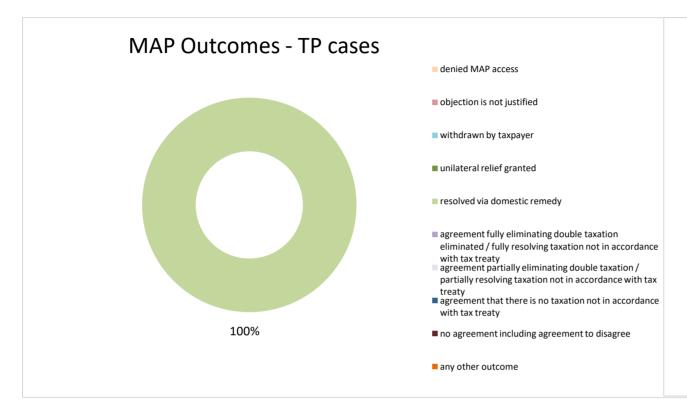

2021 MAP Statistics - Viet Nam.xlsx Page 2/9

| Cases closed by outcome              | denied<br>MAP<br>access | objection is not<br>justified | withdrawn by<br>taxpayer | unilateral relief<br>granted | resolved via<br>domestic<br>remedy | agreement fully eliminating double taxation eliminated / fully resolving taxation not in accordance with tax treaty | resolving | taxation not in accordance with tax treaty | no agreement<br>including<br>agreement to<br>disagree | any other outcome | Total |
|--------------------------------------|-------------------------|-------------------------------|--------------------------|------------------------------|------------------------------------|---------------------------------------------------------------------------------------------------------------------|-----------|--------------------------------------------|-------------------------------------------------------|-------------------|-------|
| Transfer pricing cases (all)         | 0                       | 0                             | 0                        | 0                            | 1                                  | 0                                                                                                                   | 0         | 0                                          | 0                                                     | 0                 | 1     |
| Cases started before 1 January 2017  | 0                       | 0                             | 0                        | 0                            | 1                                  | 0                                                                                                                   | 0         | 0                                          | 0                                                     | 0                 | 1     |
| Cases started as from 1 January 2017 | 0                       | 0                             | 0                        | 0                            | 0                                  | 0                                                                                                                   | 0         | 0                                          | 0                                                     | 0                 | 0     |
| Other cases (all)                    | 0                       | 0                             | 1                        | 0                            | 0                                  | 0                                                                                                                   | 0         | 0                                          | 0                                                     | 0                 | 1     |
| Cases started before 1 January 2017  | 0                       | 0                             | 0                        | 0                            | 0                                  | 0                                                                                                                   | 0         | 0                                          | 0                                                     | 0                 | 0     |
| Cases started as from 1 January 2017 | 0                       | 0                             | 1                        | 0                            | 0                                  | 0                                                                                                                   | 0         | 0                                          | 0                                                     | 0                 | 1     |
| All cases                            | 0                       | 0                             | 1                        | 0                            | 1                                  | 0                                                                                                                   | 0         | 0                                          | 0                                                     | 0                 | 2     |