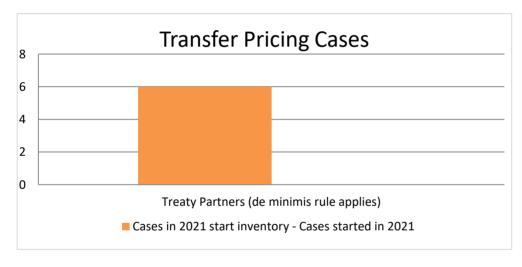

## Overview of MAP partners (only for cases started as from 1 January 2017)

Note: the MAP cases started before 1 January 2017 and closed in 2021 are not shown in these graphs

The label "Treaty Partners (de minimis rule applies)" applies to treaty partners with which the number of cases in start inventory plus the number of cases started is less than 5. The relevant MAP statistics are aggregated under this category.

2021 MAP Statistics - Viet Nam.xlsx

|                                           |                                                                        |                                                                            |                         | Table 1:                                                                 | Attribution / A          | llocation MA                    | AP Cases                              |                                                                                                                     |                                                                                                                                 |             |                        |           |                                                                                          |  |
|-------------------------------------------|------------------------------------------------------------------------|----------------------------------------------------------------------------|-------------------------|--------------------------------------------------------------------------|--------------------------|---------------------------------|---------------------------------------|---------------------------------------------------------------------------------------------------------------------|---------------------------------------------------------------------------------------------------------------------------------|-------------|------------------------|-----------|------------------------------------------------------------------------------------------|--|
|                                           |                                                                        |                                                                            |                         | number of post-2016 cases closed during the reporting period by outcome: |                          |                                 |                                       |                                                                                                                     |                                                                                                                                 |             |                        |           |                                                                                          |  |
| Treaty Partner                            | no. of post-<br>2016 cases in<br>MAP inventory<br>on 1 January<br>2021 | no. of post-<br>2016 cases<br>started<br>during the<br>reporting<br>period | denied<br>MAP<br>access | objection<br>is not<br>justified                                         | withdrawn by<br>taxpayer | unilateral<br>relief<br>granted | resolved<br>via<br>domestic<br>remedy | agreement fully eliminating double taxation eliminated / fully resolving taxation not in accordance with tax treaty | agreement partially<br>eliminating double<br>taxation / partially<br>resolving taxation<br>not in accordance<br>with tax treaty | there is no | including agreement to | any other | no. of post-<br>2016 cases<br>remaining in<br>MAP inventory<br>on 31<br>December<br>2021 |  |
| Column 1                                  | Column 2                                                               | Column 3                                                                   | Column 4                | Column 5                                                                 | Column 6                 | Column 7                        | Column 8                              | Column 9                                                                                                            | Column 10                                                                                                                       | Column 11   | Column 12              | Column 13 | Column 14                                                                                |  |
| Treaty Partners (de minimis rule applies) | 6                                                                      | 0                                                                          | 0                       | 0                                                                        | 0                        | 0                               | 0                                     | 0                                                                                                                   | 0                                                                                                                               | 0           | 0                      | 0         | 6                                                                                        |  |
| Total                                     | 6                                                                      | 0                                                                          | 0                       | 0                                                                        | 0                        | 0                               | 0                                     | 0                                                                                                                   | 0                                                                                                                               | 0           | 0                      | 0         | 6                                                                                        |  |