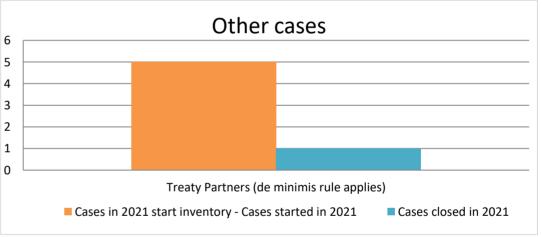

## Overview of MAP partners (only for cases started as from 1 January 2017)

Note: the MAP cases started before 1 January 2017 and closed in 2021 are not shown in these graphs

The label "Treaty Partners (de minimis rule applies)" applies to treaty partners with which the number of cases in start inventory plus the number of cases started is less than 5. The relevant MAP statistics are aggregated under this category.

Row 1

Notes:

|                                           |                                                                        |                                                                            |                         |                                  | Table 2: Of              | ther MAP Ca                     | ses                                                                     |                                                                                                          |                                                                                                                                 |             |                        |                      |                                                                                |  |  |
|-------------------------------------------|------------------------------------------------------------------------|----------------------------------------------------------------------------|-------------------------|----------------------------------|--------------------------|---------------------------------|-------------------------------------------------------------------------|----------------------------------------------------------------------------------------------------------|---------------------------------------------------------------------------------------------------------------------------------|-------------|------------------------|----------------------|--------------------------------------------------------------------------------|--|--|
|                                           |                                                                        |                                                                            |                         |                                  |                          |                                 | number of post-2016 cases closed during the reporting period by outcome |                                                                                                          |                                                                                                                                 |             |                        |                      |                                                                                |  |  |
|                                           | no. of post-<br>2016 cases in<br>MAP inventory<br>on 1 January<br>2021 | no. of post-<br>2016 cases<br>started<br>during the<br>reporting<br>period | denied<br>MAP<br>access | objection<br>is not<br>justified | withdrawn by<br>taxpayer | unilateral<br>relief<br>granted | resolved<br>via<br>domestic<br>remedy                                   | agreement fully eliminating double taxation / fully resolving taxation not in accordance with tax treaty | agreement partially<br>eliminating double<br>taxation / partially<br>resolving taxation<br>not in accordance<br>with tax treaty | there is no | including agreement to | any other<br>outcome | no. of post-2016<br>cases remaining in<br>MAP inventory on<br>31 December 2021 |  |  |
| Column 1                                  | Column 2                                                               | Column 3                                                                   | Column 4                | Column 5                         | Column 6                 | Column 7                        | Column 8                                                                | Column 9                                                                                                 | Column 10                                                                                                                       | Column 11   | Column 12              | Column 13            | Column 14                                                                      |  |  |
| Treaty Partners (de minimis rule applies) | 3                                                                      | 2                                                                          | 0                       | 0                                | 1                        | 0                               | 0                                                                       | 0                                                                                                        | 0                                                                                                                               | 0           | 0                      | 0                    | 4                                                                              |  |  |
| Total                                     | 3                                                                      | 2                                                                          | 0                       | 0                                | 1                        | 0                               | 0                                                                       | 0                                                                                                        | 0                                                                                                                               | 0           | 0                      | 0                    | 4                                                                              |  |  |