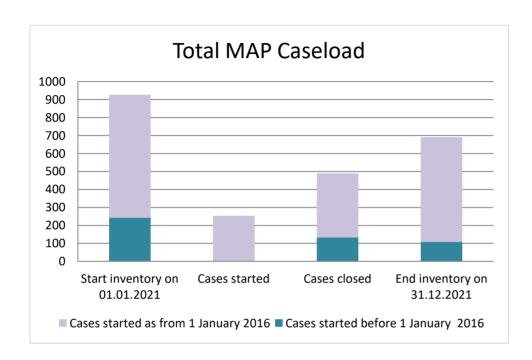

## **United States**

| Cases started before 1<br>January 2016 | 2021 Start inventory | Cases<br>started | Cases<br>closed | 2021 End inventory |
|----------------------------------------|----------------------|------------------|-----------------|--------------------|
| Transfer pricing cases                 | 127                  | 0                | 84              | 43                 |
| Other cases                            | 116                  | 0                | 50              | 66                 |

| Cases started as from 1<br>January 2016 | 2021 Start inventory | Cases<br>started | Cases closed | 2021 End inventory |
|-----------------------------------------|----------------------|------------------|--------------|--------------------|
| Transfer pricing cases                  | 477                  | 130              | 224          | 383                |
| Other cases                             | 207                  | 124              | 132          | 199                |