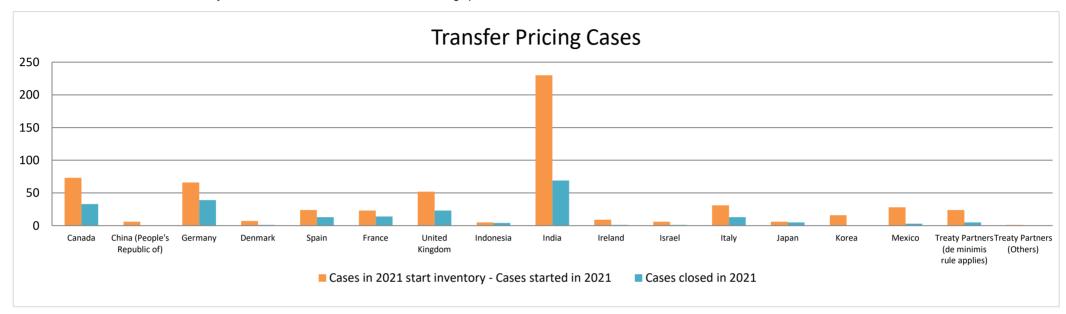

## Overview of MAP partners (only for cases started as from 1 January 2016)

Note: the MAP cases started before 1 January 2016 and closed in 2021 are not shown in these graphs

The label "Treaty Partners (de minimis rule applies)" applies to treaty partners with which the number of cases in start inventory plus the number of cases started is less than 5. The relevant MAP statistics are aggregated under this category.

|                                           |                                                                        |                                                                            |                         |                                  | ľ                        | number of pos                   | st-2015 case                          | s closed during the                                                                                                 | reporting period by o                                     | utcome:                                                                           |                                                       |                      |                                                                                         |
|-------------------------------------------|------------------------------------------------------------------------|----------------------------------------------------------------------------|-------------------------|----------------------------------|--------------------------|---------------------------------|---------------------------------------|---------------------------------------------------------------------------------------------------------------------|-----------------------------------------------------------|-----------------------------------------------------------------------------------|-------------------------------------------------------|----------------------|-----------------------------------------------------------------------------------------|
| Treaty Partner                            | no. of post-<br>2015 cases in<br>MAP inventory<br>on 1 January<br>2021 | no. of post-<br>2015 cases<br>started<br>during the<br>reporting<br>period | denied<br>MAP<br>access | objection<br>is not<br>justified | withdrawn by<br>taxpayer | unilateral<br>relief<br>granted | resolved<br>via<br>domestic<br>remedy | agreement fully eliminating double taxation eliminated / fully resolving taxation not in accordance with tax treaty | taxation / partially resolving taxation not in accordance | agreement that<br>there is no<br>taxation not in<br>accordance<br>with tax treaty | no agreement<br>including<br>agreement to<br>disagree | any other<br>outcome | no. of post-<br>2015 cases<br>remaining in<br>MAP inventor<br>on 31<br>December<br>2021 |
| Column 1                                  | Column 2                                                               | Column 3                                                                   | Column 4                | Column 5                         | Column 6                 | Column 7                        | Column 8                              | Column 9                                                                                                            | Column 10                                                 | Column 11                                                                         | Column 12                                             | Column 13            | Column 14                                                                               |
| Canada                                    | 45                                                                     | 28                                                                         | 0                       | 0                                | 1                        | 3                               | 1                                     | 25                                                                                                                  | 2                                                         | 1                                                                                 | 0                                                     | 0                    | 40                                                                                      |
| China (People's Republic of)              | 5                                                                      | 1                                                                          | 0                       | 0                                | 0                        | 0                               | 0                                     | 0                                                                                                                   | 0                                                         | 0                                                                                 | 0                                                     | 0                    | 6                                                                                       |
| Germany                                   | 52                                                                     | 14                                                                         | 0                       | 0                                | 5                        | 0                               | 0                                     | 32                                                                                                                  | 0                                                         | 0                                                                                 | 0                                                     | 2                    | 27                                                                                      |
| Denmark                                   | 4                                                                      | 3                                                                          | 0                       | 0                                | 0                        | 0                               | 0                                     | 1                                                                                                                   | 0                                                         | 0                                                                                 | 0                                                     | 0                    | 6                                                                                       |
| Spain                                     | 9                                                                      | 15                                                                         | 0                       | 5                                | 0                        | 0                               | 0                                     | 8                                                                                                                   | 0                                                         | 0                                                                                 | 0                                                     | 0                    | 11                                                                                      |
| France                                    | 15                                                                     | 8                                                                          | 1                       | 0                                | 0                        | 1                               | 0                                     | 12                                                                                                                  | 0                                                         | 0                                                                                 | 0                                                     | 0                    | 9                                                                                       |
| United Kingdom                            | 48                                                                     | 4                                                                          | 0                       | 0                                | 0                        | 21                              | 0                                     | 2                                                                                                                   | 0                                                         | 0                                                                                 | 0                                                     | 0                    | 29                                                                                      |
| Indonesia                                 | 5                                                                      | 0                                                                          | 0                       | 0                                | 0                        | 0                               | 0                                     | 1                                                                                                                   | 0                                                         | 0                                                                                 | 3                                                     | 0                    | 1                                                                                       |
| India                                     | 196                                                                    | 34                                                                         | 0                       | 0                                | 0                        | 0                               | 40                                    | 27                                                                                                                  | 1                                                         | 1                                                                                 | 0                                                     | 0                    | 161                                                                                     |
| Ireland                                   | 6                                                                      | 3                                                                          | 0                       | 0                                | 0                        | 0                               | 0                                     | 1                                                                                                                   | 0                                                         | 0                                                                                 | 0                                                     | 0                    | 8                                                                                       |
| Israel                                    | 6                                                                      | 0                                                                          | 0                       | 0                                | 0                        | 0                               | 0                                     | 1                                                                                                                   | 0                                                         | 0                                                                                 | 0                                                     | 0                    | 5                                                                                       |
| Italy                                     | 26                                                                     | 5                                                                          | 0                       | 0                                | 4                        | 0                               | 0                                     | 3                                                                                                                   | 6                                                         | 0                                                                                 | 0                                                     | 0                    | 18                                                                                      |
| Japan                                     | 5                                                                      | 1                                                                          | 0                       | 0                                | 0                        | 0                               | 0                                     | 5                                                                                                                   | 0                                                         | 0                                                                                 | 0                                                     | 0                    | 1                                                                                       |
| Korea                                     | 14                                                                     | 2                                                                          | 0                       | 0                                | 0                        | 0                               | 0                                     | 0                                                                                                                   | 0                                                         | 0                                                                                 | 0                                                     | 0                    | 16                                                                                      |
| Mexico                                    | 21                                                                     | 7                                                                          | 0                       | 0                                | 0                        | 0                               | 0                                     | 1                                                                                                                   | 1                                                         | 0                                                                                 | 0                                                     | 1                    | 25                                                                                      |
| Treaty Partners (de minimis rule applies) | 19                                                                     | 5                                                                          | 0                       | 2                                | 0                        | 0                               | 0                                     | 3                                                                                                                   | 0                                                         | 0                                                                                 | 0                                                     | 0                    | 19                                                                                      |
| Treaty Partners (Others)                  | 1                                                                      | 0                                                                          | 0                       | 0                                | 0                        | 0                               | 0                                     | 0                                                                                                                   | 0                                                         | 0                                                                                 | 0                                                     | 0                    | 1                                                                                       |
| Total                                     | 477                                                                    | 130                                                                        | 1 1                     | 7                                | 10                       | 25                              | 41                                    | 122                                                                                                                 | 10                                                        | 2                                                                                 | 3                                                     | 3                    | 383                                                                                     |