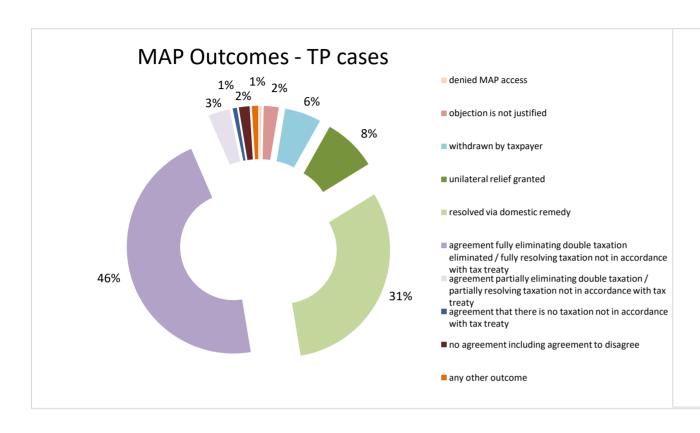

| Cases closed by outcome              | denied<br>MAP<br>access | objection is not<br>justified | withdrawn by<br>taxpayer | unilateral relief<br>granted | resolved via<br>domestic<br>remedy | agreement fully eliminating double taxation eliminated / fully resolving taxation not in accordance with tax treaty | resolving | taxation not in accordance with tax treaty | no agreement<br>including<br>agreement to<br>disagree | any other<br>outcome | Total |
|--------------------------------------|-------------------------|-------------------------------|--------------------------|------------------------------|------------------------------------|---------------------------------------------------------------------------------------------------------------------|-----------|--------------------------------------------|-------------------------------------------------------|----------------------|-------|
| Transfer pricing cases (all)         | 1                       | 7                             | 17                       | 25                           | 96                                 | 142                                                                                                                 | 10        | 2                                          | 5                                                     | 3                    | 308   |
| Cases started before 1 January 2016  | 0                       | 0                             | 7                        | 0                            | 55                                 | 20                                                                                                                  | 0         | 0                                          | 2                                                     | 0                    | 84    |
| Cases started as from 1 January 2016 | 1                       | 7                             | 10                       | 25                           | 41                                 | 122                                                                                                                 | 10        | 2                                          | 3                                                     | 3                    | 224   |
| Other cases (all)                    | 3                       | 6                             | 15                       | 28                           | 12                                 | 105                                                                                                                 | 1         | 4                                          | 6                                                     | 2                    | 182   |
| Cases started before 1 January 2016  | 0                       | 0                             | 1                        | 2                            | 0                                  | 41                                                                                                                  | 0         | 1                                          | 5                                                     | 0                    | 50    |
| Cases started as from 1 January 2016 | 3                       | 6                             | 14                       | 26                           | 12                                 | 64                                                                                                                  | 1         | 3                                          | 1                                                     | 2                    | 132   |
| All cases                            | 4                       | 13                            | 32                       | 53                           | 108                                | 247                                                                                                                 | 11        | 6                                          | 11                                                    | 5                    | 490   |