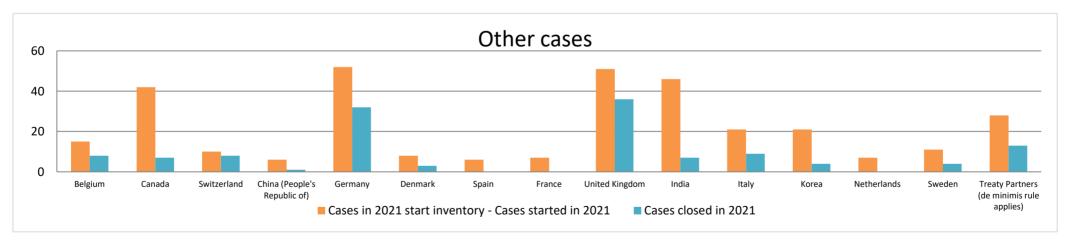

## Overview of MAP partners (only for cases started as from 1 January 2016)

Note: the MAP cases started before 1 January 2016 and closed in 2021 are not shown in these graphs

The label "Treaty Partners (de minimis rule applies)" applies to treaty partners with which the number of cases in start inventory plus the number of cases started is less than 5. The relevant MAP statistics are aggregated under this category.

2021 MAP Statistics - United States.xlsx

| Ì |                                           |                                                                        |                                                                            |                         |                                  |                          | number of po                    | st-2015 case                          | es closed during the                                                                                                       | e reporting period by o                                                                                                         | outcome                                                                           |                        |                      |                                                                              |
|---|-------------------------------------------|------------------------------------------------------------------------|----------------------------------------------------------------------------|-------------------------|----------------------------------|--------------------------|---------------------------------|---------------------------------------|----------------------------------------------------------------------------------------------------------------------------|---------------------------------------------------------------------------------------------------------------------------------|-----------------------------------------------------------------------------------|------------------------|----------------------|------------------------------------------------------------------------------|
|   | Treaty Partner                            | no. of post-<br>2015 cases in<br>MAP inventory<br>on 1 January<br>2021 | no. of post-<br>2015 cases<br>started<br>during the<br>reporting<br>period | denied<br>MAP<br>access | objection<br>is not<br>justified | withdrawn by<br>taxpayer | unilateral<br>relief<br>granted | resolved<br>via<br>domestic<br>remedy | agreement fully<br>eliminating<br>double taxation /<br>fully resolving<br>taxation not in<br>accordance with<br>tax treaty | agreement partially<br>eliminating double<br>taxation / partially<br>resolving taxation<br>not in accordance<br>with tax treaty | agreement that<br>there is no<br>taxation not in<br>accordance<br>with tax treaty | including agreement to | any other<br>outcome | no. of post-2015<br>cases remaining i<br>MAP inventory or<br>31 December 202 |
|   | Column 1                                  | Column 2                                                               | Column 3                                                                   | Column 4                | Column 5                         | Column 6                 | Column 7                        | Column 8                              | Column 9                                                                                                                   | Column 10                                                                                                                       | Column 11                                                                         | Column 12              | Column 13            | Column 14                                                                    |
|   | Belgium                                   | 12                                                                     | 3                                                                          | 0                       | 0                                | 0                        | 0                               | 0                                     | 5                                                                                                                          | 0                                                                                                                               | 3                                                                                 | 0                      | 0                    | 7                                                                            |
|   | Canada                                    | 16                                                                     | 26                                                                         | 1                       | 2                                | 0                        | 2                               | 0                                     | 1                                                                                                                          | 0                                                                                                                               | 0                                                                                 | 0                      | 1                    | 35                                                                           |
|   | Switzerland                               | 7                                                                      | 3                                                                          | 0                       | 0                                | 0                        | 0                               | 0                                     | 8                                                                                                                          | 0                                                                                                                               | 0                                                                                 | 0                      | 0                    | 2                                                                            |
|   | China (People's Republic of)              | 2                                                                      | 4                                                                          | 0                       | 0                                | 0                        | 0                               | 0                                     | 1                                                                                                                          | 0                                                                                                                               | 0                                                                                 | 0                      | 0                    | 5                                                                            |
|   | Germany                                   | 38                                                                     | 14                                                                         | 1                       | 0                                | 8                        | 0                               | 6                                     | 16                                                                                                                         | 1                                                                                                                               | 0                                                                                 | 0                      | 0                    | 20                                                                           |
|   | Denmark                                   | 2                                                                      | 6                                                                          | 0                       | 0                                | 0                        | 0                               | 0                                     | 3                                                                                                                          | 0                                                                                                                               | 0                                                                                 | 0                      | 0                    | 5                                                                            |
|   | Spain                                     | 2                                                                      | 4                                                                          | 0                       | 0                                | 0                        | 0                               | 0                                     | 0                                                                                                                          | 0                                                                                                                               | 0                                                                                 | 0                      | 0                    | 6                                                                            |
|   | France                                    | 5                                                                      | 2                                                                          | 0                       | 0                                | 0                        | 0                               | 0                                     | 0                                                                                                                          | 0                                                                                                                               | 0                                                                                 | 0                      | 0                    | 7                                                                            |
|   | United Kingdom                            | 27                                                                     | 24                                                                         | 1                       | 1                                | 1                        | 18                              | 0                                     | 13                                                                                                                         | 0                                                                                                                               | 0                                                                                 | 1                      | 1                    | 15                                                                           |
|   | India                                     | 39                                                                     | 7                                                                          | 0                       | 1                                | 4                        | 0                               | 2                                     | 0                                                                                                                          | 0                                                                                                                               | 0                                                                                 | 0                      | 0                    | 39                                                                           |
|   | Italy                                     | 12                                                                     | 9                                                                          | 0                       | 0                                | 0                        | 2                               | 0                                     | 7                                                                                                                          | 0                                                                                                                               | 0                                                                                 | 0                      | 0                    | 12                                                                           |
|   | Korea                                     | 16                                                                     | 5                                                                          | 0                       | 0                                | 1                        | 1                               | 0                                     | 2                                                                                                                          | 0                                                                                                                               | 0                                                                                 | 0                      | 0                    | 17                                                                           |
|   | Netherlands                               | 1                                                                      | 6                                                                          | 0                       | 0                                | 0                        | 0                               | 0                                     | 0                                                                                                                          | 0                                                                                                                               | 0                                                                                 | 0                      | 0                    | 7                                                                            |
|   | Sweden                                    | 6                                                                      | 5                                                                          | 0                       | 0                                | 0                        | 0                               | 1                                     | 3                                                                                                                          | 0                                                                                                                               | 0                                                                                 | 0                      | 0                    | 7                                                                            |
|   | Treaty Partners (de minimis rule applies) | 22                                                                     | 6                                                                          | 0                       | 2                                | 0                        | 3                               | 3                                     | 5                                                                                                                          | 0                                                                                                                               | 0                                                                                 | 0                      | 0                    | 15                                                                           |
|   | Total                                     | 207                                                                    | 124                                                                        | 3                       | 6                                | 14                       | 26                              | 12                                    | 64                                                                                                                         | 1                                                                                                                               | 3                                                                                 | 1                      | 2                    | 199                                                                          |