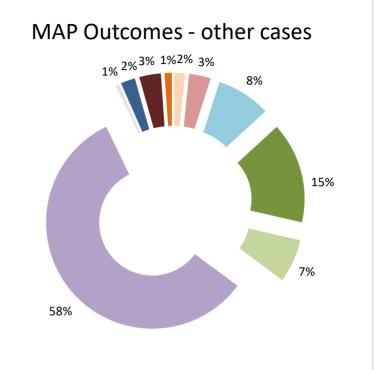

| Cases closed by outcome              | denied<br>MAP<br>access | objection is not<br>justified | withdrawn by<br>taxpayer | unilateral relief<br>granted | resolved via<br>domestic<br>remedy | agreement fully eliminating double taxation eliminated / fully resolving taxation not in accordance with tax treaty | resolving | taxation not in accordance with tax treaty | no agreement<br>including<br>agreement to<br>disagree | any other<br>outcome | Total |
|--------------------------------------|-------------------------|-------------------------------|--------------------------|------------------------------|------------------------------------|---------------------------------------------------------------------------------------------------------------------|-----------|--------------------------------------------|-------------------------------------------------------|----------------------|-------|
| Transfer pricing cases (all)         | 1                       | 7                             | 17                       | 25                           | 96                                 | 142                                                                                                                 | 10        | 2                                          | 5                                                     | 3                    | 308   |
| Cases started before 1 January 2016  | 0                       | 0                             | 7                        | 0                            | 55                                 | 20                                                                                                                  | 0         | 0                                          | 2                                                     | 0                    | 84    |
| Cases started as from 1 January 2016 | 1                       | 7                             | 10                       | 25                           | 41                                 | 122                                                                                                                 | 10        | 2                                          | 3                                                     | 3                    | 224   |
| Other cases (all)                    | 3                       | 6                             | 15                       | 28                           | 12                                 | 105                                                                                                                 | 1         | 4                                          | 6                                                     | 2                    | 182   |
| Cases started before 1 January 2016  | 0                       | 0                             | 1                        | 2                            | 0                                  | 41                                                                                                                  | 0         | 1                                          | 5                                                     | 0                    | 50    |
| Cases started as from 1 January 2016 | 3                       | 6                             | 14                       | 26                           | 12                                 | 64                                                                                                                  | 1         | 3                                          | 1                                                     | 2                    | 132   |
| All cases                            | 4                       | 13                            | 32                       | 53                           | 108                                | 247                                                                                                                 | 11        | 6                                          | 11                                                    | 5                    | 490   |