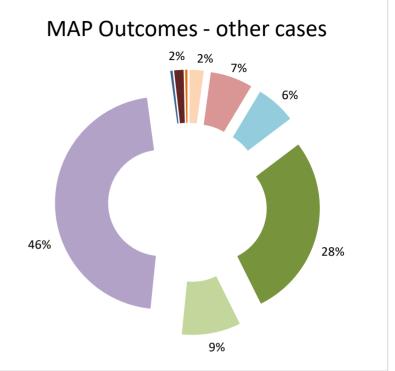

The label "Treaty Partners (Others)" applies to treaty partners that are not reporting MAP statistics for the reporting period. The relevant MAP statistics are aggregated under this category.

| Cases closed by outcome              | denied<br>MAP<br>access | objection is not<br>justified | withdrawn by<br>taxpayer | unilateral relief<br>granted | resolved via<br>domestic<br>remedy | agreement fully eliminating double taxation eliminated / fully resolving taxation not in accordance with tax treaty | resolving | taxation not in accordance with tax treaty | no agreement<br>including<br>agreement to<br>disagree | any other outcome | Total |
|--------------------------------------|-------------------------|-------------------------------|--------------------------|------------------------------|------------------------------------|---------------------------------------------------------------------------------------------------------------------|-----------|--------------------------------------------|-------------------------------------------------------|-------------------|-------|
| Transfer pricing cases (all)         | 0                       | 7                             | 9                        | 41                           | 6                                  | 64                                                                                                                  | 3         | 2                                          | 1                                                     | 3                 | 136   |
| Cases started before 1 January 2016  | 0                       | 0                             | 1                        | 0                            | 3                                  | 1                                                                                                                   | 0         | 0                                          | 0                                                     | 0                 | 5     |
| Cases started as from 1 January 2016 | 0                       | 7                             | 8                        | 41                           | 3                                  | 63                                                                                                                  | 3         | 2                                          | 1                                                     | 3                 | 131   |
| Other cases (all)                    | 6                       | 18                            | 17                       | 78                           | 25                                 | 129                                                                                                                 | 0         | 1                                          | 4                                                     | 1                 | 279   |
| Cases started before 1 January 2016  | 0                       | 1                             | 0                        | 0                            | 12                                 | 2                                                                                                                   | 0         | 0                                          | 0                                                     | 0                 | 15    |
| Cases started as from 1 January 2016 | 6                       | 17                            | 17                       | 78                           | 13                                 | 127                                                                                                                 | 0         | 1                                          | 4                                                     | 1                 | 264   |
| All cases                            | 6                       | 25                            | 26                       | 119                          | 31                                 | 193                                                                                                                 | 3         | 3                                          | 5                                                     | 4                 | 415   |