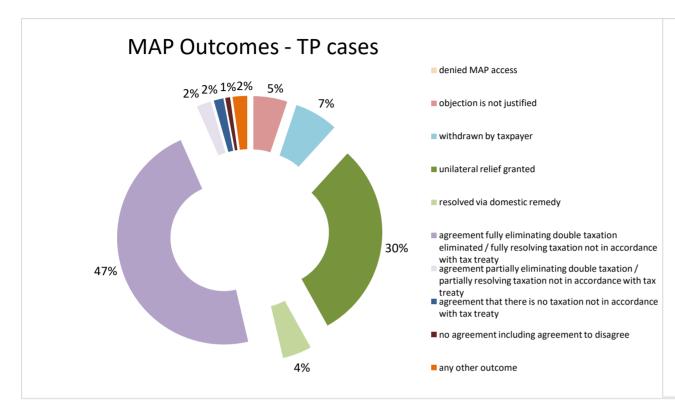

The label "Treaty Partners (Others)" applies to treaty partners that are not reporting MAP statistics for the reporting period. The relevant MAP statistics are aggregated under this category.

| Cases closed by outcome              | denied<br>MAP<br>access | objection is not<br>justified | withdrawn by<br>taxpayer | unilateral relief<br>granted | resolved via<br>domestic<br>remedy | agreement fully eliminating double taxation eliminated / fully resolving taxation not in accordance with tax treaty | resolving | taxation not in accordance with tax treaty | no agreement<br>including<br>agreement to<br>disagree | any other outcome | Total |
|--------------------------------------|-------------------------|-------------------------------|--------------------------|------------------------------|------------------------------------|---------------------------------------------------------------------------------------------------------------------|-----------|--------------------------------------------|-------------------------------------------------------|-------------------|-------|
| Transfer pricing cases (all)         | 0                       | 7                             | 9                        | 41                           | 6                                  | 64                                                                                                                  | 3         | 2                                          | 1                                                     | 3                 | 136   |
| Cases started before 1 January 2016  | 0                       | 0                             | 1                        | 0                            | 3                                  | 1                                                                                                                   | 0         | 0                                          | 0                                                     | 0                 | 5     |
| Cases started as from 1 January 2016 | 0                       | 7                             | 8                        | 41                           | 3                                  | 63                                                                                                                  | 3         | 2                                          | 1                                                     | 3                 | 131   |
| Other cases (all)                    | 6                       | 18                            | 17                       | 78                           | 25                                 | 129                                                                                                                 | 0         | 1                                          | 4                                                     | 1                 | 279   |
| Cases started before 1 January 2016  | 0                       | 1                             | 0                        | 0                            | 12                                 | 2                                                                                                                   | 0         | 0                                          | 0                                                     | 0                 | 15    |
| Cases started as from 1 January 2016 | 6                       | 17                            | 17                       | 78                           | 13                                 | 127                                                                                                                 | 0         | 1                                          | 4                                                     | 1                 | 264   |
| All cases                            | 6                       | 25                            | 26                       | 119                          | 31                                 | 193                                                                                                                 | 3         | 3                                          | 5                                                     | 4                 | 415   |