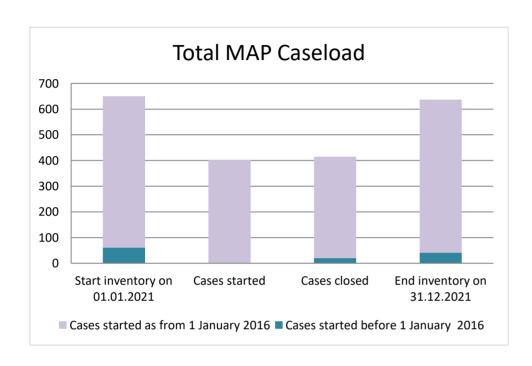

## **United Kingdom**

| Cases started before 1<br>January 2016 | 2021 Start inventory | Cases<br>started | Cases<br>closed | 2021 End inventory |
|----------------------------------------|----------------------|------------------|-----------------|--------------------|
| Transfer pricing cases                 | 27                   | 0                | 5               | 22                 |
| Other cases                            | 34                   | 0                | 15              | 19                 |

| Cases started as from 1<br>January 2016 | 2021 Start inventory | Cases<br>started | Cases closed | 2021 End inventory |  |
|-----------------------------------------|----------------------|------------------|--------------|--------------------|--|
| Transfer pricing cases                  | 308                  | 127              | 131          | 304                |  |
| Other cases                             | 281                  | 275              | 264          | 292                |  |