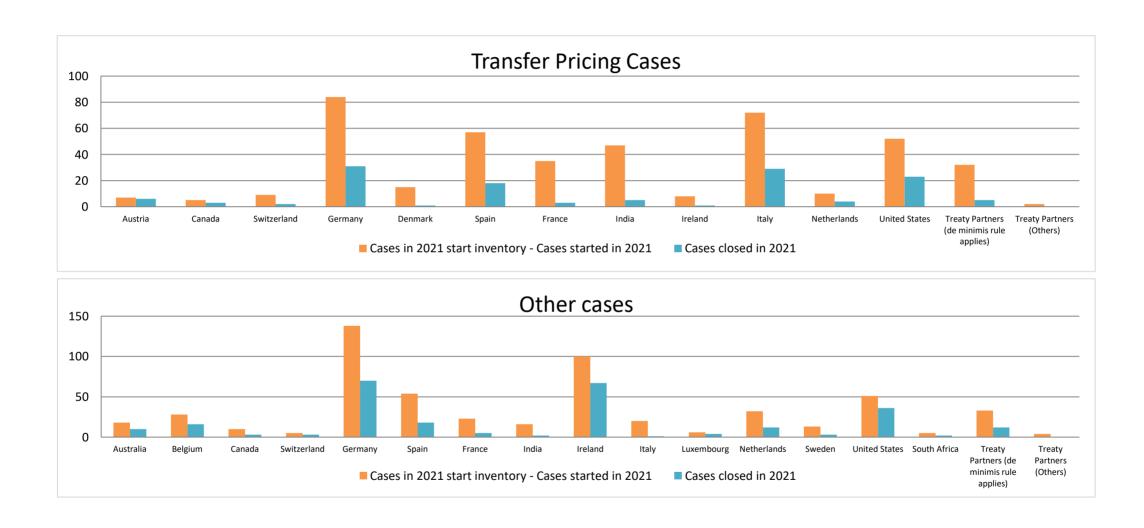

## Overview of MAP partners (only for cases started as from 1 January 2016)

Note: the MAP cases started before 1 January 2016 and closed in 2021 are not shown in these graphs

The label "Treaty Partners (de minimis rule applies)" applies to treaty partners with which the number of cases in start inventory plus the number of cases started is less than 5. The relevant MAP statistics are aggregated under this category.

2021 MAP Statistics - United Kingdom.xlsx

Row 2 Row 3

|                                           |                                                                        |                                                                            |                         |                                  | r                        | number of pos                   | st-2015 case                          | s closed during the                                                                                                 | reporting period by o                                                                                                           | utcome:                                                                           |                                                       |                      |                                                                                          |
|-------------------------------------------|------------------------------------------------------------------------|----------------------------------------------------------------------------|-------------------------|----------------------------------|--------------------------|---------------------------------|---------------------------------------|---------------------------------------------------------------------------------------------------------------------|---------------------------------------------------------------------------------------------------------------------------------|-----------------------------------------------------------------------------------|-------------------------------------------------------|----------------------|------------------------------------------------------------------------------------------|
| Treaty Partner                            | no. of post-<br>2015 cases in<br>MAP inventory<br>on 1 January<br>2021 | no. of post-<br>2015 cases<br>started<br>during the<br>reporting<br>period | denied<br>MAP<br>access | objection<br>is not<br>justified | withdrawn by<br>taxpayer | unilateral<br>relief<br>granted | resolved<br>via<br>domestic<br>remedy | agreement fully eliminating double taxation eliminated / fully resolving taxation not in accordance with tax treaty | agreement partially<br>eliminating double<br>taxation / partially<br>resolving taxation<br>not in accordance<br>with tax treaty | agreement that<br>there is no<br>taxation not in<br>accordance<br>with tax treaty | no agreement<br>including<br>agreement to<br>disagree | any other<br>outcome | no. of post-<br>2015 cases<br>remaining in<br>MAP inventory<br>on 31<br>December<br>2021 |
| Column 1                                  | Column 2                                                               | Column 3                                                                   | Column 4                | Column 5                         | Column 6                 | Column 7                        | Column 8                              | Column 9                                                                                                            | Column 10                                                                                                                       | Column 11                                                                         | Column 12                                             | Column 13            | Column 14                                                                                |
| Austria                                   | 7                                                                      | 0                                                                          | 0                       | 0                                | 0                        | 4                               | 0                                     | 2                                                                                                                   | 0                                                                                                                               | 0                                                                                 | 0                                                     | 0                    | 1                                                                                        |
| Canada                                    | 3                                                                      | 2                                                                          | 0                       | 0                                | 0                        | 0                               | 0                                     | 0                                                                                                                   | 0                                                                                                                               | 0                                                                                 | 0                                                     | 3                    | 2                                                                                        |
| Switzerland                               | 4                                                                      | 5                                                                          | 0                       | 0                                | 0                        | 0                               | 0                                     | 2                                                                                                                   | 0                                                                                                                               | 0                                                                                 | 0                                                     | 0                    | 7                                                                                        |
| Germany                                   | 43                                                                     | 41                                                                         | 0                       | 0                                | 0                        | 14                              | 3                                     | 14                                                                                                                  | 0                                                                                                                               | 0                                                                                 | 0                                                     | 0                    | 53                                                                                       |
| Denmark                                   | 12                                                                     | 3                                                                          | 0                       | 0                                | 0                        | 0                               | 0                                     | 1                                                                                                                   | 0                                                                                                                               | 0                                                                                 | 0                                                     | 0                    | 14                                                                                       |
| Spain                                     | 24                                                                     | 33                                                                         | 0                       | 7                                | 1                        | 0                               | 0                                     | 10                                                                                                                  | 0                                                                                                                               | 0                                                                                 | 0                                                     | 0                    | 39                                                                                       |
| France                                    | 28                                                                     | 7                                                                          | 0                       | 0                                | 3                        | 0                               | 0                                     | 0                                                                                                                   | 0                                                                                                                               | 0                                                                                 | 0                                                     | 0                    | 32                                                                                       |
| India                                     | 43                                                                     | 4                                                                          | 0                       | 0                                | 2                        | 0                               | 0                                     | 0                                                                                                                   | 1                                                                                                                               | 2                                                                                 | 0                                                     | 0                    | 42                                                                                       |
| Ireland                                   | 3                                                                      | 5                                                                          | 0                       | 0                                | 0                        | 0                               | 0                                     | 1                                                                                                                   | 0                                                                                                                               | 0                                                                                 | 0                                                     | 0                    | 7                                                                                        |
| Italy                                     | 62                                                                     | 10                                                                         | 0                       | 0                                | 2                        | 0                               | 0                                     | 24                                                                                                                  | 2                                                                                                                               | 0                                                                                 | 1                                                     | 0                    | 43                                                                                       |
| Netherlands                               | 7                                                                      | 3                                                                          | 0                       | 0                                | 0                        | 1                               | 0                                     | 3                                                                                                                   | 0                                                                                                                               | 0                                                                                 | 0                                                     | 0                    | 6                                                                                        |
| United States                             | 48                                                                     | 4                                                                          | 0                       | 0                                | 0                        | 21                              | 0                                     | 2                                                                                                                   | 0                                                                                                                               | 0                                                                                 | 0                                                     | 0                    | 29                                                                                       |
| Treaty Partners (de minimis rule applies) | 24                                                                     | 8                                                                          | 0                       | 0                                | 0                        | 1                               | 0                                     | 4                                                                                                                   | 0                                                                                                                               | 0                                                                                 | 0                                                     | 0                    | 27                                                                                       |
| Treaty Partners (Others)                  | 0                                                                      | 2                                                                          | 0                       | 0                                | 0                        | 0                               | 0                                     | 0                                                                                                                   | 0                                                                                                                               | 0                                                                                 | 0                                                     | 0                    | 2                                                                                        |
| Total                                     | 308                                                                    | 127                                                                        | 0                       | 7                                | 8                        | 41                              | 3                                     | 63                                                                                                                  | 3                                                                                                                               | 2                                                                                 | 1                                                     | 3                    | 304                                                                                      |

2021 MAP Statistics - United Kingdom.xlsx

|                                 |                                                                        |                                                                            |                         |                                  | [                        | number of po                    | st-2015 case                          | es closed during the                                                                                                       | e reporting period by o                                                                                                         | outcome                                                                           | -            |                      |                                                                                |
|---------------------------------|------------------------------------------------------------------------|----------------------------------------------------------------------------|-------------------------|----------------------------------|--------------------------|---------------------------------|---------------------------------------|----------------------------------------------------------------------------------------------------------------------------|---------------------------------------------------------------------------------------------------------------------------------|-----------------------------------------------------------------------------------|--------------|----------------------|--------------------------------------------------------------------------------|
| Treaty Partner                  | no. of post-<br>2015 cases in<br>MAP inventory<br>on 1 January<br>2021 | no. of post-<br>2015 cases<br>started<br>during the<br>reporting<br>period | denied<br>MAP<br>access | objection<br>is not<br>justified | withdrawn by<br>taxpayer | unilateral<br>relief<br>granted | resolved<br>via<br>domestic<br>remedy | agreement fully<br>eliminating<br>double taxation /<br>fully resolving<br>taxation not in<br>accordance with<br>tax treaty | agreement partially<br>eliminating double<br>taxation / partially<br>resolving taxation<br>not in accordance<br>with tax treaty | agreement that<br>there is no<br>taxation not in<br>accordance<br>with tax treaty | no agreement | any other<br>outcome | no. of post-2015<br>cases remaining in<br>MAP inventory on<br>31 December 2021 |
| Column 1                        | Column 2                                                               | Column 3                                                                   | Column 4                | Column 5                         | Column 6                 | Column 7                        | Column 8                              | Column 9                                                                                                                   | Column 10                                                                                                                       | Column 11                                                                         | Column 12    | Column 13            | Column 14                                                                      |
| Australia                       | 7                                                                      | 11                                                                         | 0                       | 0                                | 2                        | 0                               | 0                                     | 8                                                                                                                          | 0                                                                                                                               | 0                                                                                 | 0            | 0                    | 8                                                                              |
| Belgium                         | 22                                                                     | 6                                                                          | 0                       | 6                                | 0                        | 0                               | 0                                     | 10                                                                                                                         | 0                                                                                                                               | 0                                                                                 | 0            | 0                    | 12                                                                             |
| Canada                          | 3                                                                      | 7                                                                          | 1                       | 0                                | 0                        | 0                               | 0                                     | 2                                                                                                                          | 0                                                                                                                               | 0                                                                                 | 0            | 0                    | 7                                                                              |
| Switzerland                     | 3                                                                      | 2                                                                          | 1                       | 0                                | 0                        | 0                               | 0                                     | 2                                                                                                                          | 0                                                                                                                               | 0                                                                                 | 0            | 0                    | 2                                                                              |
| Germany                         | 71                                                                     | 67                                                                         | 2                       | 1                                | 10                       | 48                              | 3                                     | 4                                                                                                                          | 0                                                                                                                               | 0                                                                                 | 2            | 0                    | 68                                                                             |
| Spain                           | 32                                                                     | 22                                                                         | 0                       | 7                                | 1                        | 7                               | 1                                     | 2                                                                                                                          | 0                                                                                                                               | 0                                                                                 | 0            | 0                    | 36                                                                             |
| France                          | 20                                                                     | 3                                                                          | 0                       | 1                                | 0                        | 0                               | 4                                     | 0                                                                                                                          | 0                                                                                                                               | 0                                                                                 | 0            | 0                    | 18                                                                             |
| India                           | 12                                                                     | 4                                                                          | 0                       | 0                                | 0                        | 0                               | 2                                     | 0                                                                                                                          | 0                                                                                                                               | 0                                                                                 | 0            | 0                    | 14                                                                             |
| Ireland                         | 30                                                                     | 70                                                                         | 0                       | 0                                | 0                        | 0                               | 0                                     | 67                                                                                                                         | 0                                                                                                                               | 0                                                                                 | 0            | 0                    | 33                                                                             |
| Italy                           | 19                                                                     | 1                                                                          | 0                       | 0                                | 0                        | 0                               | 0                                     | 1                                                                                                                          | 0                                                                                                                               | 0                                                                                 | 0            | 0                    | 19                                                                             |
| Luxembourg                      | 1                                                                      | 5                                                                          | 0                       | 0                                | 0                        | 4                               | 0                                     | 0                                                                                                                          | 0                                                                                                                               | 0                                                                                 | 0            | 0                    | 2                                                                              |
| Netherlands                     | 9                                                                      | 23                                                                         | 0                       | 1                                | 2                        | 1                               | 0                                     | 8                                                                                                                          | 0                                                                                                                               | 0                                                                                 | 0            | 0                    | 20                                                                             |
| Sweden                          | 6                                                                      | 7                                                                          | 0                       | 0                                | 0                        | 0                               | 0                                     | 3                                                                                                                          | 0                                                                                                                               | 0                                                                                 | 0            | 0                    | 10                                                                             |
| United States                   | 27                                                                     | 24                                                                         | 1                       | 1                                | 1                        | 18                              | 0                                     | 13                                                                                                                         | 0                                                                                                                               | 0                                                                                 | 1            | 1                    | 15                                                                             |
| South Africa                    | 2                                                                      | 3                                                                          | 1                       | 0                                | 1                        | 0                               | 0                                     | 0                                                                                                                          | 0                                                                                                                               | 0                                                                                 | 0            | 0                    | 3                                                                              |
| Treaty Partners (de minimis rul | e applies) 17                                                          | 16                                                                         | 0                       | 0                                | 0                        | 0                               | 3                                     | 7                                                                                                                          | 0                                                                                                                               | 1                                                                                 | 1            | 0                    | 21                                                                             |
| Treaty Partners (Other          | s) 0                                                                   | 4                                                                          | 0                       | 0                                | 0                        | 0                               | 0                                     | 0                                                                                                                          | 0                                                                                                                               | 0                                                                                 | 0            | 0                    | 4                                                                              |
| Total                           | 281                                                                    | 275                                                                        | 6                       | 17                               | 17                       | 78                              | 13                                    | 127                                                                                                                        | 0                                                                                                                               | 1                                                                                 | 4            | 1                    | 292                                                                            |