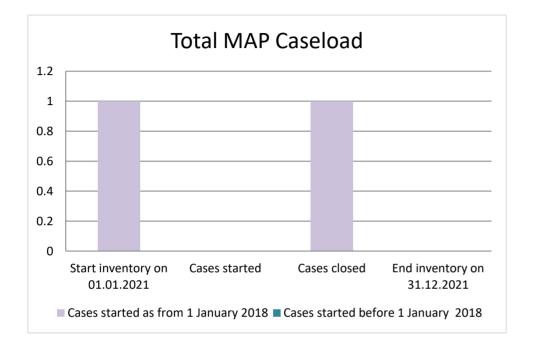

## **United Arab Emirates**

| Cases started before 1<br>January 2018 | 2021 Start<br>inventory | Cases<br>started | Cases<br>closed | 2021 End<br>inventory |
|----------------------------------------|-------------------------|------------------|-----------------|-----------------------|
| Transfer pricing cases                 | 0                       | 0                | 0               | 0                     |
| Other cases                            | 0                       | 0                | 0               | 0                     |

| Cases started as from 1<br>January 2018 | 2021 Start<br>inventory | Cases<br>started | Cases<br>closed | 2021 End<br>inventory |
|-----------------------------------------|-------------------------|------------------|-----------------|-----------------------|
| Transfer pricing cases                  | 1                       | 0                | 1               | 0                     |
| Other cases                             | 0                       | 0                | 0               | 0                     |