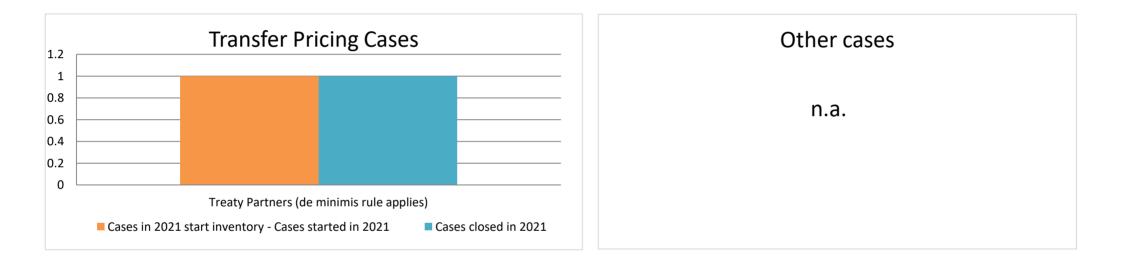

## **United Arab Emirates**

| Cases started before 1<br>January 2018 | 2021 Start<br>inventory | Cases<br>started | Cases<br>closed | 2021 End<br>inventory |
|----------------------------------------|-------------------------|------------------|-----------------|-----------------------|
| Transfer pricing cases                 | 0                       | 0                | 0               | 0                     |
| Other cases                            | 0                       | 0                | 0               | 0                     |

| Cases started as from 1<br>January 2018 | 2021 Start<br>inventory | Cases<br>started | Cases<br>closed | 2021 End<br>inventory |
|-----------------------------------------|-------------------------|------------------|-----------------|-----------------------|
| Transfer pricing cases                  | 1                       | 0                | 1               | 0                     |
| Other cases                             | 0                       | 0                | 0               | 0                     |

## **Overview of MAP partners (only for cases started as from 1 January 2018)**

Note: the MAP cases started before 1 January 2018 and closed in 2021 are not shown in these graphs

The label "Treaty Partners (de minimis rule applies)" applies to treaty partners with which the number of cases in start inventory plus the number of cases started is less than 5. The relevant MAP statistics are aggregated under this category.