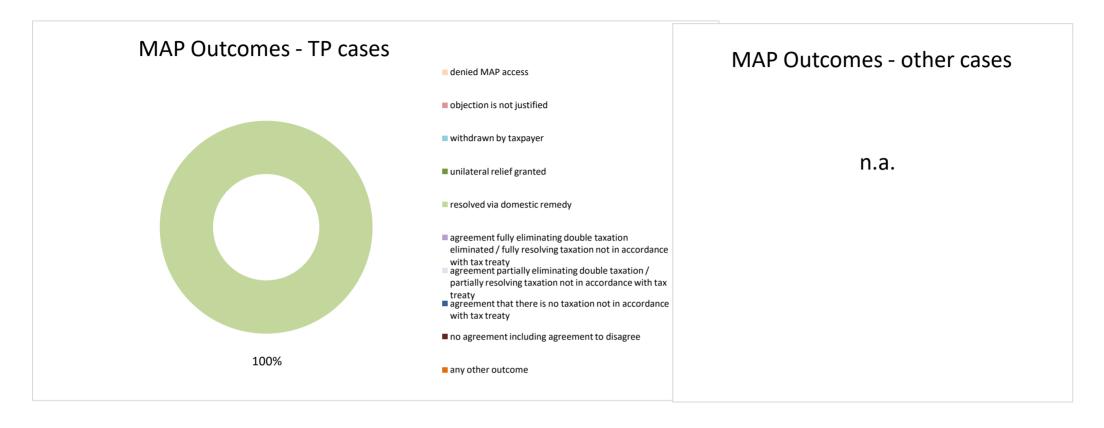

## **Overview of MAP partners (only for cases started as from 1 January 2018)**

Note: the MAP cases started before 1 January 2018 and closed in 2021 are not shown in these graphs

The label "Treaty Partners (de minimis rule applies)" applies to treaty partners with which the number of cases in start inventory plus the number of cases started is less than 5. The relevant MAP statistics are aggregated under this category.

| Cases closed by outcome              | denied<br>MAP<br>access | objection is not<br>justified | withdrawn by<br>taxpayer | unilateral relief<br>granted | resolved via<br>domestic<br>remedy | agreement fully<br>eliminating<br>double taxation<br>eliminated / fully<br>resolving taxation<br>not in<br>accordance with<br>tax treaty | double taxation /<br>partially<br>resolving | agreement that<br>there is no<br>taxation not in<br>accordance with<br>tax treaty | no agreement<br>including<br>agreement to | any other<br>outcome | Total |
|--------------------------------------|-------------------------|-------------------------------|--------------------------|------------------------------|------------------------------------|------------------------------------------------------------------------------------------------------------------------------------------|---------------------------------------------|-----------------------------------------------------------------------------------|-------------------------------------------|----------------------|-------|
| Transfer pricing cases (all)         | 0                       | 0                             | 0                        | 0                            | 1                                  | 0                                                                                                                                        | 0                                           | 0                                                                                 | 0                                         | 0                    | 1     |
| Cases started before 1 January 2018  | 0                       | 0                             | 0                        | 0                            | 0                                  | 0                                                                                                                                        | 0                                           | 0                                                                                 | 0                                         | 0                    | 0     |
| Cases started as from 1 January 2018 | 0                       | 0                             | 0                        | 0                            | 1                                  | 0                                                                                                                                        | 0                                           | 0                                                                                 | 0                                         | 0                    | 1     |
| Other cases (all)                    | 0                       | 0                             | 0                        | 0                            | 0                                  | 0                                                                                                                                        | 0                                           | 0                                                                                 | 0                                         | 0                    | 0     |
| Cases started before 1 January 2018  | 0                       | 0                             | 0                        | 0                            | 0                                  | 0                                                                                                                                        | 0                                           | 0                                                                                 | 0                                         | 0                    | 0     |
| Cases started as from 1 January 2018 | 0                       | 0                             | 0                        | 0                            | 0                                  | 0                                                                                                                                        | 0                                           | 0                                                                                 | 0                                         | 0                    | 0     |
| All cases                            | 0                       | 0                             | 0                        | 0                            | 1                                  | 0                                                                                                                                        | 0                                           | 0                                                                                 | 0                                         | 0                    | 1     |