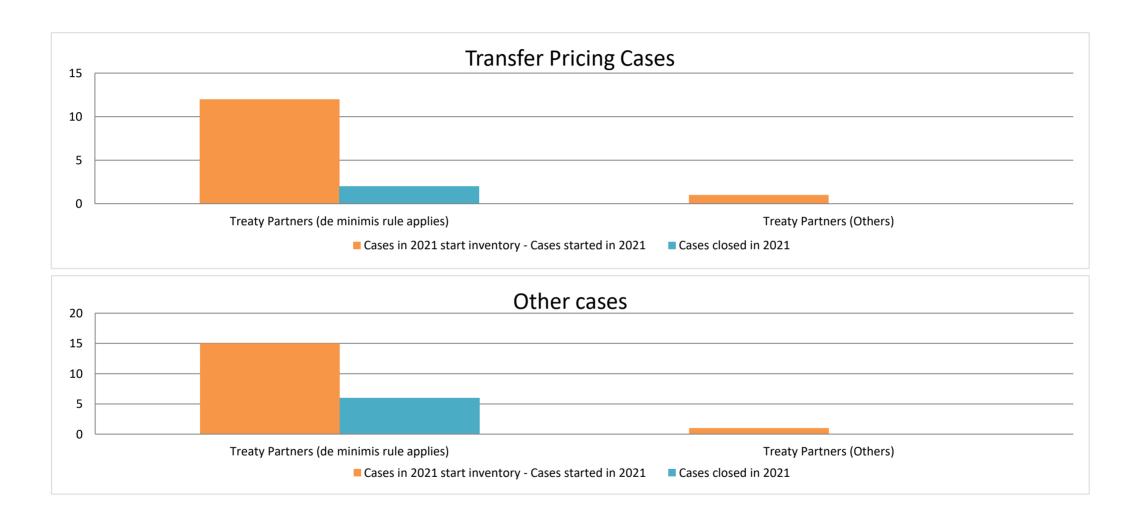

## Overview of MAP partners (only for cases started as from 1 January 2016)

Note: the MAP cases started before 1 January 2016 and closed in 2021 are not shown in these graphs

The label "Treaty Partners (de minimis rule applies)" applies to treaty partners with which the number of cases in start inventory plus the number of cases started is less than 5. The relevant MAP statistics are aggregated under this category.

The label "Treaty Partners (Others)" applies to treaty partners that are not reporting MAP statistics for the reporting period. The relevant MAP statistics are aggregated under this category.

2021 MAP Statistics - Türkiye.xlsx Page 2/9

|      |                                           |                                                                        |                                                                            |                         | Table 1                          | : Attribution /          | Allocation N                    | MAP Cases                             |                                                                                                                     |                                                                                                                                 |                                                                                   |                        |           |                                                                                          |
|------|-------------------------------------------|------------------------------------------------------------------------|----------------------------------------------------------------------------|-------------------------|----------------------------------|--------------------------|---------------------------------|---------------------------------------|---------------------------------------------------------------------------------------------------------------------|---------------------------------------------------------------------------------------------------------------------------------|-----------------------------------------------------------------------------------|------------------------|-----------|------------------------------------------------------------------------------------------|
|      |                                           |                                                                        |                                                                            |                         |                                  |                          | number of p                     | ost-2015 ca                           | ses closed during the r                                                                                             | eporting period by out                                                                                                          | come:                                                                             |                        |           |                                                                                          |
|      | Treaty Partner                            | no. of post-<br>2015 cases in<br>MAP inventory<br>on 1 January<br>2021 | no. of post-<br>2015 cases<br>started<br>during the<br>reporting<br>period | denied<br>MAP<br>access | objection<br>is not<br>justified | withdrawn by<br>taxpayer | unilateral<br>relief<br>granted | resolved<br>via<br>domestic<br>remedy | agreement fully eliminating double taxation eliminated / fully resolving taxation not in accordance with tax treaty | agreement partially<br>eliminating double<br>taxation / partially<br>resolving taxation<br>not in accordance<br>with tax treaty | agreement that<br>there is no<br>taxation not in<br>accordance<br>with tax treaty | including agreement to | any other | no. of post-<br>2015 cases<br>remaining in<br>MAP inventory<br>on 31<br>December<br>2021 |
|      | Column 1                                  | Column 2                                                               | Column 3                                                                   | Column 4                | Column 5                         | Column 6                 | Column 7                        | Column 8                              | Column 9                                                                                                            | Column 10                                                                                                                       | Column 11                                                                         | Column 12              | Column 13 | Column 14                                                                                |
| ow 1 | Treaty Partners (de minimis rule applies) | 11                                                                     | 1                                                                          | 0                       | 0                                | 1                        | 1                               | 0                                     | 0                                                                                                                   | 0                                                                                                                               | 0                                                                                 | 0                      | 0         | 10                                                                                       |
| ow 3 | Treaty Partners (Others)                  | 0                                                                      | 1                                                                          | 0                       | 0                                | 0                        | 0                               | 0                                     | 0                                                                                                                   | 0                                                                                                                               | 0                                                                                 | 0                      | 0         | 1                                                                                        |
|      | Total                                     | 11                                                                     | 2                                                                          | 0                       | 0                                | 1                        | 1                               | 0                                     | 0                                                                                                                   | 0                                                                                                                               | 0                                                                                 | 0                      | 0         | 11                                                                                       |

Notes:

|       |                                           |                                                                        |                                                                            |                         |                                  | Table 2: Of              | ther MAP Ca                     | ses                                   |                                                                                                          |                                                                                                                                 |                 |                        |                      |                                                                                |
|-------|-------------------------------------------|------------------------------------------------------------------------|----------------------------------------------------------------------------|-------------------------|----------------------------------|--------------------------|---------------------------------|---------------------------------------|----------------------------------------------------------------------------------------------------------|---------------------------------------------------------------------------------------------------------------------------------|-----------------|------------------------|----------------------|--------------------------------------------------------------------------------|
|       |                                           |                                                                        |                                                                            |                         |                                  |                          | number of po                    | st-2015 case                          | es closed during the                                                                                     | reporting period by o                                                                                                           | outcome         |                        |                      |                                                                                |
|       | Treaty Partner                            | no. of post-<br>2015 cases in<br>MAP inventory<br>on 1 January<br>2021 | no. of post-<br>2015 cases<br>started<br>during the<br>reporting<br>period | denied<br>MAP<br>access | objection<br>is not<br>justified | withdrawn by<br>taxpayer | unilateral<br>relief<br>granted | resolved<br>via<br>domestic<br>remedy | agreement fully eliminating double taxation / fully resolving taxation not in accordance with tax treaty | agreement partially<br>eliminating double<br>taxation / partially<br>resolving taxation<br>not in accordance<br>with tax treaty | lagreement that | including agreement to | any other<br>outcome | no. of post-2015<br>cases remaining in<br>MAP inventory on<br>31 December 2021 |
|       | Column 1                                  | Column 2                                                               | Column 3                                                                   | Column 4                | Column 5                         | Column 6                 | Column 7                        | Column 8                              | Column 9                                                                                                 | Column 10                                                                                                                       | Column 11       | Column 12              | Column 13            | Column 14                                                                      |
| Row 1 | Treaty Partners (de minimis rule applies) | 8                                                                      | 7                                                                          | 0                       | 0                                | 1                        | 1                               | 1                                     | 3                                                                                                        | 0                                                                                                                               | 0               | 0                      | 0                    | 9                                                                              |
| Row 3 | Treaty Partners (Others)                  | 1                                                                      | 0                                                                          | 0                       | 0                                | 0                        | 0                               | 0                                     | 0                                                                                                        | 0                                                                                                                               | 0               | 0                      | 0                    | 1                                                                              |
|       | Total                                     | 9                                                                      | 7                                                                          | 0                       | 0                                | 1                        | 1                               | 1                                     | 3                                                                                                        | 0                                                                                                                               | 0               | 0                      | 0                    | 10                                                                             |
|       | Notes:                                    |                                                                        |                                                                            |                         |                                  |                          |                                 |                                       |                                                                                                          |                                                                                                                                 |                 |                        |                      |                                                                                |