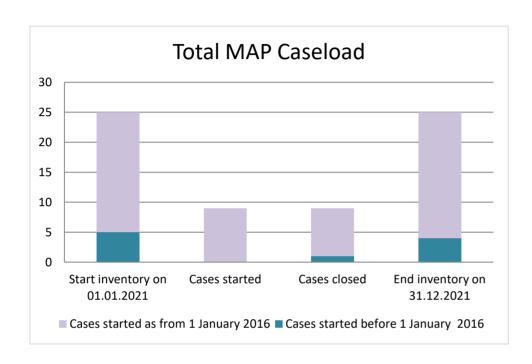

## Türkiye

| Cases started before 1<br>January 2016 | 2021 Start inventory | Cases<br>started | Cases<br>closed | 2021 End inventory |
|----------------------------------------|----------------------|------------------|-----------------|--------------------|
| Transfer pricing cases                 | 0                    | 0                | 0               | 0                  |
| Other cases                            | 5                    | 0                | 1               | 4                  |

| Cases started as from 1<br>January 2016 | 2021 Start inventory | Cases<br>started | Cases<br>closed | 2021 End inventory |
|-----------------------------------------|----------------------|------------------|-----------------|--------------------|
| Transfer pricing cases                  | 11                   | 2                | 2               | 11                 |
| Other cases                             | 9                    | 7                | 6               | 10                 |