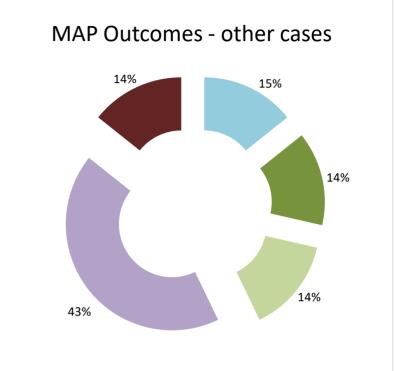

| Cases closed by outcome              | denied<br>MAP<br>access | objection is not<br>justified | withdrawn by<br>taxpayer | unilateral relief<br>granted | resolved via<br>domestic<br>remedy | agreement fully eliminating double taxation eliminated / fully resolving taxation not in accordance with tax treaty | eliminating double taxation / partially resolving | taxation not in accordance with tax treaty | no agreement<br>including<br>agreement to<br>disagree | any other outcome | Total |
|--------------------------------------|-------------------------|-------------------------------|--------------------------|------------------------------|------------------------------------|---------------------------------------------------------------------------------------------------------------------|---------------------------------------------------|--------------------------------------------|-------------------------------------------------------|-------------------|-------|
| Transfer pricing cases (all)         | 0                       | 0                             | 1                        | 1                            | 0                                  | 0                                                                                                                   | 0                                                 | 0                                          | 0                                                     | 0                 | 2     |
| Cases started before 1 January 2016  | 0                       | 0                             | 0                        | 0                            | 0                                  | 0                                                                                                                   | 0                                                 | 0                                          | 0                                                     | 0                 | 0     |
| Cases started as from 1 January 2016 | 0                       | 0                             | 1                        | 1                            | 0                                  | 0                                                                                                                   | 0                                                 | 0                                          | 0                                                     | 0                 | 2     |
| Other cases (all)                    | 0                       | 0                             | 1                        | 1                            | 1                                  | 3                                                                                                                   | 0                                                 | 0                                          | 1                                                     | 0                 | 7     |
| Cases started before 1 January 2016  | 0                       | 0                             | 0                        | 0                            | 0                                  | 0                                                                                                                   | 0                                                 | 0                                          | 1                                                     | 0                 | 1     |
| Cases started as from 1 January 2016 | 0                       | 0                             | 1                        | 1                            | 1                                  | 3                                                                                                                   | 0                                                 | 0                                          | 0                                                     | 0                 | 6     |
| All cases                            | 0                       | 0                             | 2                        | 2                            | 1                                  | 3                                                                                                                   | 0                                                 | 0                                          | 1                                                     | 0                 | 9     |