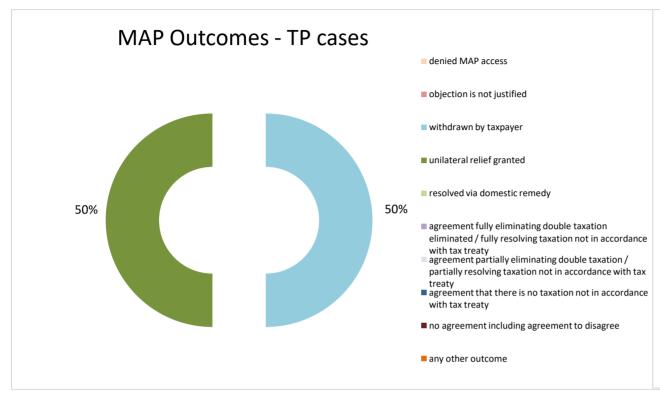

| Cases closed by outcome              | denied<br>MAP<br>access | objection is not<br>justified | withdrawn by<br>taxpayer | unilateral relief<br>granted | resolved via<br>domestic<br>remedy | agreement fully eliminating double taxation eliminated / fully resolving taxation not in accordance with tax treaty | eliminating double taxation / partially resolving | taxation not in accordance with tax treaty | no agreement<br>including<br>agreement to<br>disagree | any other outcome | Total |
|--------------------------------------|-------------------------|-------------------------------|--------------------------|------------------------------|------------------------------------|---------------------------------------------------------------------------------------------------------------------|---------------------------------------------------|--------------------------------------------|-------------------------------------------------------|-------------------|-------|
| Transfer pricing cases (all)         | 0                       | 0                             | 1                        | 1                            | 0                                  | 0                                                                                                                   | 0                                                 | 0                                          | 0                                                     | 0                 | 2     |
| Cases started before 1 January 2016  | 0                       | 0                             | 0                        | 0                            | 0                                  | 0                                                                                                                   | 0                                                 | 0                                          | 0                                                     | 0                 | 0     |
| Cases started as from 1 January 2016 | 0                       | 0                             | 1                        | 1                            | 0                                  | 0                                                                                                                   | 0                                                 | 0                                          | 0                                                     | 0                 | 2     |
| Other cases (all)                    | 0                       | 0                             | 1                        | 1                            | 1                                  | 3                                                                                                                   | 0                                                 | 0                                          | 1                                                     | 0                 | 7     |
| Cases started before 1 January 2016  | 0                       | 0                             | 0                        | 0                            | 0                                  | 0                                                                                                                   | 0                                                 | 0                                          | 1                                                     | 0                 | 1     |
| Cases started as from 1 January 2016 | 0                       | 0                             | 1                        | 1                            | 1                                  | 3                                                                                                                   | 0                                                 | 0                                          | 0                                                     | 0                 | 6     |
| All cases                            | 0                       | 0                             | 2                        | 2                            | 1                                  | 3                                                                                                                   | 0                                                 | 0                                          | 1                                                     | 0                 | 9     |