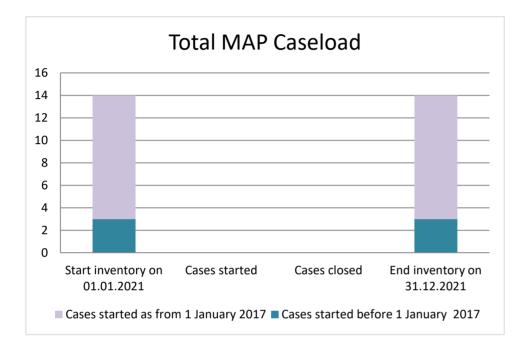

## Tunisia

| Cases started before 1<br>January 2017 | 2021 Start<br>inventory | Cases<br>started | Cases<br>closed | 2021 End<br>inventory |
|----------------------------------------|-------------------------|------------------|-----------------|-----------------------|
| Transfer pricing cases                 | 0                       | 0                | 0               | 0                     |
| Other cases                            | 3                       | 0                | 0               | 3                     |

| Cases started as from 1<br>January 2017 | 2021 Start<br>inventory | Cases<br>started | Cases<br>closed | 2021 End<br>inventory |
|-----------------------------------------|-------------------------|------------------|-----------------|-----------------------|
| Transfer pricing cases                  | 3                       | 0                | 0               | 3                     |
| Other cases                             | 8                       | 0                | 0               | 8                     |