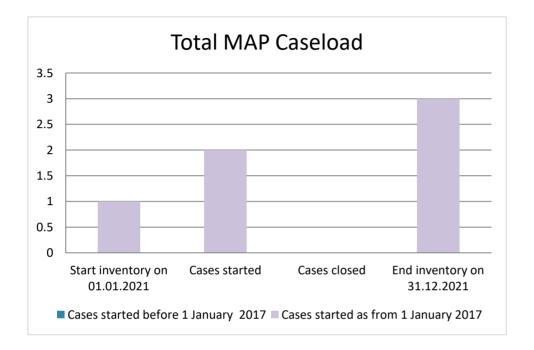

## **Trinidad and Tobago**

| Cases started before 1<br>January 2017 | 2021 Start<br>inventory | Cases<br>started | Cases<br>closed | 2021 End<br>inventory |
|----------------------------------------|-------------------------|------------------|-----------------|-----------------------|
| Transfer pricing cases                 | 0                       | 0                | 0               | 0                     |
| Other cases                            | 0                       | 0                | 0               | 0                     |

| Cases started as from 1<br>January 2017 | 2021 Start<br>inventory | Cases<br>started | Cases<br>closed | 2021 End<br>inventory |
|-----------------------------------------|-------------------------|------------------|-----------------|-----------------------|
| Transfer pricing cases                  | 0                       | 1                | 0               | 1                     |
| Other cases                             | 1                       | 1                | 0               | 2                     |