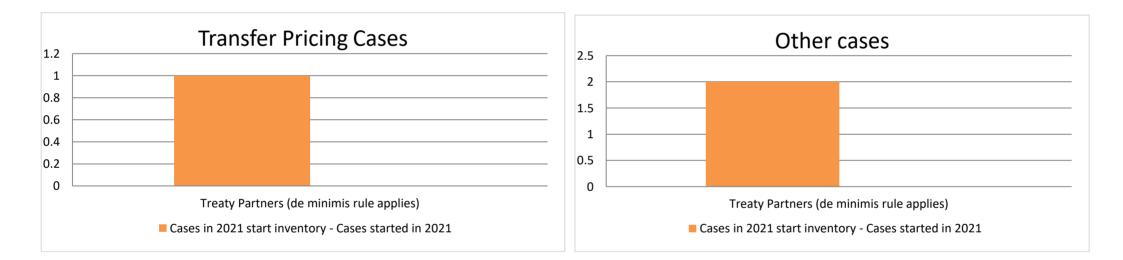

Annex B MAP Statistics Reporting for the 2021 Reporting Period (1 January 2021 to 31 December 2021) for Attribution/Allocation Cases

|       |                                           |                                                                        |                                                                            |                         | Table 1:                         | Attribution / A          | llocation MA                    | P Cases                               |                                                                                                                                          |                                                                                                                                 |             |                                           |           |                                                                                          |
|-------|-------------------------------------------|------------------------------------------------------------------------|----------------------------------------------------------------------------|-------------------------|----------------------------------|--------------------------|---------------------------------|---------------------------------------|------------------------------------------------------------------------------------------------------------------------------------------|---------------------------------------------------------------------------------------------------------------------------------|-------------|-------------------------------------------|-----------|------------------------------------------------------------------------------------------|
|       |                                           |                                                                        |                                                                            |                         |                                  | r                        | number of pos                   | st-2016 case                          | s closed during the                                                                                                                      | reporting period by o                                                                                                           | utcome:     |                                           |           |                                                                                          |
|       | Treaty Partner                            | no. of post-<br>2016 cases in<br>MAP inventory<br>on 1 January<br>2021 | no. of post-<br>2016 cases<br>started<br>during the<br>reporting<br>period | denied<br>MAP<br>access | objection<br>is not<br>justified | withdrawn by<br>taxpayer | unilateral<br>relief<br>granted | resolved<br>via<br>domestic<br>remedy | agreement fully<br>eliminating<br>double taxation<br>eliminated / fully<br>resolving<br>taxation not in<br>accordance with<br>tax treaty | agreement partially<br>eliminating double<br>taxation / partially<br>resolving taxation<br>not in accordance<br>with tax treaty | there is no | no agreement<br>including<br>agreement to |           | no. of post-<br>2016 cases<br>remaining in<br>MAP inventory<br>on 31<br>December<br>2021 |
|       | Column 1                                  | Column 2                                                               | Column 3                                                                   | Column 4                | Column 5                         | Column 6                 | Column 7                        | Column 8                              | Column 9                                                                                                                                 | Column 10                                                                                                                       | Column 11   | Column 12                                 | Column 13 | Column 14                                                                                |
| Row 1 | Treaty Partners (de minimis rule applies) | 0                                                                      | 1                                                                          | 0                       | 0                                | 0                        | 0                               | 0                                     | 0                                                                                                                                        | 0                                                                                                                               | 0           | 0                                         | 0         | 1                                                                                        |
|       | Total                                     | 0                                                                      | 1                                                                          | 0                       | 0                                | 0                        | 0                               | 0                                     | 0                                                                                                                                        | 0                                                                                                                               | 0           | 0                                         | 0         | 1                                                                                        |
|       | Notes:                                    |                                                                        | 0 1 0 0 0 0 0 0 0 0 0 0 0                                                  |                         |                                  |                          |                                 |                                       |                                                                                                                                          |                                                                                                                                 |             |                                           |           |                                                                                          |

Annex B MAP Statistics Reporting for the 2021 Reporting Period (1 January 2021 to 31 December 2021) for other Cases

|       |                                           |                                                                        |                                                                            |                         |                                  | Table 2: O               | ther MAP Ca                     | ises                                  |                      |                                                                                                                                 |                                                                                   |                           |                      |                                                                                |
|-------|-------------------------------------------|------------------------------------------------------------------------|----------------------------------------------------------------------------|-------------------------|----------------------------------|--------------------------|---------------------------------|---------------------------------------|----------------------|---------------------------------------------------------------------------------------------------------------------------------|-----------------------------------------------------------------------------------|---------------------------|----------------------|--------------------------------------------------------------------------------|
|       |                                           |                                                                        |                                                                            |                         |                                  |                          | number of po                    | st-2016 case                          | es closed during the | e reporting period by o                                                                                                         | outcome                                                                           |                           |                      |                                                                                |
|       | Treaty Partner                            | no. of post-<br>2016 cases in<br>MAP inventory<br>on 1 January<br>2021 | no. of post-<br>2016 cases<br>started<br>during the<br>reporting<br>period | denied<br>MAP<br>access | objection<br>is not<br>justified | withdrawn by<br>taxpayer | unilateral<br>relief<br>granted | resolved<br>via<br>domestic<br>remedy | double taxation /    | agreement partially<br>eliminating double<br>taxation / partially<br>resolving taxation<br>not in accordance<br>with tax treaty | agreement that<br>there is no<br>taxation not in<br>accordance<br>with tax treaty | including<br>agreement to | any other<br>outcome | no. of post-2016<br>cases remaining in<br>MAP inventory on<br>31 December 2021 |
|       | Column 1                                  | Column 2                                                               | Column 3                                                                   | Column 4                | Column 5                         | Column 6                 | Column 7                        | Column 8                              | Column 9             | Column 10                                                                                                                       | Column 11                                                                         | Column 12                 | Column 13            | Column 14                                                                      |
| Row 1 | Treaty Partners (de minimis rule applies) | 1                                                                      | 1                                                                          | 0                       | 0                                | 0                        | 0                               | 0                                     | 0                    | 0                                                                                                                               | 0                                                                                 | 0                         | 0                    | 2                                                                              |
|       | Total                                     | 1                                                                      | 1                                                                          | 0                       | 0                                | 0                        | 0                               | 0                                     | 0                    | 0                                                                                                                               | 0                                                                                 | 0                         | 0                    | 2                                                                              |
|       |                                           |                                                                        |                                                                            |                         |                                  |                          |                                 |                                       |                      |                                                                                                                                 |                                                                                   |                           |                      |                                                                                |