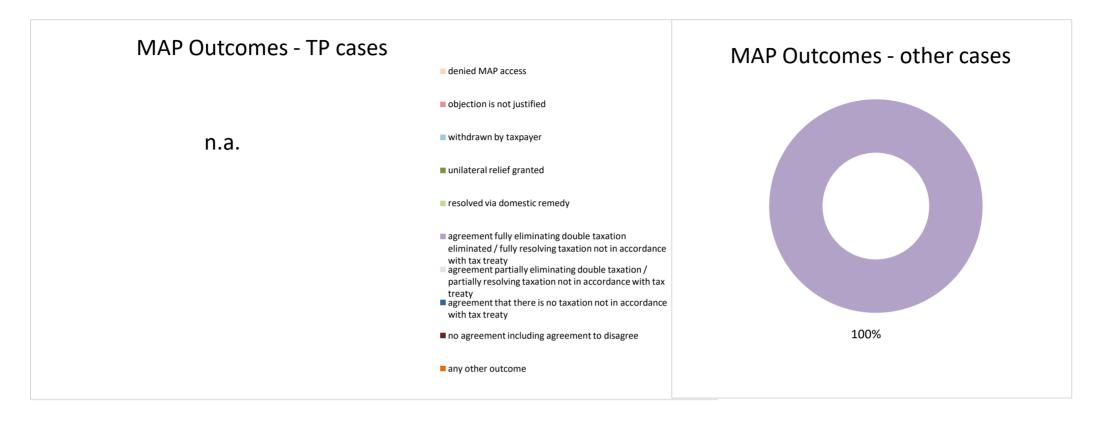

| Cases closed by outcome              | denied<br>MAP<br>access | objection is not<br>justified | withdrawn by<br>taxpayer | unilateral relief<br>granted | resolved via<br>domestic<br>remedy | eliminated / fully<br>resolving taxation<br>not in<br>accordance with | agreement<br>partially<br>eliminating<br>double taxation /<br>partially<br>resolving<br>taxation not in<br>accordance with<br>tax treaty | taxation not in accordance with tax treaty | no agreement<br>including<br>agreement to | any other<br>outcome | Total |
|--------------------------------------|-------------------------|-------------------------------|--------------------------|------------------------------|------------------------------------|-----------------------------------------------------------------------|------------------------------------------------------------------------------------------------------------------------------------------|--------------------------------------------|-------------------------------------------|----------------------|-------|
| Transfer pricing cases (all)         | 0                       | 0                             | 0                        | 0                            | 0                                  | 0                                                                     | 0                                                                                                                                        | 0                                          | 0                                         | 0                    | 0     |
| Cases started before 1 January 2017  | 0                       | 0                             | 0                        | 0                            | 0                                  | 0                                                                     | 0                                                                                                                                        | 0                                          | 0                                         | 0                    | 0     |
| Cases started as from 1 January 2017 | 0                       | 0                             | 0                        | 0                            | 0                                  | 0                                                                     | 0                                                                                                                                        | 0                                          | 0                                         | 0                    | 0     |
| Other cases (all)                    | 0                       | 0                             | 0                        | 0                            | 0                                  | 1                                                                     | 0                                                                                                                                        | 0                                          | 0                                         | 0                    | 1     |
| Cases started before 1 January 2017  | 0                       | 0                             | 0                        | 0                            | 0                                  | 0                                                                     | 0                                                                                                                                        | 0                                          | 0                                         | 0                    | 0     |
| Cases started as from 1 January 2017 | 0                       | 0                             | 0                        | 0                            | 0                                  | 1                                                                     | 0                                                                                                                                        | 0                                          | 0                                         | 0                    | 1     |
| All cases                            | 0                       | 0                             | 0                        | 0                            | 0                                  | 1                                                                     | 0                                                                                                                                        | 0                                          | 0                                         | 0                    | 1     |