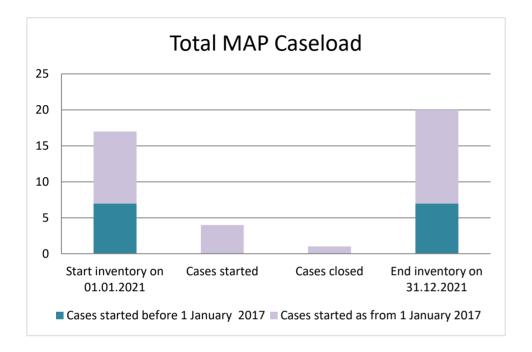

## Thailand

| Cases started before 1<br>January 2017 | 2021 Start<br>inventory | Cases<br>started | Cases<br>closed | 2021 End<br>inventory |
|----------------------------------------|-------------------------|------------------|-----------------|-----------------------|
| Transfer pricing cases                 | 0                       | 0                | 0               | 0                     |
| Other cases                            | 7                       | 0                | 0               | 7                     |

| Cases started as from 1<br>January 2017 | 2021 Start<br>inventory | Cases<br>started | Cases<br>closed | 2021 End<br>inventory |
|-----------------------------------------|-------------------------|------------------|-----------------|-----------------------|
| Transfer pricing cases                  | 0                       | 0                | 0               | 0                     |
| Other cases                             | 10                      | 4                | 1               | 13                    |