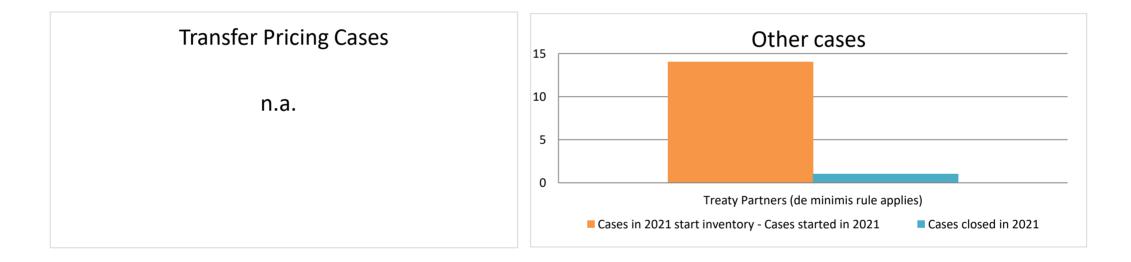

Annex B MAP Statistics Reporting for the 2021 Reporting Period (1 January 2021 to 31 December 2021) for Attribution/Allocation Cases

|       |                                           |                                                                        |                                                                            |                         | Table 1:                         | Attribution / A          | llocation MA                    | P Cases                               |                                                                                                                                          |                                                                                                                                 |             |                           |                      |                                                                                          |
|-------|-------------------------------------------|------------------------------------------------------------------------|----------------------------------------------------------------------------|-------------------------|----------------------------------|--------------------------|---------------------------------|---------------------------------------|------------------------------------------------------------------------------------------------------------------------------------------|---------------------------------------------------------------------------------------------------------------------------------|-------------|---------------------------|----------------------|------------------------------------------------------------------------------------------|
|       |                                           |                                                                        |                                                                            |                         |                                  | r                        | number of pos                   | st-2016 case                          | s closed during the                                                                                                                      | reporting period by o                                                                                                           | utcome:     |                           |                      |                                                                                          |
|       | Treaty Partner                            | no. of post-<br>2016 cases in<br>MAP inventory<br>on 1 January<br>2021 | no. of post-<br>2016 cases<br>started<br>during the<br>reporting<br>period | denied<br>MAP<br>access | objection<br>is not<br>justified | withdrawn by<br>taxpayer | unilateral<br>relief<br>granted | resolved<br>via<br>domestic<br>remedy | agreement fully<br>eliminating<br>double taxation<br>eliminated / fully<br>resolving<br>taxation not in<br>accordance with<br>tax treaty | agreement partially<br>eliminating double<br>taxation / partially<br>resolving taxation<br>not in accordance<br>with tax treaty | there is no | including<br>agreement to | any other<br>outcome | no. of post-<br>2016 cases<br>remaining in<br>MAP inventory<br>on 31<br>December<br>2021 |
|       | Column 1                                  | Column 2                                                               | Column 3                                                                   | Column 4                | Column 5                         | Column 6                 | Column 7                        | Column 8                              | Column 9                                                                                                                                 | Column 10                                                                                                                       | Column 11   | Column 12                 | Column 13            | Column 14                                                                                |
| Row 1 | Treaty Partners (de minimis rule applies) | 0                                                                      | 0                                                                          | 0                       | 0                                | 0                        | 0                               | 0                                     | 0                                                                                                                                        | 0                                                                                                                               | 0           | 0                         | 0                    | 0                                                                                        |
|       | Total                                     | 0                                                                      | 0                                                                          | 0                       | 0                                | 0                        | 0                               | 0                                     | 0                                                                                                                                        | 0                                                                                                                               | 0           | 0                         | 0                    | 0                                                                                        |
|       | Notes:                                    |                                                                        |                                                                            |                         |                                  |                          |                                 |                                       |                                                                                                                                          |                                                                                                                                 |             |                           |                      |                                                                                          |
|       |                                           |                                                                        |                                                                            |                         |                                  |                          |                                 |                                       |                                                                                                                                          |                                                                                                                                 |             |                           |                      |                                                                                          |

Annex B MAP Statistics Reporting for the 2021 Reporting Period (1 January 2021 to 31 December 2021) for other Cases

|       |                                           |                                                                        |                                                                            |                         |                                                                         | Table 2: O               | ther MAP Ca                     | ises                                  |                   |                                                                                                                                 |                                                                                   |                           |                      |                                                                                |
|-------|-------------------------------------------|------------------------------------------------------------------------|----------------------------------------------------------------------------|-------------------------|-------------------------------------------------------------------------|--------------------------|---------------------------------|---------------------------------------|-------------------|---------------------------------------------------------------------------------------------------------------------------------|-----------------------------------------------------------------------------------|---------------------------|----------------------|--------------------------------------------------------------------------------|
|       |                                           |                                                                        |                                                                            |                         | number of post-2016 cases closed during the reporting period by outcome |                          |                                 |                                       |                   |                                                                                                                                 |                                                                                   |                           |                      |                                                                                |
|       | Treaty Partner                            | no. of post-<br>2016 cases in<br>MAP inventory<br>on 1 January<br>2021 | no. of post-<br>2016 cases<br>started<br>during the<br>reporting<br>period | denied<br>MAP<br>access | objection<br>is not<br>justified                                        | withdrawn by<br>taxpayer | unilateral<br>relief<br>granted | resolved<br>via<br>domestic<br>remedy | double taxation / | agreement partially<br>eliminating double<br>taxation / partially<br>resolving taxation<br>not in accordance<br>with tax treaty | agreement that<br>there is no<br>taxation not in<br>accordance<br>with tax treaty | including<br>agreement to | any other<br>outcome | no. of post-2016<br>cases remaining in<br>MAP inventory on<br>31 December 2021 |
|       | Column 1                                  | Column 2                                                               | Column 3                                                                   | Column 4                | Column 5                                                                | Column 6                 | Column 7                        | Column 8                              | Column 9          | Column 10                                                                                                                       | Column 11                                                                         | Column 12                 | Column 13            | Column 14                                                                      |
| Row 1 | Treaty Partners (de minimis rule applies) | 10                                                                     | 4                                                                          | 0                       | 0                                                                       | 0                        | 0                               | 0                                     | 1                 | 0                                                                                                                               | 0                                                                                 | 0                         | 0                    | 13                                                                             |
|       | Total                                     | 10                                                                     | 4                                                                          | 0                       | 0                                                                       | 0                        | 0                               | 0                                     | 1                 | 0                                                                                                                               | 0                                                                                 | 0                         | 0                    | 13                                                                             |
|       | Notes:                                    |                                                                        |                                                                            |                         |                                                                         |                          |                                 |                                       |                   |                                                                                                                                 |                                                                                   |                           | -                    |                                                                                |