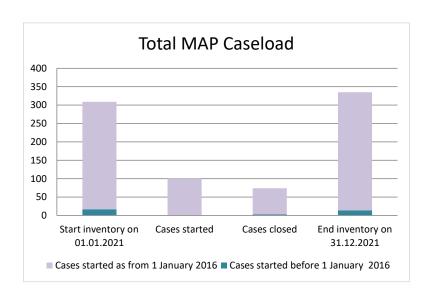

## Sweden

| Cases started before 1<br>January 2016 | 2021 Start inventory | Cases<br>started | Cases<br>closed | 2021 End inventory |
|----------------------------------------|----------------------|------------------|-----------------|--------------------|
| Transfer pricing cases                 | 14                   | 0                | 2               | 12                 |
| Other cases                            | 3                    | 0                | 1               | 2                  |

| Cases started as from 1<br>January 2016 | 2021 Start inventory | Cases<br>started | Cases closed | 2021 End inventory |
|-----------------------------------------|----------------------|------------------|--------------|--------------------|
| Transfer pricing cases                  | 174                  | 36               | 29           | 181                |
| Other cases                             | 118                  | 64               | 42           | 140                |