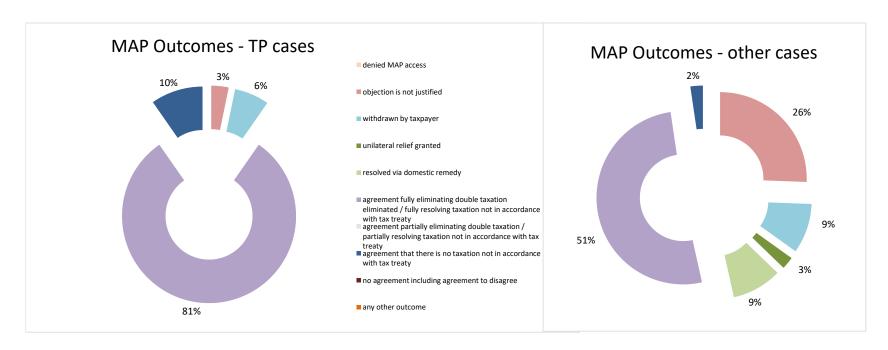

| Cases closed by outcome              | denied<br>MAP<br>access | objection is not<br>justified | withdrawn by<br>taxpayer | unilateral relief<br>granted | resolved via<br>domestic<br>remedy | resolving taxation<br>not in | agreement partially eliminating double taxation / partially resolving taxation not in accordance with tax treaty | agreement that<br>there is no<br>taxation not in<br>accordance with<br>tax treaty | no agreement<br>including<br>agreement to<br>disagree | any other outcome | Total |
|--------------------------------------|-------------------------|-------------------------------|--------------------------|------------------------------|------------------------------------|------------------------------|------------------------------------------------------------------------------------------------------------------|-----------------------------------------------------------------------------------|-------------------------------------------------------|-------------------|-------|
| Transfer pricing cases (all)         | 0                       | 1                             | 2                        | 0                            | 0                                  | 25                           | 0                                                                                                                | 3                                                                                 | 0                                                     | 0                 | 31    |
| Cases started before 1 January 2016  | 0                       | 0                             | 0                        | 0                            | 0                                  | 2                            | 0                                                                                                                | 0                                                                                 | 0                                                     | 0                 | 2     |
| Cases started as from 1 January 2016 | 0                       | 1                             | 2                        | 0                            | 0                                  | 23                           | 0                                                                                                                | 3                                                                                 | 0                                                     | 0                 | 29    |
| Other cases (all)                    | 0                       | 11                            | 4                        | 1                            | 4                                  | 22                           | 0                                                                                                                | 1                                                                                 | 0                                                     | 0                 | 43    |
| Cases started before 1 January 2016  | 0                       | 0                             | 0                        | 0                            | 1                                  | 0                            | 0                                                                                                                | 0                                                                                 | 0                                                     | 0                 | 1     |
| Cases started as from 1 January 2016 | 0                       | 11                            | 4                        | 1                            | 3                                  | 22                           | 0                                                                                                                | 1                                                                                 | 0                                                     | 0                 | 42    |
| All cases                            | 0                       | 12                            | 6                        | 1                            | 4                                  | 47                           | 0                                                                                                                | 4                                                                                 | 0                                                     | 0                 | 74    |