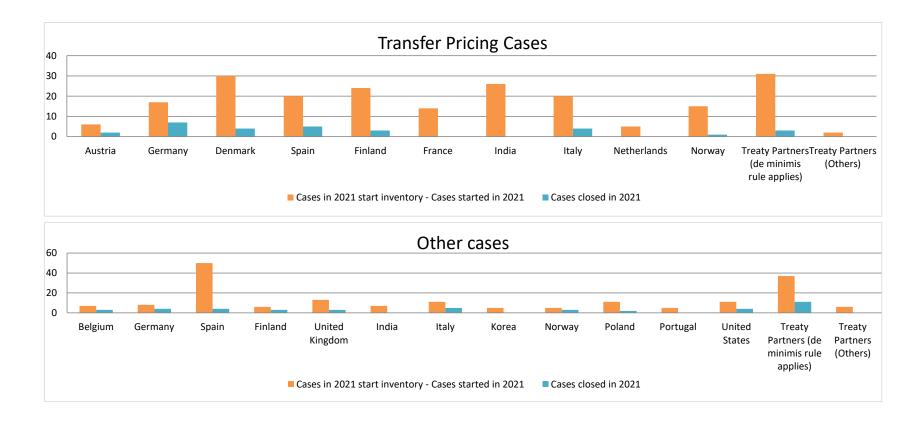

## Overview of MAP partners (only for cases started as from 1 January 2016)

Note: the MAP cases started before 1 January 2016 and closed in 2021 are not shown in these graphs

The label "Treaty Partners (de minimis rule applies)" applies to treaty partners with which the number of cases in start inventory plus the number of cases started is less than 5. The relevant MAP statistics are aggregated under this category.

The label "Treaty Partners (Others)" applies to treaty partners that are not reporting MAP statistics for the reporting period. The relevant MAP statistics are aggregated under this category.

2021 MAP Statistics - SwedenXXX.xlsx Page 2/9

2021 MAP Statistics - SwedenXXX.xlsx Page 4/9

|                                           |                                                                        |          |                         |                                  |                          | number of po                    | st-2015 case                          | s closed during the                                                                                                 | reporting period by ou | tcome:                                                                            |              |                   |                                                                                     |
|-------------------------------------------|------------------------------------------------------------------------|----------|-------------------------|----------------------------------|--------------------------|---------------------------------|---------------------------------------|---------------------------------------------------------------------------------------------------------------------|------------------------|-----------------------------------------------------------------------------------|--------------|-------------------|-------------------------------------------------------------------------------------|
| Treaty Partner                            | no. of post-<br>2015 cases in<br>MAP inventory<br>on 1 January<br>2021 |          | denied<br>MAP<br>access | objection is<br>not<br>justified | withdrawn by<br>taxpayer | unilateral<br>relief<br>granted | resolved<br>via<br>domestic<br>remedy | agreement fully eliminating double taxation eliminated / fully resolving taxation not in accordance with tax treaty | taxation / partially   | agreement that<br>there is no<br>taxation not in<br>accordance<br>with tax treaty | no agreement | any other outcome | no. of post-<br>2015 cases<br>remaining in<br>MAP inventor<br>on 31<br>December 202 |
| Column 1                                  | Column 2                                                               | Column 3 | Column 4                | Column 5                         | Column 6                 | Column 7                        | Column 8                              | Column 9                                                                                                            | Column 10              | Column 11                                                                         | Column 12    | Column 13         | Column 14                                                                           |
| Austria                                   | 6                                                                      | 0        | 0                       | 0                                | 0                        | 0                               | 0                                     | 2                                                                                                                   | 0                      | 0                                                                                 | 0            | 0                 | 4                                                                                   |
| Germany                                   | 15                                                                     | 2        | 0                       | 0                                | 0                        | 0                               | 0                                     | 5                                                                                                                   | 0                      | 2                                                                                 | 0            | 0                 | 10                                                                                  |
| Denmark                                   | 20                                                                     | 10       | 0                       | 0                                | 0                        | 0                               | 0                                     | 4                                                                                                                   | 0                      | 0                                                                                 | 0            | 0                 | 26                                                                                  |
| Spain                                     | 18                                                                     | 2        | 0                       | 0                                | 0                        | 0                               | 0                                     | 5                                                                                                                   | 0                      | 0                                                                                 | 0            | 0                 | 15                                                                                  |
| Finland                                   | 17                                                                     | 7        | 0                       | 0                                | 0                        | 0                               | 0                                     | 2                                                                                                                   | 0                      | 1                                                                                 | 0            | 0                 | 21                                                                                  |
| France                                    | 12                                                                     | 2        | 0                       | 0                                | 0                        | 0                               | 0                                     | 0                                                                                                                   | 0                      | 0                                                                                 | 0            | 0                 | 14                                                                                  |
| India                                     | 26                                                                     | 0        | 0                       | 0                                | 0                        | 0                               | 0                                     | 0                                                                                                                   | 0                      | 0                                                                                 | 0            | 0                 | 26                                                                                  |
| Italy                                     | 15                                                                     | 5        | 0                       | 0                                | 1                        | 0                               | 0                                     | 3                                                                                                                   | 0                      | 0                                                                                 | 0            | 0                 | 16                                                                                  |
| Netherlands                               | 3                                                                      | 2        | 0                       | 0                                | 0                        | 0                               | 0                                     | 0                                                                                                                   | 0                      | 0                                                                                 | 0            | 0                 | 5                                                                                   |
| Norway                                    | 15                                                                     | 0        | 0                       | 0                                | 0                        | 0                               | 0                                     | 1                                                                                                                   | 0                      | 0                                                                                 | 0            | 0                 | 14                                                                                  |
| Treaty Partners (de minimis rule applies) | 25                                                                     | 6        | 0                       | 1                                | 1                        | 0                               | 0                                     | 1                                                                                                                   | 0                      | 0                                                                                 | 0            | 0                 | 28                                                                                  |
| Treaty Partners (Others)                  | 2                                                                      | 0        | 0                       | 0                                | 0                        | 0                               | 0                                     | 0                                                                                                                   | 0                      | 0                                                                                 | 0            | 0                 | 2                                                                                   |
| Total                                     | 174                                                                    | 36       | 0                       | 1                                | 2                        | 0                               | 0                                     | 23                                                                                                                  | 0                      | 3                                                                                 | 0            | 0                 | 184                                                                                 |

2021 MAP Statistics - SwedenXXX.xlsx

|                                           |                                                                        |                                                                         |                         |                                  |                          | number of po                    | st-2015 case                          | es closed during th                                                                                      | e reporting period by or                                                                                                        | utcome      |                                                       |                      |                                                                                |
|-------------------------------------------|------------------------------------------------------------------------|-------------------------------------------------------------------------|-------------------------|----------------------------------|--------------------------|---------------------------------|---------------------------------------|----------------------------------------------------------------------------------------------------------|---------------------------------------------------------------------------------------------------------------------------------|-------------|-------------------------------------------------------|----------------------|--------------------------------------------------------------------------------|
| Treaty Partner                            | no. of post-<br>2015 cases in<br>MAP inventory<br>on 1 January<br>2021 | no. of post-<br>2015 cases<br>started during<br>the reporting<br>period | denied<br>MAP<br>access | objection is<br>not<br>justified | withdrawn by<br>taxpayer | unilateral<br>relief<br>granted | resolved<br>via<br>domestic<br>remedy | agreement fully eliminating double taxation / fully resolving taxation not in accordance with tax treaty | agreement partially<br>eliminating double<br>taxation / partially<br>resolving taxation not<br>in accordance with<br>tax treaty | there is no | no agreement<br>including<br>agreement to<br>disagree | any other<br>outcome | no. of post-2015<br>cases remaining in<br>MAP inventory on<br>31 December 2021 |
| Column 1                                  | Column 2                                                               | Column 3                                                                | Column 4                | Column 5                         | Column 6                 | Column 7                        | Column 8                              | Column 9                                                                                                 | Column 10                                                                                                                       | Column 11   | Column 12                                             | Column 13            | Column 14                                                                      |
| Belgium                                   | 4                                                                      | 3                                                                       | 0                       | 0                                | 0                        | 1                               | 0                                     | 2                                                                                                        | 0                                                                                                                               | 0           | 0                                                     | 0                    | 4                                                                              |
| Germany                                   | 3                                                                      | 5                                                                       | 0                       | 3                                | 0                        | 0                               | 0                                     | 0                                                                                                        | 0                                                                                                                               | 1           | 0                                                     | 0                    | 4                                                                              |
| Spain                                     | 32                                                                     | 18                                                                      | 0                       | 0                                | 3                        | 0                               | 1                                     | 0                                                                                                        | 0                                                                                                                               | 0           | 0                                                     | 0                    | 46                                                                             |
| Finland                                   | 6                                                                      | 0                                                                       | 0                       | 3                                | 0                        | 0                               | 0                                     | 0                                                                                                        | 0                                                                                                                               | 0           | 0                                                     | 0                    | 3                                                                              |
| United Kingdom                            | 6                                                                      | 7                                                                       | 0                       | 0                                | 0                        | 0                               | 0                                     | 3                                                                                                        | 0                                                                                                                               | 0           | 0                                                     | 0                    | 10                                                                             |
| India                                     | 6                                                                      | 1                                                                       | 0                       | 0                                | 0                        | 0                               | 0                                     | 0                                                                                                        | 0                                                                                                                               | 0           | 0                                                     | 0                    | 7                                                                              |
| Italy                                     | 6                                                                      | 5                                                                       | 0                       | 0                                | 0                        | 0                               | 0                                     | 5                                                                                                        | 0                                                                                                                               | 0           | 0                                                     | 0                    | 6                                                                              |
| Korea                                     | 5                                                                      | 0                                                                       | 0                       | 0                                | 0                        | 0                               | 0                                     | 0                                                                                                        | 0                                                                                                                               | 0           | 0                                                     | 0                    | 5                                                                              |
| Norway                                    | 2                                                                      | 3                                                                       | 0                       | 1                                | 0                        | 0                               | 0                                     | 2                                                                                                        | 0                                                                                                                               | 0           | 0                                                     | 0                    | 2                                                                              |
| Poland                                    | 8                                                                      | 3                                                                       | 0                       | 0                                | 0                        | 0                               | 0                                     | 2                                                                                                        | 0                                                                                                                               | 0           | 0                                                     | 0                    | 9                                                                              |
| Portugal                                  | 2                                                                      | 3                                                                       | 0                       | 0                                | 0                        | 0                               | 0                                     | 0                                                                                                        | 0                                                                                                                               | 0           | 0                                                     | 0                    | 5                                                                              |
| United States                             | 6                                                                      | 5                                                                       | 0                       | 0                                | 0                        | 0                               | 1                                     | 3                                                                                                        | 0                                                                                                                               | 0           | 0                                                     | 0                    | 7                                                                              |
| Treaty Partners (de minimis rule applies) | 27                                                                     | 10                                                                      | 0                       | 4                                | 1                        | 0                               | 1                                     | 5                                                                                                        | 0                                                                                                                               | 0           | 0                                                     | 0                    | 26                                                                             |
| Treaty Partners (Others)                  | 5                                                                      | 1                                                                       | 0                       | 0                                | 0                        | 0                               | 0                                     | 0                                                                                                        | 0                                                                                                                               | 0           | 0                                                     | 0                    | 6                                                                              |
| Total                                     | 118                                                                    | 64                                                                      | 0                       | 11                               | 4                        | 1                               | 3                                     | 22                                                                                                       | 0                                                                                                                               | 1           | 0                                                     | 0                    | 140                                                                            |