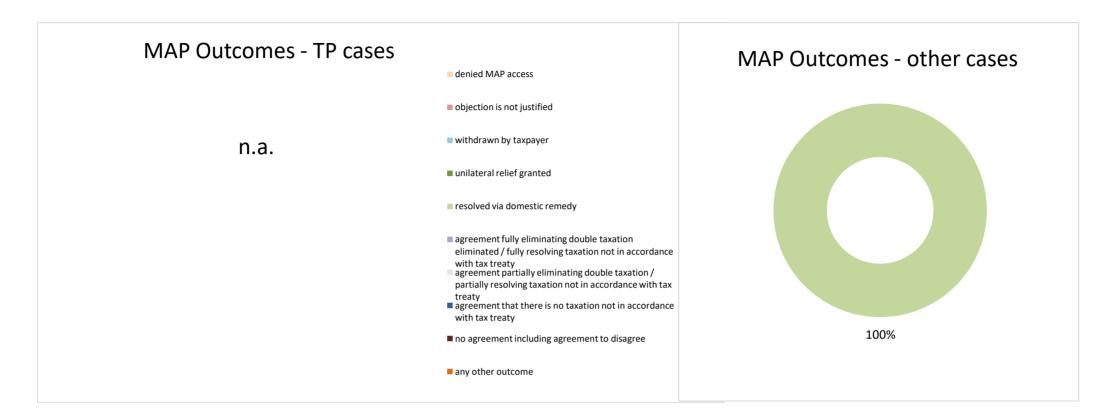

2021 MAP Statistics - Sri Lanka.xlsx Page 2/9

| Cases closed by outcome              | denied<br>MAP<br>access | objection is not<br>justified | withdrawn by<br>taxpayer | unilateral relief<br>granted | resolved via<br>domestic<br>remedy | agreement fully eliminating double taxation eliminated / fully resolving taxation not in accordance with tax treaty | resolving | taxation not in accordance with tax treaty | no agreement<br>including<br>agreement to<br>disagree | any other<br>outcome | Total |
|--------------------------------------|-------------------------|-------------------------------|--------------------------|------------------------------|------------------------------------|---------------------------------------------------------------------------------------------------------------------|-----------|--------------------------------------------|-------------------------------------------------------|----------------------|-------|
| Transfer pricing cases (all)         | 0                       | 0                             | 0                        | 0                            | 0                                  | 0                                                                                                                   | 0         | 0                                          | 0                                                     | 0                    | 0     |
| Cases started before 1 January 2016  | 0                       | 0                             | 0                        | 0                            | 0                                  | 0                                                                                                                   | 0         | 0                                          | 0                                                     | 0                    | 0     |
| Cases started as from 1 January 2016 | 0                       | 0                             | 0                        | 0                            | 0                                  | 0                                                                                                                   | 0         | 0                                          | 0                                                     | 0                    | 0     |
| Other cases (all)                    | 0                       | 0                             | 0                        | 0                            | 2                                  | 0                                                                                                                   | 0         | 0                                          | 0                                                     | 0                    | 2     |
| Cases started before 1 January 2016  | 0                       | 0                             | 0                        | 0                            | 0                                  | 0                                                                                                                   | 0         | 0                                          | 0                                                     | 0                    | 0     |
| Cases started as from 1 January 2016 | 0                       | 0                             | 0                        | 0                            | 2                                  | 0                                                                                                                   | 0         | 0                                          | 0                                                     | 0                    | 2     |
| All cases                            | 0                       | 0                             | 0                        | 0                            | 2                                  | 0                                                                                                                   | 0         | 0                                          | 0                                                     | 0                    | 2     |