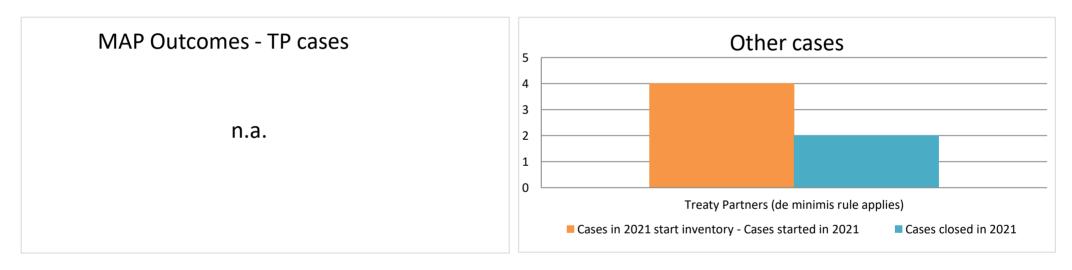

## Overview of MAP partners (only for cases started as from 1 January 2016)

Note: the MAP cases started before 1 January 2016 and closed in 2021 are not shown in these graphs

The label "Treaty Partners (de minimis rule applies)" applies to treaty partners with which the number of cases in start inventory plus the number of cases started is less than 5. The relevant MAP statistics are aggregated under this category.

Notes:

2021 MAP Statistics - Sri Lanka.xlsx Page 5/9

|                                           |                                                                        |          |                         |                                                                         | Та                       | ble 2: Other                    | MAP Cases                          |                                                                                                                         |                             |                 |                                                       |           |                                                                              |
|-------------------------------------------|------------------------------------------------------------------------|----------|-------------------------|-------------------------------------------------------------------------|--------------------------|---------------------------------|------------------------------------|-------------------------------------------------------------------------------------------------------------------------|-----------------------------|-----------------|-------------------------------------------------------|-----------|------------------------------------------------------------------------------|
|                                           |                                                                        |          |                         | number of post-2015 cases closed during the reporting period by outcome |                          |                                 |                                    |                                                                                                                         |                             |                 |                                                       |           |                                                                              |
| Treaty Partner                            | no. of post-<br>2015 cases in<br>MAP inventory<br>on 1 January<br>2021 |          | denied<br>MAP<br>access | objection is<br>not<br>justified                                        | withdrawn by<br>taxpayer | unilateral<br>relief<br>granted | resolved via<br>domestic<br>remedy | agreement fully<br>eliminating double<br>taxation / fully resolving<br>taxation not in<br>accordance with tax<br>treaty | eliminating double taxation | taxation not in | no agreement<br>including<br>agreement to<br>disagree | any other | no. of post-2015<br>cases remaining i<br>MAP inventory of<br>31 December 202 |
| Column 1                                  | Column 2                                                               | Column 3 | Column 4                | Column 5                                                                | Column 6                 | Column 7                        | Column 8                           | Column 9                                                                                                                | Column 10                   | Column 11       | Column 12                                             | Column 13 | Column 14                                                                    |
| Treaty Partners (de minimis rule applies) | 4                                                                      | 0        | 0                       | 0                                                                       | 0                        | 0                               | 2                                  | 0                                                                                                                       | 0                           | 0               | 0                                                     | 0         | 2                                                                            |
| Total                                     | 4                                                                      | 0        | 0                       | 0                                                                       | 0                        | 0                               | 2                                  | 0                                                                                                                       | 0                           | 0               | 0                                                     | 0         | 2                                                                            |