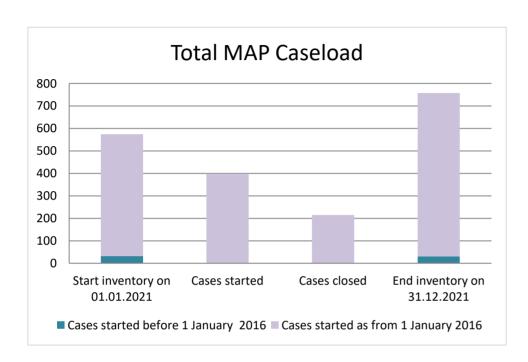

## **Spain**

| Cases started before 1<br>January 2016 | 2021 Start inventory | Cases<br>started | Cases<br>closed | 2021 End<br>inventory |
|----------------------------------------|----------------------|------------------|-----------------|-----------------------|
| Transfer pricing cases                 | 12                   | 0                | 0               | 12                    |
| Other cases                            | 20                   | 0                | 1               | 19                    |

| Cases started as from 1<br>January 2016 | 2021 Start inventory | Cases<br>started | Cases closed | 2021 End inventory |
|-----------------------------------------|----------------------|------------------|--------------|--------------------|
| Transfer pricing cases                  | 316                  | 255              | 142          | 429                |
| Other cases                             | 226                  | 143              | 72           | 297                |