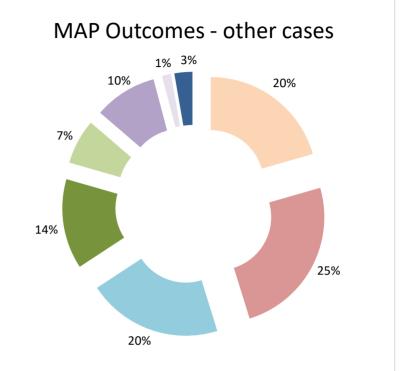

| Cases closed by outcome              | denied<br>MAP<br>access | objection is not<br>justified | withdrawn by<br>taxpayer | unilateral relief<br>granted | resolved via<br>domestic<br>remedy | agreement fully eliminating double taxation eliminated / fully resolving taxation not in accordance with tax treaty | resolving | taxation not in accordance with tax treaty | no agreement<br>including<br>agreement to<br>disagree | any other<br>outcome | Total |
|--------------------------------------|-------------------------|-------------------------------|--------------------------|------------------------------|------------------------------------|---------------------------------------------------------------------------------------------------------------------|-----------|--------------------------------------------|-------------------------------------------------------|----------------------|-------|
| Transfer pricing cases (all)         | 2                       | 26                            | 9                        | 0                            | 0                                  | 102                                                                                                                 | 0         | 2                                          | 1                                                     | 0                    | 142   |
| Cases started before 1 January 2016  | 0                       | 0                             | 0                        | 0                            | 0                                  | 0                                                                                                                   | 0         | 0                                          | 0                                                     | 0                    | 0     |
| Cases started as from 1 January 2016 | 2                       | 26                            | 9                        | 0                            | 0                                  | 102                                                                                                                 | 0         | 2                                          | 1                                                     | 0                    | 142   |
| Other cases (all)                    | 15                      | 18                            | 15                       | 10                           | 5                                  | 7                                                                                                                   | 1         | 2                                          | 0                                                     | 0                    | 73    |
| Cases started before 1 January 2016  | 0                       | 0                             | 0                        | 0                            | 0                                  | 1                                                                                                                   | 0         | 0                                          | 0                                                     | 0                    | 1     |
| Cases started as from 1 January 2016 | 15                      | 18                            | 15                       | 10                           | 5                                  | 6                                                                                                                   | 1         | 2                                          | 0                                                     | 0                    | 72    |
| All cases                            | 17                      | 44                            | 24                       | 10                           | 5                                  | 109                                                                                                                 | 1         | 4                                          | 1                                                     | 0                    | 215   |