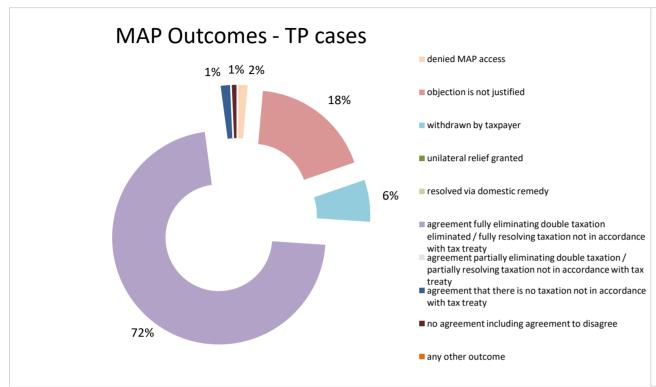

| Cases closed by outcome              | denied<br>MAP<br>access | objection is not<br>justified | withdrawn by<br>taxpayer | unilateral relief<br>granted | resolved via<br>domestic<br>remedy | agreement fully eliminating double taxation eliminated / fully resolving taxation not in accordance with tax treaty | resolving | taxation not in accordance with tax treaty | no agreement<br>including<br>agreement to<br>disagree | any other<br>outcome | Total |
|--------------------------------------|-------------------------|-------------------------------|--------------------------|------------------------------|------------------------------------|---------------------------------------------------------------------------------------------------------------------|-----------|--------------------------------------------|-------------------------------------------------------|----------------------|-------|
| Transfer pricing cases (all)         | 2                       | 26                            | 9                        | 0                            | 0                                  | 102                                                                                                                 | 0         | 2                                          | 1                                                     | 0                    | 142   |
| Cases started before 1 January 2016  | 0                       | 0                             | 0                        | 0                            | 0                                  | 0                                                                                                                   | 0         | 0                                          | 0                                                     | 0                    | 0     |
| Cases started as from 1 January 2016 | 2                       | 26                            | 9                        | 0                            | 0                                  | 102                                                                                                                 | 0         | 2                                          | 1                                                     | 0                    | 142   |
| Other cases (all)                    | 15                      | 18                            | 15                       | 10                           | 5                                  | 7                                                                                                                   | 1         | 2                                          | 0                                                     | 0                    | 73    |
| Cases started before 1 January 2016  | 0                       | 0                             | 0                        | 0                            | 0                                  | 1                                                                                                                   | 0         | 0                                          | 0                                                     | 0                    | 1     |
| Cases started as from 1 January 2016 | 15                      | 18                            | 15                       | 10                           | 5                                  | 6                                                                                                                   | 1         | 2                                          | 0                                                     | 0                    | 72    |
| All cases                            | 17                      | 44                            | 24                       | 10                           | 5                                  | 109                                                                                                                 | 1         | 4                                          | 1                                                     | 0                    | 215   |