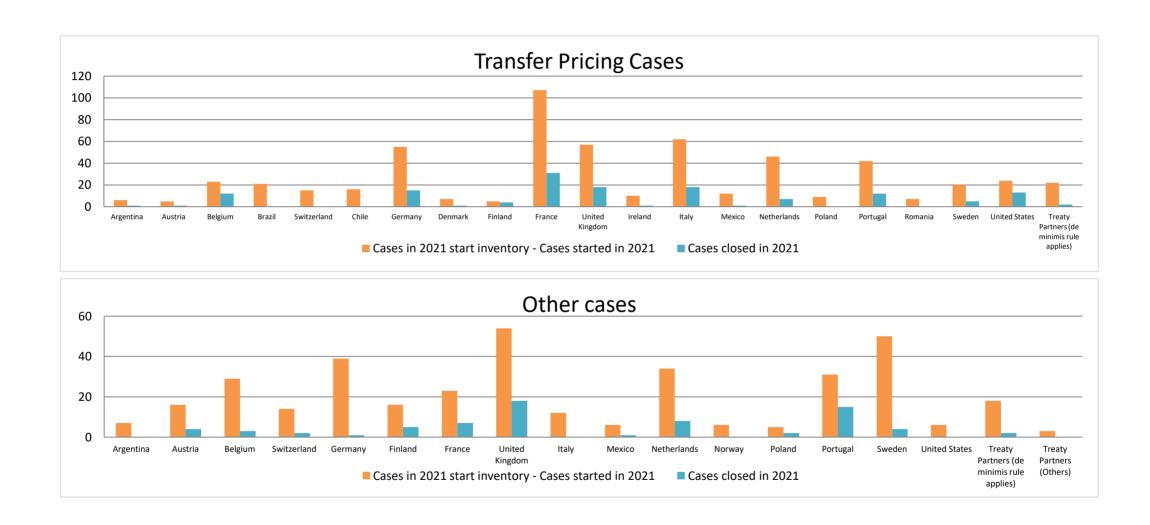

## Overview of MAP partners (only for cases started as from 1 January 2016)

Note: the MAP cases started before 1 January 2016 and closed in 2021 are not shown in these graphs

The label "Treaty Partners (de minimis rule applies)" applies to treaty partners with which the number of cases in start inventory plus the number of cases started is less than 5. The relevant MAP statistics are aggregated under this category.

The label "Treaty Partners (Others)" applies to treaty partners that are not reporting MAP statistics for the reporting period. The relevant MAP statistics are aggregated under this category.

2021 MAP Statistics - Spain.xlsx Page 2/9

Notes on the computation of average time

|                    |                          |                                                                        |                                                                            |                         |                                  | <u> </u>                 | number of po                    | st-2015 case                          | s closed during the                                                                                                 | reporting period by o                                                                                                           | utcome:                                                                           |              |                      |                                                                                          |
|--------------------|--------------------------|------------------------------------------------------------------------|----------------------------------------------------------------------------|-------------------------|----------------------------------|--------------------------|---------------------------------|---------------------------------------|---------------------------------------------------------------------------------------------------------------------|---------------------------------------------------------------------------------------------------------------------------------|-----------------------------------------------------------------------------------|--------------|----------------------|------------------------------------------------------------------------------------------|
| Trea               | ty Partner               | no. of post-<br>2015 cases in<br>MAP inventory<br>on 1 January<br>2021 | no. of post-<br>2015 cases<br>started<br>during the<br>reporting<br>period | denied<br>MAP<br>access | objection<br>is not<br>justified | withdrawn by<br>taxpayer | unilateral<br>relief<br>granted | resolved<br>via<br>domestic<br>remedy | agreement fully eliminating double taxation eliminated / fully resolving taxation not in accordance with tax treaty | agreement partially<br>eliminating double<br>taxation / partially<br>resolving taxation<br>not in accordance<br>with tax treaty | agreement that<br>there is no<br>taxation not in<br>accordance<br>with tax treaty | no agreement | any other<br>outcome | no. of post-<br>2015 cases<br>remaining in<br>MAP inventory<br>on 31<br>December<br>2021 |
| C                  | olumn 1                  | Column 2                                                               | Column 3                                                                   | Column 4                | Column 5                         | Column 6                 | Column 7                        | Column 8                              | Column 9                                                                                                            | Column 10                                                                                                                       | Column 11                                                                         | Column 12    | Column 13            | Column 14                                                                                |
| Aı                 | gentina                  | 1                                                                      | 5                                                                          | 0                       | 0                                | 1                        | 0                               | 0                                     | 0                                                                                                                   | 0                                                                                                                               | 0                                                                                 | 0            | 0                    | 5                                                                                        |
| A                  | Austria                  | 4                                                                      | 1                                                                          | 0                       | 0                                | 0                        | 0                               | 0                                     | 1                                                                                                                   | 0                                                                                                                               | 0                                                                                 | 0            | 0                    | 4                                                                                        |
| В                  | elgium                   | 12                                                                     | 11                                                                         | 0                       | 5                                | 1                        | 0                               | 0                                     | 6                                                                                                                   | 0                                                                                                                               | 0                                                                                 | 0            | 0                    | 11                                                                                       |
|                    | Brazil                   | 1                                                                      | 20                                                                         | 0                       | 0                                | 0                        | 0                               | 0                                     | 0                                                                                                                   | 0                                                                                                                               | 0                                                                                 | 0            | 0                    | 21                                                                                       |
| Sw                 | itzerland                | 6                                                                      | 9                                                                          | 0                       | 0                                | 0                        | 0                               | 0                                     | 0                                                                                                                   | 0                                                                                                                               | 0                                                                                 | 0            | 0                    | 15                                                                                       |
|                    | Chile                    | 0                                                                      | 16                                                                         | 0                       | 0                                | 0                        | 0                               | 0                                     | 0                                                                                                                   | 0                                                                                                                               | 0                                                                                 | 0            | 0                    | 16                                                                                       |
| G                  | ermany                   | 36                                                                     | 19                                                                         | 0                       | 3                                | 3                        | 0                               | 0                                     | 9                                                                                                                   | 0                                                                                                                               | 0                                                                                 | 0            | 0                    | 40                                                                                       |
| D                  | enmark                   | 2                                                                      | 5                                                                          | 0                       | 0                                | 0                        | 0                               | 0                                     | 1                                                                                                                   | 0                                                                                                                               | 0                                                                                 | 0            | 0                    | 6                                                                                        |
| F                  | inland                   | 4                                                                      | 1                                                                          | 0                       | 0                                | 0                        | 0                               | 0                                     | 4                                                                                                                   | 0                                                                                                                               | 0                                                                                 | 0            | 0                    | 1                                                                                        |
| F                  | rance                    | 87                                                                     | 20                                                                         | 0                       | 3                                | 0                        | 0                               | 0                                     | 28                                                                                                                  | 0                                                                                                                               | 0                                                                                 | 0            | 0                    | 76                                                                                       |
| Unite              | d Kingdom                | 24                                                                     | 33                                                                         | 0                       | 7                                | 1                        | 0                               | 0                                     | 10                                                                                                                  | 0                                                                                                                               | 0                                                                                 | 0            | 0                    | 39                                                                                       |
| I                  | reland                   | 8                                                                      | 2                                                                          | 0                       | 0                                | 0                        | 0                               | 0                                     | 1                                                                                                                   | 0                                                                                                                               | 0                                                                                 | 0            | 0                    | 9                                                                                        |
|                    | Italy                    | 30                                                                     | 32                                                                         | 1                       | 0                                | 0                        | 0                               | 0                                     | 16                                                                                                                  | 0                                                                                                                               | 0                                                                                 | 1            | 0                    | 44                                                                                       |
| ľ                  | Mexico                   | 3                                                                      | 9                                                                          | 0                       | 0                                | 1                        | 0                               | 0                                     | 0                                                                                                                   | 0                                                                                                                               | 0                                                                                 | 0            | 0                    | 11                                                                                       |
| Net                | herlands                 | 26                                                                     | 20                                                                         | 0                       | 3                                | 1                        | 0                               | 0                                     | 1                                                                                                                   | 0                                                                                                                               | 2                                                                                 | 0            | 0                    | 39                                                                                       |
| F                  | Poland                   | 7                                                                      | 2                                                                          | 0                       | 0                                | 0                        | 0                               | 0                                     | 0                                                                                                                   | 0                                                                                                                               | 0                                                                                 | 0            | 0                    | 9                                                                                        |
| Р                  | ortugal                  | 18                                                                     | 24                                                                         | 0                       | 0                                | 0                        | 0                               | 0                                     | 12                                                                                                                  | 0                                                                                                                               | 0                                                                                 | 0            | 0                    | 30                                                                                       |
| R                  | omania                   | 7                                                                      | 0                                                                          | 0                       | 0                                | 0                        | 0                               | 0                                     | 0                                                                                                                   | 0                                                                                                                               | 0                                                                                 | 0            | 0                    | 7                                                                                        |
| S                  | weden                    | 18                                                                     | 2                                                                          | 0                       | 0                                | 0                        | 0                               | 0                                     | 5                                                                                                                   | 0                                                                                                                               | 0                                                                                 | 0            | 0                    | 15                                                                                       |
| Unit               | ed States                | 9                                                                      | 15                                                                         | 0                       | 5                                | 0                        | 0                               | 0                                     | 8                                                                                                                   | 0                                                                                                                               | 0                                                                                 | 0            | 0                    | 11                                                                                       |
| Treaty Partners (c | de minimis rule applies) | 13                                                                     | 9                                                                          | 1                       | 0                                | 1                        | 0                               | 0                                     | 0                                                                                                                   | 0                                                                                                                               | 0                                                                                 | 0            | 0                    | 20                                                                                       |
|                    | Total                    | 316                                                                    | 255                                                                        | 2                       | 26                               | 9                        | 0                               | 0                                     | 102                                                                                                                 | 0                                                                                                                               | 2                                                                                 | 1            | 0                    | 429                                                                                      |

|      |                                           |                                                                        |                                                                            |                         |                                  |                          | number of po                    | st-2015 case                          | es closed during the                                                                                     | e reporting period by o                                                                                                         | outcome                                                                           |                        |                      |                                                                                |
|------|-------------------------------------------|------------------------------------------------------------------------|----------------------------------------------------------------------------|-------------------------|----------------------------------|--------------------------|---------------------------------|---------------------------------------|----------------------------------------------------------------------------------------------------------|---------------------------------------------------------------------------------------------------------------------------------|-----------------------------------------------------------------------------------|------------------------|----------------------|--------------------------------------------------------------------------------|
|      | Treaty Partner                            | no. of post-<br>2015 cases in<br>MAP inventory<br>on 1 January<br>2021 | no. of post-<br>2015 cases<br>started<br>during the<br>reporting<br>period | denied<br>MAP<br>access | objection<br>is not<br>justified | withdrawn by<br>taxpayer | unilateral<br>relief<br>granted | resolved<br>via<br>domestic<br>remedy | agreement fully eliminating double taxation / fully resolving taxation not in accordance with tax treaty | agreement partially<br>eliminating double<br>taxation / partially<br>resolving taxation<br>not in accordance<br>with tax treaty | agreement that<br>there is no<br>taxation not in<br>accordance<br>with tax treaty | including agreement to | any other<br>outcome | no. of post-2015<br>cases remaining in<br>MAP inventory on<br>31 December 2021 |
|      | Column 1                                  | Column 2                                                               | Column 3                                                                   | Column 4                | Column 5                         | Column 6                 | Column 7                        | Column 8                              | Column 9                                                                                                 | Column 10                                                                                                                       | Column 11                                                                         | Column 12              | Column 13            | Column 14                                                                      |
| ow 1 | Argentina                                 | 7                                                                      | 0                                                                          | 0                       | 0                                | 0                        | 0                               | 0                                     | 0                                                                                                        | 0                                                                                                                               | 0                                                                                 | 0                      | 0                    | 7                                                                              |
|      | Austria                                   | 2                                                                      | 14                                                                         | 0                       | 0                                | 4                        | 0                               | 0                                     | 0                                                                                                        | 0                                                                                                                               | 0                                                                                 | 0                      | 0                    | 12                                                                             |
|      | Belgium                                   | 18                                                                     | 11                                                                         | 0                       | 0                                | 2                        | 0                               | 1                                     | 0                                                                                                        | 0                                                                                                                               | 0                                                                                 | 0                      | 0                    | 26                                                                             |
|      | Switzerland                               | 11                                                                     | 3                                                                          | 0                       | 1                                | 0                        | 0                               | 0                                     | 0                                                                                                        | 0                                                                                                                               | 1                                                                                 | 0                      | 0                    | 12                                                                             |
|      | Germany                                   | 28                                                                     | 11                                                                         | 0                       | 0                                | 0                        | 1                               | 0                                     | 0                                                                                                        | 0                                                                                                                               | 0                                                                                 | 0                      | 0                    | 38                                                                             |
|      | Finland                                   | 13                                                                     | 3                                                                          | 0                       | 0                                | 2                        | 0                               | 2                                     | 0                                                                                                        | 0                                                                                                                               | 1                                                                                 | 0                      | 0                    | 11                                                                             |
|      | France                                    | 14                                                                     | 9                                                                          | 0                       | 5                                | 1                        | 0                               | 0                                     | 0                                                                                                        | 1                                                                                                                               | 0                                                                                 | 0                      | 0                    | 16                                                                             |
|      | United Kingdom                            | 32                                                                     | 22                                                                         | 0                       | 7                                | 1                        | 7                               | 1                                     | 2                                                                                                        | 0                                                                                                                               | 0                                                                                 | 0                      | 0                    | 36                                                                             |
|      | Italy                                     | 8                                                                      | 4                                                                          | 0                       | 0                                | 0                        | 0                               | 0                                     | 0                                                                                                        | 0                                                                                                                               | 0                                                                                 | 0                      | 0                    | 12                                                                             |
|      | Mexico                                    | 5                                                                      | 1                                                                          | 0                       | 1                                | 0                        | 0                               | 0                                     | 0                                                                                                        | 0                                                                                                                               | 0                                                                                 | 0                      | 0                    | 5                                                                              |
|      | Netherlands                               | 21                                                                     | 13                                                                         | 2                       | 1                                | 2                        | 1                               | 0                                     | 2                                                                                                        | 0                                                                                                                               | 0                                                                                 | 0                      | 0                    | 26                                                                             |
|      | Norway                                    | 4                                                                      | 2                                                                          | 0                       | 0                                | 0                        | 0                               | 0                                     | 0                                                                                                        | 0                                                                                                                               | 0                                                                                 | 0                      | 0                    | 6                                                                              |
|      | Poland                                    | 5                                                                      | 0                                                                          | 0                       | 0                                | 0                        | 0                               | 0                                     | 2                                                                                                        | 0                                                                                                                               | 0                                                                                 | 0                      | 0                    | 3                                                                              |
|      | Portugal                                  | 6                                                                      | 25                                                                         | 13                      | 1                                | 0                        | 1                               | 0                                     | 0                                                                                                        | 0                                                                                                                               | 0                                                                                 | 0                      | 0                    | 16                                                                             |
|      | Sweden                                    | 32                                                                     | 18                                                                         | 0                       | 0                                | 3                        | 0                               | 1                                     | 0                                                                                                        | 0                                                                                                                               | 0                                                                                 | 0                      | 0                    | 46                                                                             |
|      | United States                             | 2                                                                      | 4                                                                          | 0                       | 0                                | 0                        | 0                               | 0                                     | 0                                                                                                        | 0                                                                                                                               | 0                                                                                 | 0                      | 0                    | 6                                                                              |
| w 2  | Treaty Partners (de minimis rule applies) | 16                                                                     | 2                                                                          | 0                       | 2                                | 0                        | 0                               | 0                                     | 0                                                                                                        | 0                                                                                                                               | 0                                                                                 | 0                      | 0                    | 16                                                                             |
| w 3  | Treaty Partners (Others)                  | 2                                                                      | 1                                                                          | 0                       | 0                                | 0                        | 0                               | 0                                     | 0                                                                                                        | 0                                                                                                                               | 0                                                                                 | 0                      | 0                    | 3                                                                              |
|      | Total                                     | 226                                                                    | 143                                                                        | 15                      | 18                               | 15                       | 10                              | 5                                     | 6                                                                                                        | 1                                                                                                                               | 2                                                                                 | 0                      | 0                    | 297                                                                            |