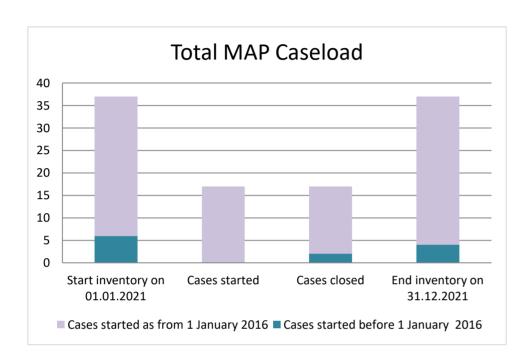

## **South Africa**

| Cases started before 1<br>January 2016 | 2021 Start inventory | Cases<br>started | Cases<br>closed | 2021 End<br>inventory |
|----------------------------------------|----------------------|------------------|-----------------|-----------------------|
| Transfer pricing cases                 | 5                    | 0                | 2               | 3                     |
| Other cases                            | 1                    | 0                | 0               | 1                     |

| Cases started as from 1<br>January 2016 | 2021 Start inventory | Cases<br>started | Cases closed | 2021 End inventory |
|-----------------------------------------|----------------------|------------------|--------------|--------------------|
| Transfer pricing cases                  | 13                   | 7                | 5            | 15                 |
| Other cases                             | 18                   | 10               | 10           | 18                 |