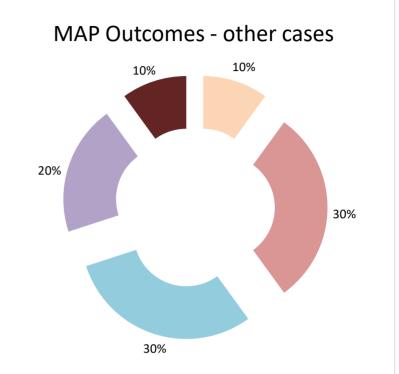

| Cases closed by outcome              | denied<br>MAP<br>access | objection is not<br>justified | withdrawn by<br>taxpayer | unilateral relief<br>granted | resolved via<br>domestic<br>remedy | agreement fully eliminating double taxation eliminated / fully resolving taxation not in accordance with tax treaty | resolving | taxation not in accordance with tax treaty | no agreement<br>including<br>agreement to<br>disagree | any other outcome | Total |
|--------------------------------------|-------------------------|-------------------------------|--------------------------|------------------------------|------------------------------------|---------------------------------------------------------------------------------------------------------------------|-----------|--------------------------------------------|-------------------------------------------------------|-------------------|-------|
| Transfer pricing cases (all)         | 0                       | 0                             | 5                        | 1                            | 0                                  | 0                                                                                                                   | 0         | 0                                          | 1                                                     | 0                 | 7     |
| Cases started before 1 January 2016  | 0                       | 0                             | 0                        | 1                            | 0                                  | 0                                                                                                                   | 0         | 0                                          | 1                                                     | 0                 | 2     |
| Cases started as from 1 January 2016 | 0                       | 0                             | 5                        | 0                            | 0                                  | 0                                                                                                                   | 0         | 0                                          | 0                                                     | 0                 | 5     |
| Other cases (all)                    | 1                       | 3                             | 3                        | 0                            | 0                                  | 2                                                                                                                   | 0         | 0                                          | 1                                                     | 0                 | 10    |
| Cases started before 1 January 2016  | 0                       | 0                             | 0                        | 0                            | 0                                  | 0                                                                                                                   | 0         | 0                                          | 0                                                     | 0                 | 0     |
| Cases started as from 1 January 2016 | 1                       | 3                             | 3                        | 0                            | 0                                  | 2                                                                                                                   | 0         | 0                                          | 1                                                     | 0                 | 10    |
| All cases                            | 1                       | 3                             | 8                        | 1                            | 0                                  | 2                                                                                                                   | 0         | 0                                          | 2                                                     | 0                 | 17    |