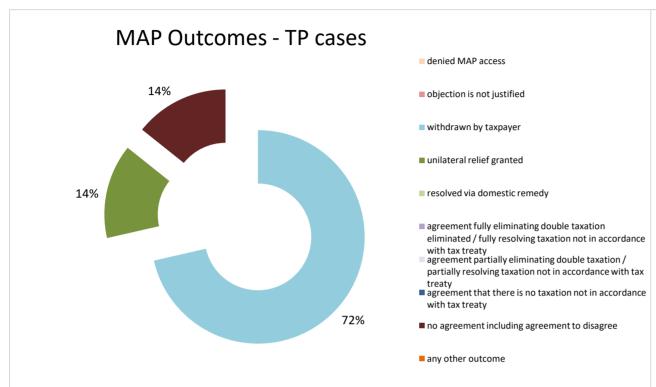

| Cases closed by outcome              | denied<br>MAP<br>access | objection is not<br>justified | withdrawn by<br>taxpayer | unilateral relief<br>granted | resolved via<br>domestic<br>remedy | agreement fully eliminating double taxation eliminated / fully resolving taxation not in accordance with tax treaty | resolving | taxation not in accordance with tax treaty | no agreement<br>including<br>agreement to<br>disagree | any other outcome | Total |
|--------------------------------------|-------------------------|-------------------------------|--------------------------|------------------------------|------------------------------------|---------------------------------------------------------------------------------------------------------------------|-----------|--------------------------------------------|-------------------------------------------------------|-------------------|-------|
| Transfer pricing cases (all)         | 0                       | 0                             | 5                        | 1                            | 0                                  | 0                                                                                                                   | 0         | 0                                          | 1                                                     | 0                 | 7     |
| Cases started before 1 January 2016  | 0                       | 0                             | 0                        | 1                            | 0                                  | 0                                                                                                                   | 0         | 0                                          | 1                                                     | 0                 | 2     |
| Cases started as from 1 January 2016 | 0                       | 0                             | 5                        | 0                            | 0                                  | 0                                                                                                                   | 0         | 0                                          | 0                                                     | 0                 | 5     |
| Other cases (all)                    | 1                       | 3                             | 3                        | 0                            | 0                                  | 2                                                                                                                   | 0         | 0                                          | 1                                                     | 0                 | 10    |
| Cases started before 1 January 2016  | 0                       | 0                             | 0                        | 0                            | 0                                  | 0                                                                                                                   | 0         | 0                                          | 0                                                     | 0                 | 0     |
| Cases started as from 1 January 2016 | 1                       | 3                             | 3                        | 0                            | 0                                  | 2                                                                                                                   | 0         | 0                                          | 1                                                     | 0                 | 10    |
| All cases                            | 1                       | 3                             | 8                        | 1                            | 0                                  | 2                                                                                                                   | 0         | 0                                          | 2                                                     | 0                 | 17    |