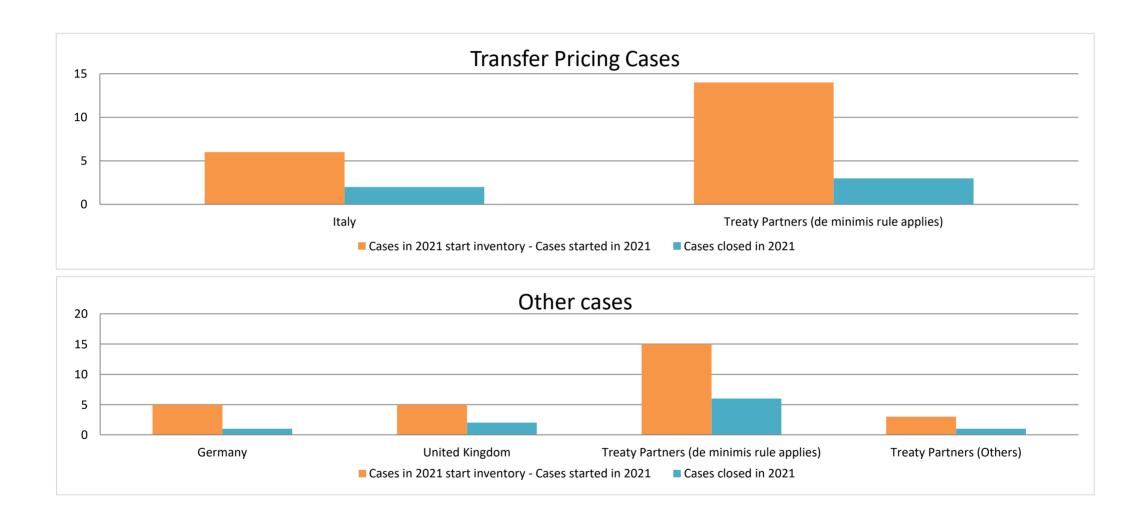

## Overview of MAP partners (only for cases started as from 1 January 2016)

Note: the MAP cases started before 1 January 2016 and closed in 2021 are not shown in these graphs

The label "Treaty Partners (de minimis rule applies)" applies to treaty partners with which the number of cases in start inventory plus the number of cases started is less than 5. The relevant MAP statistics are aggregated under this category.

The label "Treaty Partners (Others)" applies to treaty partners that are not reporting MAP statistics for the reporting period. The relevant MAP statistics are aggregated under this category.

2021 MAP Statistics - South Africa.xlsx Page 2/9

|       |                                           |                                                                        |          |                         | Table 1: /                       | Attribution / A          | llocation MA                    | AP Cases                              |                                                                                                                     |                                                                                                                                 |             |                        |           |                                                                                          |
|-------|-------------------------------------------|------------------------------------------------------------------------|----------|-------------------------|----------------------------------|--------------------------|---------------------------------|---------------------------------------|---------------------------------------------------------------------------------------------------------------------|---------------------------------------------------------------------------------------------------------------------------------|-------------|------------------------|-----------|------------------------------------------------------------------------------------------|
|       |                                           |                                                                        |          |                         |                                  | l                        | number of po                    | st-2015 case                          | s closed during the                                                                                                 | reporting period by o                                                                                                           | utcome:     |                        |           |                                                                                          |
|       | Treaty Partner                            | no. of post-<br>2015 cases in<br>MAP inventory<br>on 1 January<br>2021 | ctartad  | denied<br>MAP<br>access | objection<br>is not<br>justified | withdrawn by<br>taxpayer | unilateral<br>relief<br>granted | resolved<br>via<br>domestic<br>remedy | agreement fully eliminating double taxation eliminated / fully resolving taxation not in accordance with tax treaty | agreement partially<br>eliminating double<br>taxation / partially<br>resolving taxation<br>not in accordance<br>with tax treaty | there is no | including agreement to | any other | no. of post-<br>2015 cases<br>remaining in<br>MAP inventory<br>on 31<br>December<br>2021 |
|       | Column 1                                  | Column 2                                                               | Column 3 | Column 4                | Column 5                         | Column 6                 | Column 7                        | Column 8                              | Column 9                                                                                                            | Column 10                                                                                                                       | Column 11   | Column 12              | Column 13 | Column 14                                                                                |
| Row 1 | Italy                                     | 6                                                                      | 0        | 0                       | 0                                | 2                        | 0                               | 0                                     | 0                                                                                                                   | 0                                                                                                                               | 0           | 0                      | 0         | 4                                                                                        |
| Row 2 | Treaty Partners (de minimis rule applies) | 7                                                                      | 7        | 0                       | 0                                | 3                        | 0                               | 0                                     | 0                                                                                                                   | 0                                                                                                                               | 0           | 0                      | 0         | 11                                                                                       |
|       | Total                                     | 13                                                                     | 7        | 0                       | 0                                | 5                        | 0                               | 0                                     | 0                                                                                                                   | 0                                                                                                                               | 0           | 0                      | 0         | 15                                                                                       |

Notes:

|       |                                           |                                                                        |                                                                            |                         |                                  | Table 2: O               | ther MAP Ca                     | ases                                  |                                                                                                                            |                                                                                                                                 |                                                                                   |                        |                      |                                                                                |  |
|-------|-------------------------------------------|------------------------------------------------------------------------|----------------------------------------------------------------------------|-------------------------|----------------------------------|--------------------------|---------------------------------|---------------------------------------|----------------------------------------------------------------------------------------------------------------------------|---------------------------------------------------------------------------------------------------------------------------------|-----------------------------------------------------------------------------------|------------------------|----------------------|--------------------------------------------------------------------------------|--|
|       |                                           |                                                                        |                                                                            |                         |                                  |                          | number of po                    | st-2015 case                          | es closed during the                                                                                                       | e reporting period by o                                                                                                         | utcome                                                                            |                        |                      |                                                                                |  |
|       | Treaty Partner                            | no. of post-<br>2015 cases in<br>MAP inventory<br>on 1 January<br>2021 | no. of post-<br>2015 cases<br>started<br>during the<br>reporting<br>period | denied<br>MAP<br>access | objection<br>is not<br>justified | withdrawn by<br>taxpayer | unilateral<br>relief<br>granted | resolved<br>via<br>domestic<br>remedy | agreement fully<br>eliminating<br>double taxation /<br>fully resolving<br>taxation not in<br>accordance with<br>tax treaty | agreement partially<br>eliminating double<br>taxation / partially<br>resolving taxation<br>not in accordance<br>with tax treaty | agreement that<br>there is no<br>taxation not in<br>accordance<br>with tax treaty | including agreement to | any other<br>outcome | no. of post-2015<br>cases remaining in<br>MAP inventory on<br>31 December 2021 |  |
|       | Column 1                                  | Column 2                                                               | Column 3                                                                   | Column 4                | Column 5                         | Column 6                 | Column 7                        | Column 8                              | Column 9                                                                                                                   | Column 10                                                                                                                       | Column 11                                                                         | Column 12              | Column 13            | Column 14                                                                      |  |
| Row 1 | Germany                                   | 2                                                                      | 3                                                                          | 0                       | 0                                | 0                        | 0                               | 0                                     | 0                                                                                                                          | 0                                                                                                                               | 0                                                                                 | 1                      | 0                    | 4                                                                              |  |
|       | United Kingdom                            | 2                                                                      | 3                                                                          | 1                       | 0                                | 1                        | 0                               | 0                                     | 0                                                                                                                          | 0                                                                                                                               | 0                                                                                 | 0                      | 0                    | 3                                                                              |  |
| Row 2 | Treaty Partners (de minimis rule applies) | 12                                                                     | 3                                                                          | 0                       | 2                                | 2                        | 0                               | 0                                     | 2                                                                                                                          | 0                                                                                                                               | 0                                                                                 | 0                      | 0                    | 9                                                                              |  |
| Row 3 | Treaty Partners (Others)                  | 2                                                                      | 1                                                                          | 0                       | 1                                | 0                        | 0                               | 0                                     | 0                                                                                                                          | 0                                                                                                                               | 0                                                                                 | 0                      | 0                    | 2                                                                              |  |
|       | Total                                     | 18                                                                     | 10                                                                         | 1                       | 3                                | 3                        | 0                               | 0                                     | 2                                                                                                                          | 0                                                                                                                               | 0                                                                                 | 1                      | 0                    | 18                                                                             |  |
|       | Notes:                                    |                                                                        |                                                                            |                         |                                  |                          |                                 |                                       |                                                                                                                            |                                                                                                                                 |                                                                                   |                        |                      |                                                                                |  |