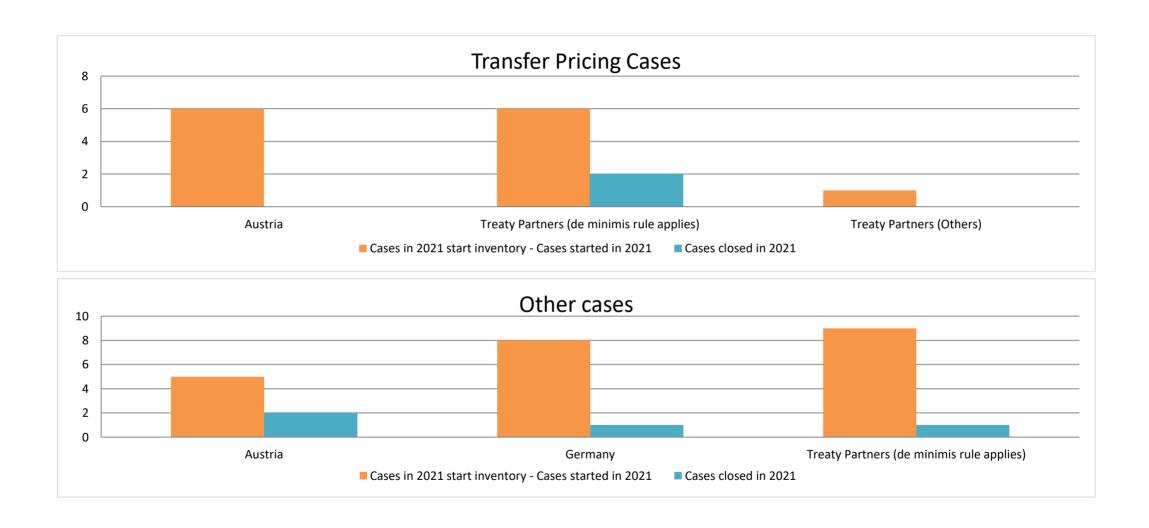

## Overview of MAP partners (only for cases started as from 1 January 2016)

Note: the MAP cases started before 1 January 2016 and closed in 2021 are not shown in these graphs

The label "Treaty Partners (de minimis rule applies)" applies to treaty partners with which the number of cases in start inventory plus the number of cases started is less than 5. The relevant MAP statistics are aggregated under this category.

The label "Treaty Partners (Others)" applies to treaty partners that are not reporting MAP statistics for the reporting period. The relevant MAP statistics are aggregated under this category.

2021 MAP Statistics - Slovenia.xlsx Page 2/9

|       |                                           |                                                                        |          |                         | Table 1:                         | Attribution / A          | llocation MA                    | AP Cases        |                                                                                                                     |                                                                                                                                 |             |                        |           |                                                                                          |
|-------|-------------------------------------------|------------------------------------------------------------------------|----------|-------------------------|----------------------------------|--------------------------|---------------------------------|-----------------|---------------------------------------------------------------------------------------------------------------------|---------------------------------------------------------------------------------------------------------------------------------|-------------|------------------------|-----------|------------------------------------------------------------------------------------------|
|       |                                           |                                                                        |          |                         |                                  | ı                        | number of po                    | st-2015 case    | s closed during the                                                                                                 | reporting period by o                                                                                                           | utcome:     |                        |           |                                                                                          |
|       | Treaty Partner                            | no. of post-<br>2015 cases in<br>MAP inventory<br>on 1 January<br>2021 | started  | denied<br>MAP<br>access | objection<br>is not<br>justified | withdrawn by<br>taxpayer | unilateral<br>relief<br>granted | domestic remedy | agreement fully eliminating double taxation eliminated / fully resolving taxation not in accordance with tax treaty | agreement partially<br>eliminating double<br>taxation / partially<br>resolving taxation<br>not in accordance<br>with tax treaty | there is no | including agreement to | any other | no. of post-<br>2015 cases<br>remaining in<br>MAP inventory<br>on 31<br>December<br>2021 |
|       | Column 1                                  | Column 2                                                               | Column 3 | Column 4                | Column 5                         | Column 6                 | Column 7                        | Column 8        | Column 9                                                                                                            | Column 10                                                                                                                       | Column 11   | Column 12              | Column 13 | Column 14                                                                                |
| Row 1 | Austria                                   | 5                                                                      | 1        | 0                       | 0                                | 0                        | 0                               | 0               | 0                                                                                                                   | 0                                                                                                                               | 0           | 0                      | 0         | 6                                                                                        |
| Row 2 | Treaty Partners (de minimis rule applies) | 4                                                                      | 2        | 0                       | 0                                | 0                        | 1                               | 0               | 1                                                                                                                   | 0                                                                                                                               | 0           | 0                      | 0         | 4                                                                                        |
| Row 3 | Treaty Partners (Others)                  | 1                                                                      | 0        | 0                       | 0                                | 0                        | 0                               | 0               | 0                                                                                                                   | 0                                                                                                                               | 0           | 0                      | 0         | 1                                                                                        |
|       | Total                                     | 10                                                                     | 3        | 0                       | 0                                | 0                        | 1                               | 0               | 1                                                                                                                   | 0                                                                                                                               | 0           | 0                      | 0         | 11                                                                                       |
|       | N                                         |                                                                        |          |                         |                                  |                          |                                 |                 |                                                                                                                     |                                                                                                                                 |             |                        |           |                                                                                          |

Notes:

|       |                                           |                                                                        |                                                                            |                         |                                                                         | Table 2: Of              | ther MAP Ca                     | ses                                   |                                                                                                          |                                         |                                                                                   |                        |           |                                                                                |
|-------|-------------------------------------------|------------------------------------------------------------------------|----------------------------------------------------------------------------|-------------------------|-------------------------------------------------------------------------|--------------------------|---------------------------------|---------------------------------------|----------------------------------------------------------------------------------------------------------|-----------------------------------------|-----------------------------------------------------------------------------------|------------------------|-----------|--------------------------------------------------------------------------------|
|       |                                           |                                                                        |                                                                            |                         | number of post-2015 cases closed during the reporting period by outcome |                          |                                 |                                       |                                                                                                          |                                         |                                                                                   |                        |           |                                                                                |
|       | Treaty Partner                            | no. of post-<br>2015 cases in<br>MAP inventory<br>on 1 January<br>2021 | no. of post-<br>2015 cases<br>started<br>during the<br>reporting<br>period | denied<br>MAP<br>access | objection<br>is not<br>justified                                        | withdrawn by<br>taxpayer | unilateral<br>relief<br>granted | resolved<br>via<br>domestic<br>remedy | agreement fully eliminating double taxation / fully resolving taxation not in accordance with tax treaty | taxation / partially resolving taxation | agreement that<br>there is no<br>taxation not in<br>accordance<br>with tax treaty | including agreement to | any other | no. of post-2015<br>cases remaining in<br>MAP inventory on<br>31 December 2021 |
|       | Column 1                                  | Column 2                                                               | Column 3                                                                   | Column 4                | Column 5                                                                | Column 6                 | Column 7                        | Column 8                              | Column 9                                                                                                 | Column 10                               | Column 11                                                                         | Column 12              | Column 13 | Column 14                                                                      |
| Row 1 | Austria                                   | 5                                                                      | 0                                                                          | 0                       | 0                                                                       | 0                        | 0                               | 0                                     | 2                                                                                                        | 0                                       | 0                                                                                 | 0                      | 0         | 3                                                                              |
|       | Germany                                   | 7                                                                      | 1                                                                          | 0                       | 0                                                                       | 0                        | 0                               | 0                                     | 0                                                                                                        | 0                                       | 0                                                                                 | 1                      | 0         | 7                                                                              |
| Row 2 | Treaty Partners (de minimis rule applies) | 6                                                                      | 3                                                                          | 0                       | 1                                                                       | 0                        | 0                               | 0                                     | 0                                                                                                        | 0                                       | 0                                                                                 | 0                      | 0         | 8                                                                              |
|       | Total                                     | 18                                                                     | 4                                                                          | 0                       | 1                                                                       | 0                        | 0                               | 0                                     | 2                                                                                                        | 0                                       | 0                                                                                 | 1                      | 0         | 18                                                                             |
|       | Notes:                                    |                                                                        |                                                                            |                         |                                                                         |                          |                                 |                                       |                                                                                                          |                                         |                                                                                   |                        |           |                                                                                |