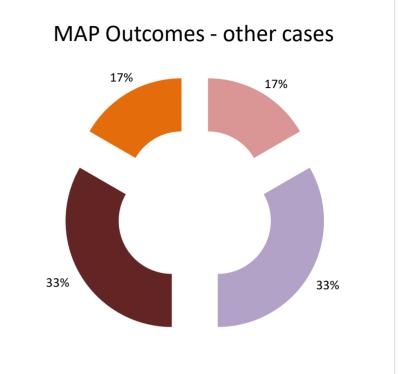

| Cases closed by outcome              | denied<br>MAP<br>access | objection is not<br>justified | withdrawn by<br>taxpayer | unilateral relief<br>granted | resolved via<br>domestic<br>remedy | agreement fully eliminating double taxation eliminated / fully resolving taxation not in accordance with tax treaty | resolving | taxation not in accordance with tax treaty | no agreement<br>including<br>agreement to<br>disagree | any other<br>outcome | Total |
|--------------------------------------|-------------------------|-------------------------------|--------------------------|------------------------------|------------------------------------|---------------------------------------------------------------------------------------------------------------------|-----------|--------------------------------------------|-------------------------------------------------------|----------------------|-------|
| Transfer pricing cases (all)         | 0                       | 0                             | 0                        | 1                            | 0                                  | 1                                                                                                                   | 0         | 0                                          | 0                                                     | 0                    | 2     |
| Cases started before 1 January 2016  | 0                       | 0                             | 0                        | 0                            | 0                                  | 0                                                                                                                   | 0         | 0                                          | 0                                                     | 0                    | 0     |
| Cases started as from 1 January 2016 | 0                       | 0                             | 0                        | 1                            | 0                                  | 1                                                                                                                   | 0         | 0                                          | 0                                                     | 0                    | 2     |
| Other cases (all)                    | 0                       | 1                             | 0                        | 0                            | 0                                  | 2                                                                                                                   | 0         | 0                                          | 2                                                     | 1                    | 6     |
| Cases started before 1 January 2016  | 0                       | 0                             | 0                        | 0                            | 0                                  | 0                                                                                                                   | 0         | 0                                          | 1                                                     | 1                    | 2     |
| Cases started as from 1 January 2016 | 0                       | 1                             | 0                        | 0                            | 0                                  | 2                                                                                                                   | 0         | 0                                          | 1                                                     | 0                    | 4     |
| All cases                            | 0                       | 1                             | 0                        | 1                            | 0                                  | 3                                                                                                                   | 0         | 0                                          | 2                                                     | 1                    | 8     |