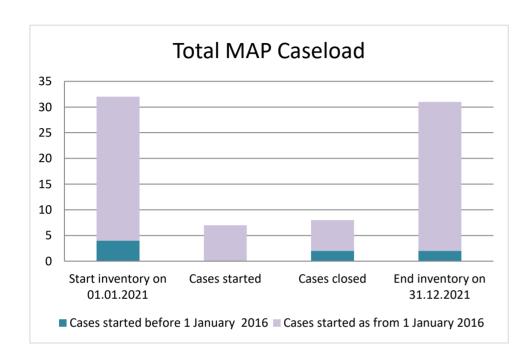

## Slovenia

| Cases started before 1 January 2016 | 2021 Start inventory | Cases<br>started | Cases<br>closed | 2021 End inventory |
|-------------------------------------|----------------------|------------------|-----------------|--------------------|
| Transfer pricing cases              | 0                    | 0                | 0               | 0                  |
| Other cases                         | 4                    | 0                | 2               | 2                  |

| Cases started as from 1<br>January 2016 | 2021 Start inventory | Cases started | Cases closed | 2021 End inventory |
|-----------------------------------------|----------------------|---------------|--------------|--------------------|
| Transfer pricing cases                  | 10                   | 3             | 2            | 11                 |
| Other cases                             | 18                   | 4             | 4            | 18                 |