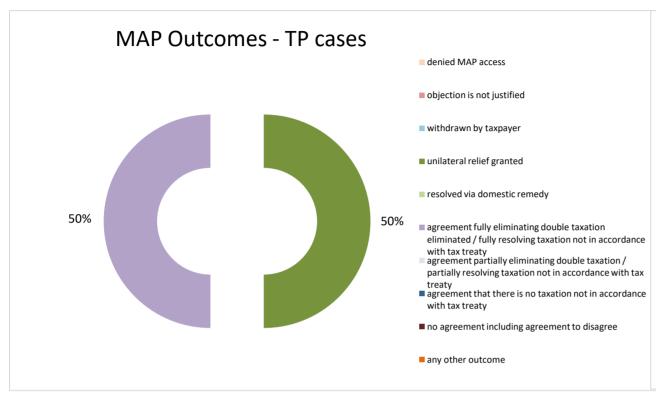

| Cases closed by outcome              | denied<br>MAP<br>access | objection is not<br>justified | withdrawn by<br>taxpayer | unilateral relief<br>granted | resolved via<br>domestic<br>remedy | agreement fully eliminating double taxation eliminated / fully resolving taxation not in accordance with tax treaty | resolving | taxation not in accordance with tax treaty | no agreement<br>including<br>agreement to<br>disagree | any other<br>outcome | Total |
|--------------------------------------|-------------------------|-------------------------------|--------------------------|------------------------------|------------------------------------|---------------------------------------------------------------------------------------------------------------------|-----------|--------------------------------------------|-------------------------------------------------------|----------------------|-------|
| Transfer pricing cases (all)         | 0                       | 0                             | 0                        | 1                            | 0                                  | 1                                                                                                                   | 0         | 0                                          | 0                                                     | 0                    | 2     |
| Cases started before 1 January 2016  | 0                       | 0                             | 0                        | 0                            | 0                                  | 0                                                                                                                   | 0         | 0                                          | 0                                                     | 0                    | 0     |
| Cases started as from 1 January 2016 | 0                       | 0                             | 0                        | 1                            | 0                                  | 1                                                                                                                   | 0         | 0                                          | 0                                                     | 0                    | 2     |
| Other cases (all)                    | 0                       | 1                             | 0                        | 0                            | 0                                  | 2                                                                                                                   | 0         | 0                                          | 2                                                     | 1                    | 6     |
| Cases started before 1 January 2016  | 0                       | 0                             | 0                        | 0                            | 0                                  | 0                                                                                                                   | 0         | 0                                          | 1                                                     | 1                    | 2     |
| Cases started as from 1 January 2016 | 0                       | 1                             | 0                        | 0                            | 0                                  | 2                                                                                                                   | 0         | 0                                          | 1                                                     | 0                    | 4     |
| All cases                            | 0                       | 1                             | 0                        | 1                            | 0                                  | 3                                                                                                                   | 0         | 0                                          | 2                                                     | 1                    | 8     |