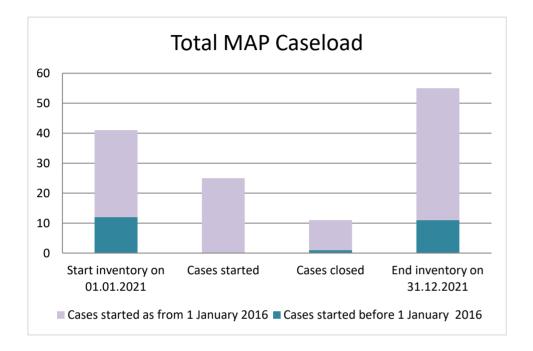

## **Slovak Republic**

| Cases started before 1<br>January 2016 | 2021 Start<br>inventory | Cases<br>started | Cases<br>closed | 2021 End<br>inventory |
|----------------------------------------|-------------------------|------------------|-----------------|-----------------------|
| Transfer pricing cases                 | 5                       | 0                | 0               | 5                     |
| Other cases                            | 7                       | 0                | 1               | 6                     |

| Cases started as from 1<br>January 2016 | 2021 Start<br>inventory | Cases<br>started | Cases<br>closed | 2021 End<br>inventory |
|-----------------------------------------|-------------------------|------------------|-----------------|-----------------------|
| Transfer pricing cases                  | 14                      | 21               | 6               | 29                    |
| Other cases                             | 15                      | 4                | 4               | 15                    |