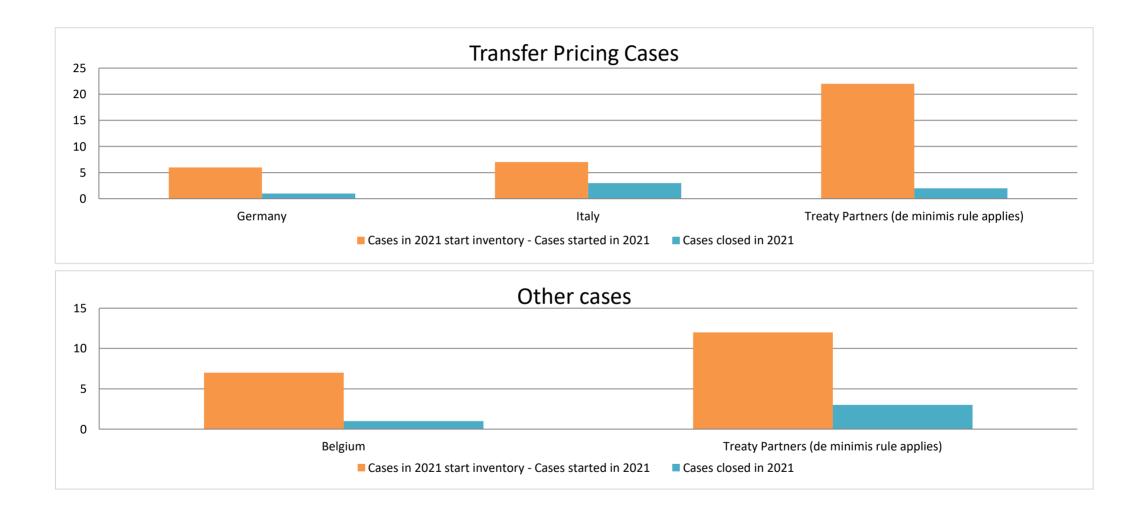

Annex B MAP Statistics Reporting for the 2021 Reporting Period (1 January 2021 to 31 December 2021) for Attribution/Allocation Cases

|       |                                           |                                                                        |                                                                            |                                                                          | Table 1:                         | Attribution / A          | llocation MA                    | P Cases                               |                    |                                         |             |              |           |                                                                                          |
|-------|-------------------------------------------|------------------------------------------------------------------------|----------------------------------------------------------------------------|--------------------------------------------------------------------------|----------------------------------|--------------------------|---------------------------------|---------------------------------------|--------------------|-----------------------------------------|-------------|--------------|-----------|------------------------------------------------------------------------------------------|
|       |                                           |                                                                        |                                                                            | number of post-2015 cases closed during the reporting period by outcome: |                                  |                          |                                 |                                       |                    |                                         |             |              |           |                                                                                          |
|       | Treaty Partner                            | no. of post-<br>2015 cases in<br>MAP inventory<br>on 1 January<br>2021 | no. of post-<br>2015 cases<br>started<br>during the<br>reporting<br>period | denied<br>MAP<br>access                                                  | objection<br>is not<br>justified | withdrawn by<br>taxpayer | unilateral<br>relief<br>granted | resolved<br>via<br>domestic<br>remedy | eliminated / fully | resolving taxation<br>not in accordance | there is no | agreement to | any other | no. of post-<br>2015 cases<br>remaining in<br>MAP inventory<br>on 31<br>December<br>2021 |
|       | Column 1                                  | Column 2                                                               | Column 3                                                                   | Column 4                                                                 | Column 5                         | Column 6                 | Column 7                        | Column 8                              | Column 9           | Column 10                               | Column 11   | Column 12    | Column 13 | Column 14                                                                                |
| Row 1 | Germany                                   | 4                                                                      | 2                                                                          | 0                                                                        | 0                                | 0                        | 0                               | 0                                     | 1                  | 0                                       | 0           | 0            | 0         | 5                                                                                        |
|       | Italy                                     | 2                                                                      | 5                                                                          | 0                                                                        | 0                                | 0                        | 3                               | 0                                     | 0                  | 0                                       | 0           | 0            | 0         | 4                                                                                        |
| Row 2 | Treaty Partners (de minimis rule applies) | 8                                                                      | 14                                                                         | 0                                                                        | 0                                | 0                        | 0                               | 1                                     | 1                  | 0                                       | 0           | 0            | 0         | 20                                                                                       |
|       | Total                                     | 14                                                                     | 21                                                                         | 0                                                                        | 0                                | 0                        | 3                               | 1                                     | 2                  | 0                                       | 0           | 0            | 0         | 29                                                                                       |
|       | <u>Notes:</u>                             |                                                                        |                                                                            |                                                                          |                                  |                          |                                 |                                       |                    |                                         |             |              |           |                                                                                          |

Annex B MAP Statistics Reporting for the 2021 Reporting Period (1 January 2021 to 31 December 2021) for other Cases

|                     |                                                                        |               | number of post-2015 cases closed during the reporting period by outcome |                                  |                          |                                 |                                       |                   |                                            |                |              |                      | 4                                                                              |
|---------------------|------------------------------------------------------------------------|---------------|-------------------------------------------------------------------------|----------------------------------|--------------------------|---------------------------------|---------------------------------------|-------------------|--------------------------------------------|----------------|--------------|----------------------|--------------------------------------------------------------------------------|
| Treaty Partner      | no. of post-<br>2015 cases in<br>MAP inventory<br>on 1 January<br>2021 | i started     | denied<br>MAP<br>access                                                 | objection<br>is not<br>justified | withdrawn by<br>taxpayer | unilateral<br>relief<br>granted | resolved<br>via<br>domestic<br>remedy | double taxation / | taxation / partially<br>resolving taxation | adreement that | no agreement | any other<br>outcome | no. of post-2015<br>cases remaining in<br>MAP inventory on<br>31 December 2021 |
|                     |                                                                        |               | Column 1                                                                | Column 5                         | Column 6                 | Column 7                        | Column 8                              | Column 9          | Column 10                                  | Column 11      | Column 12    | Column 13            | Column 14                                                                      |
| Column 1            | Column 2                                                               | Column 3      | Column 4                                                                | Column 5                         | Column 6                 | Column 7                        | ••••••                                |                   | e el al line i e                           |                |              |                      |                                                                                |
| Column 1<br>Belgium | Column 2<br>5                                                          | Column 3<br>2 | Column 4                                                                | 0                                | 0                        | Column 7<br>0                   | 0                                     | 1                 | 0                                          | 0              | 0            | 0                    | 6                                                                              |
|                     |                                                                        |               | Column 400                                                              | 0<br>0                           | 0<br>1                   | Column 7<br>0<br>0              | 0 2                                   | 1<br>0            |                                            | 0              | 0            | 0<br>0               |                                                                                |