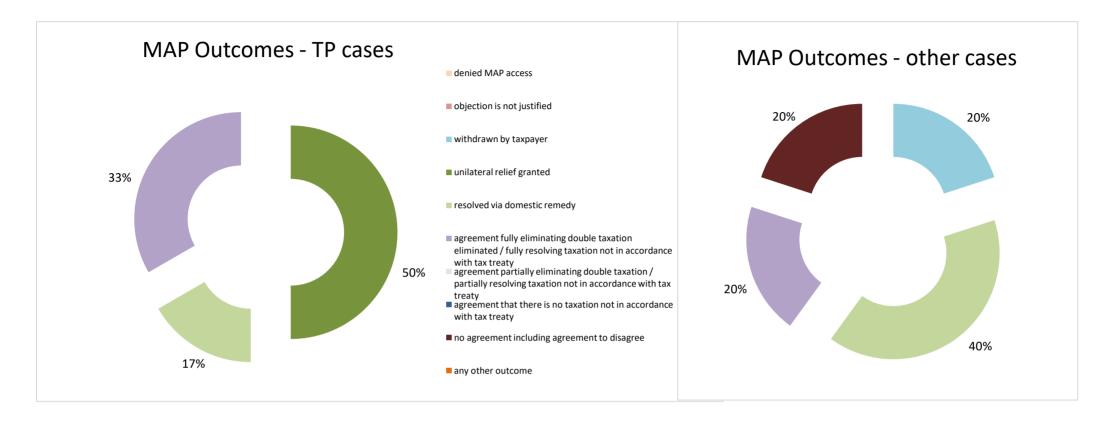

| Cases closed by outcome              | denied<br>MAP<br>access | objection is not<br>justified | withdrawn by<br>taxpayer | unilateral relief<br>granted | resolved via<br>domestic<br>remedy | eliminated / fully<br>resolving taxation<br>not in<br>accordance with | double taxation / | agreement that<br>there is no<br>taxation not in<br>accordance with<br>tax treaty | no agreement<br>including<br>agreement to | any other<br>outcome | Total |
|--------------------------------------|-------------------------|-------------------------------|--------------------------|------------------------------|------------------------------------|-----------------------------------------------------------------------|-------------------|-----------------------------------------------------------------------------------|-------------------------------------------|----------------------|-------|
| Transfer pricing cases (all)         | 0                       | 0                             | 0                        | 3                            | 1                                  | 2                                                                     | 0                 | 0                                                                                 | 0                                         | 0                    | 6     |
| Cases started before 1 January 2016  | 0                       | 0                             | 0                        | 0                            | 0                                  | 0                                                                     | 0                 | 0                                                                                 | 0                                         | 0                    | 0     |
| Cases started as from 1 January 2016 | 0                       | 0                             | 0                        | 3                            | 1                                  | 2                                                                     | 0                 | 0                                                                                 | 0                                         | 0                    | 6     |
| Other cases (all)                    | 0                       | 0                             | 1                        | 0                            | 2                                  | 1                                                                     | 0                 | 0                                                                                 | 1                                         | 0                    | 5     |
| Cases started before 1 January 2016  | 0                       | 0                             | 0                        | 0                            | 0                                  | 0                                                                     | 0                 | 0                                                                                 | 1                                         | 0                    | 1     |
| Cases started as from 1 January 2016 | 0                       | 0                             | 1                        | 0                            | 2                                  | 1                                                                     | 0                 | 0                                                                                 | 0                                         | 0                    | 4     |
| All cases                            | 0                       | 0                             | 1                        | 3                            | 3                                  | 3                                                                     | 0                 | 0                                                                                 | 1                                         | 0                    | 11    |