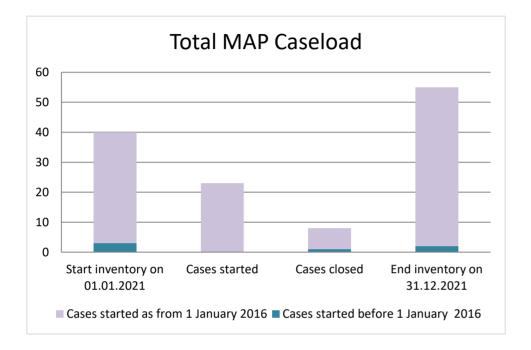

## Singapore

| Cases started before 1<br>January 2016 | 2021 Start<br>inventory | Cases<br>started | Cases<br>closed | 2021 End<br>inventory |
|----------------------------------------|-------------------------|------------------|-----------------|-----------------------|
| Transfer pricing cases                 | 1                       | 0                | 1               | 0                     |
| Other cases                            | 2                       | 0                | 0               | 2                     |

| Cases started as from 1<br>January 2016 | 2021 Start<br>inventory | Cases<br>started | Cases<br>closed | 2021 End<br>inventory |
|-----------------------------------------|-------------------------|------------------|-----------------|-----------------------|
| Transfer pricing cases                  | 22                      | 18               | 3               | 37                    |
| Other cases                             | 15                      | 5                | 4               | 16                    |