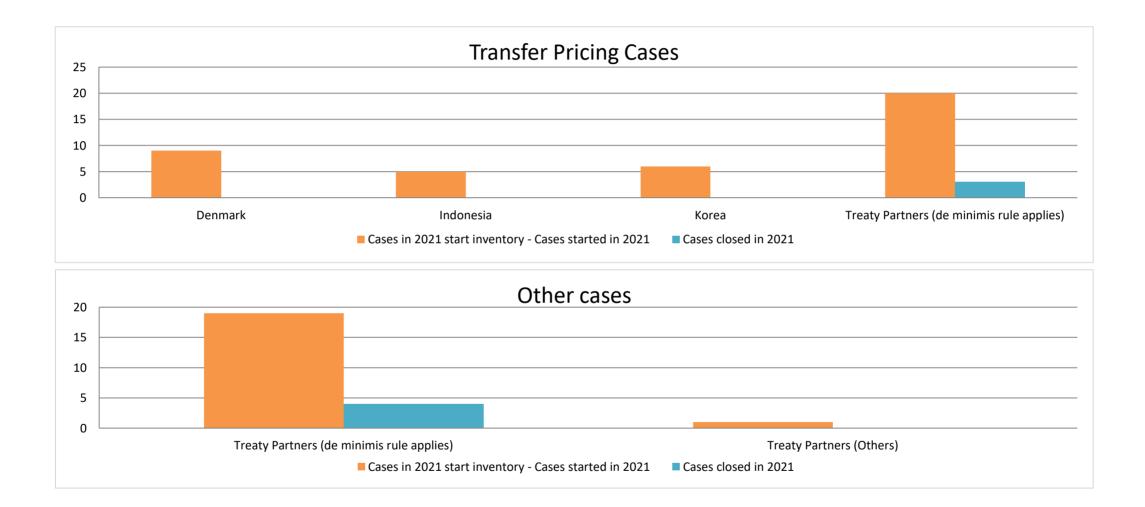

## **Overview of MAP partners (only for cases started as from 1 January 2016)**

Note: the MAP cases started before 1 January 2016 and closed in 2021 are not shown in these graphs

The label "Treaty Partners (de minimis rule applies)" applies to treaty partners with which the number of cases in start inventory plus the number of cases started is less than 5. The relevant MAP statistics are aggregated under this category.

Annex B MAP Statistics Reporting for the 2021 Reporting Period (1 January 2021 to 31 December 2021) for Attribution/Allocation Cases

|       |                                           |                                                                        |                                                                            |                         | Table 1:                         | Attribution / A          | llocation MA                    | P Cases                               |                                                                                                                                          |                                                                                                              |             |                           |                      |                                                                                          |
|-------|-------------------------------------------|------------------------------------------------------------------------|----------------------------------------------------------------------------|-------------------------|----------------------------------|--------------------------|---------------------------------|---------------------------------------|------------------------------------------------------------------------------------------------------------------------------------------|--------------------------------------------------------------------------------------------------------------|-------------|---------------------------|----------------------|------------------------------------------------------------------------------------------|
|       |                                           |                                                                        |                                                                            |                         | 1                                | r                        | number of pos                   | st-2015 case                          | s closed during the                                                                                                                      | e reporting period by o                                                                                      | utcome:     | •                         |                      |                                                                                          |
|       | Treaty Partner                            | no. of post-<br>2015 cases in<br>MAP inventory<br>on 1 January<br>2021 | no. of post-<br>2015 cases<br>started<br>during the<br>reporting<br>period | denied<br>MAP<br>access | objection<br>is not<br>justified | withdrawn by<br>taxpayer | unilateral<br>relief<br>granted | resolved<br>via<br>domestic<br>remedy | agreement fully<br>eliminating<br>double taxation<br>eliminated / fully<br>resolving<br>taxation not in<br>accordance with<br>tax treaty | agreement partially<br>eliminating double<br>taxation / partially<br>resolving taxation<br>not in accordance | there is no | including<br>agreement to | any other<br>outcome | no. of post-<br>2015 cases<br>remaining in<br>MAP inventory<br>on 31<br>December<br>2021 |
|       | Column 1                                  | Column 2                                                               | Column 3                                                                   | Column 4                | Column 5                         | Column 6                 | Column 7                        | Column 8                              | Column 9                                                                                                                                 | Column 10                                                                                                    | Column 11   | Column 12                 | Column 13            | Column 14                                                                                |
| Row 1 | Denmark                                   | 0                                                                      | 9                                                                          | 0                       | 0                                | 0                        | 0                               | 0                                     | 0                                                                                                                                        | 0                                                                                                            | 0           | 0                         | 0                    | 9                                                                                        |
|       | Indonesia                                 | 1                                                                      | 4                                                                          | 0                       | 0                                | 0                        | 0                               | 0                                     | 0                                                                                                                                        | 0                                                                                                            | 0           | 0                         | 0                    | 5                                                                                        |
|       | Korea                                     | 4                                                                      | 2                                                                          | 0                       | 0                                | 0                        | 0                               | 0                                     | 0                                                                                                                                        | 0                                                                                                            | 0           | 0                         | 0                    | 6                                                                                        |
| Row 2 | Treaty Partners (de minimis rule applies) | 17                                                                     | 3                                                                          | 0                       | 0                                | 0                        | 2                               | 0                                     | 1                                                                                                                                        | 0                                                                                                            | 0           | 0                         | 0                    | 17                                                                                       |
|       | Total                                     | 22                                                                     | 18                                                                         | 0                       | 0                                | 0                        | 2                               | 0                                     | 1                                                                                                                                        | 0                                                                                                            | 0           | 0                         | 0                    | 37                                                                                       |
|       | <u>Notes:</u>                             |                                                                        |                                                                            |                         |                                  |                          |                                 |                                       |                                                                                                                                          |                                                                                                              |             |                           |                      |                                                                                          |

Annex B MAP Statistics Reporting for the 2021 Reporting Period (1 January 2021 to 31 December 2021) for other Cases

|                                           |                                                                        |                                                                            |                         |                                  |                          | number of po                    | st-2015 case                          | es closed during the | e reporting period by o                    | outcome                                                                           |              |                      |                                                                    |
|-------------------------------------------|------------------------------------------------------------------------|----------------------------------------------------------------------------|-------------------------|----------------------------------|--------------------------|---------------------------------|---------------------------------------|----------------------|--------------------------------------------|-----------------------------------------------------------------------------------|--------------|----------------------|--------------------------------------------------------------------|
| Treaty Partner                            | no. of post-<br>2015 cases in<br>MAP inventory<br>on 1 January<br>2021 | no. of post-<br>2015 cases<br>started<br>during the<br>reporting<br>period | denied<br>MAP<br>access | objection<br>is not<br>justified | withdrawn by<br>taxpayer | unilateral<br>relief<br>granted | resolved<br>via<br>domestic<br>remedy | double taxation /    | taxation / partially<br>resolving taxation | agreement that<br>there is no<br>taxation not in<br>accordance<br>with tax treaty | agreement to | any other<br>outcome | no. of post-20<br>cases remainin<br>MAP inventory<br>31 December 2 |
| Column 1                                  | Column 2                                                               | Column 3                                                                   | Column 4                | Column 5                         | Column 6                 | Column 7                        | Column 8                              | Column 9             | Column 10                                  | Column 11                                                                         | Column 12    | Column 13            | Column 14                                                          |
| Treaty Partners (de minimis rule applies) | 14                                                                     | 5                                                                          | 0                       | 1                                | 2                        | 0                               | 1                                     | 0                    | 0                                          | 0                                                                                 | 0            | 0                    | 15                                                                 |
| Treaty Partners (Others)                  | 1                                                                      | 0                                                                          | 0                       | 0                                | 0                        | 0                               | 0                                     | 0                    | 0                                          | 0                                                                                 | 0            | 0                    | 1                                                                  |
|                                           |                                                                        |                                                                            |                         |                                  |                          | 0                               |                                       | 0                    | 0                                          | 0                                                                                 | 0            | 0                    | 16                                                                 |