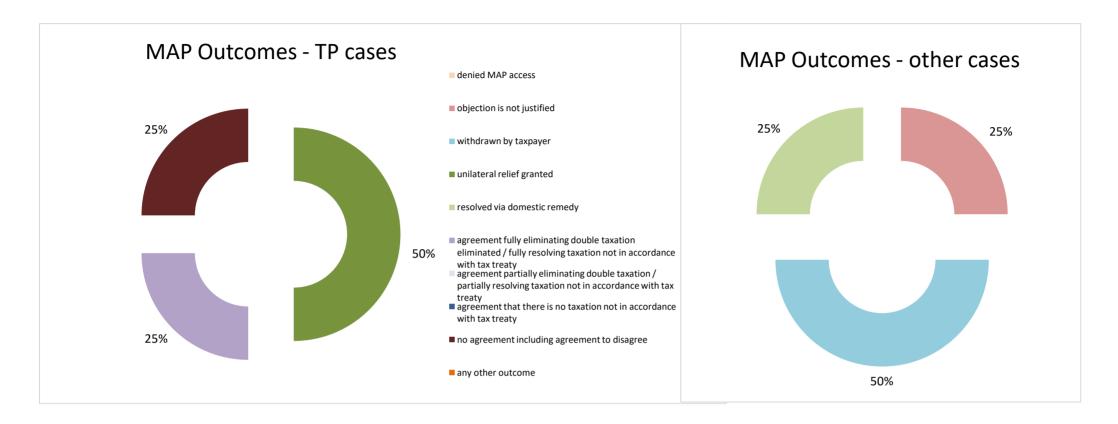

The label "Treaty Partners (Others)" applies to treaty partners that are not reporting MAP statistics for the reporting period. The relevant MAP statistics are aggregated under this category.

| Cases closed by outcome              | denied<br>MAP<br>access | objection is not<br>justified | withdrawn by<br>taxpayer | unilateral relief<br>granted | resolved via<br>domestic<br>remedy | agreement fully<br>eliminating<br>double taxation<br>eliminated / fully<br>resolving taxation<br>not in<br>accordance with<br>tax treaty | double taxation / | agreement that<br>there is no<br>taxation not in<br>accordance with<br>tax treaty | no agreement<br>including<br>agreement to | any other<br>outcome | Total |
|--------------------------------------|-------------------------|-------------------------------|--------------------------|------------------------------|------------------------------------|------------------------------------------------------------------------------------------------------------------------------------------|-------------------|-----------------------------------------------------------------------------------|-------------------------------------------|----------------------|-------|
| Transfer pricing cases (all)         | 0                       | 0                             | 0                        | 2                            | 0                                  | 1                                                                                                                                        | 0                 | 0                                                                                 | 1                                         | 0                    | 4     |
| Cases started before 1 January 2016  | 0                       | 0                             | 0                        | 0                            | 0                                  | 0                                                                                                                                        | 0                 | 0                                                                                 | 1                                         | 0                    | 1     |
| Cases started as from 1 January 2016 | 0                       | 0                             | 0                        | 2                            | 0                                  | 1                                                                                                                                        | 0                 | 0                                                                                 | 0                                         | 0                    | 3     |
| Other cases (all)                    | 0                       | 1                             | 2                        | 0                            | 1                                  | 0                                                                                                                                        | 0                 | 0                                                                                 | 0                                         | 0                    | 4     |
| Cases started before 1 January 2016  | 0                       | 0                             | 0                        | 0                            | 0                                  | 0                                                                                                                                        | 0                 | 0                                                                                 | 0                                         | 0                    | 0     |
| Cases started as from 1 January 2016 | 0                       | 1                             | 2                        | 0                            | 1                                  | 0                                                                                                                                        | 0                 | 0                                                                                 | 0                                         | 0                    | 4     |
| All cases                            | 0                       | 1                             | 2                        | 2                            | 1                                  | 1                                                                                                                                        | 0                 | 0                                                                                 | 1                                         | 0                    | 8     |