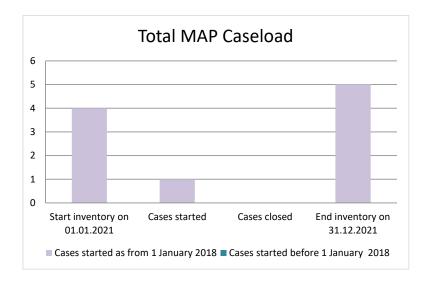

## Serbia

| Cases started before 1<br>January 2018 | 2021 Start<br>inventory | Cases<br>started | Cases<br>closed | 2021 End<br>inventory |  |
|----------------------------------------|-------------------------|------------------|-----------------|-----------------------|--|
| Transfer pricing cases                 | 0                       | 0                | 0               | 0                     |  |
| Other cases                            | 0                       | 0                | 0               | 0                     |  |

| Cases started as from 1<br>January 2018 | 2021 Start<br>inventory | Cases<br>started | Cases<br>closed | 2021 End<br>inventory |
|-----------------------------------------|-------------------------|------------------|-----------------|-----------------------|
| Transfer pricing cases                  | 3                       | 1                | 0               | 4                     |
| Other cases                             | 1                       | 0                | 0               | 1                     |