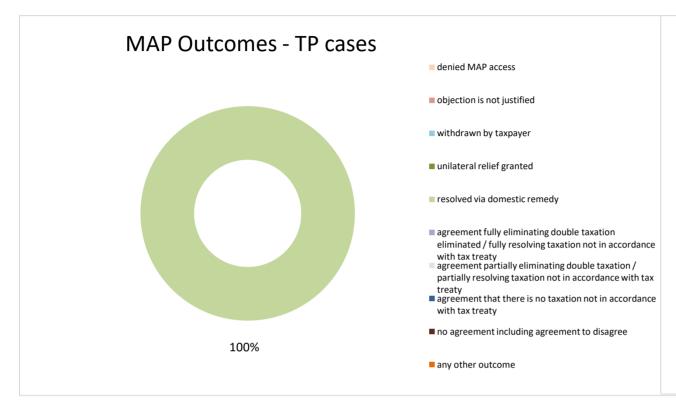

Row 1 Row 2

Notes:

2021 MAP Statistics - Saudi Arabia.xlsx

|       |                                           |                                                                        |          |                         | Table 1: /                       | Attribution / A          | llocation MA                    | AP Cases                              |                                                                                                                     |                                      |             |                        |           |                                                                                          |
|-------|-------------------------------------------|------------------------------------------------------------------------|----------|-------------------------|----------------------------------|--------------------------|---------------------------------|---------------------------------------|---------------------------------------------------------------------------------------------------------------------|--------------------------------------|-------------|------------------------|-----------|------------------------------------------------------------------------------------------|
|       |                                           |                                                                        |          |                         |                                  | ı                        | number of po                    | st-2015 case                          | s closed during the                                                                                                 | reporting period by o                | utcome:     |                        |           |                                                                                          |
|       | Treaty Partner                            | no. of post-<br>2015 cases in<br>MAP inventory<br>on 1 January<br>2021 | Started  | denied<br>MAP<br>access | objection<br>is not<br>justified | withdrawn by<br>taxpayer | unilateral<br>relief<br>granted | resolved<br>via<br>domestic<br>remedy | agreement fully eliminating double taxation eliminated / fully resolving taxation not in accordance with tax treaty | resolving taxation not in accordance | there is no | including agreement to | any other | no. of post-<br>2015 cases<br>remaining in<br>MAP inventory<br>on 31<br>December<br>2021 |
|       | Column 1                                  | Column 2                                                               | Column 3 | Column 4                | Column 5                         | Column 6                 | Column 7                        | Column 8                              | Column 9                                                                                                            | Column 10                            | Column 11   | Column 12              | Column 13 | Column 14                                                                                |
| Row 1 | Korea                                     | 0                                                                      | 5        | 0                       | 0                                | 0                        | 0                               | 0                                     | 0                                                                                                                   | 0                                    | 0           | 0                      | 0         | 5                                                                                        |
| Row 2 | Treaty Partners (de minimis rule applies) | 2                                                                      | 4        | 0                       | 0                                | 0                        | 0                               | 1                                     | 0                                                                                                                   | 0                                    | 0           | 0                      | 0         | 5                                                                                        |
|       | Total                                     | 2                                                                      | 9        | 0                       | 0                                | 0                        | 0                               | 1                                     | 0                                                                                                                   | 0                                    | 0           | 0                      | 0         | 10                                                                                       |