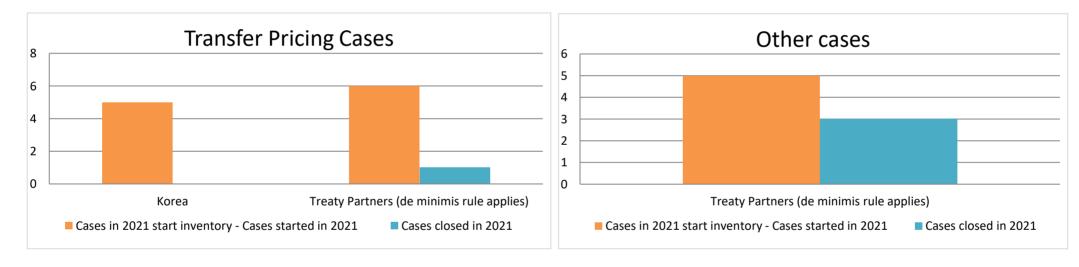

## Overview of MAP partners (only for cases started as from 1 January 2016)

Note: the MAP cases started before 1 January 2016 and closed in 2021 are not shown in these graphs

The label "Treaty Partners (de minimis rule applies)" applies to treaty partners with which the number of cases in start inventory plus the number of cases started is less than 5. The relevant MAP statistics are aggregated under this category.

Row 1 Row 2

Notes:

2021 MAP Statistics - Saudi Arabia.xlsx

|       |                                           |                                                                        |          |                         | Table 1: /                       | Attribution / A          | llocation MA                    | AP Cases                              |                                                                                                                     |                                      |             |                        |           |                                                                                          |
|-------|-------------------------------------------|------------------------------------------------------------------------|----------|-------------------------|----------------------------------|--------------------------|---------------------------------|---------------------------------------|---------------------------------------------------------------------------------------------------------------------|--------------------------------------|-------------|------------------------|-----------|------------------------------------------------------------------------------------------|
|       |                                           |                                                                        |          |                         |                                  | ı                        | number of po                    | st-2015 case                          | s closed during the                                                                                                 | reporting period by o                | utcome:     |                        |           |                                                                                          |
|       | Treaty Partner                            | no. of post-<br>2015 cases in<br>MAP inventory<br>on 1 January<br>2021 | Started  | denied<br>MAP<br>access | objection<br>is not<br>justified | withdrawn by<br>taxpayer | unilateral<br>relief<br>granted | resolved<br>via<br>domestic<br>remedy | agreement fully eliminating double taxation eliminated / fully resolving taxation not in accordance with tax treaty | resolving taxation not in accordance | there is no | including agreement to | any other | no. of post-<br>2015 cases<br>remaining in<br>MAP inventory<br>on 31<br>December<br>2021 |
|       | Column 1                                  | Column 2                                                               | Column 3 | Column 4                | Column 5                         | Column 6                 | Column 7                        | Column 8                              | Column 9                                                                                                            | Column 10                            | Column 11   | Column 12              | Column 13 | Column 14                                                                                |
| Row 1 | Korea                                     | 0                                                                      | 5        | 0                       | 0                                | 0                        | 0                               | 0                                     | 0                                                                                                                   | 0                                    | 0           | 0                      | 0         | 5                                                                                        |
| Row 2 | Treaty Partners (de minimis rule applies) | 2                                                                      | 4        | 0                       | 0                                | 0                        | 0                               | 1                                     | 0                                                                                                                   | 0                                    | 0           | 0                      | 0         | 5                                                                                        |
|       | Total                                     | 2                                                                      | 9        | 0                       | 0                                | 0                        | 0                               | 1                                     | 0                                                                                                                   | 0                                    | 0           | 0                      | 0         | 10                                                                                       |

Notes:

2021 MAP Statistics - Saudi Arabia.xlsx

|                                           |                                                                        |                                                                            |                         |                                                                         | Table 2: Of              | ther MAP Ca                     | ses                                   |                                                                                                          |                                                                                                                                 |                 |                        |                      |                                                                                |
|-------------------------------------------|------------------------------------------------------------------------|----------------------------------------------------------------------------|-------------------------|-------------------------------------------------------------------------|--------------------------|---------------------------------|---------------------------------------|----------------------------------------------------------------------------------------------------------|---------------------------------------------------------------------------------------------------------------------------------|-----------------|------------------------|----------------------|--------------------------------------------------------------------------------|
|                                           |                                                                        |                                                                            |                         | number of post-2015 cases closed during the reporting period by outcome |                          |                                 |                                       |                                                                                                          |                                                                                                                                 |                 |                        |                      |                                                                                |
| Treaty Partner                            | no. of post-<br>2015 cases in<br>MAP inventory<br>on 1 January<br>2021 | no. of post-<br>2015 cases<br>started<br>during the<br>reporting<br>period | denied<br>MAP<br>access | objection<br>is not<br>justified                                        | withdrawn by<br>taxpayer | unilateral<br>relief<br>granted | resolved<br>via<br>domestic<br>remedy | agreement fully eliminating double taxation / fully resolving taxation not in accordance with tax treaty | agreement partially<br>eliminating double<br>taxation / partially<br>resolving taxation<br>not in accordance<br>with tax treaty | ragreement that | including agreement to | any other<br>outcome | no. of post-2015<br>cases remaining in<br>MAP inventory on<br>31 December 2021 |
| Column 1                                  | Column 2                                                               | Column 3                                                                   | Column 4                | Column 5                                                                | Column 6                 | Column 7                        | Column 8                              | Column 9                                                                                                 | Column 10                                                                                                                       | Column 11       | Column 12              | Column 13            | Column 14                                                                      |
| Treaty Partners (de minimis rule applies) | 4                                                                      | 1                                                                          | 0                       | 0                                                                       | 2                        | 0                               | 0                                     | 1                                                                                                        | 0                                                                                                                               | 0               | 0                      | 0                    | 2                                                                              |
| Total                                     | 4                                                                      | 1                                                                          | 0                       | 0                                                                       | 2                        | 0                               | 0                                     | 1                                                                                                        | 0                                                                                                                               | 0               | 0                      | 0                    | 2                                                                              |
| Notes:                                    |                                                                        |                                                                            |                         | -                                                                       | -                        |                                 |                                       | -                                                                                                        | -                                                                                                                               | -               |                        |                      |                                                                                |