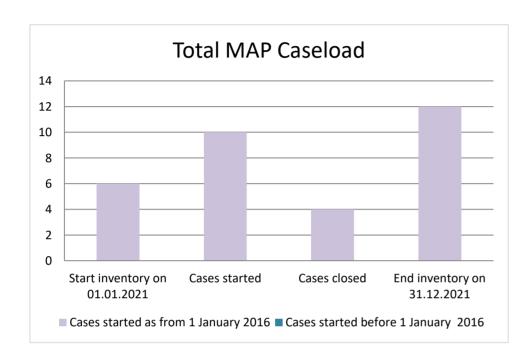

| Cases started as from 1<br>January 2016 | 2021 Start inventory | Cases<br>started | Cases closed | 2021 End inventory |
|-----------------------------------------|----------------------|------------------|--------------|--------------------|
| Transfer pricing cases                  | 2                    | 9                | 1            | 10                 |
| Other cases                             | 4                    | 1                | 3            | 2                  |