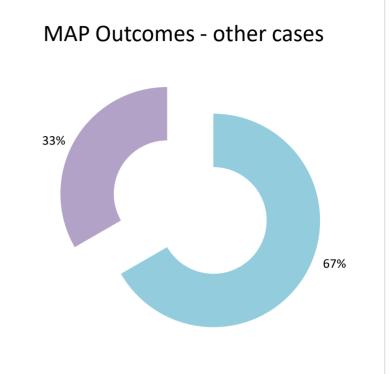

Notes:

2021 MAP Statistics - Saudi Arabia.xlsx

|                                           |                                                                        |                                                                            |                         |                                                                         | Table 2: Of              | ther MAP Ca                     | ses                                   |                                                                                                          |                                                                                                                                 |                 |                        |                      |                                                                                |
|-------------------------------------------|------------------------------------------------------------------------|----------------------------------------------------------------------------|-------------------------|-------------------------------------------------------------------------|--------------------------|---------------------------------|---------------------------------------|----------------------------------------------------------------------------------------------------------|---------------------------------------------------------------------------------------------------------------------------------|-----------------|------------------------|----------------------|--------------------------------------------------------------------------------|
|                                           |                                                                        |                                                                            |                         | number of post-2015 cases closed during the reporting period by outcome |                          |                                 |                                       |                                                                                                          |                                                                                                                                 |                 |                        |                      |                                                                                |
| Treaty Partner                            | no. of post-<br>2015 cases in<br>MAP inventory<br>on 1 January<br>2021 | no. of post-<br>2015 cases<br>started<br>during the<br>reporting<br>period | denied<br>MAP<br>access | objection<br>is not<br>justified                                        | withdrawn by<br>taxpayer | unilateral<br>relief<br>granted | resolved<br>via<br>domestic<br>remedy | agreement fully eliminating double taxation / fully resolving taxation not in accordance with tax treaty | agreement partially<br>eliminating double<br>taxation / partially<br>resolving taxation<br>not in accordance<br>with tax treaty | ragreement that | including agreement to | any other<br>outcome | no. of post-2015<br>cases remaining in<br>MAP inventory on<br>31 December 2021 |
| Column 1                                  | Column 2                                                               | Column 3                                                                   | Column 4                | Column 5                                                                | Column 6                 | Column 7                        | Column 8                              | Column 9                                                                                                 | Column 10                                                                                                                       | Column 11       | Column 12              | Column 13            | Column 14                                                                      |
| Treaty Partners (de minimis rule applies) | 4                                                                      | 1                                                                          | 0                       | 0                                                                       | 2                        | 0                               | 0                                     | 1                                                                                                        | 0                                                                                                                               | 0               | 0                      | 0                    | 2                                                                              |
| Total                                     | 4                                                                      | 1                                                                          | 0                       | 0                                                                       | 2                        | 0                               | 0                                     | 1                                                                                                        | 0                                                                                                                               | 0               | 0                      | 0                    | 2                                                                              |
| Notes:                                    |                                                                        |                                                                            |                         | -                                                                       | -                        |                                 |                                       | -                                                                                                        | -                                                                                                                               | -               |                        |                      |                                                                                |