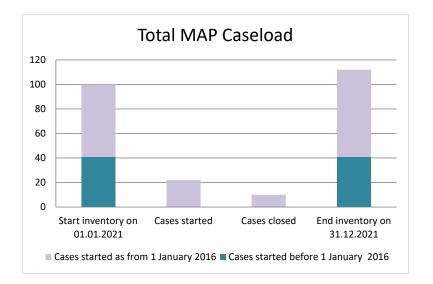

## Romania

| Cases started before 1<br>January 2016 | 2021 Start<br>inventory | Cases<br>started | Cases<br>closed | 2021 End<br>inventory |
|----------------------------------------|-------------------------|------------------|-----------------|-----------------------|
| Transfer pricing cases                 | 26                      | 0                | 0               | 26                    |
| Other cases                            | 15                      | 0                | 0               | 15                    |

| Cases started as from 1<br>January 2016 | 2021 Start<br>inventory | Cases<br>started | Cases<br>closed | 2021 End<br>inventory |
|-----------------------------------------|-------------------------|------------------|-----------------|-----------------------|
| Transfer pricing cases                  | 40                      | 16               | 9               | 47                    |
| Other cases                             | 19                      | 6                | 1               | 24                    |