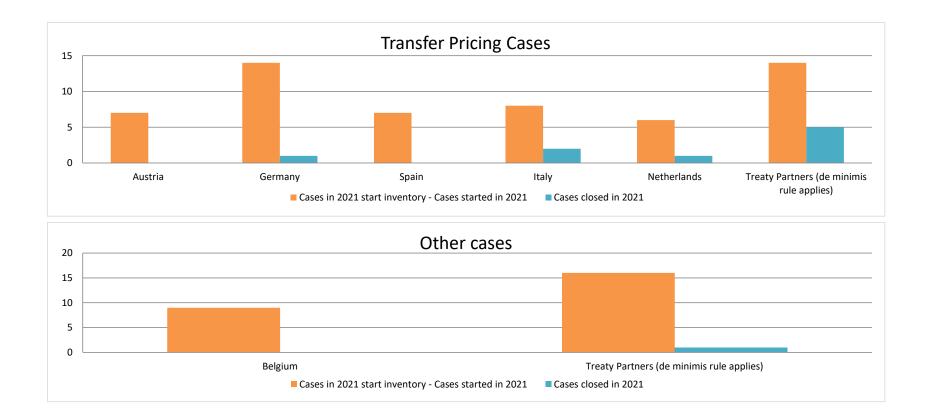

## Overview of MAP partners (only for cases started as from 1 January 2016)

Note: the MAP cases started before 1 January 2016 and closed in 2021 are not shown in these graphs

The label "Treaty Partners (de minimis rule applies)" applies to treaty partners with which the number of cases in start inventory plus the number of cases started is at least 5. The relevant MAP statistics are aggregated under this category.

The label "Treaty Partners (Others)" applies to treaty partners that are not reporting MAP statistics for the reporting period. The relevant MAP statistics are aggregated under this category.

| Cases closed by outcome              | denied<br>MAP<br>access | objection is not<br>justified | withdrawn by<br>taxpayer | unilateral relief<br>granted | domestic | agreement fully<br>eliminating<br>double taxation<br>eliminated / fully<br>resolving taxation<br>not in<br>accordance with<br>tax treaty | nartially | agreement that<br>there is no<br>taxation not in<br>accordance with<br>tax treaty | no agreement<br>including<br>agreement to<br>disagree | any other<br>outcome | Total |
|--------------------------------------|-------------------------|-------------------------------|--------------------------|------------------------------|----------|------------------------------------------------------------------------------------------------------------------------------------------|-----------|-----------------------------------------------------------------------------------|-------------------------------------------------------|----------------------|-------|
| Transfer pricing cases (all)         | 0                       | 7                             | 0                        | 2                            | 0        | 0                                                                                                                                        | 0         | 0                                                                                 | 0                                                     | 0                    | 9     |
| Cases started before 1 January 2016  | 0                       | 0                             | 0                        | 0                            | 0        | 0                                                                                                                                        | 0         | 0                                                                                 | 0                                                     | 0                    | 0     |
| Cases started as from 1 January 2016 | 0                       | 7                             | 0                        | 2                            | 0        | 0                                                                                                                                        | 0         | 0                                                                                 | 0                                                     | 0                    | 9     |
| Other cases (all)                    | 0                       | 0                             | 0                        | 0                            | 0        | 1                                                                                                                                        | 0         | 0                                                                                 | 0                                                     | 0                    | 1     |
| Cases started before 1 January 2016  | 0                       | 0                             | 0                        | 0                            | 0        | 0                                                                                                                                        | 0         | 0                                                                                 | 0                                                     | 0                    | 0     |
| Cases started as from 1 January 2016 | 0                       | 0                             | 0                        | 0                            | 0        | 1                                                                                                                                        | 0         | 0                                                                                 | 0                                                     | 0                    | 1     |
| All cases                            | 0                       | 7                             | 0                        | 2                            | 0        | 1                                                                                                                                        | 0         | 0                                                                                 | 0                                                     | 0                    | 10    |

Row 1

Row 2

Row 3

|       |                                           |                                                                        |                                                                         |                         | Table 1: /                       | Attribution / A          | llocation MA                                                             | P Cases                               |                                                                                                                                       |                                                                                                                                 |           |                           |                      |                                                                                       |  |
|-------|-------------------------------------------|------------------------------------------------------------------------|-------------------------------------------------------------------------|-------------------------|----------------------------------|--------------------------|--------------------------------------------------------------------------|---------------------------------------|---------------------------------------------------------------------------------------------------------------------------------------|---------------------------------------------------------------------------------------------------------------------------------|-----------|---------------------------|----------------------|---------------------------------------------------------------------------------------|--|
|       |                                           |                                                                        |                                                                         |                         |                                  |                          | number of post-2015 cases closed during the reporting period by outcome: |                                       |                                                                                                                                       |                                                                                                                                 |           |                           |                      |                                                                                       |  |
|       | Treaty Partner                            | no. of post-<br>2015 cases in<br>MAP inventory<br>on 1 January<br>2021 | no. of post-<br>2015 cases<br>started during<br>the reporting<br>period | denied<br>MAP<br>access | objection is<br>not<br>justified | withdrawn by<br>taxpayer | unilateral<br>relief<br>granted                                          | resolved<br>via<br>domestic<br>remedy | agreement fully<br>eliminating<br>double taxation<br>eliminated / fully<br>resolving taxation<br>not in accordance<br>with tax treaty | agreement partially<br>eliminating double<br>taxation / partially<br>resolving taxation not<br>in accordance with<br>tax treaty |           | including<br>agreement to | any other<br>outcome | no. of post-<br>2015 cases<br>remaining in<br>MAP inventory<br>on 31<br>December 2021 |  |
|       | Column 1                                  | Column 2                                                               | Column 3                                                                | Column 4                | Column 5                         | Column 6                 | Column 7                                                                 | Column 8                              | Column 9                                                                                                                              | Column 10                                                                                                                       | Column 11 | Column 12                 | Column 13            | Column 14                                                                             |  |
| Row 1 | Austria                                   | 7                                                                      | 0                                                                       | 0                       | 0                                | 0                        | 0                                                                        | 0                                     | 0                                                                                                                                     | 0                                                                                                                               | 0         | 0                         | 0                    | 7                                                                                     |  |
|       | Germany                                   | 10                                                                     | 4                                                                       | 0                       | 1                                | 0                        | 0                                                                        | 0                                     | 0                                                                                                                                     | 0                                                                                                                               | 0         | 0                         | 0                    | 13                                                                                    |  |
|       | Spain                                     | 7                                                                      | 0                                                                       | 0                       | 0                                | 0                        | 0                                                                        | 0                                     | 0                                                                                                                                     | 0                                                                                                                               | 0         | 0                         | 0                    | 7                                                                                     |  |
|       | Italy                                     | 5                                                                      | 3                                                                       | 0                       | 1                                | 0                        | 1                                                                        | 0                                     | 0                                                                                                                                     | 0                                                                                                                               | 0         | 0                         | 0                    | 6                                                                                     |  |
|       | Netherlands                               | 4                                                                      | 2                                                                       | 0                       | 1                                | 0                        | 0                                                                        | 0                                     | 0                                                                                                                                     | 0                                                                                                                               | 0         | 0                         | 0                    | 5                                                                                     |  |
| Row 2 | Treaty Partners (de minimis rule applies) | 7                                                                      | 7                                                                       | 0                       | 4                                | 0                        | 1                                                                        | 0                                     | 0                                                                                                                                     | 0                                                                                                                               | 0         | 0                         | 0                    | 9                                                                                     |  |
|       | Total                                     | 40                                                                     | 16                                                                      | 0                       | 7                                | 0                        | 2                                                                        | 0                                     | 0                                                                                                                                     | 0                                                                                                                               | 0         | 0                         | 0                    | 47                                                                                    |  |
|       | Notes:                                    |                                                                        |                                                                         |                         |                                  |                          |                                                                          |                                       |                                                                                                                                       |                                                                                                                                 |           |                           |                      |                                                                                       |  |

|       |                                           |                                                                        |          |          |                                  | Table 2: Ot              | her MAP Ca                      | ses                                   |                                                                                                                            |                                                |                                |                           |                      |                                                                                |
|-------|-------------------------------------------|------------------------------------------------------------------------|----------|----------|----------------------------------|--------------------------|---------------------------------|---------------------------------------|----------------------------------------------------------------------------------------------------------------------------|------------------------------------------------|--------------------------------|---------------------------|----------------------|--------------------------------------------------------------------------------|
|       |                                           |                                                                        |          |          |                                  |                          | number of po                    | st-2015 case                          | s closed during the reporting period by outcome                                                                            |                                                |                                |                           |                      |                                                                                |
|       | Treaty Partner                            | no. of post-<br>2015 cases in<br>MAP inventory<br>on 1 January<br>2021 |          |          | objection is<br>not<br>justified | withdrawn by<br>taxpayer | unilateral<br>relief<br>granted | resolved<br>via<br>domestic<br>remedy | agreement fully<br>eliminating<br>double taxation /<br>fully resolving<br>taxation not in<br>accordance with<br>tax treaty | taxation / partially<br>resolving taxation not | there is no<br>taxation not in | including<br>agreement to | any other<br>outcome | no. of post-2015<br>cases remaining in<br>MAP inventory on<br>31 December 2021 |
|       | Column 1                                  | Column 2                                                               | Column 3 | Column 4 | Column 5                         | Column 6                 | Column 7                        | Column 8                              | Column 9                                                                                                                   | Column 10                                      | Column 11                      | Column 12                 | Column 13            | Column 14                                                                      |
| Row 1 | Belgium                                   | 5                                                                      | 4        | 0        | 0                                | 0                        | 0                               | 0                                     | 0                                                                                                                          | 0                                              | 0                              | 0                         | 0                    | 9                                                                              |
| Row 2 | Treaty Partners (de minimis rule applies) | 14                                                                     | 2        | 0        | 0                                | 0                        | 0                               | 0                                     | 1                                                                                                                          | 0                                              | 0                              | 0                         | 0                    | 15                                                                             |
|       | Total                                     | 19                                                                     | 6        | 0        | 0                                | 0                        | 0                               | 0                                     | 1                                                                                                                          | 0                                              | 0                              | 0                         | 0                    | 24                                                                             |
|       | Notes:                                    |                                                                        |          |          |                                  |                          |                                 |                                       |                                                                                                                            |                                                |                                |                           |                      |                                                                                |