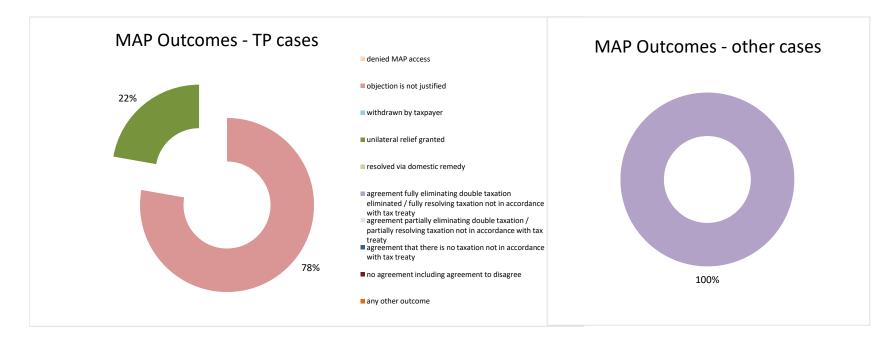

The label "Treaty Partners (Others)" applies to treaty partners that are not reporting MAP statistics for the reporting period. The relevant MAP statistics are aggregated under this category.

| Cases closed by outcome              | denied<br>MAP<br>access | objection is not<br>justified | withdrawn by<br>taxpayer | unilateral relief<br>granted | domestic | agreement fully<br>eliminating<br>double taxation<br>eliminated / fully<br>resolving taxation<br>not in<br>accordance with<br>tax treaty | nartially | agreement that<br>there is no<br>taxation not in<br>accordance with<br>tax treaty | no agreement<br>including<br>agreement to<br>disagree | any other<br>outcome | Total |
|--------------------------------------|-------------------------|-------------------------------|--------------------------|------------------------------|----------|------------------------------------------------------------------------------------------------------------------------------------------|-----------|-----------------------------------------------------------------------------------|-------------------------------------------------------|----------------------|-------|
| Transfer pricing cases (all)         | 0                       | 7                             | 0                        | 2                            | 0        | 0                                                                                                                                        | 0         | 0                                                                                 | 0                                                     | 0                    | 9     |
| Cases started before 1 January 2016  | 0                       | 0                             | 0                        | 0                            | 0        | 0                                                                                                                                        | 0         | 0                                                                                 | 0                                                     | 0                    | 0     |
| Cases started as from 1 January 2016 | 0                       | 7                             | 0                        | 2                            | 0        | 0                                                                                                                                        | 0         | 0                                                                                 | 0                                                     | 0                    | 9     |
| Other cases (all)                    | 0                       | 0                             | 0                        | 0                            | 0        | 1                                                                                                                                        | 0         | 0                                                                                 | 0                                                     | 0                    | 1     |
| Cases started before 1 January 2016  | 0                       | 0                             | 0                        | 0                            | 0        | 0                                                                                                                                        | 0         | 0                                                                                 | 0                                                     | 0                    | 0     |
| Cases started as from 1 January 2016 | 0                       | 0                             | 0                        | 0                            | 0        | 1                                                                                                                                        | 0         | 0                                                                                 | 0                                                     | 0                    | 1     |
| All cases                            | 0                       | 7                             | 0                        | 2                            | 0        | 1                                                                                                                                        | 0         | 0                                                                                 | 0                                                     | 0                    | 10    |