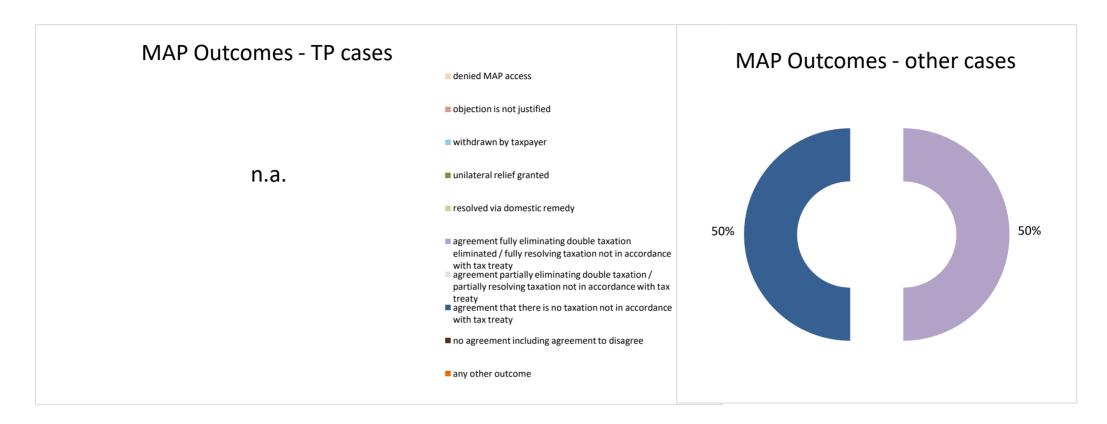

2021 MAP Statistics - Qatar.xlsx Page 2/9

| Cases closed by outcome              | denied<br>MAP<br>access | objection is not<br>justified | withdrawn by<br>taxpayer | unilateral relief<br>granted | resolved via<br>domestic<br>remedy | agreement fully eliminating double taxation eliminated / fully resolving taxation not in accordance with tax treaty | eliminating double taxation / partially resolving | taxation not in accordance with tax treaty | no agreement<br>including<br>agreement to<br>disagree | any other outcome | Total |
|--------------------------------------|-------------------------|-------------------------------|--------------------------|------------------------------|------------------------------------|---------------------------------------------------------------------------------------------------------------------|---------------------------------------------------|--------------------------------------------|-------------------------------------------------------|-------------------|-------|
| Transfer pricing cases (all)         | 0                       | 0                             | 0                        | 0                            | 0                                  | 0                                                                                                                   | 0                                                 | 0                                          | 0                                                     | 0                 | 0     |
| Cases started before 1 January 2017  | 0                       | 0                             | 0                        | 0                            | 0                                  | 0                                                                                                                   | 0                                                 | 0                                          | 0                                                     | 0                 | 0     |
| Cases started as from 1 January 2017 | 0                       | 0                             | 0                        | 0                            | 0                                  | 0                                                                                                                   | 0                                                 | 0                                          | 0                                                     | 0                 | 0     |
| Other cases (all)                    | 0                       | 0                             | 0                        | 0                            | 0                                  | 1                                                                                                                   | 0                                                 | 1                                          | 0                                                     | 0                 | 2     |
| Cases started before 1 January 2017  | 0                       | 0                             | 0                        | 0                            | 0                                  | 0                                                                                                                   | 0                                                 | 0                                          | 0                                                     | 0                 | 0     |
| Cases started as from 1 January 2017 | 0                       | 0                             | 0                        | 0                            | 0                                  | 1                                                                                                                   | 0                                                 | 1                                          | 0                                                     | 0                 | 2     |
| All cases                            | 0                       | 0                             | 0                        | 0                            | 0                                  | 1                                                                                                                   | 0                                                 | 1                                          | 0                                                     | 0                 | 2     |

Notes:

|       |                                           |                                                                        |                                                                            |                         |                                  | Table 2: Of              | ther MAP Ca                     | ses                                   |                      |                                                                                                                                 |                 |                        |           |                                                                                |
|-------|-------------------------------------------|------------------------------------------------------------------------|----------------------------------------------------------------------------|-------------------------|----------------------------------|--------------------------|---------------------------------|---------------------------------------|----------------------|---------------------------------------------------------------------------------------------------------------------------------|-----------------|------------------------|-----------|--------------------------------------------------------------------------------|
|       |                                           |                                                                        |                                                                            |                         |                                  |                          | number of po                    | st-2016 case                          | es closed during the | reporting period by o                                                                                                           | outcome         |                        |           |                                                                                |
|       | Treaty Partner                            | no. of post-<br>2016 cases in<br>MAP inventory<br>on 1 January<br>2021 | no. of post-<br>2016 cases<br>started<br>during the<br>reporting<br>period | denied<br>MAP<br>access | objection<br>is not<br>justified | withdrawn by<br>taxpayer | unilateral<br>relief<br>granted | resolved<br>via<br>domestic<br>remedy | fully resolving      | agreement partially<br>eliminating double<br>taxation / partially<br>resolving taxation<br>not in accordance<br>with tax treaty | lagreement that | including agreement to | any other | no. of post-2016<br>cases remaining in<br>MAP inventory on<br>31 December 2021 |
|       | Column 1                                  | Column 2                                                               | Column 3                                                                   | Column 4                | Column 5                         | Column 6                 | Column 7                        | Column 8                              | Column 9             | Column 10                                                                                                                       | Column 11       | Column 12              | Column 13 | Column 14                                                                      |
| Row 1 | Malaysia                                  | 7                                                                      | 0                                                                          | 0                       | 0                                | 0                        | 0                               | 0                                     | 1                    | 0                                                                                                                               | 1               | 0                      | 0         | 5                                                                              |
| Row 2 | Treaty Partners (de minimis rule applies) | 0                                                                      | 1                                                                          | 0                       | 0                                | 0                        | 0                               | 0                                     | 0                    | 0                                                                                                                               | 0               | 0                      | 0         | 1                                                                              |
|       | Total                                     | 7                                                                      | 1                                                                          | 0                       | 0                                | 0                        | 0                               | 0                                     | 1                    | 0                                                                                                                               | 1               | 0                      | 0         | 6                                                                              |
|       | Notes:                                    |                                                                        |                                                                            |                         |                                  |                          |                                 |                                       |                      |                                                                                                                                 |                 |                        |           |                                                                                |