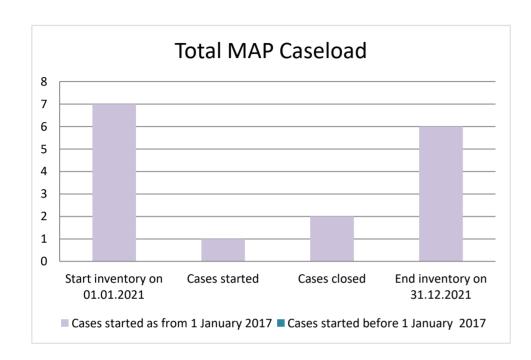

| Cases started as from 1<br>January 2017 | 2021 Start inventory | Cases<br>started | Cases closed | 2021 End inventory |  |
|-----------------------------------------|----------------------|------------------|--------------|--------------------|--|
| Transfer pricing cases                  | 0                    | 0                | 0            | 0                  |  |
| Other cases                             | 7                    | 1                | 2            | 6                  |  |