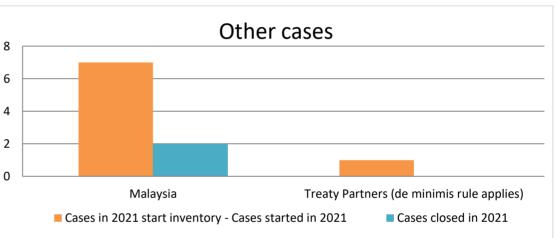

| Cases started as from 1<br>January 2017 | 2021 Start inventory | Cases<br>started | Cases closed | 2021 End inventory |  |
|-----------------------------------------|----------------------|------------------|--------------|--------------------|--|
| Transfer pricing cases                  | 0                    | 0                | 0            | 0                  |  |
| Other cases                             | 7                    | 1                | 2            | 6                  |  |

## Overview of MAP partners (only for cases started as from 1 January 2017)

Note: the MAP cases started before 1 January 2017 and closed in 2021 are not shown in these graphs

The label "Treaty Partners (de minimis rule applies)" applies to treaty partners with which the number of cases in start inventory plus the number of cases started is less than 5. The relevant MAP statistics are aggregated under this category.

Notes:

|       |                                           |                                                                        |                                                                            |                         |                                  | Table 2: Of              | ther MAP Ca                     | ses                                   |                      |                                                                                                                                 |                 |                        |           |                                                                                |
|-------|-------------------------------------------|------------------------------------------------------------------------|----------------------------------------------------------------------------|-------------------------|----------------------------------|--------------------------|---------------------------------|---------------------------------------|----------------------|---------------------------------------------------------------------------------------------------------------------------------|-----------------|------------------------|-----------|--------------------------------------------------------------------------------|
|       |                                           |                                                                        |                                                                            |                         |                                  |                          | number of po                    | st-2016 case                          | es closed during the | reporting period by o                                                                                                           | outcome         |                        |           |                                                                                |
|       | Treaty Partner                            | no. of post-<br>2016 cases in<br>MAP inventory<br>on 1 January<br>2021 | no. of post-<br>2016 cases<br>started<br>during the<br>reporting<br>period | denied<br>MAP<br>access | objection<br>is not<br>justified | withdrawn by<br>taxpayer | unilateral<br>relief<br>granted | resolved<br>via<br>domestic<br>remedy | fully resolving      | agreement partially<br>eliminating double<br>taxation / partially<br>resolving taxation<br>not in accordance<br>with tax treaty | lagreement that | including agreement to | any other | no. of post-2016<br>cases remaining in<br>MAP inventory on<br>31 December 2021 |
|       | Column 1                                  | Column 2                                                               | Column 3                                                                   | Column 4                | Column 5                         | Column 6                 | Column 7                        | Column 8                              | Column 9             | Column 10                                                                                                                       | Column 11       | Column 12              | Column 13 | Column 14                                                                      |
| Row 1 | Malaysia                                  | 7                                                                      | 0                                                                          | 0                       | 0                                | 0                        | 0                               | 0                                     | 1                    | 0                                                                                                                               | 1               | 0                      | 0         | 5                                                                              |
| Row 2 | Treaty Partners (de minimis rule applies) | 0                                                                      | 1                                                                          | 0                       | 0                                | 0                        | 0                               | 0                                     | 0                    | 0                                                                                                                               | 0               | 0                      | 0         | 1                                                                              |
|       | Total                                     | 7                                                                      | 1                                                                          | 0                       | 0                                | 0                        | 0                               | 0                                     | 1                    | 0                                                                                                                               | 1               | 0                      | 0         | 6                                                                              |
|       | Notes:                                    |                                                                        |                                                                            |                         |                                  |                          |                                 |                                       |                      |                                                                                                                                 |                 |                        |           |                                                                                |