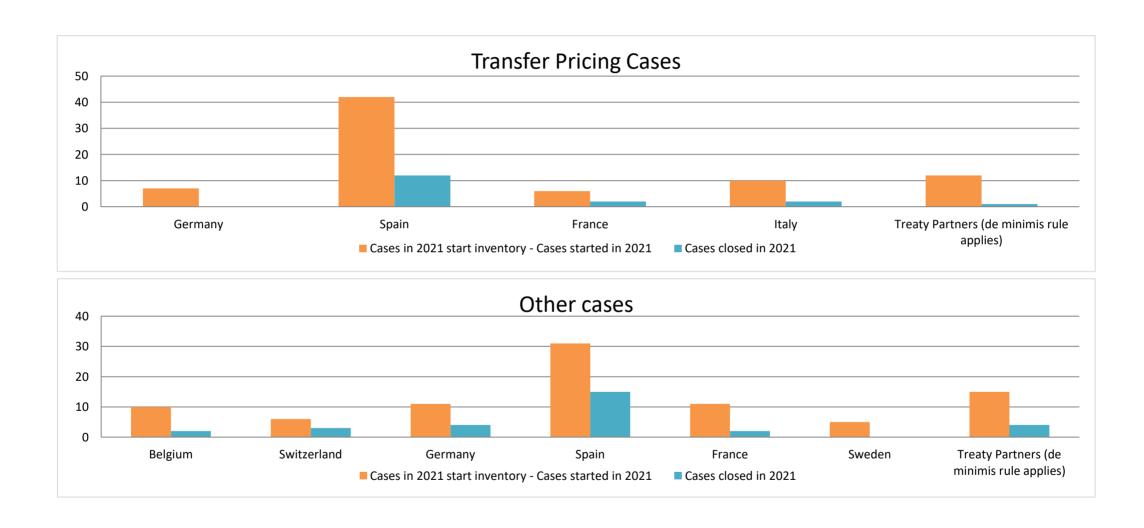

## Overview of MAP partners (only for cases started as from 1 January 2016)

Note: the MAP cases started before 1 January 2016 and closed in 2021 are not shown in these graphs

The label "Treaty Partners (de minimis rule applies)" applies to treaty partners with which the number of cases in start inventory plus the number of cases started is less than 5. The relevant MAP statistics are aggregated under this category.

The label "Treaty Partners (Others)" applies to treaty partners that are not reporting MAP statistics for the reporting period. The relevant MAP statistics are aggregated under this category.

2021 MAP Statistics - Portugal.xlsx Page 2/9

|   |                                                           |          |                                                                            |                                                                          | Table 1:                         | Attribution / A          | llocation MA                    | AP Cases                              |                                                                                                                     |                                                                                                                                 |                                                                                   |           |                      |                                                                                          |
|---|-----------------------------------------------------------|----------|----------------------------------------------------------------------------|--------------------------------------------------------------------------|----------------------------------|--------------------------|---------------------------------|---------------------------------------|---------------------------------------------------------------------------------------------------------------------|---------------------------------------------------------------------------------------------------------------------------------|-----------------------------------------------------------------------------------|-----------|----------------------|------------------------------------------------------------------------------------------|
|   |                                                           |          |                                                                            | number of post-2015 cases closed during the reporting period by outcome: |                                  |                          |                                 |                                       |                                                                                                                     |                                                                                                                                 |                                                                                   |           |                      |                                                                                          |
|   | no. of<br>2015 c<br>Treaty Partner MAP in<br>on 1 J<br>20 |          | no. of post-<br>2015 cases<br>started<br>during the<br>reporting<br>period | denied<br>MAP<br>access                                                  | objection<br>is not<br>justified | withdrawn by<br>taxpayer | unilateral<br>relief<br>granted | resolved<br>via<br>domestic<br>remedy | agreement fully eliminating double taxation eliminated / fully resolving taxation not in accordance with tax treaty | agreement partially<br>eliminating double<br>taxation / partially<br>resolving taxation<br>not in accordance<br>with tax treaty | agreement that<br>there is no<br>taxation not in<br>accordance<br>with tax treaty | including | any other<br>outcome | no. of post-<br>2015 cases<br>remaining in<br>MAP inventory<br>on 31<br>December<br>2021 |
|   | Column 1                                                  | Column 2 | Column 3                                                                   | Column 4                                                                 | Column 5                         | Column 6                 | Column 7                        | Column 8                              | Column 9                                                                                                            | Column 10                                                                                                                       | Column 11                                                                         | Column 12 | Column 13            | Column 14                                                                                |
| 1 | Germany                                                   | 4        | 3                                                                          | 0                                                                        | 0                                | 0                        | 0                               | 0                                     | 0                                                                                                                   | 0                                                                                                                               | 0                                                                                 | 0         | 0                    | 7                                                                                        |
|   | Spain                                                     | 18       | 24                                                                         | 0                                                                        | 0                                | 0                        | 0                               | 0                                     | 12                                                                                                                  | 0                                                                                                                               | 0                                                                                 | 0         | 0                    | 30                                                                                       |
|   | France                                                    | 6        | 0                                                                          | 1                                                                        | 0                                | 0                        | 0                               | 1                                     | 0                                                                                                                   | 0                                                                                                                               | 0                                                                                 | 0         | 0                    | 4                                                                                        |
|   | Italy                                                     | 5        | 5                                                                          | 0                                                                        | 0                                | 0                        | 2                               | 0                                     | 0                                                                                                                   | 0                                                                                                                               | 0                                                                                 | 0         | 0                    | 8                                                                                        |
| 2 | Treaty Partners (de minimis rule applies)                 | 9        | 3                                                                          | 0                                                                        | 0                                | 0                        | 0                               | 0                                     | 0                                                                                                                   | 0                                                                                                                               | 0                                                                                 | 0         | 1                    | 11                                                                                       |
|   | Total                                                     | 42       | 35                                                                         | 1                                                                        | 0                                | 0                        | 2                               | 1                                     | 12                                                                                                                  | 0                                                                                                                               | 0                                                                                 | 0         | 1                    | 60                                                                                       |

|                |                                                                        |                                                                            |                         |                                  |                          | number of po                    | st-2015 case                          | es closed during the                                                                                     | e reporting period by o                                                                                                         | outcome                                                                           |              |                      |                                                                            |
|----------------|------------------------------------------------------------------------|----------------------------------------------------------------------------|-------------------------|----------------------------------|--------------------------|---------------------------------|---------------------------------------|----------------------------------------------------------------------------------------------------------|---------------------------------------------------------------------------------------------------------------------------------|-----------------------------------------------------------------------------------|--------------|----------------------|----------------------------------------------------------------------------|
| Treaty Partner | no. of post-<br>2015 cases in<br>MAP inventory<br>on 1 January<br>2021 | no. of post-<br>2015 cases<br>started<br>during the<br>reporting<br>period | denied<br>MAP<br>access | objection<br>is not<br>justified | withdrawn by<br>taxpayer | unilateral<br>relief<br>granted | resolved<br>via<br>domestic<br>remedy | agreement fully eliminating double taxation / fully resolving taxation not in accordance with tax treaty | agreement partially<br>eliminating double<br>taxation / partially<br>resolving taxation<br>not in accordance<br>with tax treaty | agreement that<br>there is no<br>taxation not in<br>accordance<br>with tax treaty | agreement to | any other<br>outcome | no. of post-2019<br>cases remaining<br>MAP inventory of<br>31 December 202 |
| Column 1       | Column 2                                                               | Column 3                                                                   | Column 4                | Column 5                         | Column 6                 | Column 7                        | Column 8                              | Column 9                                                                                                 | Column 10                                                                                                                       | Column 11                                                                         | Column 12    | Column 13            | Column 14                                                                  |
| Belgium        | 6                                                                      | 4                                                                          | 1                       | 1                                | 0                        | 0                               | 0                                     | 0                                                                                                        | 0                                                                                                                               | 0                                                                                 | 0            | 0                    | 8                                                                          |
| Switzerland    | 1                                                                      | 5                                                                          | 2                       | 0                                | 0                        | 0                               | 0                                     | 1                                                                                                        | 0                                                                                                                               | 0                                                                                 | 0            | 0                    | 3                                                                          |
| Germany        | 11                                                                     | 0                                                                          | 0                       | 0                                | 2                        | 1                               | 0                                     | 1                                                                                                        | 0                                                                                                                               | 0                                                                                 | 0            | 0                    | 7                                                                          |
| Spain          | 6                                                                      | 25                                                                         | 13                      | 1                                | 0                        | 1                               | 0                                     | 0                                                                                                        | 0                                                                                                                               | 0                                                                                 | 0            | 0                    | 16                                                                         |
|                |                                                                        |                                                                            |                         | ^                                | 0                        | 0                               | 0                                     | 0                                                                                                        | 0                                                                                                                               | 0                                                                                 | 0            | 0                    | 9                                                                          |
| France         | 7                                                                      | 4                                                                          | 2                       | 0                                | 0                        | ŭ                               | Ţ.                                    | ŭ                                                                                                        | Ů.                                                                                                                              | J                                                                                 | _            | •                    |                                                                            |
| ·              | 7 2                                                                    | 4<br>3                                                                     | 0                       | 0                                | 0                        | 0                               | 0                                     | 0                                                                                                        | 0                                                                                                                               | 0                                                                                 | 0            | 0                    | 5                                                                          |
| France         | /                                                                      | 4<br>3<br>4                                                                |                         |                                  | <u> </u>                 | 0                               | 0                                     |                                                                                                          |                                                                                                                                 |                                                                                   | 0            | 0                    |                                                                            |