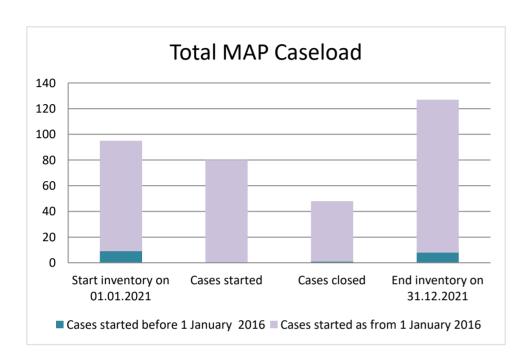

## **Portugal**

| Cases started before 1<br>January 2016 | 2021 Start inventory | Cases<br>started | Cases<br>closed | 2021 End inventory |  |
|----------------------------------------|----------------------|------------------|-----------------|--------------------|--|
| Transfer pricing cases                 | 5                    | 0                | 0               | 5                  |  |
| Other cases                            | 4                    | 0                | 1               | 3                  |  |

| Cases started as from 1<br>January 2016 | 2021 Start inventory | Cases<br>started | Cases<br>closed | 2021 End inventory |  |
|-----------------------------------------|----------------------|------------------|-----------------|--------------------|--|
| Transfer pricing cases                  | 42                   | 35               | 17              | 60                 |  |
| Other cases                             | 44                   | 45               | 30              | 59                 |  |