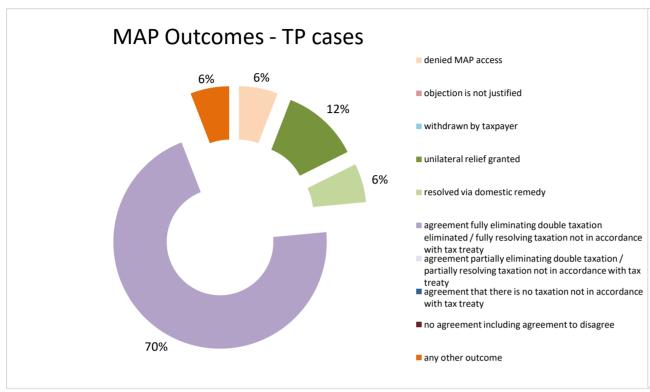

| Cases closed by outcome              | denied<br>MAP<br>access | objection is not<br>justified | withdrawn by<br>taxpayer | unilateral relief<br>granted | resolved via<br>domestic<br>remedy | agreement fully eliminating double taxation eliminated / fully resolving taxation not in accordance with tax treaty | resolving | taxation not in accordance with tax treaty | no agreement<br>including<br>agreement to<br>disagree | any other outcome | Total |
|--------------------------------------|-------------------------|-------------------------------|--------------------------|------------------------------|------------------------------------|---------------------------------------------------------------------------------------------------------------------|-----------|--------------------------------------------|-------------------------------------------------------|-------------------|-------|
| Transfer pricing cases (all)         | 1                       | 0                             | 0                        | 2                            | 1                                  | 12                                                                                                                  | 0         | 0                                          | 0                                                     | 1                 | 17    |
| Cases started before 1 January 2016  | 0                       | 0                             | 0                        | 0                            | 0                                  | 0                                                                                                                   | 0         | 0                                          | 0                                                     | 0                 | 0     |
| Cases started as from 1 January 2016 | 1                       | 0                             | 0                        | 2                            | 1                                  | 12                                                                                                                  | 0         | 0                                          | 0                                                     | 1                 | 17    |
| Other cases (all)                    | 18                      | 2                             | 2                        | 2                            | 0                                  | 7                                                                                                                   | 0         | 0                                          | 0                                                     | 0                 | 31    |
| Cases started before 1 January 2016  | 0                       | 0                             | 0                        | 0                            | 0                                  | 1                                                                                                                   | 0         | 0                                          | 0                                                     | 0                 | 1     |
| Cases started as from 1 January 2016 | 18                      | 2                             | 2                        | 2                            | 0                                  | 6                                                                                                                   | 0         | 0                                          | 0                                                     | 0                 | 30    |
| All cases                            | 19                      | 2                             | 2                        | 4                            | 1                                  | 19                                                                                                                  | 0         | 0                                          | 0                                                     | 1                 | 48    |