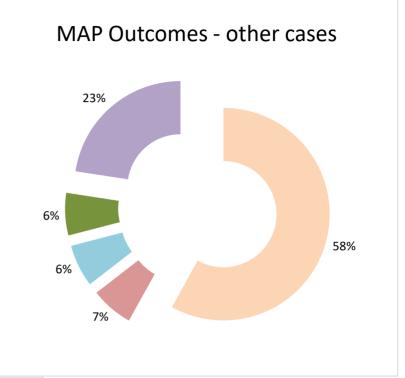

| Cases closed by outcome              | denied<br>MAP<br>access | objection is not<br>justified | withdrawn by<br>taxpayer | unilateral relief<br>granted | resolved via<br>domestic<br>remedy | agreement fully eliminating double taxation eliminated / fully resolving taxation not in accordance with tax treaty | resolving | taxation not in accordance with tax treaty | no agreement<br>including<br>agreement to<br>disagree | any other outcome | Total |
|--------------------------------------|-------------------------|-------------------------------|--------------------------|------------------------------|------------------------------------|---------------------------------------------------------------------------------------------------------------------|-----------|--------------------------------------------|-------------------------------------------------------|-------------------|-------|
| Transfer pricing cases (all)         | 1                       | 0                             | 0                        | 2                            | 1                                  | 12                                                                                                                  | 0         | 0                                          | 0                                                     | 1                 | 17    |
| Cases started before 1 January 2016  | 0                       | 0                             | 0                        | 0                            | 0                                  | 0                                                                                                                   | 0         | 0                                          | 0                                                     | 0                 | 0     |
| Cases started as from 1 January 2016 | 1                       | 0                             | 0                        | 2                            | 1                                  | 12                                                                                                                  | 0         | 0                                          | 0                                                     | 1                 | 17    |
| Other cases (all)                    | 18                      | 2                             | 2                        | 2                            | 0                                  | 7                                                                                                                   | 0         | 0                                          | 0                                                     | 0                 | 31    |
| Cases started before 1 January 2016  | 0                       | 0                             | 0                        | 0                            | 0                                  | 1                                                                                                                   | 0         | 0                                          | 0                                                     | 0                 | 1     |
| Cases started as from 1 January 2016 | 18                      | 2                             | 2                        | 2                            | 0                                  | 6                                                                                                                   | 0         | 0                                          | 0                                                     | 0                 | 30    |
| All cases                            | 19                      | 2                             | 2                        | 4                            | 1                                  | 19                                                                                                                  | 0         | 0                                          | 0                                                     | 1                 | 48    |