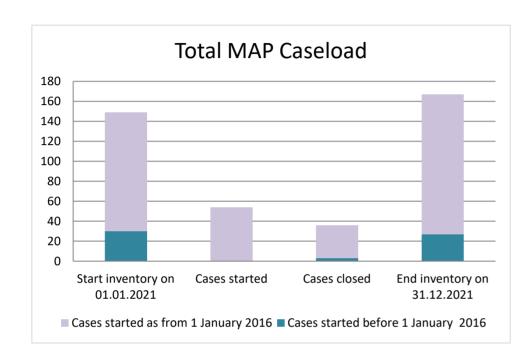

## **Poland**

| Cases started before 1 January 2016 | 2021 Start inventory | Cases<br>started | Cases<br>closed | 2021 End inventory |
|-------------------------------------|----------------------|------------------|-----------------|--------------------|
| Transfer pricing cases              | 13                   | 0                | 2               | 11                 |
| Other cases                         | 17                   | 0                | 1               | 16                 |

| Cases started as from 1<br>January 2016 | 2021 Start inventory | Cases started | Cases closed | 2021 End inventory |  |
|-----------------------------------------|----------------------|---------------|--------------|--------------------|--|
| Transfer pricing cases                  | 53                   | 30            | 13           | 70                 |  |
| Other cases                             | 66                   | 24            | 20           | 70                 |  |