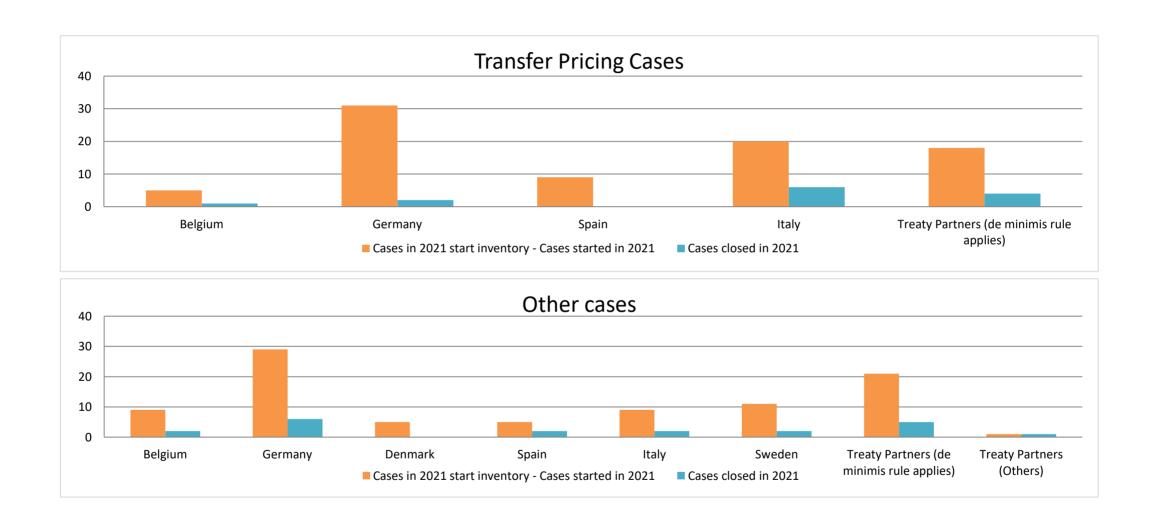

## Overview of MAP partners (only for cases started as from 1 January 2016)

Note: the MAP cases started before 1 January 2016 and closed in 2021 are not shown in these graphs

The label "Treaty Partners (de minimis rule applies)" applies to treaty partners with which the number of cases in start inventory plus the number of cases started is less than 5. The relevant MAP statistics are aggregated under this category.

The label "Treaty Partners (Others)" applies to treaty partners that are not reporting MAP statistics for the reporting period. The relevant MAP statistics are aggregated under this category.

2021 MAP Statistics - Poland.xlsx Page 2/9