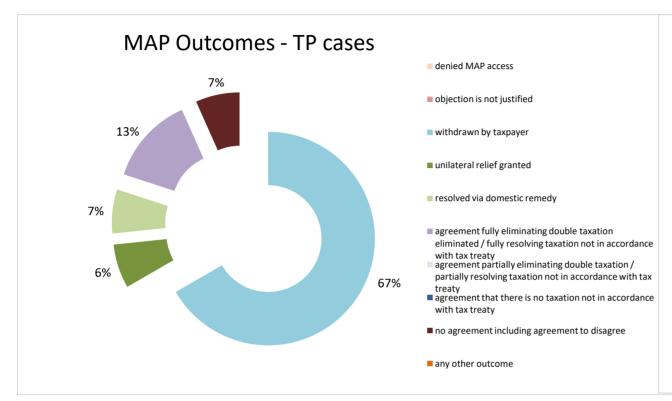

| Cases closed by outcome              | denied<br>MAP<br>access | objection is not<br>justified | withdrawn by<br>taxpayer | unilateral relief<br>granted | resolved via<br>domestic<br>remedy | agreement fully eliminating double taxation eliminated / fully resolving taxation not in accordance with tax treaty | resolving | taxation not in accordance with tax treaty | no agreement<br>including<br>agreement to<br>disagree | any other outcome | Total |
|--------------------------------------|-------------------------|-------------------------------|--------------------------|------------------------------|------------------------------------|---------------------------------------------------------------------------------------------------------------------|-----------|--------------------------------------------|-------------------------------------------------------|-------------------|-------|
| Transfer pricing cases (all)         | 0                       | 0                             | 10                       | 1                            | 1                                  | 2                                                                                                                   | 0         | 0                                          | 1                                                     | 0                 | 15    |
| Cases started before 1 January 2016  | 0                       | 0                             | 0                        | 0                            | 0                                  | 2                                                                                                                   | 0         | 0                                          | 0                                                     | 0                 | 2     |
| Cases started as from 1 January 2016 | 0                       | 0                             | 10                       | 1                            | 1                                  | 0                                                                                                                   | 0         | 0                                          | 1                                                     | 0                 | 13    |
| Other cases (all)                    | 1                       | 1                             | 0                        | 3                            | 0                                  | 14                                                                                                                  | 0         | 0                                          | 2                                                     | 0                 | 21    |
| Cases started before 1 January 2016  | 0                       | 0                             | 0                        | 0                            | 0                                  | 1                                                                                                                   | 0         | 0                                          | 0                                                     | 0                 | 1     |
| Cases started as from 1 January 2016 | 1                       | 1                             | 0                        | 3                            | 0                                  | 13                                                                                                                  | 0         | 0                                          | 2                                                     | 0                 | 20    |
| All cases                            | 1                       | 1                             | 10                       | 4                            | 1                                  | 16                                                                                                                  | 0         | 0                                          | 3                                                     | 0                 | 36    |