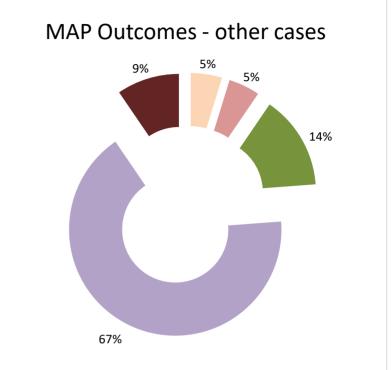

| Cases closed by outcome              | denied<br>MAP<br>access | objection is not<br>justified | withdrawn by<br>taxpayer | unilateral relief<br>granted | resolved via<br>domestic<br>remedy | agreement fully eliminating double taxation eliminated / fully resolving taxation not in accordance with tax treaty | resolving | taxation not in accordance with tax treaty | no agreement<br>including<br>agreement to<br>disagree | any other outcome | Total |
|--------------------------------------|-------------------------|-------------------------------|--------------------------|------------------------------|------------------------------------|---------------------------------------------------------------------------------------------------------------------|-----------|--------------------------------------------|-------------------------------------------------------|-------------------|-------|
| Transfer pricing cases (all)         | 0                       | 0                             | 10                       | 1                            | 1                                  | 2                                                                                                                   | 0         | 0                                          | 1                                                     | 0                 | 15    |
| Cases started before 1 January 2016  | 0                       | 0                             | 0                        | 0                            | 0                                  | 2                                                                                                                   | 0         | 0                                          | 0                                                     | 0                 | 2     |
| Cases started as from 1 January 2016 | 0                       | 0                             | 10                       | 1                            | 1                                  | 0                                                                                                                   | 0         | 0                                          | 1                                                     | 0                 | 13    |
| Other cases (all)                    | 1                       | 1                             | 0                        | 3                            | 0                                  | 14                                                                                                                  | 0         | 0                                          | 2                                                     | 0                 | 21    |
| Cases started before 1 January 2016  | 0                       | 0                             | 0                        | 0                            | 0                                  | 1                                                                                                                   | 0         | 0                                          | 0                                                     | 0                 | 1     |
| Cases started as from 1 January 2016 | 1                       | 1                             | 0                        | 3                            | 0                                  | 13                                                                                                                  | 0         | 0                                          | 2                                                     | 0                 | 20    |
| All cases                            | 1                       | 1                             | 10                       | 4                            | 1                                  | 16                                                                                                                  | 0         | 0                                          | 3                                                     | 0                 | 36    |