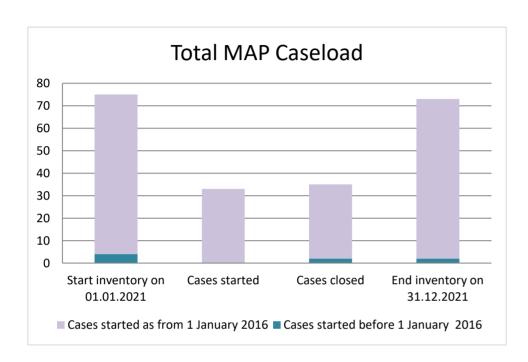

## Norway

| Cases started before 1 January 2016 | 2021 Start inventory | Cases<br>started | Cases<br>closed | 2021 End<br>inventory |
|-------------------------------------|----------------------|------------------|-----------------|-----------------------|
| Transfer pricing cases              | 2                    | 0                | 2               | 0                     |
| Other cases                         | 2                    | 0                | 0               | 2                     |

| Cases started as from 1<br>January 2016 | 2021 Start inventory | Cases started | Cases closed | 2021 End inventory |
|-----------------------------------------|----------------------|---------------|--------------|--------------------|
| Transfer pricing cases                  | 32                   | 8             | 12           | 28                 |
| Other cases                             | 39                   | 25            | 21           | 43                 |