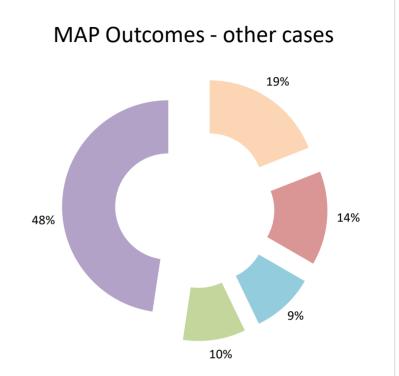

| Cases closed by outcome              | denied<br>MAP<br>access | objection is not<br>justified | withdrawn by<br>taxpayer | unilateral relief<br>granted | resolved via<br>domestic<br>remedy | agreement fully eliminating double taxation eliminated / fully resolving taxation not in accordance with tax treaty | eliminating<br>double taxation / | taxation not in accordance with tax treaty | no agreement<br>including<br>agreement to<br>disagree | any other outcome | Total |
|--------------------------------------|-------------------------|-------------------------------|--------------------------|------------------------------|------------------------------------|---------------------------------------------------------------------------------------------------------------------|----------------------------------|--------------------------------------------|-------------------------------------------------------|-------------------|-------|
| Transfer pricing cases (all)         | 0                       | 0                             | 2                        | 3                            | 0                                  | 8                                                                                                                   | 0                                | 0                                          | 1                                                     | 0                 | 14    |
| Cases started before 1 January 2016  | 0                       | 0                             | 0                        | 0                            | 0                                  | 1                                                                                                                   | 0                                | 0                                          | 1                                                     | 0                 | 2     |
| Cases started as from 1 January 2016 | 0                       | 0                             | 2                        | 3                            | 0                                  | 7                                                                                                                   | 0                                | 0                                          | 0                                                     | 0                 | 12    |
| Other cases (all)                    | 4                       | 3                             | 2                        | 0                            | 2                                  | 10                                                                                                                  | 0                                | 0                                          | 0                                                     | 0                 | 21    |
| Cases started before 1 January 2016  | 0                       | 0                             | 0                        | 0                            | 0                                  | 0                                                                                                                   | 0                                | 0                                          | 0                                                     | 0                 | 0     |
| Cases started as from 1 January 2016 | 4                       | 3                             | 2                        | 0                            | 2                                  | 10                                                                                                                  | 0                                | 0                                          | 0                                                     | 0                 | 21    |
| All cases                            | 4                       | 3                             | 4                        | 3                            | 2                                  | 18                                                                                                                  | 0                                | 0                                          | 1                                                     | 0                 | 35    |

|       |                                           |                                                                        |                                                                            |                         |                                  | Table 2: O               | ther MAP Ca                     | ises                                  |                                                                                                          |                                                                                                                                 |                                                                                   |              |                      |                                                                                |
|-------|-------------------------------------------|------------------------------------------------------------------------|----------------------------------------------------------------------------|-------------------------|----------------------------------|--------------------------|---------------------------------|---------------------------------------|----------------------------------------------------------------------------------------------------------|---------------------------------------------------------------------------------------------------------------------------------|-----------------------------------------------------------------------------------|--------------|----------------------|--------------------------------------------------------------------------------|
|       |                                           |                                                                        |                                                                            |                         |                                  |                          | number of po                    | st-2015 case                          | es closed during the                                                                                     | reporting period by                                                                                                             | outcome                                                                           |              | 1                    |                                                                                |
|       | Treaty Partner                            | no. of post-<br>2015 cases in<br>MAP inventory<br>on 1 January<br>2021 | no. of post-<br>2015 cases<br>started<br>during the<br>reporting<br>period | denied<br>MAP<br>access | objection<br>is not<br>justified | withdrawn by<br>taxpayer | unilateral<br>relief<br>granted | resolved<br>via<br>domestic<br>remedy | agreement fully eliminating double taxation / fully resolving taxation not in accordance with tax treaty | agreement partially<br>eliminating double<br>taxation / partially<br>resolving taxation<br>not in accordance<br>with tax treaty | agreement that<br>there is no<br>taxation not in<br>accordance<br>with tax treaty | agreement to | any other<br>outcome | no. of post-2015<br>cases remaining in<br>MAP inventory on<br>31 December 2021 |
|       | Column 1                                  | Column 2                                                               | Column 3                                                                   | Column 4                | Column 5                         | Column 6                 | Column 7                        | Column 8                              | Column 9                                                                                                 | Column 10                                                                                                                       | Column 11                                                                         | Column 12    | Column 13            | Column 14                                                                      |
| Row 1 | Germany                                   | 6                                                                      | 1                                                                          | 1                       | 2                                | 0                        | 0                               | 1                                     | 0                                                                                                        | 0                                                                                                                               | 0                                                                                 | 0            | 0                    | 3                                                                              |
|       | Denmark                                   | 4                                                                      | 1                                                                          | 0                       | 0                                | 0                        | 0                               | 0                                     | 2                                                                                                        | 0                                                                                                                               | 0                                                                                 | 0            | 0                    | 3                                                                              |
|       | Spain                                     | 4                                                                      | 2                                                                          | 0                       | 0                                | 0                        | 0                               | 0                                     | 0                                                                                                        | 0                                                                                                                               | 0                                                                                 | 0            | 0                    | 6                                                                              |
|       | Netherlands                               | 2                                                                      | 6                                                                          | 0                       | 0                                | 1                        | 0                               | 0                                     | 0                                                                                                        | 0                                                                                                                               | 0                                                                                 | 0            | 0                    | 7                                                                              |
|       | Sweden                                    | 2                                                                      | 3                                                                          | 0                       | 1                                | 0                        | 0                               | 0                                     | 2                                                                                                        | 0                                                                                                                               | 0                                                                                 | 0            | 0                    | 2                                                                              |
| Row 2 | Treaty Partners (de minimis rule applies) | 20                                                                     | 12                                                                         | 3                       | 0                                | 1                        | 0                               | 1                                     | 6                                                                                                        | 0                                                                                                                               | 0                                                                                 | 0            | 0                    | 21                                                                             |
| Row 3 | Treaty Partners (Others)                  | 1                                                                      | 0                                                                          | 0                       | 0                                | 0                        | 0                               | 0                                     | 0                                                                                                        | 0                                                                                                                               | 0                                                                                 | 0            | 0                    | 1                                                                              |
|       | Total                                     | 39                                                                     | 25                                                                         | 4                       | 3                                | 2                        | 0                               | 2                                     | 10                                                                                                       | 0                                                                                                                               | 0                                                                                 | 0            | 0                    | 43                                                                             |