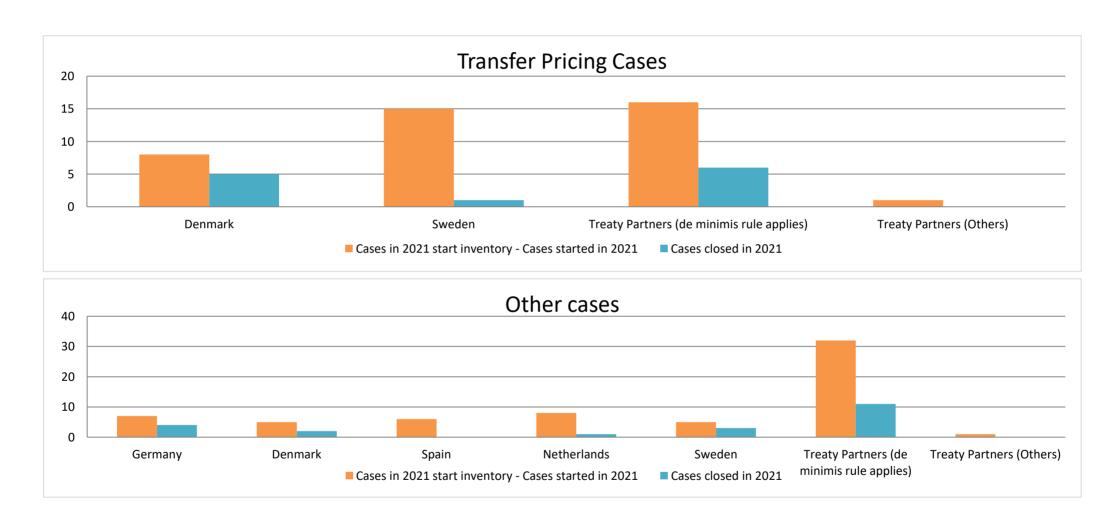

## Overview of MAP partners (only for cases started as from 1 January 2016)

Note: the MAP cases started before 1 January 2016 and closed in 2021 are not shown in these graphs

The label "Treaty Partners (de minimis rule applies)" applies to treaty partners with which the number of cases in start inventory plus the number of cases started is less than 5. The relevant MAP statistics are aggregated under this category.

The label "Treaty Partners (Others)" applies to treaty partners that are not reporting MAP statistics for the reporting period. The relevant MAP statistics are aggregated under this category.

2021 MAP Statistics - Norway.xlsx Page 2/9

end inventory

Notes on the computation of

average time

Same computation as previous years

2021 MAP Statistics - Norway.xlsx Page 4/9

|      |                                           |                                                                        |          |                         | Table                            | e 1: Attributio          | n / Allocatio                   | n MAP Cas                             | es                                                                                                                                 |                            |                 |                        |                      |                                                                                      |
|------|-------------------------------------------|------------------------------------------------------------------------|----------|-------------------------|----------------------------------|--------------------------|---------------------------------|---------------------------------------|------------------------------------------------------------------------------------------------------------------------------------|----------------------------|-----------------|------------------------|----------------------|--------------------------------------------------------------------------------------|
|      |                                           |                                                                        |          |                         |                                  |                          | number                          | of post-2015                          | cases closed during the                                                                                                            | reporting period by outcor | ne:             |                        |                      |                                                                                      |
|      | Treaty Partner                            | no. of post-<br>2015 cases in<br>MAP inventory<br>on 1 January<br>2021 |          | denied<br>MAP<br>access | objection is<br>not<br>justified | withdrawn by<br>taxpayer | unilateral<br>relief<br>granted | resolved<br>via<br>domestic<br>remedy | agreement fully<br>eliminating double<br>taxation eliminated /<br>fully resolving taxation<br>not in accordance with<br>tax treaty | _                          | taxation not in | including agreement to | any other<br>outcome | no. of post-<br>2015 cases<br>remaining in<br>MAP inventory<br>on 31<br>December 202 |
|      | Column 1                                  | Column 2                                                               | Column 3 | Column 4                | Column 5                         | Column 6                 | Column 7                        | Column 8                              | Column 9                                                                                                                           | Column 10                  | Column 11       | Column 12              | Column 13            | Column 14                                                                            |
| ow 1 | Denmark                                   | 4                                                                      | 4        | 0                       | 0                                | 0                        | 1                               | 0                                     | 4                                                                                                                                  | 0                          | 0               | 0                      | 0                    | 3                                                                                    |
|      | Sweden                                    | 15                                                                     | 0        | 0                       | 0                                | 0                        | 0                               | 0                                     | 1                                                                                                                                  | 0                          | 0               | 0                      | 0                    | 14                                                                                   |
| ow 2 | Treaty Partners (de minimis rule applies) | 12                                                                     | 4        | 0                       | 0                                | 2                        | 2                               | 0                                     | 2                                                                                                                                  | 0                          | 0               | 0                      | 0                    | 10                                                                                   |
| ow 3 | Treaty Partners (Others)                  | 1                                                                      | 0        | 0                       | 0                                | 0                        | 0                               | 0                                     | 0                                                                                                                                  | 0                          | 0               | 0                      | 0                    | 1                                                                                    |
|      | Total                                     | 32                                                                     | 8        | 0                       | ^                                | 2                        | 2                               | _                                     | 7                                                                                                                                  | 0                          | ^               | ^                      | 0                    | 28                                                                                   |