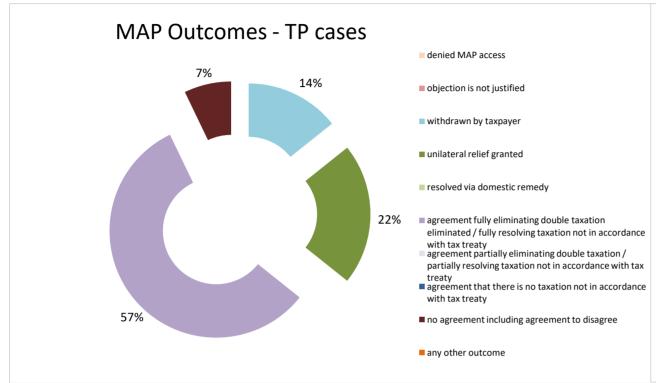

| Cases closed by outcome              | denied<br>MAP<br>access | objection is not<br>justified | withdrawn by<br>taxpayer | unilateral relief<br>granted | resolved via<br>domestic<br>remedy | agreement fully eliminating double taxation eliminated / fully resolving taxation not in accordance with tax treaty | eliminating<br>double taxation / | taxation not in accordance with tax treaty | no agreement<br>including<br>agreement to<br>disagree | any other outcome | Total |
|--------------------------------------|-------------------------|-------------------------------|--------------------------|------------------------------|------------------------------------|---------------------------------------------------------------------------------------------------------------------|----------------------------------|--------------------------------------------|-------------------------------------------------------|-------------------|-------|
| Transfer pricing cases (all)         | 0                       | 0                             | 2                        | 3                            | 0                                  | 8                                                                                                                   | 0                                | 0                                          | 1                                                     | 0                 | 14    |
| Cases started before 1 January 2016  | 0                       | 0                             | 0                        | 0                            | 0                                  | 1                                                                                                                   | 0                                | 0                                          | 1                                                     | 0                 | 2     |
| Cases started as from 1 January 2016 | 0                       | 0                             | 2                        | 3                            | 0                                  | 7                                                                                                                   | 0                                | 0                                          | 0                                                     | 0                 | 12    |
| Other cases (all)                    | 4                       | 3                             | 2                        | 0                            | 2                                  | 10                                                                                                                  | 0                                | 0                                          | 0                                                     | 0                 | 21    |
| Cases started before 1 January 2016  | 0                       | 0                             | 0                        | 0                            | 0                                  | 0                                                                                                                   | 0                                | 0                                          | 0                                                     | 0                 | 0     |
| Cases started as from 1 January 2016 | 4                       | 3                             | 2                        | 0                            | 2                                  | 10                                                                                                                  | 0                                | 0                                          | 0                                                     | 0                 | 21    |
| All cases                            | 4                       | 3                             | 4                        | 3                            | 2                                  | 18                                                                                                                  | 0                                | 0                                          | 1                                                     | 0                 | 35    |

end inventory

Notes on the computation of

average time

Same computation as previous years

2021 MAP Statistics - Norway.xlsx Page 4/9

|      |                                           |                                                                        |          |                         | Table                            | e 1: Attributio          | n / Allocatio                   | n MAP Cas                             | es                                                                                                                                 |                            |                 |                        |                      |                                                                                      |
|------|-------------------------------------------|------------------------------------------------------------------------|----------|-------------------------|----------------------------------|--------------------------|---------------------------------|---------------------------------------|------------------------------------------------------------------------------------------------------------------------------------|----------------------------|-----------------|------------------------|----------------------|--------------------------------------------------------------------------------------|
|      |                                           |                                                                        |          |                         |                                  |                          | number                          | of post-2015                          | cases closed during the                                                                                                            | reporting period by outcor | ne:             |                        |                      |                                                                                      |
|      | Treaty Partner                            | no. of post-<br>2015 cases in<br>MAP inventory<br>on 1 January<br>2021 |          | denied<br>MAP<br>access | objection is<br>not<br>justified | withdrawn by<br>taxpayer | unilateral<br>relief<br>granted | resolved<br>via<br>domestic<br>remedy | agreement fully<br>eliminating double<br>taxation eliminated /<br>fully resolving taxation<br>not in accordance with<br>tax treaty | _                          | taxation not in | including agreement to | any other<br>outcome | no. of post-<br>2015 cases<br>remaining in<br>MAP inventory<br>on 31<br>December 202 |
|      | Column 1                                  | Column 2                                                               | Column 3 | Column 4                | Column 5                         | Column 6                 | Column 7                        | Column 8                              | Column 9                                                                                                                           | Column 10                  | Column 11       | Column 12              | Column 13            | Column 14                                                                            |
| ow 1 | Denmark                                   | 4                                                                      | 4        | 0                       | 0                                | 0                        | 1                               | 0                                     | 4                                                                                                                                  | 0                          | 0               | 0                      | 0                    | 3                                                                                    |
|      | Sweden                                    | 15                                                                     | 0        | 0                       | 0                                | 0                        | 0                               | 0                                     | 1                                                                                                                                  | 0                          | 0               | 0                      | 0                    | 14                                                                                   |
| ow 2 | Treaty Partners (de minimis rule applies) | 12                                                                     | 4        | 0                       | 0                                | 2                        | 2                               | 0                                     | 2                                                                                                                                  | 0                          | 0               | 0                      | 0                    | 10                                                                                   |
| ow 3 | Treaty Partners (Others)                  | 1                                                                      | 0        | 0                       | 0                                | 0                        | 0                               | 0                                     | 0                                                                                                                                  | 0                          | 0               | 0                      | 0                    | 1                                                                                    |
|      | Total                                     | 32                                                                     | 8        | 0                       | ^                                | 2                        | 2                               | _                                     | 7                                                                                                                                  | 0                          | ^               | ^                      | 0                    | 28                                                                                   |