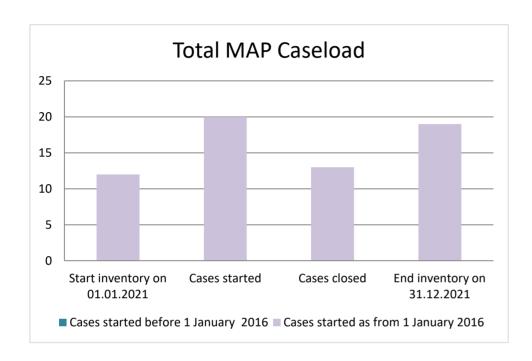

| Cases started as from 1<br>January 2016 | 2021 Start inventory | Cases<br>started | Cases closed | 2021 End inventory |
|-----------------------------------------|----------------------|------------------|--------------|--------------------|
| Transfer pricing cases                  | 4                    | 5                | 0            | 9                  |
| Other cases                             | 8                    | 15               | 13           | 10                 |