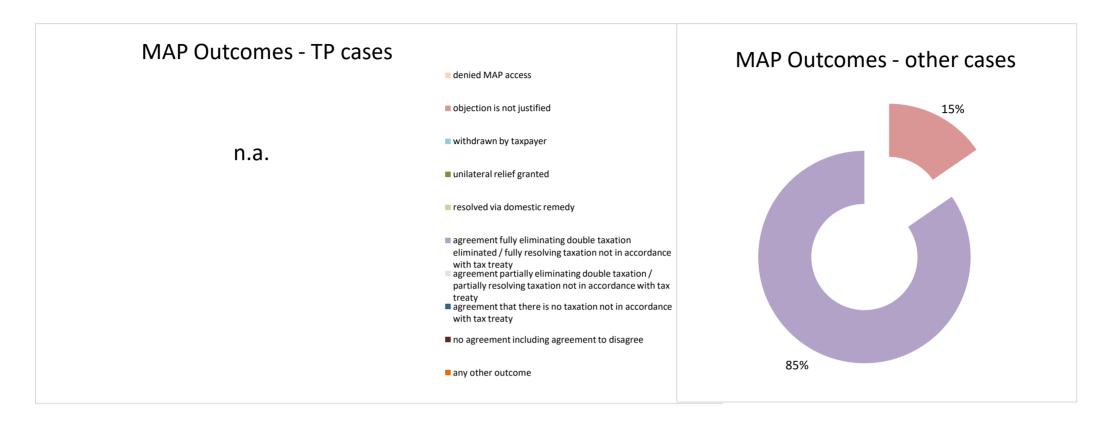

2021 MAP Statistics - New Zealand.xlsx Page 2/9

| Cases closed by outcome              | denied<br>MAP<br>access | objection is not<br>justified | withdrawn by<br>taxpayer | unilateral relief<br>granted | resolved via<br>domestic<br>remedy | agreement fully eliminating double taxation eliminated / fully resolving taxation not in accordance with tax treaty | eliminating double taxation / partially resolving | taxation not in accordance with tax treaty | no agreement<br>including<br>agreement to<br>disagree | any other outcome | Total |
|--------------------------------------|-------------------------|-------------------------------|--------------------------|------------------------------|------------------------------------|---------------------------------------------------------------------------------------------------------------------|---------------------------------------------------|--------------------------------------------|-------------------------------------------------------|-------------------|-------|
| Transfer pricing cases (all)         | 0                       | 0                             | 0                        | 0                            | 0                                  | 0                                                                                                                   | 0                                                 | 0                                          | 0                                                     | 0                 | 0     |
| Cases started before 1 January 2016  | 0                       | 0                             | 0                        | 0                            | 0                                  | 0                                                                                                                   | 0                                                 | 0                                          | 0                                                     | 0                 | 0     |
| Cases started as from 1 January 2016 | 0                       | 0                             | 0                        | 0                            | 0                                  | 0                                                                                                                   | 0                                                 | 0                                          | 0                                                     | 0                 | 0     |
| Other cases (all)                    | 0                       | 2                             | 0                        | 0                            | 0                                  | 11                                                                                                                  | 0                                                 | 0                                          | 0                                                     | 0                 | 13    |
| Cases started before 1 January 2016  | 0                       | 0                             | 0                        | 0                            | 0                                  | 0                                                                                                                   | 0                                                 | 0                                          | 0                                                     | 0                 | 0     |
| Cases started as from 1 January 2016 | 0                       | 2                             | 0                        | 0                            | 0                                  | 11                                                                                                                  | 0                                                 | 0                                          | 0                                                     | 0                 | 13    |
| All cases                            | 0                       | 2                             | 0                        | 0                            | 0                                  | 11                                                                                                                  | 0                                                 | 0                                          | 0                                                     | 0                 | 13    |