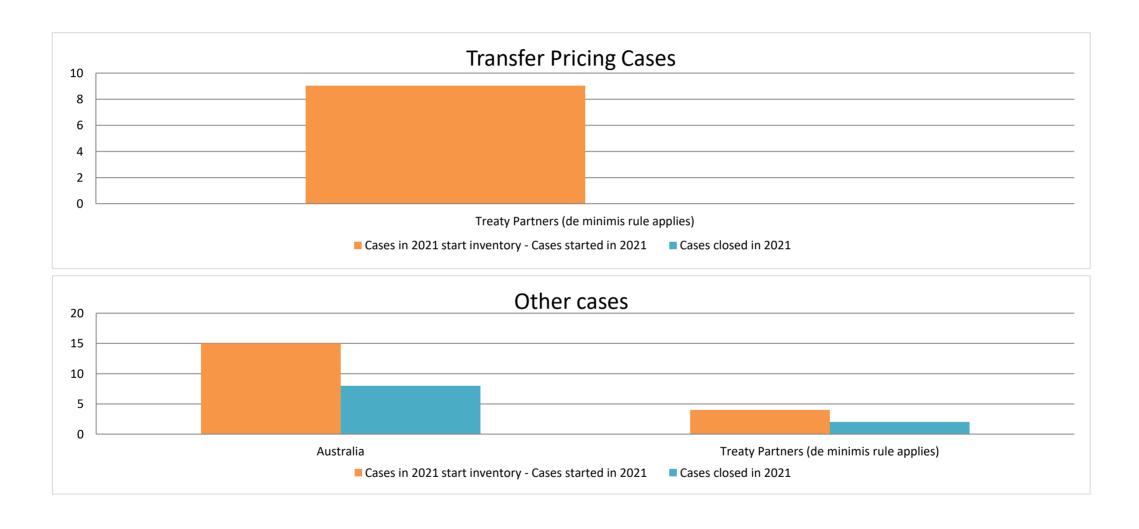

Row 2 Row 3

Row 1

Notes:

|                                           |                                                                        |                                                                         |          | Table                            | 1: Attribution           | / Allocation                    | MAP Cases   | <b>S</b>                                                                                                            |                         |             |                        |           |                                                                                       |
|-------------------------------------------|------------------------------------------------------------------------|-------------------------------------------------------------------------|----------|----------------------------------|--------------------------|---------------------------------|-------------|---------------------------------------------------------------------------------------------------------------------|-------------------------|-------------|------------------------|-----------|---------------------------------------------------------------------------------------|
|                                           |                                                                        |                                                                         |          |                                  |                          | number of                       | post-2015 c | ases closed during the rep                                                                                          | oorting period by outco | me:         |                        |           |                                                                                       |
| Treaty Partner                            | no. of post-<br>2015 cases in<br>MAP inventory<br>on 1 January<br>2021 | no. of post-<br>2015 cases<br>started during<br>the reporting<br>period | MAD      | objection is<br>not<br>justified | withdrawn by<br>taxpayer | unilateral<br>relief<br>granted |             | agreement fully eliminating double taxation eliminated / fully resolving taxation not in accordance with tax treaty |                         | there is no | including agreement to | any other | no. of post-<br>2015 cases<br>remaining in<br>MAP inventory<br>on 31<br>December 2021 |
| Column 1                                  | Column 2                                                               | Column 3                                                                | Column 4 | Column 5                         | Column 6                 | Column 7                        | Column 8    | Column 9                                                                                                            | Column 10               | Column 11   | Column 12              | Column 13 | Column 14                                                                             |
| Treaty Partners (de minimis rule applies) | 4                                                                      | 5                                                                       | 0        | 0                                | 0                        | 0                               | 0           | 0                                                                                                                   | 0                       | 0           | 0                      | 0         | 9                                                                                     |
| Total                                     | 4                                                                      | 5                                                                       | 0        | 0                                | 0                        | 0                               | 0           | 0                                                                                                                   | 0                       | 0           | 0                      | 0         | 9                                                                                     |

Dow 1

Notes:

|       |                                           |                                                                        |                                                                            |                         |                                  | Table 2: O               | ther MAP Ca                     | ises                                  |                      |                         |                                                                                   |                        |           |                                                                                |
|-------|-------------------------------------------|------------------------------------------------------------------------|----------------------------------------------------------------------------|-------------------------|----------------------------------|--------------------------|---------------------------------|---------------------------------------|----------------------|-------------------------|-----------------------------------------------------------------------------------|------------------------|-----------|--------------------------------------------------------------------------------|
|       |                                           |                                                                        |                                                                            |                         |                                  |                          | number of po                    | st-2015 case                          | es closed during the | e reporting period by o | outcome                                                                           |                        |           |                                                                                |
|       | Treaty Partner                            | no. of post-<br>2015 cases in<br>MAP inventory<br>on 1 January<br>2021 | no. of post-<br>2015 cases<br>started<br>during the<br>reporting<br>period | denied<br>MAP<br>access | objection<br>is not<br>justified | withdrawn by<br>taxpayer | unilateral<br>relief<br>granted | resolved<br>via<br>domestic<br>remedy | double taxation /    | resolving taxation      | agreement that<br>there is no<br>taxation not in<br>accordance<br>with tax treaty | including agreement to | any other | no. of post-2015<br>cases remaining in<br>MAP inventory on<br>31 December 2021 |
|       | Column 1                                  | Column 2                                                               | Column 3                                                                   | Column 4                | Column 5                         | Column 6                 | Column 7                        | Column 8                              | Column 9             | Column 10               | Column 11                                                                         | Column 12              | Column 13 | Column 14                                                                      |
| Row 1 | Australia                                 | 5                                                                      | 10                                                                         | 0                       | 0                                | 0                        | 0                               | 0                                     | 8                    | 0                       | 0                                                                                 | 0                      | 0         | 7                                                                              |
| Row 2 | Treaty Partners (de minimis rule applies) | 3                                                                      | 5                                                                          | 0                       | 2                                | 0                        | 0                               | 0                                     | 3                    | 0                       | 0                                                                                 | 0                      | 0         | 3                                                                              |
|       | Total                                     | 8                                                                      | 15                                                                         | 0                       | 2                                | 0                        | 0                               | 0                                     | 11                   | 0                       | 0                                                                                 | 0                      | 0         | 10                                                                             |
|       | Notes:                                    |                                                                        |                                                                            |                         |                                  |                          |                                 |                                       |                      |                         |                                                                                   |                        |           |                                                                                |