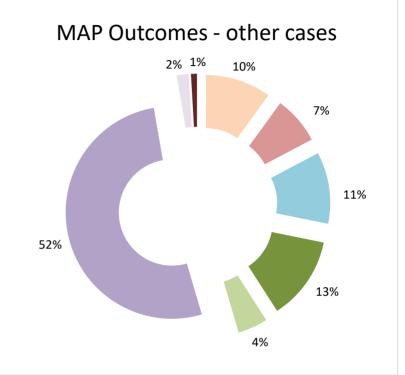

| Cases closed by outcome              | denied<br>MAP<br>access | objection is not<br>justified | withdrawn by<br>taxpayer | unilateral relief<br>granted | resolved via<br>domestic<br>remedy | agreement fully eliminating double taxation eliminated / fully resolving taxation not in accordance with tax treaty | resolving | taxation not in accordance with tax treaty | no agreement<br>including<br>agreement to<br>disagree | any other outcome | Total |
|--------------------------------------|-------------------------|-------------------------------|--------------------------|------------------------------|------------------------------------|---------------------------------------------------------------------------------------------------------------------|-----------|--------------------------------------------|-------------------------------------------------------|-------------------|-------|
| Transfer pricing cases (all)         | 0                       | 5                             | 4                        | 3                            | 5                                  | 38                                                                                                                  | 1         | 3                                          | 1                                                     | 1                 | 61    |
| Cases started before 1 January 2016  | 0                       | 0                             | 0                        | 0                            | 0                                  | 0                                                                                                                   | 0         | 0                                          | 1                                                     | 1                 | 2     |
| Cases started as from 1 January 2016 | 0                       | 5                             | 4                        | 3                            | 5                                  | 38                                                                                                                  | 1         | 3                                          | 0                                                     | 0                 | 59    |
| Other cases (all)                    | 11                      | 8                             | 12                       | 14                           | 5                                  | 57                                                                                                                  | 2         | 0                                          | 1                                                     | 0                 | 110   |
| Cases started before 1 January 2016  | 0                       | 0                             | 0                        | 0                            | 0                                  | 1                                                                                                                   | 0         | 0                                          | 0                                                     | 0                 | 1     |
| Cases started as from 1 January 2016 | 11                      | 8                             | 12                       | 14                           | 5                                  | 56                                                                                                                  | 2         | 0                                          | 1                                                     | 0                 | 109   |
| All cases                            | 11                      | 13                            | 16                       | 17                           | 10                                 | 95                                                                                                                  | 3         | 3                                          | 2                                                     | 1                 | 171   |