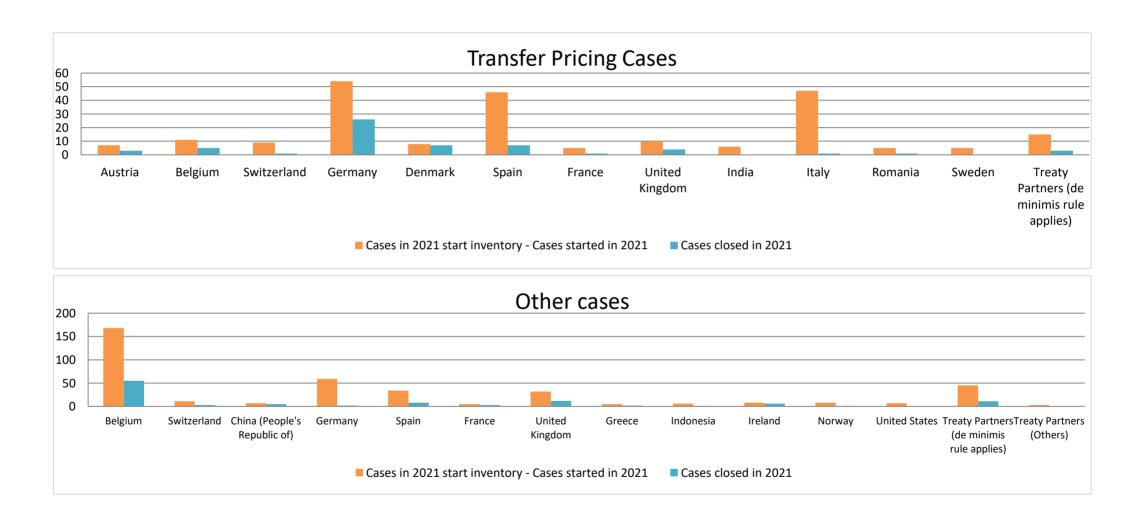

## Overview of MAP partners (only for cases started as from 1 January 2016)

Note: the MAP cases started before 1 January 2016 and closed in 2021 are not shown in these graphs

The label "Treaty Partners (de minimis rule applies)" applies to treaty partners with which the number of cases in start inventory plus the number of cases started is less than 5. The relevant MAP statistics are aggregated under this category.

The label "Treaty Partners (Others)" applies to treaty partners that are not reporting MAP statistics for the reporting period. The relevant MAP statistics are aggregated under this category.

2021 MAP Statistics - Netherlands.xlsx Page 2/9

2021 MAP Statistics - Netherlands.xlsx

| ŀ |                                           |          |                                                                         | l        |                                  |                          |            | mumbar of "     | and 201E annua alanad divisira | the reporting period by outcome                             |           |                                                       |                      |                                                                                 |
|---|-------------------------------------------|----------|-------------------------------------------------------------------------|----------|----------------------------------|--------------------------|------------|-----------------|--------------------------------|-------------------------------------------------------------|-----------|-------------------------------------------------------|----------------------|---------------------------------------------------------------------------------|
|   | Treaty Partner                            |          | no. of post-<br>2015 cases<br>started during<br>the reporting<br>period | BAAD     | objection<br>is not<br>justified | withdrawn by<br>taxpayer | unilatoral | resolved<br>via |                                | agreement partially eliminating double taxation / partially |           | no agreement<br>including<br>agreement to<br>disagree | any other<br>outcome | no. of post<br>2015 cases<br>remaining i<br>MAP invento<br>on 31<br>December 20 |
| _ | Column 1                                  | Column 2 | Column 3                                                                | Column 4 | Column 5                         | Column 6                 | Column 7   | Column 8        | Column 9                       | Column 10                                                   | Column 11 | Column 12                                             | Column 13            | Column 14                                                                       |
|   | Austria                                   | 3        | 4                                                                       | 0        | 0                                | 0                        | 0          | 0               | 3                              | 0                                                           | 0         | 0                                                     | 0                    | 4                                                                               |
|   | Belgium                                   | 7        | 4                                                                       | 0        | 0                                | 0                        | 1          | 0               | 4                              | 0                                                           | 0         | 0                                                     | 0                    | 6                                                                               |
|   | Switzerland                               | 6        | 3                                                                       | 0        | 0                                | 0                        | 0          | 0               | 1                              | 0                                                           | 0         | 0                                                     | 0                    | 8                                                                               |
|   | Germany                                   | 28       | 26                                                                      | 0        | 0                                | 1                        | 0          | 5               | 18                             | 1                                                           | 1         | 0                                                     | 0                    | 28                                                                              |
|   | Denmark                                   | 5        | 3                                                                       | 0        | 0                                | 0                        | 0          | 0               | 7                              | 0                                                           | 0         | 0                                                     | 0                    | 1                                                                               |
|   | Spain                                     | 26       | 20                                                                      | 0        | 3                                | 1                        | 0          | 0               | 1                              | 0                                                           | 2         | 0                                                     | 0                    | 39                                                                              |
|   | France                                    | 1        | 4                                                                       | 0        | 0                                | 0                        | 0          | 0               | 1                              | 0                                                           | 0         | 0                                                     | 0                    | 4                                                                               |
|   | United Kingdom                            | 7        | 3                                                                       | 0        | 0                                | 0                        | 1          | 0               | 3                              | 0                                                           | 0         | 0                                                     | 0                    | 6                                                                               |
|   | India                                     | 4        | 2                                                                       | 0        | 0                                | 0                        | 0          | 0               | 0                              | 0                                                           | 0         | 0                                                     | 0                    | 6                                                                               |
|   | Italy                                     | 35       | 12                                                                      | 0        | 1                                | 0                        | 0          | 0               | 0                              | 0                                                           | 0         | 0                                                     | 0                    | 46                                                                              |
|   | Romania                                   | 3        | 2                                                                       | 0        | 1                                | 0                        | 0          | 0               | 0                              | 0                                                           | 0         | 0                                                     | 0                    | 4                                                                               |
|   | Sweden                                    | 3        | 2                                                                       | 0        | 0                                | 0                        | 0          | 0               | 0                              | 0                                                           | 0         | 0                                                     | 0                    | 5                                                                               |
|   | Treaty Partners (de minimis rule applies) | 9        | 6                                                                       | 0        | 0                                | 2                        | 1          | 0               | 0                              | 0                                                           | 0         | 0                                                     | 0                    | 12                                                                              |
|   | Total                                     | 137      | 91                                                                      | 0        | 5                                | 4                        | 3          | 5               | 38                             | 1                                                           | 3         | 0                                                     | 0                    | 169                                                                             |

2021 MAP Statistics - Netherlands.xlsx Page 5/9

|                                           |                                                                        |                                                                         |                         |                                  | 1                        | numb                            | er of post-20                         | 115 cases closed during the                                                                                             | reporting period by outco                                                                                                       | me                                                                                |                                                       |                      |                                                                           |
|-------------------------------------------|------------------------------------------------------------------------|-------------------------------------------------------------------------|-------------------------|----------------------------------|--------------------------|---------------------------------|---------------------------------------|-------------------------------------------------------------------------------------------------------------------------|---------------------------------------------------------------------------------------------------------------------------------|-----------------------------------------------------------------------------------|-------------------------------------------------------|----------------------|---------------------------------------------------------------------------|
| Treaty Partner                            | no. of post-<br>2015 cases in<br>MAP inventory<br>on 1 January<br>2021 | no. of post-<br>2015 cases<br>started during<br>the reporting<br>period | denied<br>MAP<br>access | objection is<br>not<br>justified | withdrawn by<br>taxpayer | unilateral<br>relief<br>granted | resolved<br>via<br>domestic<br>remedy | agreement fully<br>eliminating double<br>taxation / fully resolving<br>taxation not in<br>accordance with tax<br>treaty | agreement partially<br>eliminating double<br>taxation / partially<br>resolving taxation not in<br>accordance with tax<br>treaty | agreement that<br>there is no<br>taxation not in<br>accordance with<br>tax treaty | no agreement<br>including<br>agreement to<br>disagree | any other<br>outcome | no. of post-2015<br>cases remaining<br>MAP inventory o<br>31 December 202 |
| Column 1                                  | Column 2                                                               | Column 3                                                                | Column 4                | Column 5                         | Column 6                 | Column 7                        | Column 8                              | Column 9                                                                                                                | Column 10                                                                                                                       | Column 11                                                                         | Column 12                                             | Column 13            | Column 14                                                                 |
| Belgium                                   | 79                                                                     | 89                                                                      | 3                       | 4                                | 3                        | 8                               | 3                                     | 32                                                                                                                      | 2                                                                                                                               | 0                                                                                 | 0                                                     | 0                    | 113                                                                       |
| Switzerland                               | 10                                                                     | 1                                                                       | 1                       | 0                                | 1                        | 0                               | 0                                     | 1                                                                                                                       | 0                                                                                                                               | 0                                                                                 | 0                                                     | 0                    | 8                                                                         |
| China (People's Republic of)              | 7                                                                      | 0                                                                       | 0                       | 0                                | 0                        | 1                               | 0                                     | 4                                                                                                                       | 0                                                                                                                               | 0                                                                                 | 0                                                     | 0                    | 2                                                                         |
| Germany                                   | 34                                                                     | 25                                                                      | 1                       | 0                                | 0                        | 1                               | 0                                     | 0                                                                                                                       | 0                                                                                                                               | 0                                                                                 | 0                                                     | 0                    | 57                                                                        |
| Spain                                     | 21                                                                     | 13                                                                      | 2                       | 1                                | 2                        | 1                               | 0                                     | 2                                                                                                                       | 0                                                                                                                               | 0                                                                                 | 0                                                     | 0                    | 26                                                                        |
| France                                    | 1                                                                      | 4                                                                       | 2                       | 0                                | 0                        | 1                               | 0                                     | 0                                                                                                                       | 0                                                                                                                               | 0                                                                                 | 0                                                     | 0                    | 2                                                                         |
| United Kingdom                            | 9                                                                      | 23                                                                      | 0                       | 1                                | 2                        | 1                               | 0                                     | 8                                                                                                                       | 0                                                                                                                               | 0                                                                                 | 0                                                     | 0                    | 20                                                                        |
| Greece                                    | 1                                                                      | 4                                                                       | 2                       | 0                                | 0                        | 0                               | 0                                     | 0                                                                                                                       | 0                                                                                                                               | 0                                                                                 | 0                                                     | 0                    | 3                                                                         |
| Indonesia                                 | 4                                                                      | 2                                                                       | 0                       | 0                                | 0                        | 0                               | 0                                     | 0                                                                                                                       | 0                                                                                                                               | 0                                                                                 | 1                                                     | 0                    | 5                                                                         |
| Ireland                                   | 5                                                                      | 3                                                                       | 0                       | 1                                | 0                        | 0                               | 0                                     | 5                                                                                                                       | 0                                                                                                                               | 0                                                                                 | 0                                                     | 0                    | 2                                                                         |
| Norway                                    | 2                                                                      | 6                                                                       | 0                       | 0                                | 1                        | 0                               | 0                                     | 0                                                                                                                       | 0                                                                                                                               | 0                                                                                 | 0                                                     | 0                    | 7                                                                         |
| United States                             | 1                                                                      | 6                                                                       | 0                       | 0                                | 0                        | 0                               | 0                                     | 0                                                                                                                       | 0                                                                                                                               | 0                                                                                 | 0                                                     | 0                    | 7                                                                         |
| Treaty Partners (de minimis rule applies) | 28                                                                     | 17                                                                      | 0                       | 1                                | 3                        | 1                               | 2                                     | 4                                                                                                                       | 0                                                                                                                               | 0                                                                                 | 0                                                     | 0                    | 34                                                                        |
| Treaty Partners (Others)                  | 3                                                                      | 0                                                                       | 0                       | 0                                | 0                        | 0                               | 0                                     | 0                                                                                                                       | 0                                                                                                                               | 0                                                                                 | 0                                                     | 0                    | 3                                                                         |
| Total                                     | 205                                                                    | 193                                                                     | 11                      | 8                                | 12                       | 14                              | 5                                     | 56                                                                                                                      | 2                                                                                                                               | 0                                                                                 | 1                                                     | 0                    | 289                                                                       |