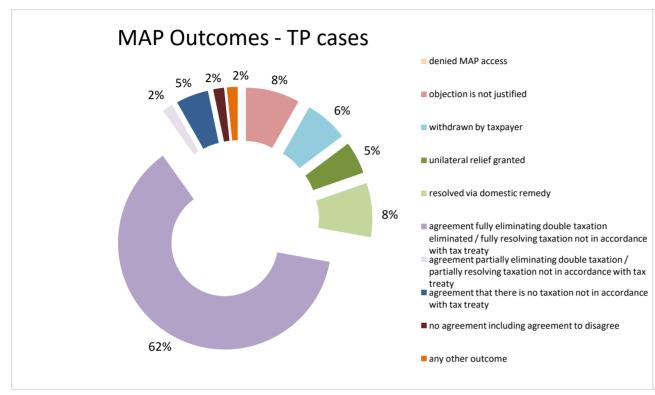

| Cases closed by outcome              | denied<br>MAP<br>access | objection is not<br>justified | withdrawn by<br>taxpayer | unilateral relief<br>granted | resolved via<br>domestic<br>remedy | agreement fully eliminating double taxation eliminated / fully resolving taxation not in accordance with tax treaty | resolving | taxation not in accordance with tax treaty | no agreement<br>including<br>agreement to<br>disagree | any other outcome | Total |
|--------------------------------------|-------------------------|-------------------------------|--------------------------|------------------------------|------------------------------------|---------------------------------------------------------------------------------------------------------------------|-----------|--------------------------------------------|-------------------------------------------------------|-------------------|-------|
| Transfer pricing cases (all)         | 0                       | 5                             | 4                        | 3                            | 5                                  | 38                                                                                                                  | 1         | 3                                          | 1                                                     | 1                 | 61    |
| Cases started before 1 January 2016  | 0                       | 0                             | 0                        | 0                            | 0                                  | 0                                                                                                                   | 0         | 0                                          | 1                                                     | 1                 | 2     |
| Cases started as from 1 January 2016 | 0                       | 5                             | 4                        | 3                            | 5                                  | 38                                                                                                                  | 1         | 3                                          | 0                                                     | 0                 | 59    |
| Other cases (all)                    | 11                      | 8                             | 12                       | 14                           | 5                                  | 57                                                                                                                  | 2         | 0                                          | 1                                                     | 0                 | 110   |
| Cases started before 1 January 2016  | 0                       | 0                             | 0                        | 0                            | 0                                  | 1                                                                                                                   | 0         | 0                                          | 0                                                     | 0                 | 1     |
| Cases started as from 1 January 2016 | 11                      | 8                             | 12                       | 14                           | 5                                  | 56                                                                                                                  | 2         | 0                                          | 1                                                     | 0                 | 109   |
| All cases                            | 11                      | 13                            | 16                       | 17                           | 10                                 | 95                                                                                                                  | 3         | 3                                          | 2                                                     | 1                 | 171   |