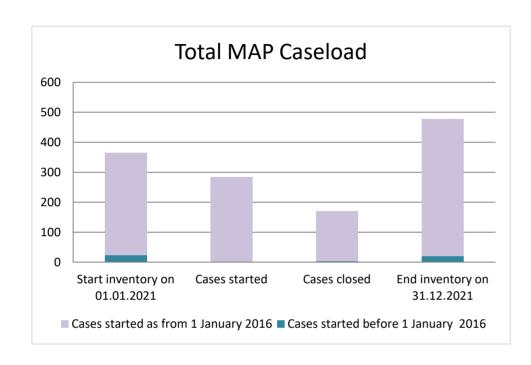

## **Netherlands**

| Cases started before 1 January 2016 | 2021 Start inventory | Cases<br>started | Cases<br>closed | 2021 End<br>inventory |
|-------------------------------------|----------------------|------------------|-----------------|-----------------------|
| Transfer pricing cases              | 12                   | 0                | 2               | 10                    |
| Other cases                         | 11                   | 0                | 1               | 10                    |

| Cases started as from 1<br>January 2016 | 2021 Start inventory | Cases started | Cases closed | 2021 End inventory |
|-----------------------------------------|----------------------|---------------|--------------|--------------------|
| Transfer pricing cases                  | 137                  | 91            | 59           | 169                |
| Other cases                             | 205                  | 193           | 109          | 289                |