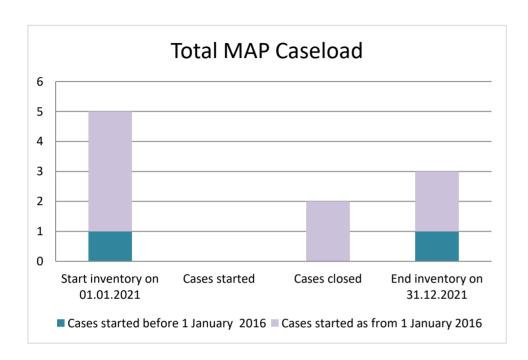

## **Mauritius**

| Cases started before 1<br>January 2016 | 2021 Start inventory | Cases<br>started | Cases<br>closed | 2021 End<br>inventory |
|----------------------------------------|----------------------|------------------|-----------------|-----------------------|
| Transfer pricing cases                 | 0                    | 0                | 0               | 0                     |
| Other cases                            | 1                    | 0                | 0               | 1                     |

| Cases started as from 1<br>January 2016 | 2021 Start inventory | Cases<br>started | Cases closed | 2021 End inventory |
|-----------------------------------------|----------------------|------------------|--------------|--------------------|
| Transfer pricing cases                  | 1                    | 0                | 1            | 0                  |
| Other cases                             | 3                    | 0                | 1            | 2                  |