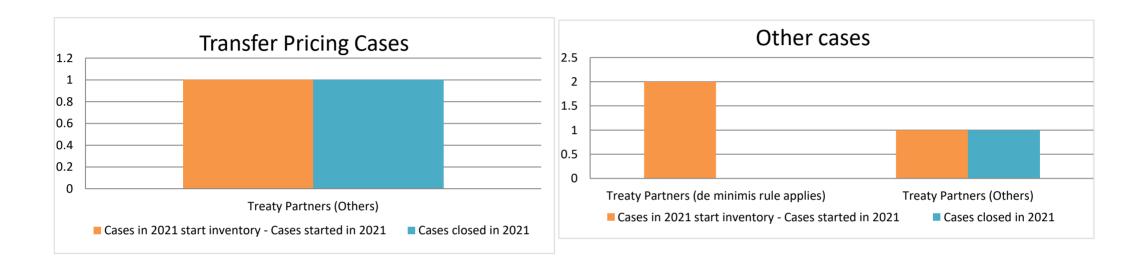

## Overview of MAP partners (only for cases started as from 1 January 2016)

Note: the MAP cases started before 1 January 2016 and closed in 2021 are not shown in these graphs

The label "Treaty Partners (de minimis rule applies)" applies to treaty partners with which the number of cases in start inventory plus the number of cases started is less than 5. The relevant MAP statistics are aggregated under this category.

The label "Treaty Partners (Others)" applies to treaty partners that are not reporting MAP statistics for the reporting period. The relevant MAP statistics are aggregated under this category.

2021 MAP Statistics - Mauritius.xlsx Page 2/9