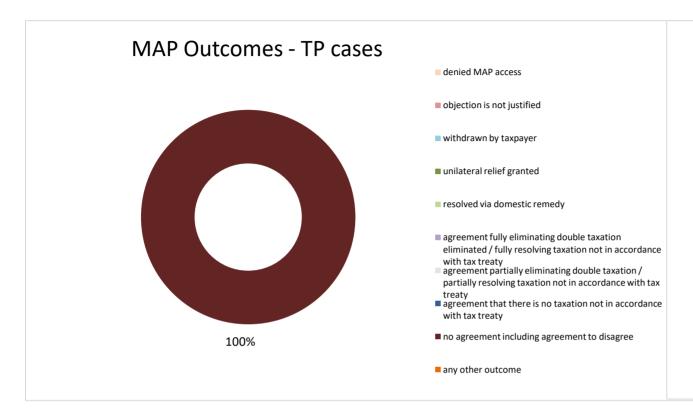

| Cases closed by outcome              | denied<br>MAP<br>access | objection is not<br>justified | withdrawn by<br>taxpayer | unilateral relief<br>granted | resolved via<br>domestic<br>remedy | agreement fully eliminating double taxation eliminated / fully resolving taxation not in accordance with tax treaty | resolving | taxation not in accordance with tax treaty | no agreement<br>including<br>agreement to<br>disagree | any other<br>outcome | Total |
|--------------------------------------|-------------------------|-------------------------------|--------------------------|------------------------------|------------------------------------|---------------------------------------------------------------------------------------------------------------------|-----------|--------------------------------------------|-------------------------------------------------------|----------------------|-------|
| Transfer pricing cases (all)         | 0                       | 0                             | 0                        | 0                            | 0                                  | 0                                                                                                                   | 0         | 0                                          | 1                                                     | 0                    | 1     |
| Cases started before 1 January 2016  | 0                       | 0                             | 0                        | 0                            | 0                                  | 0                                                                                                                   | 0         | 0                                          | 0                                                     | 0                    | 0     |
| Cases started as from 1 January 2016 | 0                       | 0                             | 0                        | 0                            | 0                                  | 0                                                                                                                   | 0         | 0                                          | 1                                                     | 0                    | 1     |
| Other cases (all)                    | 0                       | 0                             | 0                        | 0                            | 0                                  | 0                                                                                                                   | 0         | 0                                          | 1                                                     | 0                    | 1     |
| Cases started before 1 January 2016  | 0                       | 0                             | 0                        | 0                            | 0                                  | 0                                                                                                                   | 0         | 0                                          | 0                                                     | 0                    | 0     |
| Cases started as from 1 January 2016 | 0                       | 0                             | 0                        | 0                            | 0                                  | 0                                                                                                                   | 0         | 0                                          | 1                                                     | 0                    | 1     |
| All cases                            | 0                       | 0                             | 0                        | 0                            | 0                                  | 0                                                                                                                   | 0         | 0                                          | 2                                                     | 0                    | 2     |