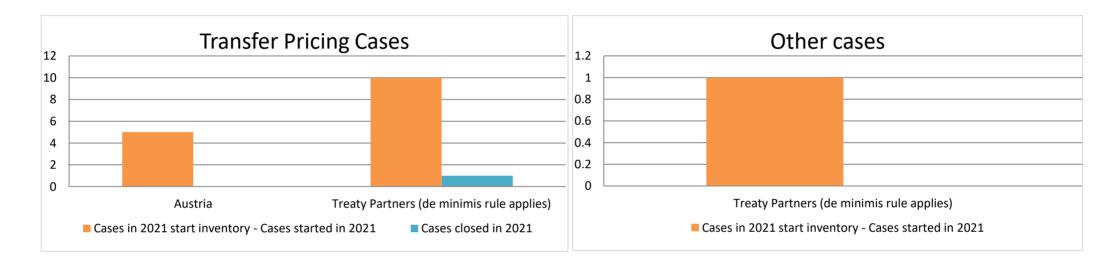

## Overview of MAP partners (only for cases started as from 1 January 2016)

Note: the MAP cases started before 1 January 2016 and closed in 2021 are not shown in these graphs

The label "Treaty Partners (de minimis rule applies)" applies to treaty partners with which the number of cases in start inventory plus the number of cases started is less than 5. The relevant MAP statistics are aggregated under this category.

2021 MAP Statistics - Malta.xlsx

|       |                                           |                                                                        |                                                                            |                         | Table 1: A                       | Attribution / A          | llocation MA                    | AP Cases                              |                                                                                                                     |                       |                                                                                   |                        |           |                                                                                          |
|-------|-------------------------------------------|------------------------------------------------------------------------|----------------------------------------------------------------------------|-------------------------|----------------------------------|--------------------------|---------------------------------|---------------------------------------|---------------------------------------------------------------------------------------------------------------------|-----------------------|-----------------------------------------------------------------------------------|------------------------|-----------|------------------------------------------------------------------------------------------|
|       |                                           |                                                                        |                                                                            |                         |                                  | r                        | number of pos                   | st-2015 case                          | s closed during the                                                                                                 | reporting period by o | utcome:                                                                           |                        |           |                                                                                          |
|       | Treaty Partner                            | no. of post-<br>2015 cases in<br>MAP inventory<br>on 1 January<br>2021 | no. of post-<br>2015 cases<br>started<br>during the<br>reporting<br>period | denied<br>MAP<br>access | objection<br>is not<br>justified | withdrawn by<br>taxpayer | unilateral<br>relief<br>granted | resolved<br>via<br>domestic<br>remedy | agreement fully eliminating double taxation eliminated / fully resolving taxation not in accordance with tax treaty | not in accordance     | agreement that<br>there is no<br>taxation not in<br>accordance<br>with tax treaty | including agreement to | any other | no. of post-<br>2015 cases<br>remaining in<br>MAP inventory<br>on 31<br>December<br>2021 |
|       | Column 1                                  | Column 2                                                               | Column 3                                                                   | Column 4                | Column 5                         | Column 6                 | Column 7                        | Column 8                              | Column 9                                                                                                            | Column 10             | Column 11                                                                         | Column 12              | Column 13 | Column 14                                                                                |
| Row 1 | Austria                                   | 5                                                                      | 0                                                                          | 0                       | 0                                | 0                        | 0                               | 0                                     | 0                                                                                                                   | 0                     | 0                                                                                 | 0                      | 0         | 5                                                                                        |
| Row 2 | Treaty Partners (de minimis rule applies) | 8                                                                      | 2                                                                          | 0                       | 0                                | 0                        | 0                               | 0                                     | 1                                                                                                                   | 0                     | 0                                                                                 | 0                      | 0         | 9                                                                                        |
|       | Total                                     | 13                                                                     | 2                                                                          | 0                       | 0                                | 0                        | 0                               | 0                                     | 1                                                                                                                   | 0                     | 0                                                                                 | 0                      | 0         | 14                                                                                       |

Notes:

2021 MAP Statistics - Malta.xlsx

|                                           |                                                                        |                                                                            |                         |                                  | Table 2: Of              | her MAP Ca                      | ses                                   |                                                                                                          |                                                                                                                                 |             |              |                      |                                                                                |
|-------------------------------------------|------------------------------------------------------------------------|----------------------------------------------------------------------------|-------------------------|----------------------------------|--------------------------|---------------------------------|---------------------------------------|----------------------------------------------------------------------------------------------------------|---------------------------------------------------------------------------------------------------------------------------------|-------------|--------------|----------------------|--------------------------------------------------------------------------------|
|                                           |                                                                        |                                                                            |                         |                                  | ı                        | number of pos                   | st-2015 case                          | es closed during the                                                                                     | e reporting period by o                                                                                                         | outcome     |              |                      |                                                                                |
| Treaty Partner                            | no. of post-<br>2015 cases in<br>MAP inventory<br>on 1 January<br>2021 | no. of post-<br>2015 cases<br>started<br>during the<br>reporting<br>period | denied<br>MAP<br>access | objection<br>is not<br>justified | withdrawn by<br>taxpayer | unilateral<br>relief<br>granted | resolved<br>via<br>domestic<br>remedy | agreement fully eliminating double taxation / fully resolving taxation not in accordance with tax treaty | agreement partially<br>eliminating double<br>taxation / partially<br>resolving taxation<br>not in accordance<br>with tax treaty | there is no | no agreement | any other<br>outcome | no. of post-2015<br>cases remaining in<br>MAP inventory on<br>31 December 2021 |
| Column 1                                  | Column 2                                                               | Column 3                                                                   | Column 4                | Column 5                         | Column 6                 | Column 7                        | Column 8                              | Column 9                                                                                                 | Column 10                                                                                                                       | Column 11   | Column 12    | Column 13            | Column 14                                                                      |
| Treaty Partners (de minimis rule applies) | 1                                                                      | 0                                                                          | 0                       | 0                                | 0                        | 0                               | 0                                     | 0                                                                                                        | 0                                                                                                                               | 0           | 0            | 0                    | 1                                                                              |
| Total                                     | 1                                                                      | 0                                                                          | 0                       | 0                                | 0                        | 0                               | 0                                     | 0                                                                                                        | 0                                                                                                                               | 0           | 0            | 0                    | 1                                                                              |