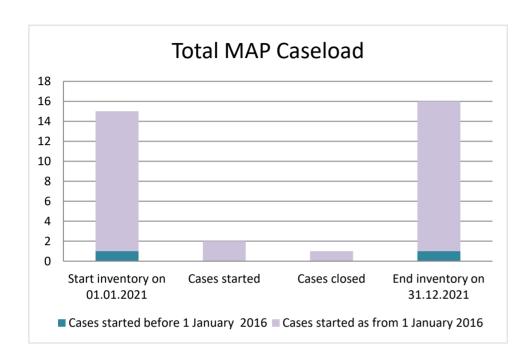

## Malta

| Cases started before 1 January 2016 | 2021 Start inventory | Cases<br>started | Cases<br>closed | 2021 End inventory |
|-------------------------------------|----------------------|------------------|-----------------|--------------------|
| Transfer pricing cases              | 0                    | 0                | 0               | 0                  |
| Other cases                         | 1                    | 0                | 0               | 1                  |

| Cases started as from 1<br>January 2016 | 2021 Start inventory | Cases<br>started | Cases closed | 2021 End inventory |
|-----------------------------------------|----------------------|------------------|--------------|--------------------|
| Transfer pricing cases                  | 13                   | 2                | 1            | 14                 |
| Other cases                             | 1                    | 0                | 0            | 1                  |