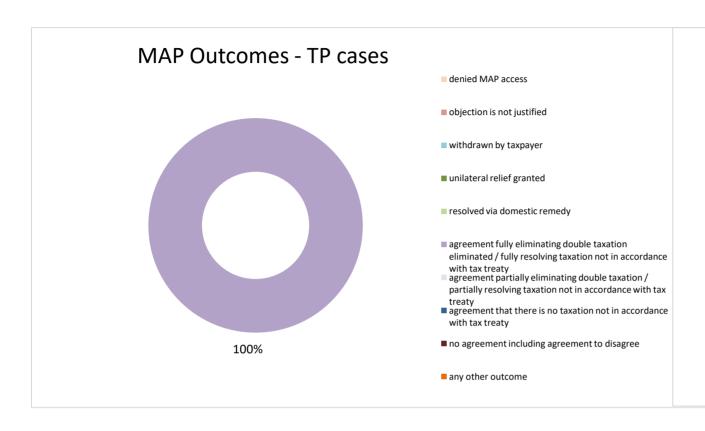

2021 MAP Statistics - Malta.xlsx

|       |                                           |                                                                        |                                                                            |                         | Table 1: A                       | Attribution / A          | llocation MA                    | AP Cases                              |                                                                                                                     |                       |                                                                                   |                        |           |                                                                                          |
|-------|-------------------------------------------|------------------------------------------------------------------------|----------------------------------------------------------------------------|-------------------------|----------------------------------|--------------------------|---------------------------------|---------------------------------------|---------------------------------------------------------------------------------------------------------------------|-----------------------|-----------------------------------------------------------------------------------|------------------------|-----------|------------------------------------------------------------------------------------------|
|       |                                           |                                                                        |                                                                            |                         |                                  | r                        | number of pos                   | st-2015 case                          | s closed during the                                                                                                 | reporting period by o | utcome:                                                                           |                        |           |                                                                                          |
|       | Treaty Partner                            | no. of post-<br>2015 cases in<br>MAP inventory<br>on 1 January<br>2021 | no. of post-<br>2015 cases<br>started<br>during the<br>reporting<br>period | denied<br>MAP<br>access | objection<br>is not<br>justified | withdrawn by<br>taxpayer | unilateral<br>relief<br>granted | resolved<br>via<br>domestic<br>remedy | agreement fully eliminating double taxation eliminated / fully resolving taxation not in accordance with tax treaty | not in accordance     | agreement that<br>there is no<br>taxation not in<br>accordance<br>with tax treaty | including agreement to | any other | no. of post-<br>2015 cases<br>remaining in<br>MAP inventory<br>on 31<br>December<br>2021 |
|       | Column 1                                  | Column 2                                                               | Column 3                                                                   | Column 4                | Column 5                         | Column 6                 | Column 7                        | Column 8                              | Column 9                                                                                                            | Column 10             | Column 11                                                                         | Column 12              | Column 13 | Column 14                                                                                |
| Row 1 | Austria                                   | 5                                                                      | 0                                                                          | 0                       | 0                                | 0                        | 0                               | 0                                     | 0                                                                                                                   | 0                     | 0                                                                                 | 0                      | 0         | 5                                                                                        |
| Row 2 | Treaty Partners (de minimis rule applies) | 8                                                                      | 2                                                                          | 0                       | 0                                | 0                        | 0                               | 0                                     | 1                                                                                                                   | 0                     | 0                                                                                 | 0                      | 0         | 9                                                                                        |
|       | Total                                     | 13                                                                     | 2                                                                          | 0                       | 0                                | 0                        | 0                               | 0                                     | 1                                                                                                                   | 0                     | 0                                                                                 | 0                      | 0         | 14                                                                                       |