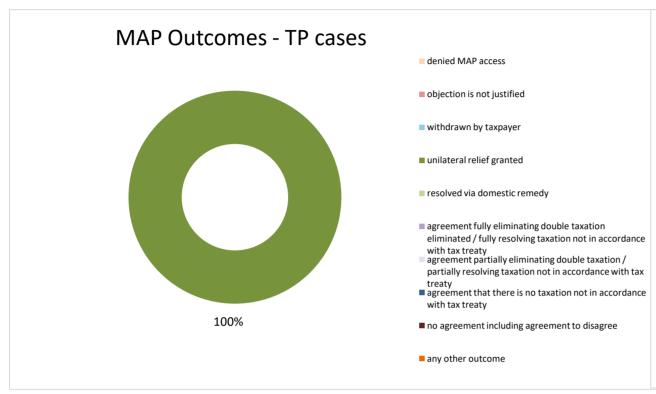

| Cases closed by outcome              | denied<br>MAP<br>access | objection is not<br>justified | withdrawn by<br>taxpayer | unilateral relief<br>granted | MOMASTIC | resolving taxation<br>not in | eliminating double taxation / partially resolving | agreement that<br>there is no<br>taxation not in<br>accordance with<br>tax treaty | no agreement<br>including<br>agreement to<br>disagree | any other outcome | Total |
|--------------------------------------|-------------------------|-------------------------------|--------------------------|------------------------------|----------|------------------------------|---------------------------------------------------|-----------------------------------------------------------------------------------|-------------------------------------------------------|-------------------|-------|
| Transfer pricing cases (all)         | 0                       | 0                             | 0                        | 1                            | 0        | 0                            | 0                                                 | 0                                                                                 | 0                                                     | 0                 | 1     |
| Cases started before 1 January 2017  | 0                       | 0                             | 0                        | 0                            | 0        | 0                            | 0                                                 | 0                                                                                 | 0                                                     | 0                 | 0     |
| Cases started as from 1 January 2017 | 0                       | 0                             | 0                        | 1                            | 0        | 0                            | 0                                                 | 0                                                                                 | 0                                                     | 0                 | 1     |
| Other cases (all)                    | 0                       | 0                             | 0                        | 0                            | 0        | 1                            | 0                                                 | 1                                                                                 | 0                                                     | 0                 | 2     |
| Cases started before 1 January 2017  | 0                       | 0                             | 0                        | 0                            | 0        | 0                            | 0                                                 | 0                                                                                 | 0                                                     | 0                 | 0     |
| Cases started as from 1 January 2017 | 0                       | 0                             | 0                        | 0                            | 0        | 1                            | 0                                                 | 1                                                                                 | 0                                                     | 0                 | 2     |
| All cases                            | 0                       | 0                             | 0                        | 1                            | 0        | 1                            | 0                                                 | 1                                                                                 | 0                                                     | 0                 | 3     |