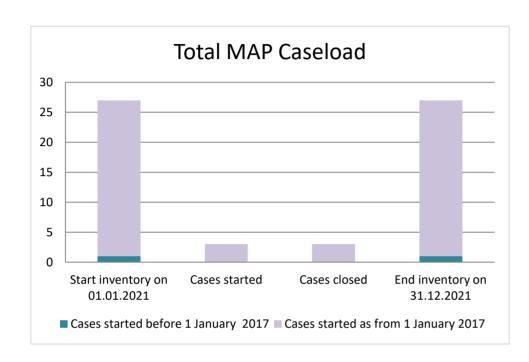

## Malaysia

| Cases started before 1<br>January 2017 | 2021 Start inventory | Cases<br>started | Cases<br>closed | 2021 End inventory |
|----------------------------------------|----------------------|------------------|-----------------|--------------------|
| Transfer pricing cases                 | 0                    | 0                | 0               | 0                  |
| Other cases                            | 1                    | 0                | 0               | 1                  |

| Cases started as from 1<br>January 2017 | 2021 Start inventory | Cases<br>started | Cases closed | 2021 End inventory |
|-----------------------------------------|----------------------|------------------|--------------|--------------------|
| Transfer pricing cases                  | 11                   | 1                | 1            | 11                 |
| Other cases                             | 15                   | 2                | 2            | 15                 |