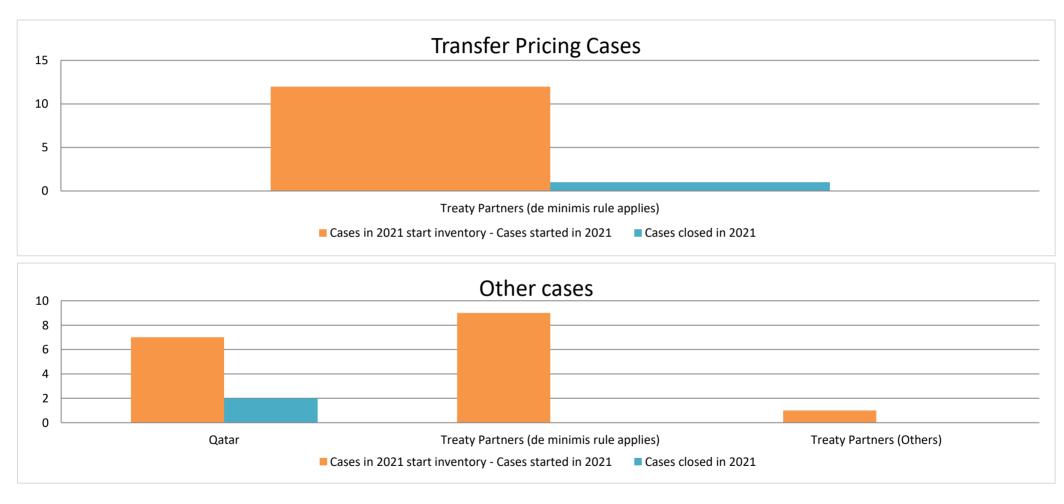

## Overview of MAP partners (only for cases started as from 1 January 2017)

Note: the MAP cases started before 1 January 2017 and closed in 2021 are not shown in these graphs

The label "Treaty Partners (de minimis rule applies)" applies to treaty partners with which the number of cases in start inventory plus the number of cases started is less than 5. The relevant MAP statistics are aggregated under this category.

The label "Treaty Partners (Others)" applies to treaty partners that are not reporting MAP statistics for the reporting period. The relevant MAP statistics are aggregated under this category.

2021 MAP Statistics - Malaysia.xlsx Page 2/9

Row 1 Row 2 Row 3

|                                           |                                                                        |                                                                            |                         | Table 1:                                                                 | Attribution / A          | llocation MA                    | AP Cases                              |                                                                                                                     |                      |                 |                        |           |                                                                                          |  |
|-------------------------------------------|------------------------------------------------------------------------|----------------------------------------------------------------------------|-------------------------|--------------------------------------------------------------------------|--------------------------|---------------------------------|---------------------------------------|---------------------------------------------------------------------------------------------------------------------|----------------------|-----------------|------------------------|-----------|------------------------------------------------------------------------------------------|--|
|                                           |                                                                        |                                                                            |                         | number of post-2016 cases closed during the reporting period by outcome: |                          |                                 |                                       |                                                                                                                     |                      |                 |                        |           |                                                                                          |  |
| Treaty Partner                            | no. of post-<br>2016 cases in<br>MAP inventory<br>on 1 January<br>2021 | no. of post-<br>2016 cases<br>started<br>during the<br>reporting<br>period | denied<br>MAP<br>access | objection<br>is not<br>justified                                         | withdrawn by<br>taxpayer | unilateral<br>relief<br>granted | resolved<br>via<br>domestic<br>remedy | agreement fully eliminating double taxation eliminated / fully resolving taxation not in accordance with tax treaty | taxation / partially | Tagreement that | including agreement to | any other | no. of post-<br>2016 cases<br>remaining in<br>MAP inventory<br>on 31<br>December<br>2021 |  |
| Column 1                                  | Column 2                                                               | Column 3                                                                   | Column 4                | Column 5                                                                 | Column 6                 | Column 7                        | Column 8                              | Column 9                                                                                                            | Column 10            | Column 11       | Column 12              | Column 13 | Column 14                                                                                |  |
| Treaty Partners (de minimis rule applies) | 11                                                                     | 1                                                                          | 0                       | 0                                                                        | 0                        | 1                               | 0                                     | 0                                                                                                                   | 0                    | 0               | 0                      | 0         | 11                                                                                       |  |
| Total                                     | 11                                                                     | 1                                                                          | 0                       | 0                                                                        | 0                        | 1                               | 0                                     | 0                                                                                                                   | 0                    | 0               | 0                      | 0         | 11                                                                                       |  |

Daw 1

Notes:

|                                           |                                                                        |                                                                            |                         |                                  | Table 2: O               | ther MAP Ca                     | ses                                   |                                                                                                                            |                                                                                                                                 |                 |                        |                      |                                                                          |  |
|-------------------------------------------|------------------------------------------------------------------------|----------------------------------------------------------------------------|-------------------------|----------------------------------|--------------------------|---------------------------------|---------------------------------------|----------------------------------------------------------------------------------------------------------------------------|---------------------------------------------------------------------------------------------------------------------------------|-----------------|------------------------|----------------------|--------------------------------------------------------------------------|--|
|                                           |                                                                        |                                                                            |                         |                                  |                          | number of po                    | st-2016 case                          | es closed during the                                                                                                       | the reporting period by outcome                                                                                                 |                 |                        |                      |                                                                          |  |
| Treaty Partner                            | no. of post-<br>2016 cases in<br>MAP inventory<br>on 1 January<br>2021 | no. of post-<br>2016 cases<br>started<br>during the<br>reporting<br>period | denied<br>MAP<br>access | objection<br>is not<br>justified | withdrawn by<br>taxpayer | unilateral<br>relief<br>granted | resolved<br>via<br>domestic<br>remedy | agreement fully<br>eliminating<br>double taxation /<br>fully resolving<br>taxation not in<br>accordance with<br>tax treaty | agreement partially<br>eliminating double<br>taxation / partially<br>resolving taxation<br>not in accordance<br>with tax treaty | Taureement that | including agreement to | any other<br>outcome | no. of post-201<br>cases remaining<br>MAP inventory of<br>31 December 20 |  |
| Column 1                                  | Column 2                                                               | Column 3                                                                   | Column 4                | Column 5                         | Column 6                 | Column 7                        | Column 8                              | Column 9                                                                                                                   | Column 10                                                                                                                       | Column 11       | Column 12              | Column 13            | Column 14                                                                |  |
| Qatar                                     | 7                                                                      | 0                                                                          | 0                       | 0                                | 0                        | 0                               | 0                                     | 1                                                                                                                          | 0                                                                                                                               | 1               | 0                      | 0                    | 5                                                                        |  |
| Treaty Partners (de minimis rule applies) | 7                                                                      | 2                                                                          | 0                       | 0                                | 0                        | 0                               | 0                                     | 0                                                                                                                          | 0                                                                                                                               | 0               | 0                      | 0                    | 9                                                                        |  |
| Treaty Partners (Others)                  | 1                                                                      | 0                                                                          | 0                       | 0                                | 0                        | 0                               | 0                                     | 0                                                                                                                          | 0                                                                                                                               | 0               | 0                      | 0                    | 1                                                                        |  |
| Total                                     | 15                                                                     | 2                                                                          | 0                       | 0                                | 0                        | 0                               | 0                                     | 4                                                                                                                          | 0                                                                                                                               | 4               | 0                      | ^                    | 15                                                                       |  |