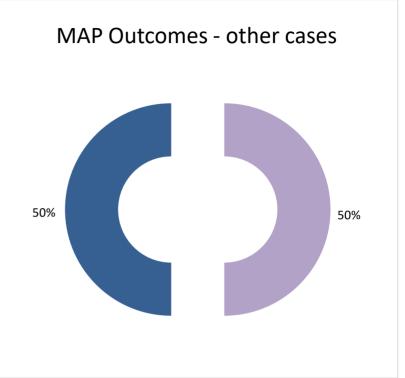

| Cases closed by outcome              | denied<br>MAP<br>access | objection is not<br>justified | withdrawn by<br>taxpayer | unilateral relief<br>granted | MOMASTIC | resolving taxation<br>not in | eliminating double taxation / partially resolving | agreement that<br>there is no<br>taxation not in<br>accordance with<br>tax treaty | no agreement<br>including<br>agreement to<br>disagree | any other outcome | Total |
|--------------------------------------|-------------------------|-------------------------------|--------------------------|------------------------------|----------|------------------------------|---------------------------------------------------|-----------------------------------------------------------------------------------|-------------------------------------------------------|-------------------|-------|
| Transfer pricing cases (all)         | 0                       | 0                             | 0                        | 1                            | 0        | 0                            | 0                                                 | 0                                                                                 | 0                                                     | 0                 | 1     |
| Cases started before 1 January 2017  | 0                       | 0                             | 0                        | 0                            | 0        | 0                            | 0                                                 | 0                                                                                 | 0                                                     | 0                 | 0     |
| Cases started as from 1 January 2017 | 0                       | 0                             | 0                        | 1                            | 0        | 0                            | 0                                                 | 0                                                                                 | 0                                                     | 0                 | 1     |
| Other cases (all)                    | 0                       | 0                             | 0                        | 0                            | 0        | 1                            | 0                                                 | 1                                                                                 | 0                                                     | 0                 | 2     |
| Cases started before 1 January 2017  | 0                       | 0                             | 0                        | 0                            | 0        | 0                            | 0                                                 | 0                                                                                 | 0                                                     | 0                 | 0     |
| Cases started as from 1 January 2017 | 0                       | 0                             | 0                        | 0                            | 0        | 1                            | 0                                                 | 1                                                                                 | 0                                                     | 0                 | 2     |
| All cases                            | 0                       | 0                             | 0                        | 1                            | 0        | 1                            | 0                                                 | 1                                                                                 | 0                                                     | 0                 | 3     |