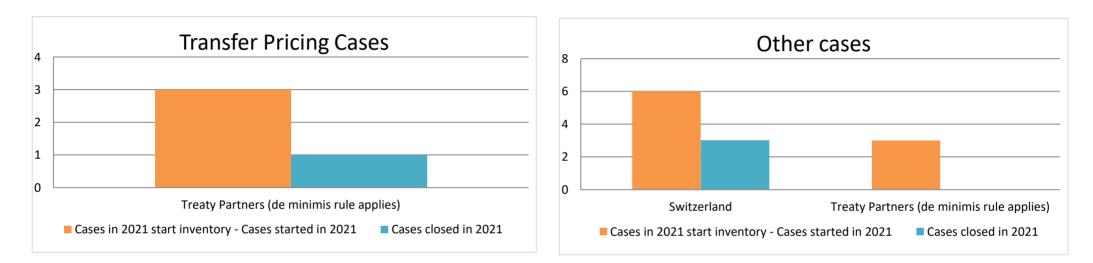

## **Overview of MAP partners (only for cases started as from 1 January 2016)**

Note: the MAP cases started before 1 January 2016 and closed in 2021 are not shown in these graphs

The label "Treaty Partners (de minimis rule applies)" applies to treaty partners with which the number of cases in start inventory plus the number of cases started is less than 5. The relevant MAP statistics are aggregated under this category.

Annex B MAP Statistics Reporting for the 2021 Reporting Period (1 January 2021 to 31 December 2021) for Attribution/Allocation Cases

|       |                                           |                                                                        |                                                                            |                         | Table 1: /                       | Attribution / A          | llocation MA                    | P Cases                               |                                                                                                                                          |                                                                                                                                 |                                                                                   |              |           |                                                                                          |
|-------|-------------------------------------------|------------------------------------------------------------------------|----------------------------------------------------------------------------|-------------------------|----------------------------------|--------------------------|---------------------------------|---------------------------------------|------------------------------------------------------------------------------------------------------------------------------------------|---------------------------------------------------------------------------------------------------------------------------------|-----------------------------------------------------------------------------------|--------------|-----------|------------------------------------------------------------------------------------------|
|       |                                           |                                                                        |                                                                            |                         |                                  | r                        | umber of pos                    | st-2015 case                          | s closed during the                                                                                                                      | reporting period by c                                                                                                           | outcome:                                                                          |              |           |                                                                                          |
|       | Treaty Partner                            | no. of post-<br>2015 cases in<br>MAP inventory<br>on 1 January<br>2021 | no. of post-<br>2015 cases<br>started<br>during the<br>reporting<br>period | denied<br>MAP<br>access | objection<br>is not<br>justified | withdrawn by<br>taxpayer | unilateral<br>relief<br>granted | resolved<br>via<br>domestic<br>remedy | agreement fully<br>eliminating<br>double taxation<br>eliminated / fully<br>resolving<br>taxation not in<br>accordance with<br>tax treaty | agreement partially<br>eliminating double<br>taxation / partially<br>resolving taxation<br>not in accordance<br>with tax treaty | agreement<br>that there is no<br>taxation not in<br>accordance<br>with tax treaty | agreement to | any other | no. of post-<br>2015 cases<br>remaining in<br>MAP inventory<br>on 31<br>December<br>2021 |
|       | Column 1                                  | Column 2                                                               | Column 3                                                                   | Column 4                | Column 5                         | Column 6                 | Column 7                        | Column 8                              | Column 9                                                                                                                                 | Column 10                                                                                                                       | Column 11                                                                         | Column 12    | Column 13 | Column 14                                                                                |
| Row 1 | Treaty Partners (de minimis rule applies) | 2                                                                      | 1                                                                          | 0                       | 0                                | 0                        | 1                               | 0                                     | 0                                                                                                                                        | 0                                                                                                                               | 0                                                                                 | 0            | 0         | 2                                                                                        |
|       | Total                                     | 2                                                                      | 1                                                                          | 0                       | 0                                | 0                        | 1                               | 0                                     | 0                                                                                                                                        | 0                                                                                                                               | 0                                                                                 | 0            | 0         | 2                                                                                        |
|       | Notes:                                    |                                                                        |                                                                            |                         |                                  |                          |                                 |                                       |                                                                                                                                          |                                                                                                                                 |                                                                                   |              |           |                                                                                          |
|       |                                           |                                                                        |                                                                            |                         |                                  |                          |                                 |                                       |                                                                                                                                          |                                                                                                                                 |                                                                                   |              |           |                                                                                          |

Annex B MAP Statistics Reporting for the 2021 Reporting Period (1 January 2021 to 31 December 2021) for other Cases

|   |                         |                                                                        |                    |                         | number of post-2015 cases closed during the reporting period by outcome |                           |                                 |                                       |                   |                    |                     |                |                      |                                                                    |
|---|-------------------------|------------------------------------------------------------------------|--------------------|-------------------------|-------------------------------------------------------------------------|---------------------------|---------------------------------|---------------------------------------|-------------------|--------------------|---------------------|----------------|----------------------|--------------------------------------------------------------------|
|   | Treaty Partner          | no. of post-<br>2015 cases in<br>MAP inventory<br>on 1 January<br>2021 | i during the       | denied<br>MAP<br>access | objection<br>is not<br>justified                                        | withdrawn by<br>taxpayer  | unilateral<br>relief<br>granted | resolved<br>via<br>domestic<br>remedy | double taxation / | resolving taxation |                     | agreement to   | any other<br>outcome | no. of post-20<br>cases remainin<br>MAP inventory<br>31 December 2 |
|   |                         |                                                                        |                    |                         |                                                                         |                           |                                 |                                       |                   |                    |                     |                |                      |                                                                    |
|   | Column 1                | Column 2                                                               | Column 3           | Column 4                | Column 5                                                                | Column 6                  | Column 7                        | Column 8                              | Column 9          | Column 10          | Column 11           | Column 12      | Column 13            | Column 14                                                          |
|   | Column 1<br>Switzerland | Column 2<br>2                                                          | Column 3<br>4      | Column 4                | Column 5                                                                | Column 6<br>0             | Column 7<br>3                   | Column 8<br>0                         | Column 9<br>0     | Column 10<br>0     | Column 11<br>0      | Column 12<br>0 | Column 13<br>0       | Column 14<br>3                                                     |
| _ |                         |                                                                        | Column 3<br>4<br>0 |                         | Column 5<br>0<br>0                                                      | <b>Column 6</b><br>0<br>0 | Column 7<br>3<br>0              | Column 8<br>0<br>0                    |                   |                    | Column 11<br>0<br>0 | -              | Column 13<br>0<br>0  |                                                                    |