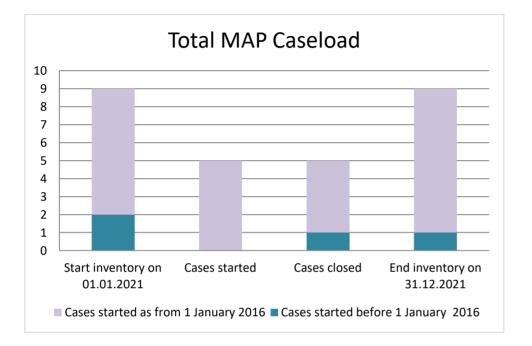

## Liechtenstein

| Cases started before 1<br>January 2016 | 2021 Start<br>inventory | Cases<br>started | Cases<br>closed | 2021 End<br>inventory |
|----------------------------------------|-------------------------|------------------|-----------------|-----------------------|
| Transfer pricing cases                 | 1                       | 0                | 0               | 1                     |
| Other cases                            | 1                       | 0                | 1               | 0                     |

| Cases started as from 1<br>January 2016 | 2021 Start<br>inventory | Cases<br>started | Cases<br>closed | 2021 End<br>inventory |
|-----------------------------------------|-------------------------|------------------|-----------------|-----------------------|
| Transfer pricing cases                  | 2                       | 1                | 1               | 2                     |
| Other cases                             | 5                       | 4                | 3               | 6                     |