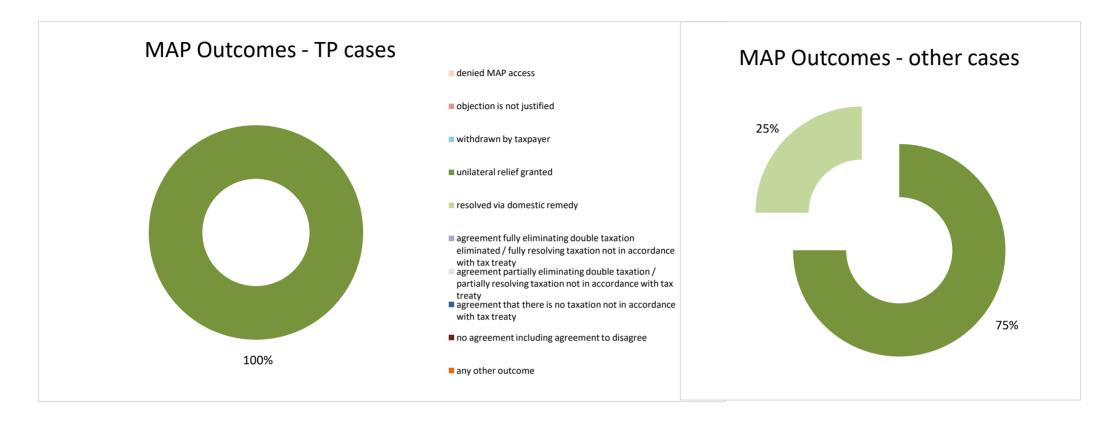

| Cases closed by outcome              | denied<br>MAP<br>access | objection is not<br>justified | withdrawn by<br>taxpayer | unilateral relief<br>granted | resolved via<br>domestic<br>remedy | agreement fully<br>eliminating<br>double taxation<br>eliminated / fully<br>resolving taxation<br>not in<br>accordance with<br>tax treaty | eliminating<br>double taxation /<br>partially<br>resolving<br>taxation not in | agreement that<br>there is no<br>taxation not in<br>accordance with<br>tax treaty | no agreement<br>including | any other<br>outcome | Total |
|--------------------------------------|-------------------------|-------------------------------|--------------------------|------------------------------|------------------------------------|------------------------------------------------------------------------------------------------------------------------------------------|-------------------------------------------------------------------------------|-----------------------------------------------------------------------------------|---------------------------|----------------------|-------|
| Transfer pricing cases (all)         | 0                       | 0                             | 0                        | 1                            | 0                                  | 0                                                                                                                                        | 0                                                                             | 0                                                                                 | 0                         | 0                    | 1     |
| Cases started before 1 January 2016  | 0                       | 0                             | 0                        | 0                            | 0                                  | 0                                                                                                                                        | 0                                                                             | 0                                                                                 | 0                         | 0                    | 0     |
| Cases started as from 1 January 2016 | 0                       | 0                             | 0                        | 1                            | 0                                  | 0                                                                                                                                        | 0                                                                             | 0                                                                                 | 0                         | 0                    | 1     |
| Other cases (all)                    | 0                       | 0                             | 0                        | 3                            | 1                                  | 0                                                                                                                                        | 0                                                                             | 0                                                                                 | 0                         | 0                    | 4     |
| Cases started before 1 January 2016  | 0                       | 0                             | 0                        | 0                            | 1                                  | 0                                                                                                                                        | 0                                                                             | 0                                                                                 | 0                         | 0                    | 1     |
| Cases started as from 1 January 2016 | 0                       | 0                             | 0                        | 3                            | 0                                  | 0                                                                                                                                        | 0                                                                             | 0                                                                                 | 0                         | 0                    | 3     |
| All cases                            | 0                       | 0                             | 0                        | 4                            | 1                                  | 0                                                                                                                                        | 0                                                                             | 0                                                                                 | 0                         | 0                    | 5     |