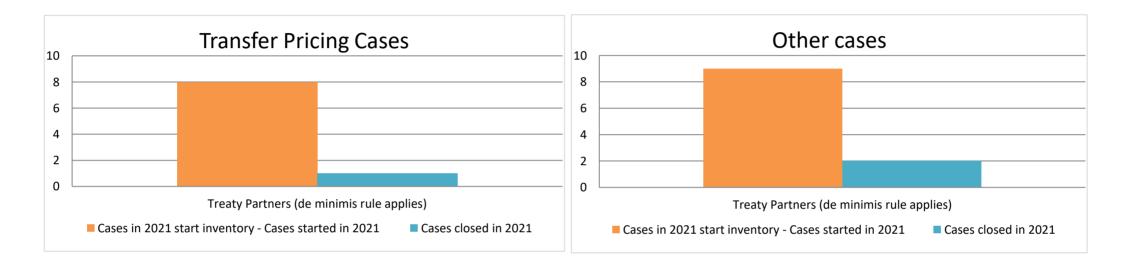

## **Overview of MAP partners (only for cases started as from 1 January 2016)**

Note: the MAP cases started before 1 January 2016 and closed in 2021 are not shown in these graphs

The label "Treaty Partners (de minimis rule applies)" applies to treaty partners with which the number of cases in start inventory plus the number of cases started is less than 5. The relevant MAP statistics are aggregated under this category.

Annex B MAP Statistics Reporting for the 2021 Reporting Period (1 January 2021 to 31 December 2021) for Attribution/Allocation Cases

|       |                                           |                                                                        |                                                                            |                                                                          | Table 1: /                       | Attribution / A          | location MA                     | P Cases                               |                                                                                                                                          |                      |           |              |           |                                                                                          |
|-------|-------------------------------------------|------------------------------------------------------------------------|----------------------------------------------------------------------------|--------------------------------------------------------------------------|----------------------------------|--------------------------|---------------------------------|---------------------------------------|------------------------------------------------------------------------------------------------------------------------------------------|----------------------|-----------|--------------|-----------|------------------------------------------------------------------------------------------|
|       |                                           |                                                                        |                                                                            | number of post-2015 cases closed during the reporting period by outcome: |                                  |                          |                                 |                                       |                                                                                                                                          |                      |           |              |           |                                                                                          |
|       | Treaty Partner                            | no. of post-<br>2015 cases in<br>MAP inventory<br>on 1 January<br>2021 | no. of post-<br>2015 cases<br>started<br>during the<br>reporting<br>period | denied<br>MAP<br>access                                                  | objection<br>is not<br>justified | withdrawn by<br>taxpayer | unilateral<br>relief<br>granted | resolved<br>via<br>domestic<br>remedy | agreement fully<br>eliminating<br>double taxation<br>eliminated / fully<br>resolving<br>taxation not in<br>accordance with<br>tax treaty | tavation / nartially | adreement | agreement to | any other | no. of post-<br>2015 cases<br>remaining in<br>MAP inventory<br>on 31<br>December<br>2021 |
|       | Column 1                                  | Column 2                                                               | Column 3                                                                   | Column 4                                                                 | Column 5                         | Column 6                 | Column 7                        | Column 8                              | Column 9                                                                                                                                 | Column 10            | Column 11 | Column 12    | Column 13 | Column 14                                                                                |
| Row 1 | Treaty Partners (de minimis rule applies) | 4                                                                      | 4                                                                          | 0                                                                        | 0                                | 0                        | 1                               | 0                                     | 0                                                                                                                                        | 0                    | 0         | 0            | 0         | 7                                                                                        |
|       | Total                                     | 4                                                                      | 4                                                                          | 0                                                                        | 0                                | 0                        | 1                               | 0                                     | 0                                                                                                                                        | 0                    | 0         | 0            | 0         | 7                                                                                        |
|       | Notes:                                    |                                                                        |                                                                            | · ·                                                                      |                                  | · · ·                    |                                 | ·                                     |                                                                                                                                          |                      |           |              |           |                                                                                          |

Annex B MAP Statistics Reporting for the 2021 Reporting Period (1 January 2021 to 31 December 2021) for other Cases

|       |                                           |                                                                        |                                                                            |                                                                         |                                  | Table 2: Of              | ther MAP Ca                     | ises                                  |                   |                    |                                                                                   |              |                      |                                                                                |
|-------|-------------------------------------------|------------------------------------------------------------------------|----------------------------------------------------------------------------|-------------------------------------------------------------------------|----------------------------------|--------------------------|---------------------------------|---------------------------------------|-------------------|--------------------|-----------------------------------------------------------------------------------|--------------|----------------------|--------------------------------------------------------------------------------|
|       |                                           |                                                                        |                                                                            | number of post-2015 cases closed during the reporting period by outcome |                                  |                          |                                 |                                       |                   |                    |                                                                                   |              | 1                    |                                                                                |
|       | Treaty Partner                            | no. of post-<br>2015 cases in<br>MAP inventory<br>on 1 January<br>2021 | no. of post-<br>2015 cases<br>started<br>during the<br>reporting<br>period | denied<br>MAP<br>access                                                 | objection<br>is not<br>justified | withdrawn by<br>taxpayer | unilateral<br>relief<br>granted | resolved<br>via<br>domestic<br>remedy | double taxation / | resolving taxation | agreement<br>that there is no<br>taxation not in<br>accordance<br>with tax treaty | agreement to | any other<br>outcome | no. of post-2015<br>cases remaining in<br>MAP inventory on<br>31 December 2021 |
|       | Column 1                                  | Column 2                                                               | Column 3                                                                   | Column 4                                                                | Column 5                         | Column 6                 | Column 7                        | Column 8                              | Column 9          | Column 10          | Column 11                                                                         | Column 12    | Column 13            | Column 14                                                                      |
| Row 1 | Treaty Partners (de minimis rule applies) | 7                                                                      | 2                                                                          | 0                                                                       | 1                                | 0                        | 0                               | 0                                     | 1                 | 0                  | 0                                                                                 | 0            | 0                    | 7                                                                              |
|       | Total                                     | 7                                                                      | 2                                                                          | 0                                                                       | 1                                | 0                        | 0                               | 0                                     | 1                 | 0                  | 0                                                                                 | 0            | 0                    | 7                                                                              |
|       | Notes:                                    |                                                                        |                                                                            |                                                                         |                                  |                          |                                 |                                       |                   |                    |                                                                                   |              |                      |                                                                                |