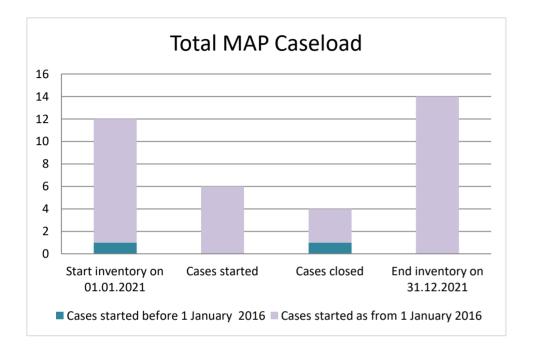

## Latvia

| Cases started before 1<br>January 2016 | 2021 Start<br>inventory | Cases<br>started | Cases<br>closed | 2021 End<br>inventory |
|----------------------------------------|-------------------------|------------------|-----------------|-----------------------|
| Transfer pricing cases                 | 0                       | 0                | 0               | 0                     |
| Other cases                            | 1                       | 0                | 1               | 0                     |

| Cases started as from 1<br>January 2016 | 2021 Start<br>inventory | Cases<br>started | Cases<br>closed | 2021 End<br>inventory |
|-----------------------------------------|-------------------------|------------------|-----------------|-----------------------|
| Transfer pricing cases                  | 4                       | 4                | 1               | 7                     |
| Other cases                             | 7                       | 2                | 2               | 7                     |