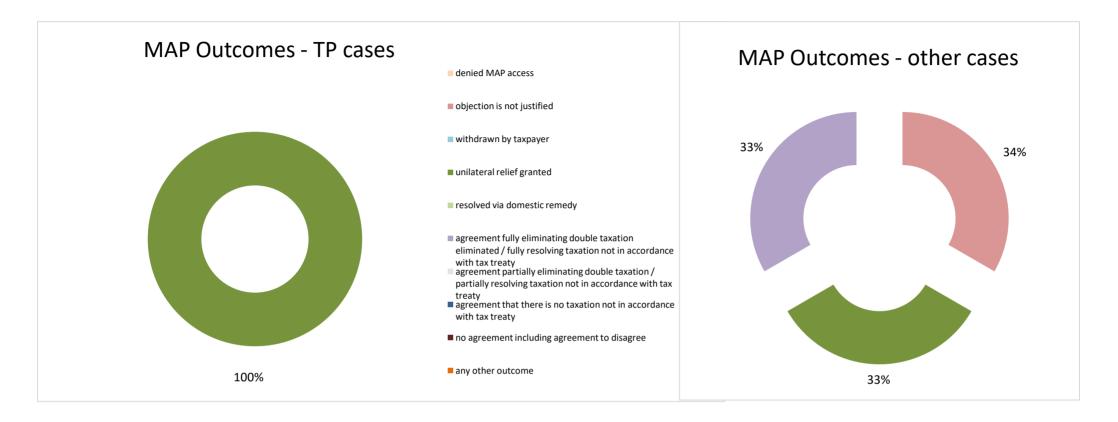

| Cases closed by outcome              | denied<br>MAP<br>access | objection is not<br>justified | withdrawn by<br>taxpayer | unilateral relief<br>granted | resolved via<br>domestic<br>remedy | agreement fully<br>eliminating<br>double taxation<br>eliminated / fully<br>resolving taxation<br>not in<br>accordance with<br>tax treaty | eliminating<br>double taxation /<br>partially<br>resolving | agreement that<br>there is no<br>taxation not in<br>accordance with<br>tax treaty | including | any other<br>outcome | Total |
|--------------------------------------|-------------------------|-------------------------------|--------------------------|------------------------------|------------------------------------|------------------------------------------------------------------------------------------------------------------------------------------|------------------------------------------------------------|-----------------------------------------------------------------------------------|-----------|----------------------|-------|
| Transfer pricing cases (all)         | 0                       | 0                             | 0                        | 1                            | 0                                  | 0                                                                                                                                        | 0                                                          | 0                                                                                 | 0         | 0                    | 1     |
| Cases started before 1 January 2016  | 0                       | 0                             | 0                        | 0                            | 0                                  | 0                                                                                                                                        | 0                                                          | 0                                                                                 | 0         | 0                    | 0     |
| Cases started as from 1 January 2016 | 0                       | 0                             | 0                        | 1                            | 0                                  | 0                                                                                                                                        | 0                                                          | 0                                                                                 | 0         | 0                    | 1     |
| Other cases (all)                    | 0                       | 1                             | 0                        | 1                            | 0                                  | 1                                                                                                                                        | 0                                                          | 0                                                                                 | 0         | 0                    | 3     |
| Cases started before 1 January 2016  | 0                       | 0                             | 0                        | 1                            | 0                                  | 0                                                                                                                                        | 0                                                          | 0                                                                                 | 0         | 0                    | 1     |
| Cases started as from 1 January 2016 | 0                       | 1                             | 0                        | 0                            | 0                                  | 1                                                                                                                                        | 0                                                          | 0                                                                                 | 0         | 0                    | 2     |
| All cases                            | 0                       | 1                             | 0                        | 2                            | 0                                  | 1                                                                                                                                        | 0                                                          | 0                                                                                 | 0         | 0                    | 4     |