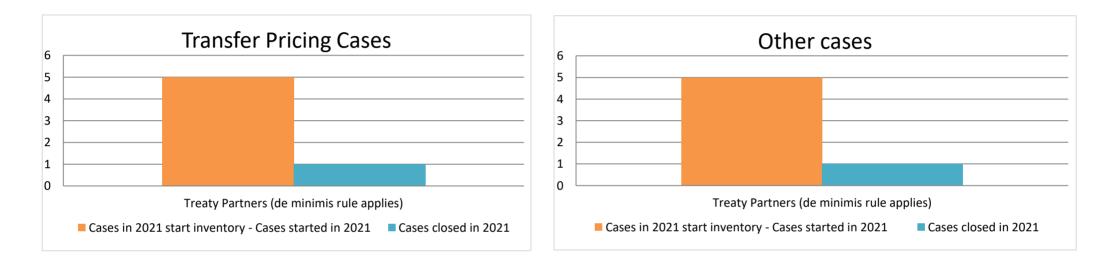

Annex B MAP Statistics Reporting for the 2021 Reporting Period (1 January 2021 to 31 December 2021) for Attribution/Allocation Cases

|       |                                           |                                                                        |                                                                            |                         | Table 1: /                                                               | Attribution / A          | llocation MA                    | P Cases            |                                                                                                                                          |                                                                                                                                 |                                  |              |           |                                                                                          |
|-------|-------------------------------------------|------------------------------------------------------------------------|----------------------------------------------------------------------------|-------------------------|--------------------------------------------------------------------------|--------------------------|---------------------------------|--------------------|------------------------------------------------------------------------------------------------------------------------------------------|---------------------------------------------------------------------------------------------------------------------------------|----------------------------------|--------------|-----------|------------------------------------------------------------------------------------------|
|       |                                           |                                                                        |                                                                            |                         | number of post-2016 cases closed during the reporting period by outcome: |                          |                                 |                    |                                                                                                                                          |                                                                                                                                 |                                  |              |           |                                                                                          |
|       | Treaty Partner                            | no. of post-<br>2016 cases in<br>MAP inventory<br>on 1 January<br>2021 | no. of post-<br>2016 cases<br>started<br>during the<br>reporting<br>period | denied<br>MAP<br>access | objection<br>is not<br>justified                                         | withdrawn by<br>taxpayer | unilateral<br>relief<br>granted | domestic<br>remedy | agreement fully<br>eliminating<br>double taxation<br>eliminated / fully<br>resolving<br>taxation not in<br>accordance with<br>tax treaty | agreement partially<br>eliminating double<br>taxation / partially<br>resolving taxation<br>not in accordance<br>with tax treaty | that there is no taxation not in | agreement to | any other | no. of post-<br>2016 cases<br>remaining in<br>MAP inventory<br>on 31<br>December<br>2021 |
|       | Column 1                                  | Column 2                                                               | Column 3                                                                   | Column 4                | Column 5                                                                 | Column 6                 | Column 7                        | Column 8           | Column 9                                                                                                                                 | Column 10                                                                                                                       | Column 11                        | Column 12    | Column 13 | Column 14                                                                                |
| Row 1 | Treaty Partners (de minimis rule applies) | 4                                                                      | 1                                                                          | 0                       | 0                                                                        | 0                        | 1                               | 0                  | 0                                                                                                                                        | 0                                                                                                                               | 0                                | 0            | 0         | 4                                                                                        |
|       | Total                                     | 4                                                                      | 1                                                                          | 0                       | 0                                                                        | 0                        | 1                               | 0                  | 0                                                                                                                                        | 0                                                                                                                               | 0                                | 0            | 0         | 4                                                                                        |
|       | Notes:                                    |                                                                        |                                                                            |                         |                                                                          |                          |                                 |                    | · · · · · · · · · · · · · · · · · · ·                                                                                                    |                                                                                                                                 |                                  |              |           |                                                                                          |
|       |                                           |                                                                        |                                                                            |                         |                                                                          |                          |                                 |                    |                                                                                                                                          |                                                                                                                                 |                                  |              |           |                                                                                          |
|       |                                           |                                                                        |                                                                            |                         |                                                                          |                          |                                 |                    |                                                                                                                                          |                                                                                                                                 |                                  |              |           |                                                                                          |

Annex B MAP Statistics Reporting for the 2021 Reporting Period (1 January 2021 to 31 December 2021) for other Cases

|       |                                           |                                                                        |                                                                            |                         |                                  | Table 2: Of              | ther MAP Ca                     | ses                                   |                                                                                                                            |                         |                                                                                   |              |                      |                                                                                |
|-------|-------------------------------------------|------------------------------------------------------------------------|----------------------------------------------------------------------------|-------------------------|----------------------------------|--------------------------|---------------------------------|---------------------------------------|----------------------------------------------------------------------------------------------------------------------------|-------------------------|-----------------------------------------------------------------------------------|--------------|----------------------|--------------------------------------------------------------------------------|
|       |                                           |                                                                        |                                                                            |                         | •                                |                          | number of po                    | st-2016 case                          | es closed during th                                                                                                        | e reporting period by o | outcome                                                                           |              |                      |                                                                                |
|       | Treaty Partner                            | no. of post-<br>2016 cases in<br>MAP inventory<br>on 1 January<br>2021 | no. of post-<br>2016 cases<br>started<br>during the<br>reporting<br>period | denied<br>MAP<br>access | objection<br>is not<br>justified | withdrawn by<br>taxpayer | unilateral<br>relief<br>granted | resolved<br>via<br>domestic<br>remedy | agreement fully<br>eliminating<br>double taxation /<br>fully resolving<br>taxation not in<br>accordance with<br>tax treaty | resolving taxation      | agreement<br>that there is no<br>taxation not in<br>accordance<br>with tax treaty | agreement to | any other<br>outcome | no. of post-2016<br>cases remaining in<br>MAP inventory on<br>31 December 2021 |
|       | Column 1                                  | Column 2                                                               | Column 3                                                                   | Column 4                | Column 5                         | Column 6                 | Column 7                        | Column 8                              | Column 9                                                                                                                   | Column 10               | Column 11                                                                         | Column 12    | Column 13            | Column 14                                                                      |
| Row 1 | Treaty Partners (de minimis rule applies) | 4                                                                      | 1                                                                          | 0                       | 1                                | 0                        | 0                               | 0                                     | 0                                                                                                                          | 0                       | 0                                                                                 | 0            | 0                    | 4                                                                              |
|       | Total                                     | 4                                                                      | 1                                                                          | 0                       | 1                                | 0                        | 0                               | 0                                     | 0                                                                                                                          | 0                       | 0                                                                                 | 0            | 0                    | 4                                                                              |
|       | Notes:                                    |                                                                        |                                                                            |                         |                                  |                          |                                 |                                       |                                                                                                                            |                         |                                                                                   |              |                      |                                                                                |