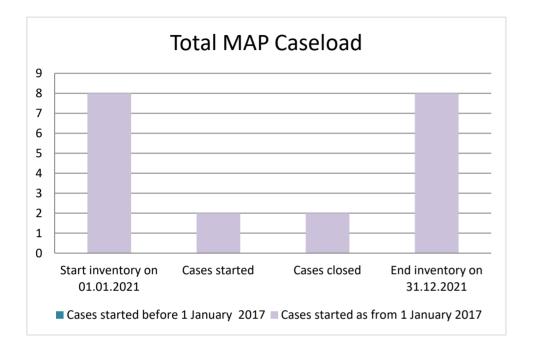

## Kenya

| Cases started before 1<br>January 2017 | 2021 Start<br>inventory | Cases<br>started | Cases<br>closed | 2021 End<br>inventory |
|----------------------------------------|-------------------------|------------------|-----------------|-----------------------|
| Transfer pricing cases                 | 0                       | 0                | 0               | 0                     |
| Other cases                            | 0                       | 0                | 0               | 0                     |

| Cases started as from 1<br>January 2017 | 2021 Start<br>inventory | Cases<br>started | Cases<br>closed | 2021 End<br>inventory |
|-----------------------------------------|-------------------------|------------------|-----------------|-----------------------|
| Transfer pricing cases                  | 4                       | 1                | 1               | 4                     |
| Other cases                             | 4                       | 1                | 1               | 4                     |