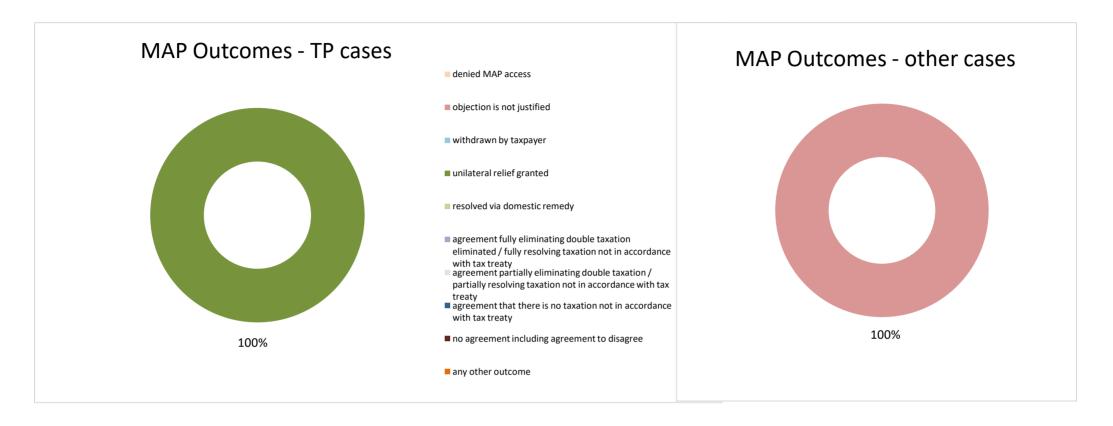

| Cases closed by outcome              | denied<br>MAP<br>access | objection is not<br>justified | withdrawn by<br>taxpayer | unilateral relief<br>granted |   | resolving taxation<br>not in<br>accordance with | eliminating<br>double taxation / | agreement that<br>there is no<br>taxation not in<br>accordance with<br>tax treaty | no agreement<br>including<br>agreement to | any other<br>outcome | Total |
|--------------------------------------|-------------------------|-------------------------------|--------------------------|------------------------------|---|-------------------------------------------------|----------------------------------|-----------------------------------------------------------------------------------|-------------------------------------------|----------------------|-------|
| Transfer pricing cases (all)         | 0                       | 0                             | 0                        | 1                            | 0 | 0                                               | 0                                | 0                                                                                 | 0                                         | 0                    | 1     |
| Cases started before 1 January 2017  | 0                       | 0                             | 0                        | 0                            | 0 | 0                                               | 0                                | 0                                                                                 | 0                                         | 0                    | 0     |
| Cases started as from 1 January 2017 | 0                       | 0                             | 0                        | 1                            | 0 | 0                                               | 0                                | 0                                                                                 | 0                                         | 0                    | 1     |
| Other cases (all)                    | 0                       | 1                             | 0                        | 0                            | 0 | 0                                               | 0                                | 0                                                                                 | 0                                         | 0                    | 1     |
| Cases started before 1 January 2017  | 0                       | 0                             | 0                        | 0                            | 0 | 0                                               | 0                                | 0                                                                                 | 0                                         | 0                    | 0     |
| Cases started as from 1 January 2017 | 0                       | 1                             | 0                        | 0                            | 0 | 0                                               | 0                                | 0                                                                                 | 0                                         | 0                    | 1     |
| All cases                            | 0                       | 1                             | 0                        | 1                            | 0 | 0                                               | 0                                | 0                                                                                 | 0                                         | 0                    | 2     |

Annex B MAP Statistics Reporting for the 2021 Reporting Period (1 January 2021 to 31 December 2021) for Attribution/Allocation Cases

|       |                                           |                                                                        |                                                                            |                         | Table 1: /                                                               | Attribution / A          | llocation MA                    | P Cases            |                                                                                                                                          |                                                                                                                                 |                                  |              |           |                                                                                          |
|-------|-------------------------------------------|------------------------------------------------------------------------|----------------------------------------------------------------------------|-------------------------|--------------------------------------------------------------------------|--------------------------|---------------------------------|--------------------|------------------------------------------------------------------------------------------------------------------------------------------|---------------------------------------------------------------------------------------------------------------------------------|----------------------------------|--------------|-----------|------------------------------------------------------------------------------------------|
|       |                                           |                                                                        |                                                                            |                         | number of post-2016 cases closed during the reporting period by outcome: |                          |                                 |                    |                                                                                                                                          |                                                                                                                                 |                                  |              |           |                                                                                          |
|       | Treaty Partner                            | no. of post-<br>2016 cases in<br>MAP inventory<br>on 1 January<br>2021 | no. of post-<br>2016 cases<br>started<br>during the<br>reporting<br>period | denied<br>MAP<br>access | objection<br>is not<br>justified                                         | withdrawn by<br>taxpayer | unilateral<br>relief<br>granted | domestic<br>remedy | agreement fully<br>eliminating<br>double taxation<br>eliminated / fully<br>resolving<br>taxation not in<br>accordance with<br>tax treaty | agreement partially<br>eliminating double<br>taxation / partially<br>resolving taxation<br>not in accordance<br>with tax treaty | that there is no taxation not in | agreement to | any other | no. of post-<br>2016 cases<br>remaining in<br>MAP inventory<br>on 31<br>December<br>2021 |
|       | Column 1                                  | Column 2                                                               | Column 3                                                                   | Column 4                | Column 5                                                                 | Column 6                 | Column 7                        | Column 8           | Column 9                                                                                                                                 | Column 10                                                                                                                       | Column 11                        | Column 12    | Column 13 | Column 14                                                                                |
| Row 1 | Treaty Partners (de minimis rule applies) | 4                                                                      | 1                                                                          | 0                       | 0                                                                        | 0                        | 1                               | 0                  | 0                                                                                                                                        | 0                                                                                                                               | 0                                | 0            | 0         | 4                                                                                        |
|       | Total                                     | 4                                                                      | 1                                                                          | 0                       | 0                                                                        | 0                        | 1                               | 0                  | 0                                                                                                                                        | 0                                                                                                                               | 0                                | 0            | 0         | 4                                                                                        |
|       | Notes:                                    |                                                                        |                                                                            |                         |                                                                          |                          |                                 |                    | · · · · · · · · · · · · · · · · · · ·                                                                                                    |                                                                                                                                 |                                  |              |           |                                                                                          |
|       |                                           |                                                                        |                                                                            |                         |                                                                          |                          |                                 |                    |                                                                                                                                          |                                                                                                                                 |                                  |              |           |                                                                                          |
|       |                                           |                                                                        |                                                                            |                         |                                                                          |                          |                                 |                    |                                                                                                                                          |                                                                                                                                 |                                  |              |           |                                                                                          |

Annex B MAP Statistics Reporting for the 2021 Reporting Period (1 January 2021 to 31 December 2021) for other Cases

|       |                                           |                                                                        |                                                                            |                         |                                  | Table 2: Of              | ther MAP Ca                     | ses                                   |                                                                                                                            |                         |                                                                                   |              |                      |                                                                                |
|-------|-------------------------------------------|------------------------------------------------------------------------|----------------------------------------------------------------------------|-------------------------|----------------------------------|--------------------------|---------------------------------|---------------------------------------|----------------------------------------------------------------------------------------------------------------------------|-------------------------|-----------------------------------------------------------------------------------|--------------|----------------------|--------------------------------------------------------------------------------|
|       |                                           |                                                                        |                                                                            |                         | •                                |                          | number of po                    | st-2016 case                          | es closed during th                                                                                                        | e reporting period by o | outcome                                                                           |              |                      |                                                                                |
|       | Treaty Partner                            | no. of post-<br>2016 cases in<br>MAP inventory<br>on 1 January<br>2021 | no. of post-<br>2016 cases<br>started<br>during the<br>reporting<br>period | denied<br>MAP<br>access | objection<br>is not<br>justified | withdrawn by<br>taxpayer | unilateral<br>relief<br>granted | resolved<br>via<br>domestic<br>remedy | agreement fully<br>eliminating<br>double taxation /<br>fully resolving<br>taxation not in<br>accordance with<br>tax treaty | resolving taxation      | agreement<br>that there is no<br>taxation not in<br>accordance<br>with tax treaty | agreement to | any other<br>outcome | no. of post-2016<br>cases remaining in<br>MAP inventory on<br>31 December 2021 |
|       | Column 1                                  | Column 2                                                               | Column 3                                                                   | Column 4                | Column 5                         | Column 6                 | Column 7                        | Column 8                              | Column 9                                                                                                                   | Column 10               | Column 11                                                                         | Column 12    | Column 13            | Column 14                                                                      |
| Row 1 | Treaty Partners (de minimis rule applies) | 4                                                                      | 1                                                                          | 0                       | 1                                | 0                        | 0                               | 0                                     | 0                                                                                                                          | 0                       | 0                                                                                 | 0            | 0                    | 4                                                                              |
|       | Total                                     | 4                                                                      | 1                                                                          | 0                       | 1                                | 0                        | 0                               | 0                                     | 0                                                                                                                          | 0                       | 0                                                                                 | 0            | 0                    | 4                                                                              |
|       | Notes:                                    |                                                                        |                                                                            |                         |                                  |                          |                                 |                                       |                                                                                                                            |                         |                                                                                   |              |                      |                                                                                |