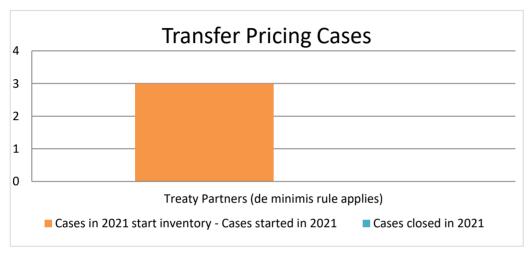

Row 1 Row 2 Row 3

2021 MAP Statistics - Kazakhstan.xlsx

|                                           | Table 1: Attribution / Allocation MAP Cases                            |                                                                            |                         |                                  |                          |                                 |                                       |                                                                                                                     |                                      |             |              |           |                                                                                          |
|-------------------------------------------|------------------------------------------------------------------------|----------------------------------------------------------------------------|-------------------------|----------------------------------|--------------------------|---------------------------------|---------------------------------------|---------------------------------------------------------------------------------------------------------------------|--------------------------------------|-------------|--------------|-----------|------------------------------------------------------------------------------------------|
|                                           |                                                                        |                                                                            |                         | T                                | n                        | umber of pos                    | st-2015 case                          | s closed during the                                                                                                 | reporting period by o                | utcome:     | 1            | ı         |                                                                                          |
| Treaty Partner                            | no. of post-<br>2015 cases in<br>MAP inventory<br>on 1 January<br>2021 | no. of post-<br>2015 cases<br>started<br>during the<br>reporting<br>period | denied<br>MAP<br>access | objection<br>is not<br>justified | withdrawn by<br>taxpayer | unilateral<br>relief<br>granted | resolved<br>via<br>domestic<br>remedy | agreement fully eliminating double taxation eliminated / fully resolving taxation not in accordance with tax treaty | resolving taxation not in accordance | i agreement | agreement to | any other | no. of post-<br>2015 cases<br>remaining in<br>MAP inventory<br>on 31<br>December<br>2021 |
| Column 1                                  | Column 2                                                               | Column 3                                                                   | Column 4                | Column 5                         | Column 6                 | Column 7                        | Column 8                              | Column 9                                                                                                            | Column 10                            | Column 11   | Column 12    | Column 13 | Column 14                                                                                |
| Treaty Partners (de minimis rule applies) | 3                                                                      | 0                                                                          | 0                       | 0                                | 0                        | 0                               | 0                                     | 0                                                                                                                   | 0                                    | 0           | 0            | 0         | 3                                                                                        |
| Total                                     | 3                                                                      | 0                                                                          | 0                       | 0                                | 0                        | 0                               | 0                                     | 0                                                                                                                   | 0                                    | 0           | 0            | 0         | 3                                                                                        |