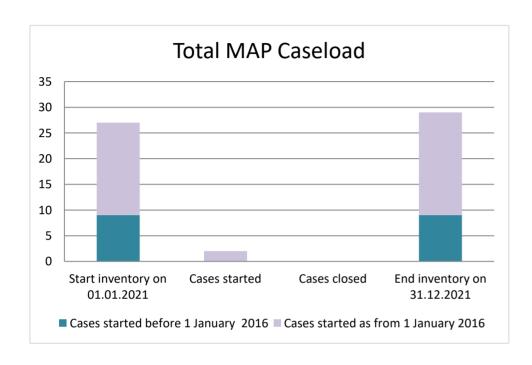

## Kazakhstan

| Cases started before 1<br>January 2016 | 2021 Start inventory | Cases<br>started | Cases<br>closed | 2021 End inventory |
|----------------------------------------|----------------------|------------------|-----------------|--------------------|
| Transfer pricing cases                 | 0                    | 0                | 0               | 0                  |
| Other cases                            | 9                    | 0                | 0               | 9                  |

| Cases started as from 1<br>January 2016 | 2021 Start inventory | Cases<br>started | Cases<br>closed | 2021 End inventory |  |
|-----------------------------------------|----------------------|------------------|-----------------|--------------------|--|
| Transfer pricing cases                  | 3                    | 0                | 0               | 3                  |  |
| Other cases                             | 15                   | 2                | 0               | 17                 |  |