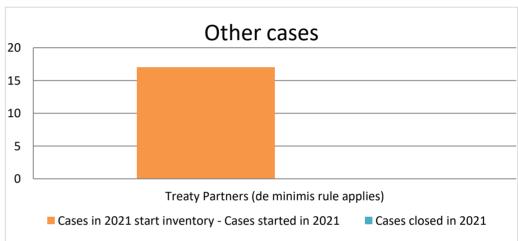

Row 1

Notes:

| Table 2: Other MAP Cases                  |                                                                        |                                                                            |                         |                                  |                          |                                 |                                       |                                                                                                          |                       |                  |              |           |                                                                      |
|-------------------------------------------|------------------------------------------------------------------------|----------------------------------------------------------------------------|-------------------------|----------------------------------|--------------------------|---------------------------------|---------------------------------------|----------------------------------------------------------------------------------------------------------|-----------------------|------------------|--------------|-----------|----------------------------------------------------------------------|
|                                           |                                                                        |                                                                            |                         |                                  | r                        | umber of po                     | st-2015 case                          | s closed during the                                                                                      | reporting period by o | outcome          |              |           |                                                                      |
| Treaty Partner                            | no. of post-<br>2015 cases in<br>MAP inventory<br>on 1 January<br>2021 | no. of post-<br>2015 cases<br>started<br>during the<br>reporting<br>period | denied<br>MAP<br>access | objection<br>is not<br>justified | withdrawn by<br>taxpayer | unilateral<br>relief<br>granted | resolved<br>via<br>domestic<br>remedy | agreement fully eliminating double taxation / fully resolving taxation not in accordance with tax treaty | resolving taxation    | that there is no | agreement to | any other | no. of post-20<br>cases remaining<br>MAP inventory<br>31 December 20 |
| Column 1                                  | Column 2                                                               | Column 3                                                                   | Column 4                | Column 5                         | Column 6                 | Column 7                        | Column 8                              | Column 9                                                                                                 | Column 10             | Column 11        | Column 12    | Column 13 | Column 14                                                            |
| Treaty Partners (de minimis rule applies) | 15                                                                     | 2                                                                          | 0                       | 0                                | 0                        | 0                               | 0                                     | 0                                                                                                        | 0                     | 0                | 0            | 0         | 17                                                                   |
| Total                                     | 15                                                                     | 2                                                                          | 0                       | 0                                | 0                        | 0                               | 0                                     | 0                                                                                                        | 0                     | 0                | 0            | 0         | 17                                                                   |