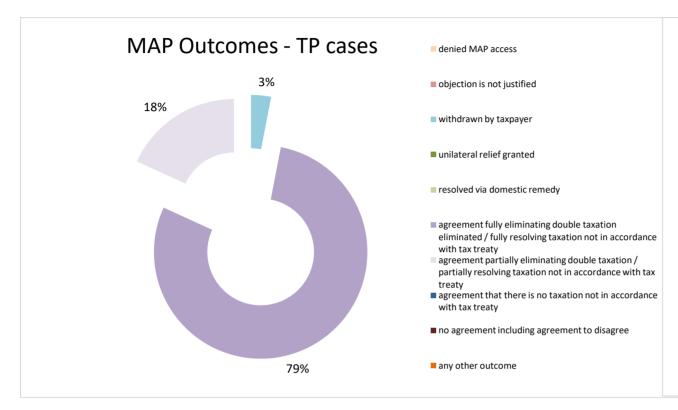

2021 MAP Statistics - Japan.xlsx Page 2/9

| Cases closed by outcome              | denied<br>MAP<br>access | objection is not<br>justified | withdrawn by<br>taxpayer | unilateral relief<br>granted | resolved via<br>domestic<br>remedy | agreement fully eliminating double taxation eliminated / fully resolving taxation not in accordance with tax treaty | eliminating double taxation / partially resolving | taxation not in accordance with tax treaty | no agreement<br>including<br>agreement to<br>disagree | any other<br>outcome | Total |
|--------------------------------------|-------------------------|-------------------------------|--------------------------|------------------------------|------------------------------------|---------------------------------------------------------------------------------------------------------------------|---------------------------------------------------|--------------------------------------------|-------------------------------------------------------|----------------------|-------|
| Transfer pricing cases (all)         | 0                       | 0                             | 1                        | 0                            | 0                                  | 26                                                                                                                  | 6                                                 | 0                                          | 0                                                     | 0                    | 33    |
| Cases started before 1 January 2016  | 0                       | 0                             | 0                        | 0                            | 0                                  | 0                                                                                                                   | 4                                                 | 0                                          | 0                                                     | 0                    | 4     |
| Cases started as from 1 January 2016 | 0                       | 0                             | 1                        | 0                            | 0                                  | 26                                                                                                                  | 2                                                 | 0                                          | 0                                                     | 0                    | 29    |
| Other cases (all)                    | 0                       | 2                             | 0                        | 0                            | 0                                  | 4                                                                                                                   | 0                                                 | 0                                          | 1                                                     | 0                    | 7     |
| Cases started before 1 January 2016  | 0                       | 0                             | 0                        | 0                            | 0                                  | 0                                                                                                                   | 0                                                 | 0                                          | 0                                                     | 0                    | 0     |
| Cases started as from 1 January 2016 | 0                       | 2                             | 0                        | 0                            | 0                                  | 4                                                                                                                   | 0                                                 | 0                                          | 1                                                     | 0                    | 7     |
| All cases                            | 0                       | 2                             | 1                        | 0                            | 0                                  | 30                                                                                                                  | 6                                                 | 0                                          | 1                                                     | 0                    | 40    |