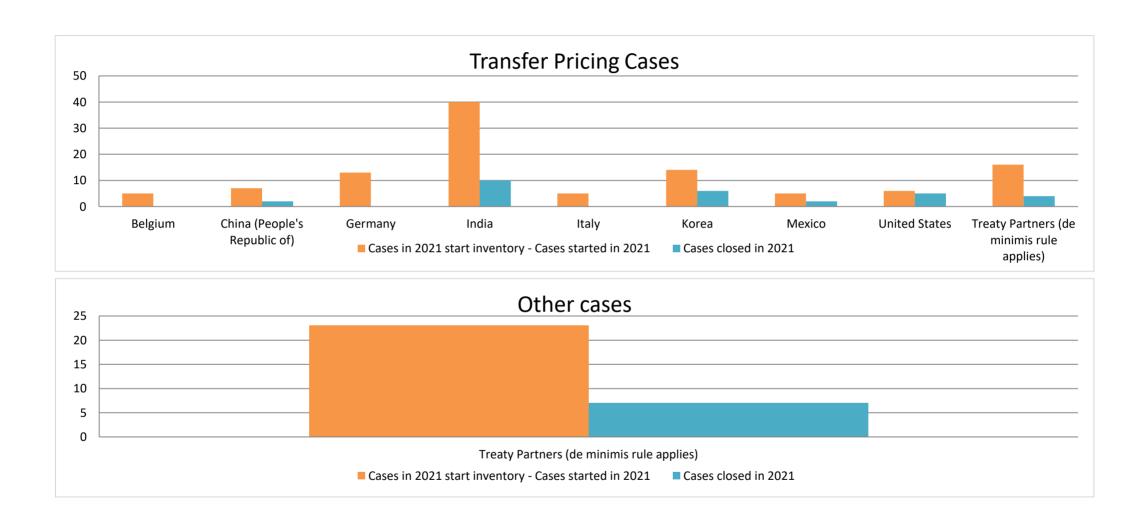

## Overview of MAP partners (only for cases started as from 1 January 2016)

Note: the MAP cases started before 1 January 2016 and closed in 2021 are not shown in these graphs

The label "Treaty Partners (de minimis rule applies)" applies to treaty partners with which the number of cases in start inventory plus the number of cases started is less than 5. The relevant MAP statistics are aggregated under this category.

(ii) end date: the date of formal closure of the case (including agreement reached) which means the date when the latter closing letter is sent to / received from the other

|       |                                           |                                                                        |                                                                            |                         | Table 1: A                       | Attribution / A          | llocation MA                    | AP Cases        |                                                                                                                     |                                      |                                                                                   |              |                      |                                                                                          |
|-------|-------------------------------------------|------------------------------------------------------------------------|----------------------------------------------------------------------------|-------------------------|----------------------------------|--------------------------|---------------------------------|-----------------|---------------------------------------------------------------------------------------------------------------------|--------------------------------------|-----------------------------------------------------------------------------------|--------------|----------------------|------------------------------------------------------------------------------------------|
|       |                                           |                                                                        |                                                                            |                         |                                  | r                        | number of pos                   | st-2015 cases   | s closed during the                                                                                                 | reporting period by o                | utcome:                                                                           |              |                      |                                                                                          |
|       | Treaty Partner                            | no. of post-<br>2015 cases in<br>MAP inventory<br>on 1 January<br>2021 | no. of post-<br>2015 cases<br>started<br>during the<br>reporting<br>period | denied<br>MAP<br>access | objection<br>is not<br>justified | withdrawn by<br>taxpayer | unilateral<br>relief<br>granted | domestic remedy | agreement fully eliminating double taxation eliminated / fully resolving taxation not in accordance with tax treaty | resolving taxation not in accordance | agreement<br>that there is no<br>taxation not in<br>accordance<br>with tax treaty | agreement to | any other<br>outcome | no. of post-<br>2015 cases<br>remaining in<br>MAP inventory<br>on 31<br>December<br>2021 |
|       | Column 1                                  | Column 2                                                               | Column 3                                                                   | Column 4                | Column 5                         | Column 6                 | Column 7                        | Column 8        | Column 9                                                                                                            | Column 10                            | Column 11                                                                         | Column 12    | Column 13            | Column 14                                                                                |
| Row 1 | Belgium                                   | 4                                                                      | 1                                                                          | 0                       | 0                                | 0                        | 0                               | 0               | 0                                                                                                                   | 0                                    | 0                                                                                 | 0            | 0                    | 5                                                                                        |
|       | China (People's Republic of)              | 6                                                                      | 1                                                                          | 0                       | 0                                | 0                        | 0                               | 0               | 1                                                                                                                   | 1                                    | 0                                                                                 | 0            | 0                    | 5                                                                                        |
|       | Germany                                   | 9                                                                      | 4                                                                          | 0                       | 0                                | 0                        | 0                               | 0               | 0                                                                                                                   | 0                                    | 0                                                                                 | 0            | 0                    | 13                                                                                       |
|       | India                                     | 36                                                                     | 4                                                                          | 0                       | 0                                | 1                        | 0                               | 0               | 9                                                                                                                   | 0                                    | 0                                                                                 | 0            | 0                    | 30                                                                                       |
|       | Italy                                     | 3                                                                      | 2                                                                          | 0                       | 0                                | 0                        | 0                               | 0               | 0                                                                                                                   | 0                                    | 0                                                                                 | 0            | 0                    | 5                                                                                        |
|       | Korea                                     | 4                                                                      | 10                                                                         | 0                       | 0                                | 0                        | 0                               | 0               | 6                                                                                                                   | 0                                    | 0                                                                                 | 0            | 0                    | 8                                                                                        |
|       | Mexico                                    | 4                                                                      | 1                                                                          | 0                       | 0                                | 0                        | 0                               | 0               | 2                                                                                                                   | 0                                    | 0                                                                                 | 0            | 0                    | 3                                                                                        |
|       | United States                             | 5                                                                      | 1                                                                          | 0                       | 0                                | 0                        | 0                               | 0               | 5                                                                                                                   | 0                                    | 0                                                                                 | 0            | 0                    | 1                                                                                        |
| Row 2 | Treaty Partners (de minimis rule applies) | 7                                                                      | 9                                                                          | 0                       | 0                                | 0                        | 0                               | 0               | 3                                                                                                                   | 1                                    | 0                                                                                 | 0            | 0                    | 12                                                                                       |
|       | Total                                     | 78                                                                     | 33                                                                         | 0                       | 0                                | 1                        | 0                               | 0               | 26                                                                                                                  | 2                                    | 0                                                                                 | 0            | 0                    | 82                                                                                       |
|       | Notes:                                    |                                                                        |                                                                            |                         |                                  |                          |                                 |                 |                                                                                                                     |                                      |                                                                                   |              |                      |                                                                                          |

|                                           |                                                                        |                                                                            |                         |                                                                         | Table 2: Ot              | ther MAP Ca                     | ses                                   |                                                                                                          |                    |                  |              |                      |                                                                          |
|-------------------------------------------|------------------------------------------------------------------------|----------------------------------------------------------------------------|-------------------------|-------------------------------------------------------------------------|--------------------------|---------------------------------|---------------------------------------|----------------------------------------------------------------------------------------------------------|--------------------|------------------|--------------|----------------------|--------------------------------------------------------------------------|
|                                           |                                                                        |                                                                            |                         | number of post-2015 cases closed during the reporting period by outcome |                          |                                 |                                       |                                                                                                          |                    |                  |              |                      |                                                                          |
| Treaty Partner                            | no. of post-<br>2015 cases in<br>MAP inventory<br>on 1 January<br>2021 | no. of post-<br>2015 cases<br>started<br>during the<br>reporting<br>period | denied<br>MAP<br>access | objection<br>is not<br>justified                                        | withdrawn by<br>taxpayer | unilateral<br>relief<br>granted | resolved<br>via<br>domestic<br>remedy | agreement fully eliminating double taxation / fully resolving taxation not in accordance with tax treaty | resolving taxation | that there is no | agreement to | any other<br>outcome | no. of post-201<br>cases remaining<br>MAP inventory of<br>31 December 20 |
| Column 1                                  | Column 2                                                               | Column 3                                                                   | Column 4                | Column 5                                                                | Column 6                 | Column 7                        | Column 8                              | Column 9                                                                                                 | Column 10          | Column 11        | Column 12    | Column 13            | Column 14                                                                |
| Treaty Partners (de minimis rule applies) | 13                                                                     | 10                                                                         | 0                       | 2                                                                       | 0                        | 0                               | 0                                     | 4                                                                                                        | 0                  | 0                | 1            | 0                    | 16                                                                       |
| Total                                     | 13                                                                     | 10                                                                         | 0                       | 2                                                                       | 0                        | 0                               | 0                                     | 4                                                                                                        | 0                  | 0                | 1            | 0                    | 16                                                                       |