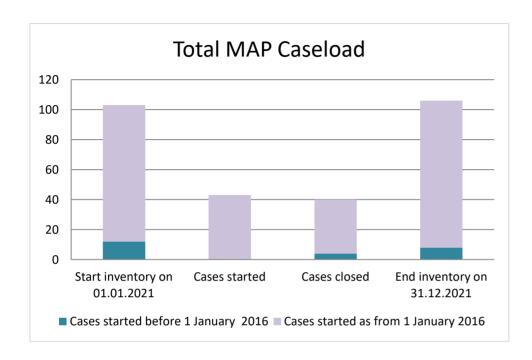

## Japan

| Cases started before 1<br>January 2016 | 2021 Start inventory | Cases<br>started | Cases<br>closed | 2021 End inventory |
|----------------------------------------|----------------------|------------------|-----------------|--------------------|
| Transfer pricing cases                 | 12                   | 0                | 4               | 8                  |
| Other cases                            | 0                    | 0                | 0               | 0                  |

| Cases started as from 1<br>January 2016 | 2021 Start inventory | Cases<br>started | Cases<br>closed | 2021 End inventory |
|-----------------------------------------|----------------------|------------------|-----------------|--------------------|
| Transfer pricing cases                  | 78                   | 33               | 29              | 82                 |
| Other cases                             | 13                   | 10               | 7               | 16                 |