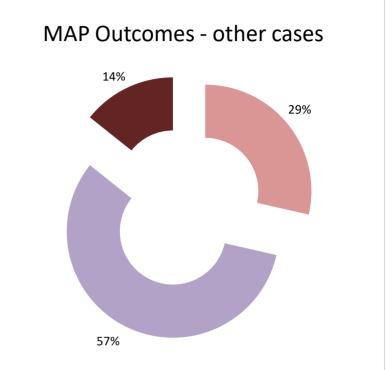

2021 MAP Statistics - Japan.xlsx Page 2/9

| Cases closed by outcome              | denied<br>MAP<br>access | objection is not<br>justified | withdrawn by<br>taxpayer | unilateral relief<br>granted | resolved via<br>domestic<br>remedy | agreement fully eliminating double taxation eliminated / fully resolving taxation not in accordance with tax treaty | eliminating double taxation / partially resolving | taxation not in accordance with tax treaty | no agreement<br>including<br>agreement to<br>disagree | any other<br>outcome | Total |
|--------------------------------------|-------------------------|-------------------------------|--------------------------|------------------------------|------------------------------------|---------------------------------------------------------------------------------------------------------------------|---------------------------------------------------|--------------------------------------------|-------------------------------------------------------|----------------------|-------|
| Transfer pricing cases (all)         | 0                       | 0                             | 1                        | 0                            | 0                                  | 26                                                                                                                  | 6                                                 | 0                                          | 0                                                     | 0                    | 33    |
| Cases started before 1 January 2016  | 0                       | 0                             | 0                        | 0                            | 0                                  | 0                                                                                                                   | 4                                                 | 0                                          | 0                                                     | 0                    | 4     |
| Cases started as from 1 January 2016 | 0                       | 0                             | 1                        | 0                            | 0                                  | 26                                                                                                                  | 2                                                 | 0                                          | 0                                                     | 0                    | 29    |
| Other cases (all)                    | 0                       | 2                             | 0                        | 0                            | 0                                  | 4                                                                                                                   | 0                                                 | 0                                          | 1                                                     | 0                    | 7     |
| Cases started before 1 January 2016  | 0                       | 0                             | 0                        | 0                            | 0                                  | 0                                                                                                                   | 0                                                 | 0                                          | 0                                                     | 0                    | 0     |
| Cases started as from 1 January 2016 | 0                       | 2                             | 0                        | 0                            | 0                                  | 4                                                                                                                   | 0                                                 | 0                                          | 1                                                     | 0                    | 7     |
| All cases                            | 0                       | 2                             | 1                        | 0                            | 0                                  | 30                                                                                                                  | 6                                                 | 0                                          | 1                                                     | 0                    | 40    |