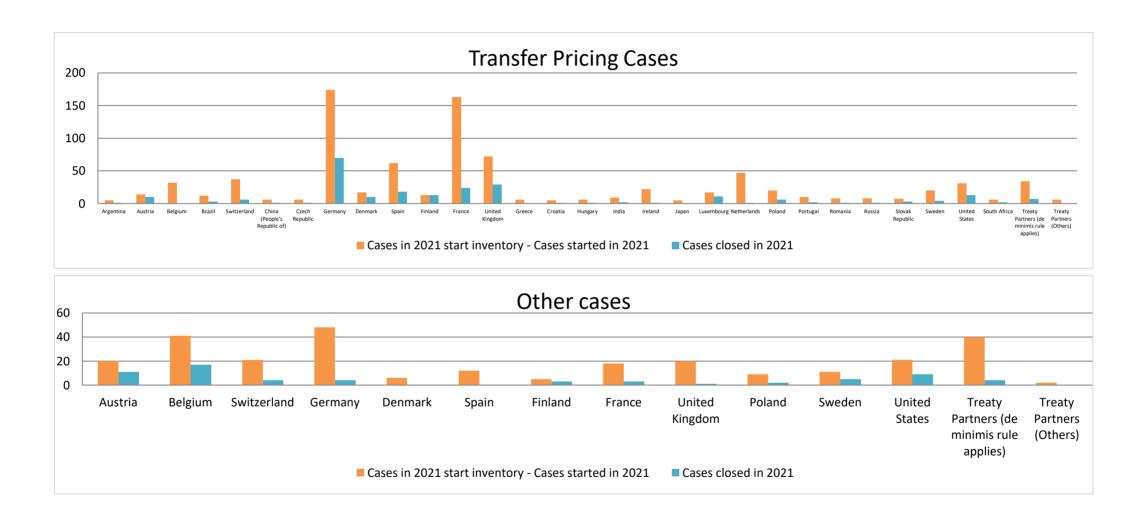

## Overview of MAP partners (only for cases started as from 1 January 2016)

Note: the MAP cases started before 1 January 2016 and closed in 2021 are not shown in these graphs

The label "Treaty Partners (de minimis rule applies)" applies to treaty partners with which the number of cases in start inventory plus the number of cases started is less than 5. The relevant MAP statistics are aggregated under this category.

The label "Treaty Partners (Others)" applies to treaty partners that are not reporting MAP statistics for the reporting period. The relevant MAP statistics are aggregated under this category.

2021 MAP Statistics - Italy.xlsx Page 2/9

number of pre-2016 cases closed during the reporting period by outcome:

2021 MAP Statistics - Italy.xlsx

|       |                                           |                                                                        |                                                                            |                         | Table 1: A                       | attribution / Al         | location MA                     | P Cases                               |                                                                                                                     |                                                                                                                                 |                                                                                   |                                                       |                      |                                                                                          |
|-------|-------------------------------------------|------------------------------------------------------------------------|----------------------------------------------------------------------------|-------------------------|----------------------------------|--------------------------|---------------------------------|---------------------------------------|---------------------------------------------------------------------------------------------------------------------|---------------------------------------------------------------------------------------------------------------------------------|-----------------------------------------------------------------------------------|-------------------------------------------------------|----------------------|------------------------------------------------------------------------------------------|
|       |                                           |                                                                        |                                                                            |                         |                                  | n                        | umber of pos                    | st-2015 case                          | s closed during the                                                                                                 | reporting period by o                                                                                                           | utcome:                                                                           |                                                       |                      |                                                                                          |
|       | Treaty Partner                            | no. of post-<br>2015 cases in<br>MAP inventory<br>on 1 January<br>2021 | no. of post-<br>2015 cases<br>started<br>during the<br>reporting<br>period | denied<br>MAP<br>access | objection<br>is not<br>justified | withdrawn by<br>taxpayer | unilateral<br>relief<br>granted | resolved<br>via<br>domestic<br>remedy | agreement fully eliminating double taxation eliminated / fully resolving taxation not in accordance with tax treaty | agreement partially<br>eliminating double<br>taxation / partially<br>resolving taxation<br>not in accordance<br>with tax treaty | agreement<br>that there is no<br>taxation not in<br>accordance<br>with tax treaty | no agreement<br>including<br>agreement to<br>disagree | any other<br>outcome | no. of post-<br>2015 cases<br>remaining in<br>MAP inventory<br>on 31<br>December<br>2021 |
|       | Column 1                                  | Column 2                                                               | Column 3                                                                   | Column 4                | Column 5                         | Column 6                 | Column 7                        | Column 8                              | Column 9                                                                                                            | Column 10                                                                                                                       | Column 11                                                                         | Column 12                                             | Column 13            | Column 14                                                                                |
| Row 1 | Argentina                                 | 4                                                                      | 1                                                                          | 0                       | 0                                | 1                        | 0                               | 0                                     | 0                                                                                                                   | 0                                                                                                                               | 0                                                                                 | 0                                                     | 0                    | 4                                                                                        |
|       | Austria                                   | 13                                                                     | 1                                                                          | 0                       | 0                                | 0                        | 1                               | 0                                     | 5                                                                                                                   | 0                                                                                                                               | 0                                                                                 | 0                                                     | 4                    | 4                                                                                        |
|       | Belgium                                   | 23                                                                     | 9                                                                          | 0                       | 0                                | 0                        | 0                               | 0                                     | 0                                                                                                                   | 0                                                                                                                               | 0                                                                                 | 0                                                     | 0                    | 32                                                                                       |
|       | Brazil                                    | 11                                                                     | 1                                                                          | 0                       | 0                                | 3                        | 0                               | 0                                     | 0                                                                                                                   | 0                                                                                                                               | 0                                                                                 | 0                                                     | 0                    | 9                                                                                        |
|       | Switzerland                               | 32                                                                     | 5                                                                          | 0                       | 0                                | 2                        | 0                               | 0                                     | 4                                                                                                                   | 0                                                                                                                               | 0                                                                                 | 0                                                     | 0                    | 31                                                                                       |
|       | China (People's Republic of)              | 6                                                                      | 0                                                                          | 0                       | 0                                | 1                        | 0                               | 0                                     | 0                                                                                                                   | 0                                                                                                                               | 0                                                                                 | 0                                                     | 0                    | 5                                                                                        |
|       | Czech Republic                            | 5                                                                      | 1                                                                          | 0                       | 0                                | 0                        | 1                               | 0                                     | 0                                                                                                                   | 0                                                                                                                               | 0                                                                                 | 0                                                     | 0                    | 5                                                                                        |
|       | Germany                                   | 137                                                                    | 37                                                                         | 0                       | 0                                | 3                        | 3                               | 0                                     | 57                                                                                                                  | 2                                                                                                                               | 1                                                                                 | 4                                                     | 0                    | 104                                                                                      |
|       | Denmark                                   | 12                                                                     | 5                                                                          | 0                       | 0                                | 0                        | 1                               | 0                                     | 8                                                                                                                   | 0                                                                                                                               | 0                                                                                 | 1                                                     | 0                    | 7                                                                                        |
|       | Spain                                     | 30                                                                     | 32                                                                         | 1                       | 0                                | 0                        | 0                               | 0                                     | 16                                                                                                                  | 0                                                                                                                               | 0                                                                                 | 1                                                     | 0                    | 44                                                                                       |
|       | Finland                                   | 13                                                                     | 0                                                                          | 0                       | 0                                | 0                        | 0                               | 0                                     | 13                                                                                                                  | 0                                                                                                                               | 0                                                                                 | 0                                                     | 0                    | 0                                                                                        |
|       | France                                    | 122                                                                    | 41                                                                         | 1                       | 0                                | 3                        | 0                               | 2                                     | 18                                                                                                                  | 0                                                                                                                               | 0                                                                                 | 0                                                     | 0                    | 139                                                                                      |
|       | United Kingdom                            | 62                                                                     | 10                                                                         | 0                       | 0                                | 2                        | 0                               | 0                                     | 24                                                                                                                  | 2                                                                                                                               | 0                                                                                 | 1                                                     | 0                    | 43                                                                                       |
|       | Greece                                    | 2                                                                      | 4                                                                          | 0                       | 0                                | 0                        | 0                               | 0                                     | 0                                                                                                                   | 0                                                                                                                               | 0                                                                                 | 0                                                     | 0                    | 6                                                                                        |
|       | Croatia                                   | 3                                                                      | 2                                                                          | 0                       | 0                                | 0                        | 1                               | 0                                     | 0                                                                                                                   | 0                                                                                                                               | 0                                                                                 | 0                                                     | 0                    | 4                                                                                        |
|       | Hungary                                   | 5                                                                      | 1                                                                          | 0                       | 0                                | 0                        | 1                               | 0                                     | 0                                                                                                                   | 0                                                                                                                               | 0                                                                                 | 0                                                     | 0                    | 5                                                                                        |
|       | India                                     | 6                                                                      | 3                                                                          | 0                       | 0                                | 2                        | 0                               | 0                                     | 0                                                                                                                   | 0                                                                                                                               | 0                                                                                 | 0                                                     | 0                    | 7                                                                                        |
|       | Ireland                                   | 19                                                                     | 3                                                                          | 0                       | 0                                | 0                        | 0                               | 0                                     | 1                                                                                                                   | 0                                                                                                                               | 0                                                                                 | 0                                                     | 0                    | 21                                                                                       |
|       | Japan                                     | 3                                                                      | 2                                                                          | 0                       | 0                                | 0                        | 0                               | 0                                     | 0                                                                                                                   | 0                                                                                                                               | 0                                                                                 | 0                                                     | 0                    | 5                                                                                        |
|       | Luxembourg                                | 17                                                                     | 0                                                                          | 0                       | 0                                | 1                        | 0                               | 0                                     | 9                                                                                                                   | 0                                                                                                                               | 0                                                                                 | 1                                                     | 0                    | 6                                                                                        |
|       | Netherlands                               | 35                                                                     | 12                                                                         | 0                       | 1                                | 0                        | 0                               | 0                                     | 0                                                                                                                   | 0                                                                                                                               | 0                                                                                 | 0                                                     | 0                    | 46                                                                                       |
|       | Poland                                    | 13                                                                     | 7                                                                          | 0                       | 0                                | 5                        | 0                               | 0                                     | 0                                                                                                                   | 0                                                                                                                               | 0                                                                                 | 1                                                     | 0                    | 14                                                                                       |
|       | Portugal                                  | 5                                                                      | 5                                                                          | 0                       | 0                                | 0                        | 2                               | 0                                     | 0                                                                                                                   | 0                                                                                                                               | 0                                                                                 | 0                                                     | 0                    | 8                                                                                        |
|       | Romania                                   | 5                                                                      | 3                                                                          | 0                       | 0                                | 0                        | 1                               | 0                                     | 0                                                                                                                   | 0                                                                                                                               | 0                                                                                 | 0                                                     | 0                    | 7                                                                                        |
|       | Russia                                    | 7                                                                      | 1                                                                          | 0                       | 0                                | 1                        | 0                               | 0                                     | 0                                                                                                                   | 0                                                                                                                               | 0                                                                                 | 0                                                     | 0                    | 7                                                                                        |
|       | Slovak Republic                           | 2                                                                      | 5                                                                          | 0                       | 0                                | 0                        | 3                               | 0                                     | 0                                                                                                                   | 0                                                                                                                               | 0                                                                                 | 0                                                     | 0                    | 4                                                                                        |
|       | Sweden                                    | 15                                                                     | 5                                                                          | 0                       | 0                                | 1                        | 0                               | 0                                     | 3                                                                                                                   | 0                                                                                                                               | 0                                                                                 | 0                                                     | 0                    | 16                                                                                       |
|       | United States                             | 26                                                                     | 5                                                                          | 0                       | 0                                | 4                        | 0                               | 0                                     | 3                                                                                                                   | 6                                                                                                                               | 0                                                                                 | 0                                                     | 0                    | 18                                                                                       |
|       | South Africa                              | 6                                                                      | 0                                                                          | 0                       | 0                                | 2                        | 0                               | 0                                     | 0                                                                                                                   | 0                                                                                                                               | 0                                                                                 | 0                                                     | 0                    | 4                                                                                        |
| Row 2 | Treaty Partners (de minimis rule applies) | 29                                                                     | 5                                                                          | 0                       | 0                                | 2                        | 3                               | 0                                     | 1                                                                                                                   | 0                                                                                                                               | 0                                                                                 | 0                                                     | 1                    | 27                                                                                       |
| Row 3 | Treaty Partners (Others)                  | 5                                                                      | 1                                                                          | 0                       | 0                                | 0                        | 0                               | 0                                     | 0                                                                                                                   | 0                                                                                                                               | 0                                                                                 | 0                                                     | 0                    | 6                                                                                        |
|       | Total                                     | 673                                                                    | 207                                                                        | 2                       | 1                                | 33                       | 17                              | 2                                     | 162                                                                                                                 | 10                                                                                                                              | 1                                                                                 | 9                                                     | 5                    | 638                                                                                      |

|       |                                           |                                                                        |                                                                            |                         |                                  | Table 2: Of              | her MAP Ca                      | eoe.                                  |                                                                                                          |                                                                                                                                 |                                                                                   |              |                      |                                                                                |
|-------|-------------------------------------------|------------------------------------------------------------------------|----------------------------------------------------------------------------|-------------------------|----------------------------------|--------------------------|---------------------------------|---------------------------------------|----------------------------------------------------------------------------------------------------------|---------------------------------------------------------------------------------------------------------------------------------|-----------------------------------------------------------------------------------|--------------|----------------------|--------------------------------------------------------------------------------|
|       |                                           | ı                                                                      |                                                                            |                         |                                  |                          |                                 |                                       |                                                                                                          |                                                                                                                                 |                                                                                   |              |                      |                                                                                |
|       |                                           |                                                                        |                                                                            |                         | 1                                | r                        | number of po                    | st-2015 case                          | es closed during the                                                                                     | e reporting period by o                                                                                                         | outcome                                                                           |              |                      |                                                                                |
|       | Treaty Partner                            | no. of post-<br>2015 cases in<br>MAP inventory<br>on 1 January<br>2021 | no. of post-<br>2015 cases<br>started<br>during the<br>reporting<br>period | denied<br>MAP<br>access | objection<br>is not<br>justified | withdrawn by<br>taxpayer | unilateral<br>relief<br>granted | resolved<br>via<br>domestic<br>remedy | agreement fully eliminating double taxation / fully resolving taxation not in accordance with tax treaty | agreement partially<br>eliminating double<br>taxation / partially<br>resolving taxation<br>not in accordance<br>with tax treaty | agreement<br>that there is no<br>taxation not in<br>accordance<br>with tax treaty | agreement to | any other<br>outcome | no. of post-2015<br>cases remaining in<br>MAP inventory on<br>31 December 2021 |
|       | Column 1                                  | Column 2                                                               | Column 3                                                                   | Column 4                | Column 5                         | Column 6                 | Column 7                        | Column 8                              | Column 9                                                                                                 | Column 10                                                                                                                       | Column 11                                                                         | Column 12    | Column 13            | Column 14                                                                      |
| Row 1 | Austria                                   | 13                                                                     | 7                                                                          | 0                       | 0                                | 0                        | 0                               | 0                                     | 1                                                                                                        | 0                                                                                                                               | 0                                                                                 | 10           | 0                    | 9                                                                              |
|       | Belgium                                   | 32                                                                     | 9                                                                          | 1                       | 2                                | 1                        | 0                               | 0                                     | 12                                                                                                       | 0                                                                                                                               | 0                                                                                 | 0            | 1                    | 24                                                                             |
|       | Switzerland                               | 12                                                                     | 9                                                                          | 0                       | 2                                | 0                        | 0                               | 0                                     | 2                                                                                                        | 0                                                                                                                               | 0                                                                                 | 0            | 0                    | 17                                                                             |
|       | Germany                                   | 37                                                                     | 11                                                                         | 1                       | 0                                | 1                        | 0                               | 1                                     | 1                                                                                                        | 0                                                                                                                               | 0                                                                                 | 0            | 0                    | 44                                                                             |
|       | Denmark                                   | 5                                                                      | 1                                                                          | 0                       | 0                                | 0                        | 0                               | 0                                     | 0                                                                                                        | 0                                                                                                                               | 0                                                                                 | 0            | 0                    | 6                                                                              |
|       | Spain                                     | 8                                                                      | 4                                                                          | 0                       | 0                                | 0                        | 0                               | 0                                     | 0                                                                                                        | 0                                                                                                                               | 0                                                                                 | 0            | 0                    | 12                                                                             |
|       | Finland                                   | 5                                                                      | 0                                                                          | 0                       | 0                                | 0                        | 0                               | 0                                     | 0                                                                                                        | 1                                                                                                                               | 0                                                                                 | 2            | 0                    | 2                                                                              |
|       | France                                    | 17                                                                     | 1                                                                          | 0                       | 0                                | 1                        | 0                               | 1                                     | 1                                                                                                        | 0                                                                                                                               | 0                                                                                 | 0            | 0                    | 15                                                                             |
|       | United Kingdom                            | 19                                                                     | 1                                                                          | 0                       | 0                                | 0                        | 0                               | 0                                     | 1                                                                                                        | 0                                                                                                                               | 0                                                                                 | 0            | 0                    | 19                                                                             |
|       | Poland                                    | 7                                                                      | 2                                                                          | 0                       | 0                                | 0                        | 0                               | 0                                     | 1                                                                                                        | 0                                                                                                                               | 0                                                                                 | 1            | 0                    | 7                                                                              |
|       | Sweden                                    | 6                                                                      | 5                                                                          | 0                       | 0                                | 0                        | 0                               | 0                                     | 5                                                                                                        | 0                                                                                                                               | 0                                                                                 | 0            | 0                    | 6                                                                              |
|       | United States                             | 12                                                                     | 9                                                                          | 0                       | 0                                | 0                        | 2                               | 0                                     | 7                                                                                                        | 0                                                                                                                               | 0                                                                                 | 0            | 0                    | 12                                                                             |
| Row 2 | Treaty Partners (de minimis rule applies) | 29                                                                     | 11                                                                         | 2                       | 1                                | 0                        | 0                               | 0                                     | 1                                                                                                        | 0                                                                                                                               | 0                                                                                 | 0            | 0                    | 36                                                                             |
| Row 3 | Treaty Partners (Others)                  | 0                                                                      | 2                                                                          | 0                       | 0                                | 0                        | 0                               | 0                                     | 0                                                                                                        | 0                                                                                                                               | 0                                                                                 | 0            | 0                    | 2                                                                              |
|       | Total                                     | 202                                                                    | 72                                                                         | 4                       | 5                                | 3                        | 2                               | 2                                     | 32                                                                                                       | 1                                                                                                                               | 0                                                                                 | 13           | 1                    | 211                                                                            |