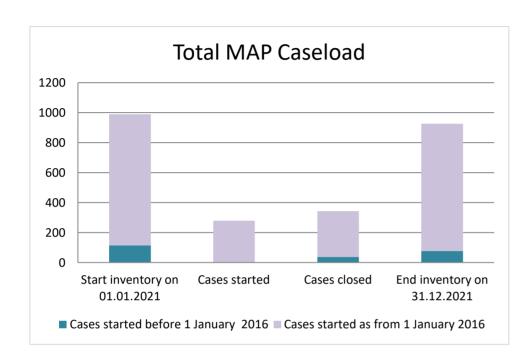

## Italy

| Cases started before 1 January 2016 | 2021 Start inventory | Cases<br>started | Cases<br>closed | 2021 End inventory |
|-------------------------------------|----------------------|------------------|-----------------|--------------------|
| Transfer pricing cases              | 48                   | 0                | 16              | 32                 |
| Other cases                         | 67                   | 0                | 22              | 45                 |

| Cases started as from 1<br>January 2016 | 2021 Start inventory | Cases<br>started | Cases closed | 2021 End inventory |
|-----------------------------------------|----------------------|------------------|--------------|--------------------|
| Transfer pricing cases                  | 673                  | 207              | 242          | 638                |
| Other cases                             | 202                  | 72               | 63           | 211                |