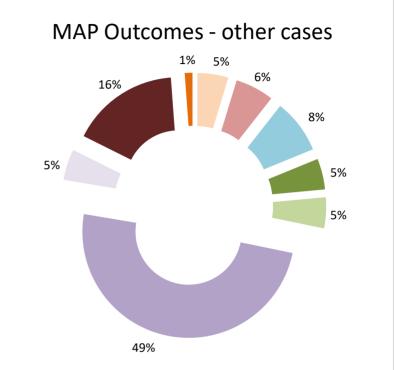

| Cases closed by outcome              | denied<br>MAP<br>access | objection is not<br>justified | withdrawn by<br>taxpayer | unilateral relief<br>granted | resolved via<br>domestic<br>remedy | agreement fully eliminating double taxation eliminated / fully resolving taxation not in accordance with tax treaty | eliminating double taxation / partially resolving | taxation not in accordance with tax treaty | no agreement<br>including<br>agreement to<br>disagree | any other outcome | Total |
|--------------------------------------|-------------------------|-------------------------------|--------------------------|------------------------------|------------------------------------|---------------------------------------------------------------------------------------------------------------------|---------------------------------------------------|--------------------------------------------|-------------------------------------------------------|-------------------|-------|
| Transfer pricing cases (all)         | 2                       | 1                             | 40                       | 17                           | 2                                  | 165                                                                                                                 | 13                                                | 1                                          | 12                                                    | 5                 | 258   |
| Cases started before 1 January 2016  | 0                       | 0                             | 7                        | 0                            | 0                                  | 3                                                                                                                   | 3                                                 | 0                                          | 3                                                     | 0                 | 16    |
| Cases started as from 1 January 2016 | 2                       | 1                             | 33                       | 17                           | 2                                  | 162                                                                                                                 | 10                                                | 1                                          | 9                                                     | 5                 | 242   |
| Other cases (all)                    | 4                       | 5                             | 7                        | 4                            | 4                                  | 42                                                                                                                  | 4                                                 | 0                                          | 14                                                    | 1                 | 85    |
| Cases started before 1 January 2016  | 0                       | 0                             | 4                        | 2                            | 2                                  | 10                                                                                                                  | 3                                                 | 0                                          | 1                                                     | 0                 | 22    |
| Cases started as from 1 January 2016 | 4                       | 5                             | 3                        | 2                            | 2                                  | 32                                                                                                                  | 1                                                 | 0                                          | 13                                                    | 1                 | 63    |
| All cases                            | 6                       | 6                             | 47                       | 21                           | 6                                  | 207                                                                                                                 | 17                                                | 1                                          | 26                                                    | 6                 | 343   |