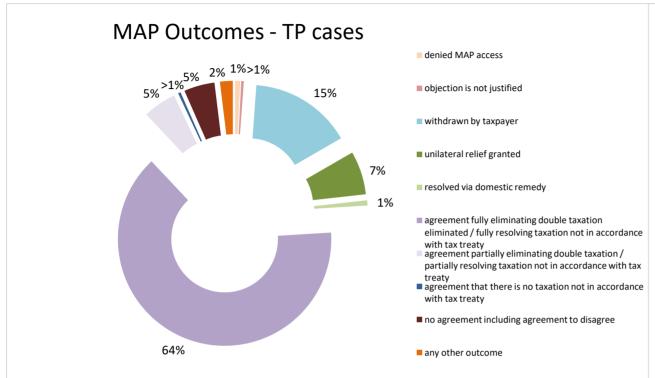

| Cases closed by outcome              | denied<br>MAP<br>access | objection is not<br>justified | withdrawn by<br>taxpayer | unilateral relief<br>granted | resolved via<br>domestic<br>remedy | agreement fully eliminating double taxation eliminated / fully resolving taxation not in accordance with tax treaty | eliminating double taxation / partially resolving | taxation not in accordance with tax treaty | no agreement<br>including<br>agreement to<br>disagree | any other outcome | Total |
|--------------------------------------|-------------------------|-------------------------------|--------------------------|------------------------------|------------------------------------|---------------------------------------------------------------------------------------------------------------------|---------------------------------------------------|--------------------------------------------|-------------------------------------------------------|-------------------|-------|
| Transfer pricing cases (all)         | 2                       | 1                             | 40                       | 17                           | 2                                  | 165                                                                                                                 | 13                                                | 1                                          | 12                                                    | 5                 | 258   |
| Cases started before 1 January 2016  | 0                       | 0                             | 7                        | 0                            | 0                                  | 3                                                                                                                   | 3                                                 | 0                                          | 3                                                     | 0                 | 16    |
| Cases started as from 1 January 2016 | 2                       | 1                             | 33                       | 17                           | 2                                  | 162                                                                                                                 | 10                                                | 1                                          | 9                                                     | 5                 | 242   |
| Other cases (all)                    | 4                       | 5                             | 7                        | 4                            | 4                                  | 42                                                                                                                  | 4                                                 | 0                                          | 14                                                    | 1                 | 85    |
| Cases started before 1 January 2016  | 0                       | 0                             | 4                        | 2                            | 2                                  | 10                                                                                                                  | 3                                                 | 0                                          | 1                                                     | 0                 | 22    |
| Cases started as from 1 January 2016 | 4                       | 5                             | 3                        | 2                            | 2                                  | 32                                                                                                                  | 1                                                 | 0                                          | 13                                                    | 1                 | 63    |
| All cases                            | 6                       | 6                             | 47                       | 21                           | 6                                  | 207                                                                                                                 | 17                                                | 1                                          | 26                                                    | 6                 | 343   |