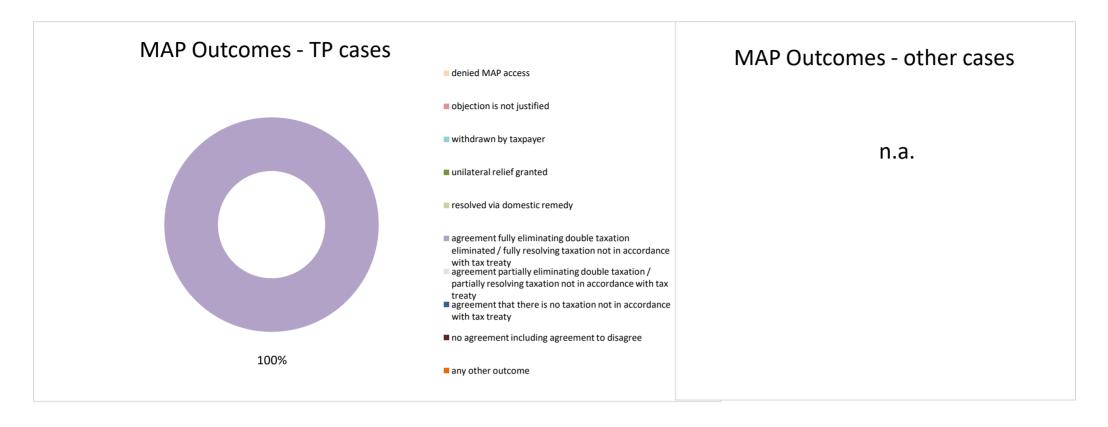

| Cases closed by outcome              | denied<br>MAP<br>access | objection is not<br>justified | withdrawn by<br>taxpayer | unilateral relief<br>granted | resolved via<br>domestic<br>remedy | resolving taxation<br>not in<br>accordance with | eliminating<br>double taxation /<br>partially<br>resolving | agreement that<br>there is no<br>taxation not in<br>accordance with<br>tax treaty | including | any other<br>outcome | Total |
|--------------------------------------|-------------------------|-------------------------------|--------------------------|------------------------------|------------------------------------|-------------------------------------------------|------------------------------------------------------------|-----------------------------------------------------------------------------------|-----------|----------------------|-------|
| Transfer pricing cases (all)         | 0                       | 0                             | 0                        | 0                            | 0                                  | 1                                               | 0                                                          | 0                                                                                 | 0         | 0                    | 1     |
| Cases started before 1 January 2016  | 0                       | 0                             | 0                        | 0                            | 0                                  | 0                                               | 0                                                          | 0                                                                                 | 0         | 0                    | 0     |
| Cases started as from 1 January 2016 | 0                       | 0                             | 0                        | 0                            | 0                                  | 1                                               | 0                                                          | 0                                                                                 | 0         | 0                    | 1     |
| Other cases (all)                    | 0                       | 0                             | 0                        | 0                            | 0                                  | 0                                               | 0                                                          | 0                                                                                 | 0         | 0                    | 0     |
| Cases started before 1 January 2016  | 0                       | 0                             | 0                        | 0                            | 0                                  | 0                                               | 0                                                          | 0                                                                                 | 0         | 0                    | 0     |
| Cases started as from 1 January 2016 | 0                       | 0                             | 0                        | 0                            | 0                                  | 0                                               | 0                                                          | 0                                                                                 | 0         | 0                    | 0     |
| All cases                            | 0                       | 0                             | 0                        | 0                            | 0                                  | 1                                               | 0                                                          | 0                                                                                 | 0         | 0                    | 1     |