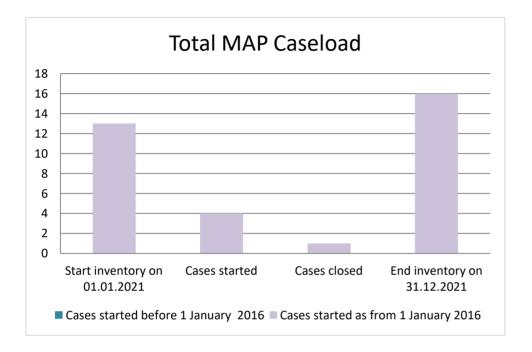

## Israel

| Cases started before 1<br>January 2016 | 2021 Start<br>inventory | Cases<br>started | Cases<br>closed | 2021 End<br>inventory |
|----------------------------------------|-------------------------|------------------|-----------------|-----------------------|
| Transfer pricing cases                 | 0                       | 0                | 0               | 0                     |
| Other cases                            | 0                       | 0                | 0               | 0                     |

| Cases started as from 1<br>January 2016 | 2021 Start<br>inventory | Cases<br>started | Cases<br>closed | 2021 End<br>inventory |
|-----------------------------------------|-------------------------|------------------|-----------------|-----------------------|
| Transfer pricing cases                  | 9                       | 0                | 1               | 8                     |
| Other cases                             | 4                       | 4                | 0               | 8                     |