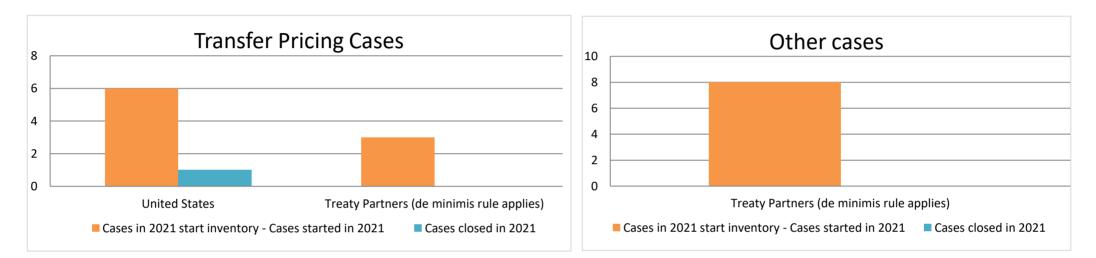

Row 1 Row 2

Row 3

Annex B MAP Statistics Reporting for the 2021 Reporting Period (1 January 2021 to 31 December 2021) for Attribution/Allocation Cases

|       |                                           |                                                                        |                                                                            |                                                                          | Table 1: A                       | Attribution / A          | llocation MA                    | P Cases                               |                                                                                                                                          |                                                                                                                                 |           |              |                      |                                                                                          |
|-------|-------------------------------------------|------------------------------------------------------------------------|----------------------------------------------------------------------------|--------------------------------------------------------------------------|----------------------------------|--------------------------|---------------------------------|---------------------------------------|------------------------------------------------------------------------------------------------------------------------------------------|---------------------------------------------------------------------------------------------------------------------------------|-----------|--------------|----------------------|------------------------------------------------------------------------------------------|
|       |                                           |                                                                        |                                                                            | number of post-2015 cases closed during the reporting period by outcome: |                                  |                          |                                 |                                       |                                                                                                                                          |                                                                                                                                 |           |              |                      |                                                                                          |
|       | Treaty Partner                            | no. of post-<br>2015 cases in<br>MAP inventory<br>on 1 January<br>2021 | no. of post-<br>2015 cases<br>started<br>during the<br>reporting<br>period | denied<br>MAP<br>access                                                  | objection<br>is not<br>justified | withdrawn by<br>taxpayer | unilateral<br>relief<br>granted | resolved<br>via<br>domestic<br>remedy | agreement fully<br>eliminating<br>double taxation<br>eliminated / fully<br>resolving<br>taxation not in<br>accordance with<br>tax treaty | agreement partially<br>eliminating double<br>taxation / partially<br>resolving taxation<br>not in accordance<br>with tax treaty | adreement | agreement to | any other<br>outcome | no. of post-<br>2015 cases<br>remaining in<br>MAP inventory<br>on 31<br>December<br>2021 |
|       | Column 1                                  | Column 2                                                               | Column 3                                                                   | Column 4                                                                 | Column 5                         | Column 6                 | Column 7                        | Column 8                              | Column 9                                                                                                                                 | Column 10                                                                                                                       | Column 11 | Column 12    | Column 13            | Column 14                                                                                |
| Row 1 | United States                             | 6                                                                      | 0                                                                          | 0                                                                        | 0                                | 0                        | 0                               | 0                                     | 1                                                                                                                                        | 0                                                                                                                               | 0         | 0            | 0                    | 5                                                                                        |
| Row 2 | Treaty Partners (de minimis rule applies) | 3                                                                      | 0                                                                          | 0                                                                        | 0                                | 0                        | 0                               | 0                                     | 0                                                                                                                                        | 0                                                                                                                               | 0         | 0            | 0                    | 3                                                                                        |
|       | Total                                     | 9                                                                      | 0                                                                          | 0                                                                        | 0                                | 0                        | 0                               | 0                                     | 1                                                                                                                                        | 0                                                                                                                               | 0         | 0            | 0                    | 8                                                                                        |
|       | Notes:                                    |                                                                        |                                                                            |                                                                          |                                  |                          |                                 |                                       |                                                                                                                                          |                                                                                                                                 |           |              |                      |                                                                                          |

Annex B MAP Statistics Reporting for the 2021 Reporting Period (1 January 2021 to 31 December 2021) for other Cases

|       |                                           |                                                                        |                                                                            |                         |                                  | Table 2: Of              | ther MAP Ca                     | ses                                   |                                                                                                                            |                         |                                                                                   |              |                      |                                                                                |
|-------|-------------------------------------------|------------------------------------------------------------------------|----------------------------------------------------------------------------|-------------------------|----------------------------------|--------------------------|---------------------------------|---------------------------------------|----------------------------------------------------------------------------------------------------------------------------|-------------------------|-----------------------------------------------------------------------------------|--------------|----------------------|--------------------------------------------------------------------------------|
|       |                                           |                                                                        |                                                                            |                         | •                                | 1                        | number of po                    | st-2015 case                          | s closed during the                                                                                                        | e reporting period by o | outcome                                                                           | 1            | 1                    |                                                                                |
|       | Treaty Partner                            | no. of post-<br>2015 cases in<br>MAP inventory<br>on 1 January<br>2021 | no. of post-<br>2015 cases<br>started<br>during the<br>reporting<br>period | denied<br>MAP<br>access | objection<br>is not<br>justified | withdrawn by<br>taxpayer | unilateral<br>relief<br>granted | resolved<br>via<br>domestic<br>remedy | agreement fully<br>eliminating<br>double taxation /<br>fully resolving<br>taxation not in<br>accordance with<br>tax treaty | resolving taxation      | agreement<br>that there is no<br>taxation not in<br>accordance<br>with tax treaty | agreement to | any other<br>outcome | no. of post-2015<br>cases remaining in<br>MAP inventory on<br>31 December 2021 |
|       | Column 1                                  | Column 2                                                               | Column 3                                                                   | Column 4                | Column 5                         | Column 6                 | Column 7                        | Column 8                              | Column 9                                                                                                                   | Column 10               | Column 11                                                                         | Column 12    | Column 13            | Column 14                                                                      |
| Row 1 | Treaty Partners (de minimis rule applies) | 4                                                                      | 4                                                                          | 0                       | 0                                | 0                        | 0                               | 0                                     | 0                                                                                                                          | 0                       | 0                                                                                 | 0            | 0                    | 8                                                                              |
|       | Total                                     | 4                                                                      | 4                                                                          | 0                       | 0                                | 0                        | 0                               | 0                                     | 0                                                                                                                          | 0                       | 0                                                                                 | 0            | 0                    | 8                                                                              |
|       | Notes:                                    |                                                                        |                                                                            |                         |                                  |                          |                                 |                                       |                                                                                                                            |                         |                                                                                   |              |                      |                                                                                |