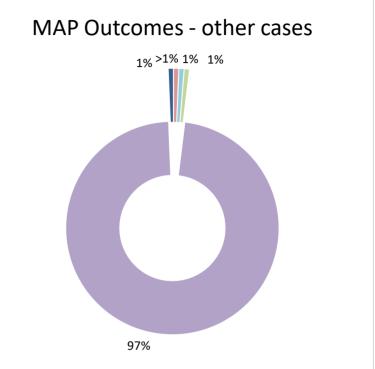

2021 MAP Statistics - Ireland.xlsx Page 2/9

| Cases closed by outcome              | denied<br>MAP<br>access | objection is not<br>justified | withdrawn by<br>taxpayer | unilateral relief<br>granted | resolved via<br>domestic<br>remedy | agreement fully eliminating double taxation eliminated / fully resolving taxation not in accordance with tax treaty | eliminating double taxation / partially resolving | taxation not in accordance with tax treaty | no agreement<br>including<br>agreement to<br>disagree | any other<br>outcome | Total |
|--------------------------------------|-------------------------|-------------------------------|--------------------------|------------------------------|------------------------------------|---------------------------------------------------------------------------------------------------------------------|---------------------------------------------------|--------------------------------------------|-------------------------------------------------------|----------------------|-------|
| Transfer pricing cases (all)         | 0                       | 0                             | 2                        | 0                            | 0                                  | 14                                                                                                                  | 0                                                 | 0                                          | 0                                                     | 1                    | 17    |
| Cases started before 1 January 2016  | 0                       | 0                             | 1                        | 0                            | 0                                  | 6                                                                                                                   | 0                                                 | 0                                          | 0                                                     | 0                    | 7     |
| Cases started as from 1 January 2016 | 0                       | 0                             | 1                        | 0                            | 0                                  | 8                                                                                                                   | 0                                                 | 0                                          | 0                                                     | 1                    | 10    |
| Other cases (all)                    | 0                       | 1                             | 1                        | 0                            | 1                                  | 151                                                                                                                 | 0                                                 | 1                                          | 0                                                     | 0                    | 155   |
| Cases started before 1 January 2016  | 0                       | 0                             | 0                        | 0                            | 0                                  | 0                                                                                                                   | 0                                                 | 0                                          | 0                                                     | 0                    | 0     |
| Cases started as from 1 January 2016 | 0                       | 1                             | 1                        | 0                            | 1                                  | 151                                                                                                                 | 0                                                 | 1                                          | 0                                                     | 0                    | 155   |
| All cases                            | 0                       | 1                             | 3                        | 0                            | 1                                  | 165                                                                                                                 | 0                                                 | 1                                          | 0                                                     | 1                    | 172   |