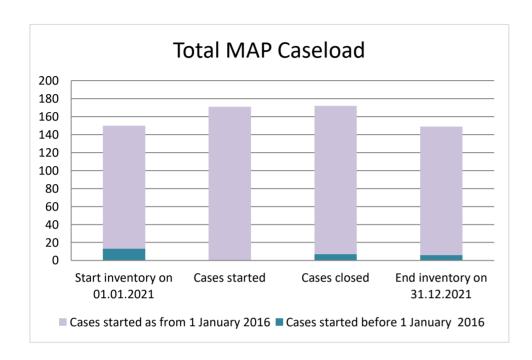

## **Ireland**

| Cases started before 1<br>January 2016 | 2021 Start inventory | Cases<br>started | Cases<br>closed | 2021 End inventory |
|----------------------------------------|----------------------|------------------|-----------------|--------------------|
| Transfer pricing cases                 | 8                    | 0                | 7               | 1                  |
| Other cases                            | 5                    | 0                | 0               | 5                  |

| Cases started as from 1<br>January 2016 | 2021 Start inventory | Cases<br>started | Cases<br>closed | 2021 End inventory |
|-----------------------------------------|----------------------|------------------|-----------------|--------------------|
| Transfer pricing cases                  | 72                   | 23               | 10              | 85                 |
| Other cases                             | 65                   | 148              | 155             | 58                 |