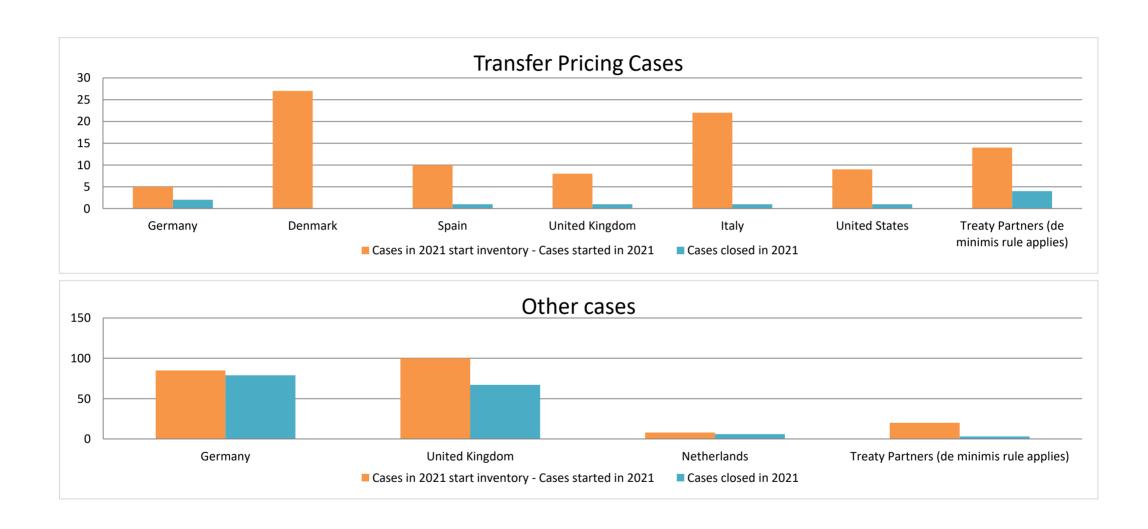

## Overview of MAP partners (only for cases started as from 1 January 2016)

Note: the MAP cases started before 1 January 2016 and closed in 2021 are not shown in these graphs

The label "Treaty Partners (de minimis rule applies)" applies to treaty partners with which the number of cases in start inventory plus the number of cases started is less than 5. The relevant MAP statistics are aggregated under this category.

2021 MAP Statistics - Ireland.xlsx Page 4/9

|       |                                           |                                                                        |          |                         | Table 1: A                       | Attribution / A          | llocation MA                    | AP Cases                              |                                                                                                                     |                                                                                                                                 |                                                                                   |              |           |                                                                                          |
|-------|-------------------------------------------|------------------------------------------------------------------------|----------|-------------------------|----------------------------------|--------------------------|---------------------------------|---------------------------------------|---------------------------------------------------------------------------------------------------------------------|---------------------------------------------------------------------------------------------------------------------------------|-----------------------------------------------------------------------------------|--------------|-----------|------------------------------------------------------------------------------------------|
|       |                                           |                                                                        |          |                         | _                                | r                        | umber of pos                    | st-2015 case:                         | s closed during the                                                                                                 | reporting period by o                                                                                                           | utcome:                                                                           |              | _         |                                                                                          |
|       | Treaty Partner                            | no. of post-<br>2015 cases in<br>MAP inventory<br>on 1 January<br>2021 | I STATEM | denied<br>MAP<br>access | objection<br>is not<br>justified | withdrawn by<br>taxpayer | unilateral<br>relief<br>granted | resolved<br>via<br>domestic<br>remedy | agreement fully eliminating double taxation eliminated / fully resolving taxation not in accordance with tax treaty | agreement partially<br>eliminating double<br>taxation / partially<br>resolving taxation<br>not in accordance<br>with tax treaty | agreement<br>that there is no<br>taxation not in<br>accordance<br>with tax treaty | agreement to | any other | no. of post-<br>2015 cases<br>remaining in<br>MAP inventory<br>on 31<br>December<br>2021 |
|       | Column 1                                  | Column 2                                                               | Column 3 | Column 4                | Column 5                         | Column 6                 | Column 7                        | Column 8                              | Column 9                                                                                                            | Column 10                                                                                                                       | Column 11                                                                         | Column 12    | Column 13 | Column 14                                                                                |
| Row 1 | Germany                                   | 5                                                                      | 0        | 0                       | 0                                | 0                        | 0                               | 0                                     | 2                                                                                                                   | 0                                                                                                                               | 0                                                                                 | 0            | 0         | 3                                                                                        |
|       | Denmark                                   | 24                                                                     | 3        | 0                       | 0                                | 0                        | 0                               | 0                                     | 0                                                                                                                   | 0                                                                                                                               | 0                                                                                 | 0            | 0         | 27                                                                                       |
|       | Spain                                     | 8                                                                      | 2        | 0                       | 0                                | 0                        | 0                               | 0                                     | 1                                                                                                                   | 0                                                                                                                               | 0                                                                                 | 0            | 0         | 9                                                                                        |
|       | United Kingdom                            | 3                                                                      | 5        | 0                       | 0                                | 0                        | 0                               | 0                                     | 1                                                                                                                   | 0                                                                                                                               | 0                                                                                 | 0            | 0         | 7                                                                                        |
|       | Italy                                     | 19                                                                     | 3        | 0                       | 0                                | 0                        | 0                               | 0                                     | 1                                                                                                                   | 0                                                                                                                               | 0                                                                                 | 0            | 0         | 21                                                                                       |
|       | United States                             | 6                                                                      | 3        | 0                       | 0                                | 0                        | 0                               | 0                                     | 1                                                                                                                   | 0                                                                                                                               | 0                                                                                 | 0            | 0         | 8                                                                                        |
| Row 2 | Treaty Partners (de minimis rule applies) | 7                                                                      | 7        | 0                       | 0                                | 1                        | 0                               | 0                                     | 2                                                                                                                   | 0                                                                                                                               | 0                                                                                 | 0            | 1         | 10                                                                                       |
|       | Total                                     | 72                                                                     | 23       | 0                       | 0                                | 1                        | 0                               | 0                                     | 8                                                                                                                   | 0                                                                                                                               | 0                                                                                 | 0            | 1         | 85                                                                                       |
|       | Notes:                                    |                                                                        |          |                         |                                  |                          |                                 |                                       |                                                                                                                     |                                                                                                                                 |                                                                                   |              |           |                                                                                          |

2021 MAP Statistics - Ireland.xlsx

|       |                                           |                                                                        |                                                                            |                                                                         |                                  | Table 2: Ot              | her MAP Ca                      | ises                                  |                 |                    |           |              |                      |                                                                                |
|-------|-------------------------------------------|------------------------------------------------------------------------|----------------------------------------------------------------------------|-------------------------------------------------------------------------|----------------------------------|--------------------------|---------------------------------|---------------------------------------|-----------------|--------------------|-----------|--------------|----------------------|--------------------------------------------------------------------------------|
|       |                                           |                                                                        |                                                                            | number of post-2015 cases closed during the reporting period by outcome |                                  |                          |                                 |                                       |                 |                    |           |              |                      |                                                                                |
|       | Treaty Partner                            | no. of post-<br>2015 cases in<br>MAP inventory<br>on 1 January<br>2021 | no. of post-<br>2015 cases<br>started<br>during the<br>reporting<br>period | denied<br>MAP<br>access                                                 | objection<br>is not<br>justified | withdrawn by<br>taxpayer | unilateral<br>relief<br>granted | resolved<br>via<br>domestic<br>remedy | fully resolving | resolving taxation | agreement | agreement to | any other<br>outcome | no. of post-2015<br>cases remaining in<br>MAP inventory on<br>31 December 2021 |
|       | Column 1                                  | Column 2                                                               | Column 3                                                                   | Column 4                                                                | Column 5                         | Column 6                 | Column 7                        | Column 8                              | Column 9        | Column 10          | Column 11 | Column 12    | Column 13            | Column 14                                                                      |
| Row 1 | Germany                                   | 16                                                                     | 69                                                                         | 0                                                                       | 0                                | 0                        | 0                               | 0                                     | 78              | 0                  | 1         | 0            | 0                    | 6                                                                              |
|       | United Kingdom                            | 30                                                                     | 70                                                                         | 0                                                                       | 0                                | 0                        | 0                               | 0                                     | 67              | 0                  | 0         | 0            | 0                    | 33                                                                             |
|       | Netherlands                               | 5                                                                      | 3                                                                          | 0                                                                       | 1                                | 0                        | 0                               | 0                                     | 5               | 0                  | 0         | 0            | 0                    | 2                                                                              |
| Row 2 | Treaty Partners (de minimis rule applies) | 14                                                                     | 6                                                                          | 0                                                                       | 0                                | 1                        | 0                               | 1                                     | 1               | 0                  | 0         | 0            | 0                    | 17                                                                             |
|       | Total                                     | 65                                                                     | 148                                                                        | 0                                                                       | 1                                | 1                        | 0                               | 1                                     | 151             | 0                  | 1         | 0            | 0                    | 58                                                                             |