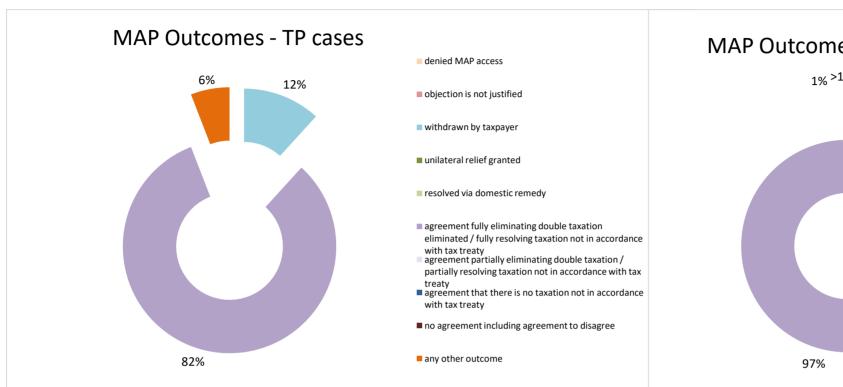

2021 MAP Statistics - Ireland.xlsx Page 2/9

| Cases closed by outcome              | denied<br>MAP<br>access | objection is not<br>justified | withdrawn by<br>taxpayer | unilateral relief<br>granted | resolved via<br>domestic<br>remedy | agreement fully eliminating double taxation eliminated / fully resolving taxation not in accordance with tax treaty | eliminating double taxation / partially resolving | taxation not in accordance with tax treaty | no agreement<br>including<br>agreement to<br>disagree | any other<br>outcome | Total |
|--------------------------------------|-------------------------|-------------------------------|--------------------------|------------------------------|------------------------------------|---------------------------------------------------------------------------------------------------------------------|---------------------------------------------------|--------------------------------------------|-------------------------------------------------------|----------------------|-------|
| Transfer pricing cases (all)         | 0                       | 0                             | 2                        | 0                            | 0                                  | 14                                                                                                                  | 0                                                 | 0                                          | 0                                                     | 1                    | 17    |
| Cases started before 1 January 2016  | 0                       | 0                             | 1                        | 0                            | 0                                  | 6                                                                                                                   | 0                                                 | 0                                          | 0                                                     | 0                    | 7     |
| Cases started as from 1 January 2016 | 0                       | 0                             | 1                        | 0                            | 0                                  | 8                                                                                                                   | 0                                                 | 0                                          | 0                                                     | 1                    | 10    |
| Other cases (all)                    | 0                       | 1                             | 1                        | 0                            | 1                                  | 151                                                                                                                 | 0                                                 | 1                                          | 0                                                     | 0                    | 155   |
| Cases started before 1 January 2016  | 0                       | 0                             | 0                        | 0                            | 0                                  | 0                                                                                                                   | 0                                                 | 0                                          | 0                                                     | 0                    | 0     |
| Cases started as from 1 January 2016 | 0                       | 1                             | 1                        | 0                            | 1                                  | 151                                                                                                                 | 0                                                 | 1                                          | 0                                                     | 0                    | 155   |
| All cases                            | 0                       | 1                             | 3                        | 0                            | 1                                  | 165                                                                                                                 | 0                                                 | 1                                          | 0                                                     | 1                    | 172   |