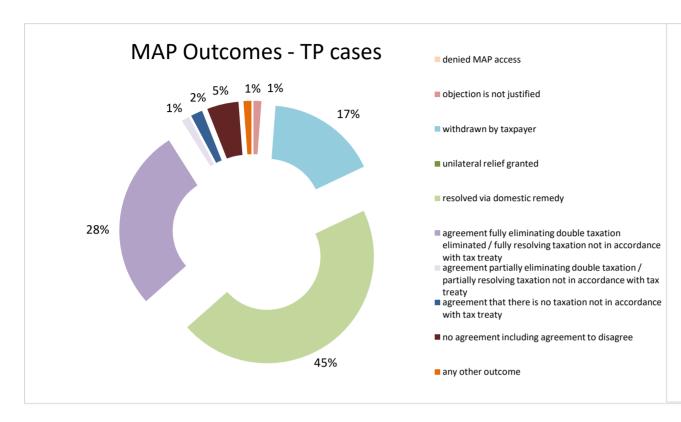

2021 MAP Statistics - India.xlsx Page 2/9

| Cases closed by outcome              | denied<br>MAP<br>access | objection is not<br>justified | withdrawn by<br>taxpayer | unilateral relief<br>granted | resolved via<br>domestic<br>remedy | agreement fully eliminating double taxation eliminated / fully resolving taxation not in accordance with tax treaty | partially eliminating double taxation / partially resolving | taxation not in accordance with tax treaty | no agreement<br>including<br>agreement to<br>disagree | any other<br>outcome | Total |
|--------------------------------------|-------------------------|-------------------------------|--------------------------|------------------------------|------------------------------------|---------------------------------------------------------------------------------------------------------------------|-------------------------------------------------------------|--------------------------------------------|-------------------------------------------------------|----------------------|-------|
| Transfer pricing cases (all)         | 0                       | 2                             | 28                       | 0                            | 76                                 | 46                                                                                                                  | 2                                                           | 3                                          | 8                                                     | 2                    | 167   |
| Cases started before 1 January 2016  | 0                       | 0                             | 2                        | 0                            | 32                                 | 10                                                                                                                  | 0                                                           | 0                                          | 8                                                     | 0                    | 52    |
| Cases started as from 1 January 2016 | 0                       | 2                             | 26                       | 0                            | 44                                 | 36                                                                                                                  | 2                                                           | 3                                          | 0                                                     | 2                    | 115   |
| Other cases (all)                    | 1                       | 2                             | 4                        | 0                            | 19                                 | 0                                                                                                                   | 0                                                           | 1                                          | 0                                                     | 0                    | 27    |
| Cases started before 1 January 2016  | 0                       | 1                             | 0                        | 0                            | 15                                 | 0                                                                                                                   | 0                                                           | 1                                          | 0                                                     | 0                    | 17    |
| Cases started as from 1 January 2016 | 1                       | 1                             | 4                        | 0                            | 4                                  | 0                                                                                                                   | 0                                                           | 0                                          | 0                                                     | 0                    | 10    |
| All cases                            | 1                       | 4                             | 32                       | 0                            | 95                                 | 46                                                                                                                  | 2                                                           | 4                                          | 8                                                     | 2                    | 194   |