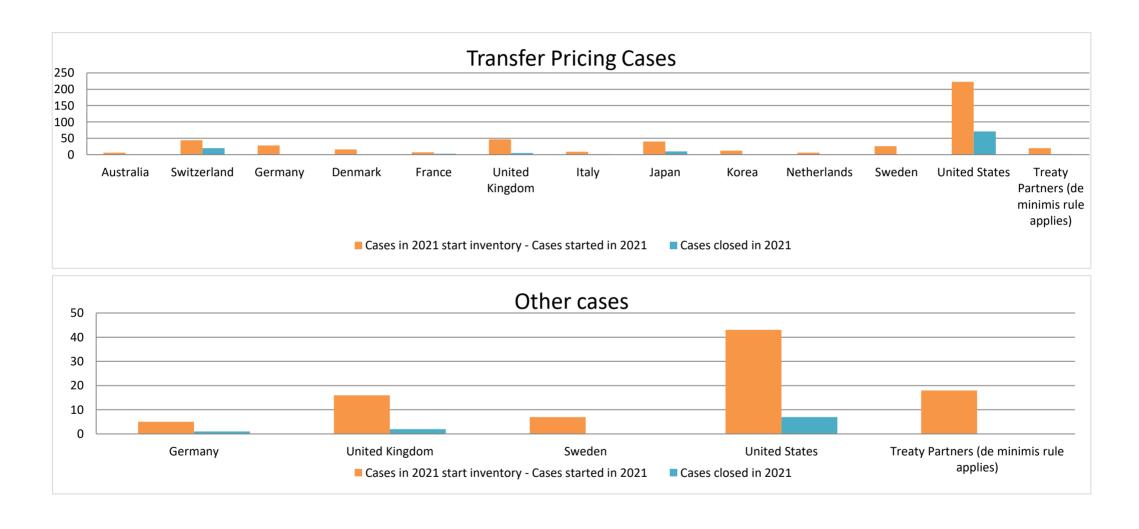

2021 MAP Statistics - India.xlsx Page 4/9

|       |                                           |                                                                        |                                                                            |                         | Table 1: A                       | Attribution / A          | llocation MA                    | P Cases         |                                                                                                                     |                                                                                                                                 |                                                                                   |            |           |                                                                                          |
|-------|-------------------------------------------|------------------------------------------------------------------------|----------------------------------------------------------------------------|-------------------------|----------------------------------|--------------------------|---------------------------------|-----------------|---------------------------------------------------------------------------------------------------------------------|---------------------------------------------------------------------------------------------------------------------------------|-----------------------------------------------------------------------------------|------------|-----------|------------------------------------------------------------------------------------------|
|       |                                           |                                                                        | number of post-2015 cases closed during the reporting period by outcome:   |                         |                                  |                          |                                 |                 |                                                                                                                     |                                                                                                                                 |                                                                                   |            |           |                                                                                          |
|       | Treaty Partner                            | no. of post-<br>2015 cases in<br>MAP inventory<br>on 1 January<br>2021 | no. of post-<br>2015 cases<br>started<br>during the<br>reporting<br>period | denied<br>MAP<br>access | objection<br>is not<br>justified | withdrawn by<br>taxpayer | unilateral<br>relief<br>granted | domestic remedy | agreement fully eliminating double taxation eliminated / fully resolving taxation not in accordance with tax treaty | agreement partially<br>eliminating double<br>taxation / partially<br>resolving taxation<br>not in accordance<br>with tax treaty | agreement<br>that there is no<br>taxation not in<br>accordance<br>with tax treaty | Inciliaina |           | no. of post-<br>2015 cases<br>remaining in<br>MAP inventory<br>on 31<br>December<br>2021 |
|       | Column 1                                  | Column 2                                                               | Column 3                                                                   | Column 4                | Column 5                         | Column 6                 | Column 7                        | Column 8        | Column 9                                                                                                            | Column 10                                                                                                                       | Column 11                                                                         | Column 12  | Column 13 | Column 14                                                                                |
| Row 1 | Australia                                 | 6                                                                      | 0                                                                          | 0                       | 0                                | 0                        | 0                               | 1               | 0                                                                                                                   | 0                                                                                                                               | 0                                                                                 | 0          | 0         | 5                                                                                        |
|       | Switzerland                               | 43                                                                     | 1                                                                          | 0                       | 0                                | 20                       | 0                               | 0               | 0                                                                                                                   | 0                                                                                                                               | 0                                                                                 | 0          | 0         | 24                                                                                       |
|       | Germany                                   | 24                                                                     | 4                                                                          | 0                       | 0                                | 1                        | 0                               | 0               | 0                                                                                                                   | 0                                                                                                                               | 0                                                                                 | 0          | 0         | 27                                                                                       |
|       | Denmark                                   | 14                                                                     | 2                                                                          | 0                       | 0                                | 0                        | 0                               | 0               | 0                                                                                                                   | 0                                                                                                                               | 0                                                                                 | 0          | 0         | 16                                                                                       |
|       | France                                    | 6                                                                      | 1                                                                          | 0                       | 0                                | 0                        | 0                               | 1               | 0                                                                                                                   | 0                                                                                                                               | 0                                                                                 | 0          | 2         | 4                                                                                        |
|       | United Kingdom                            | 43                                                                     | 4                                                                          | 0                       | 0                                | 2                        | 0                               | 0               | 0                                                                                                                   | 1                                                                                                                               | 2                                                                                 | 0          | 0         | 42                                                                                       |
|       | Italy                                     | 6                                                                      | 3                                                                          | 0                       | 0                                | 2                        | 0                               | 0               | 0                                                                                                                   | 0                                                                                                                               | 0                                                                                 | 0          | 0         | 7                                                                                        |
|       | Japan                                     | 36                                                                     | 4                                                                          | 0                       | 0                                | 1                        | 0                               | 0               | 9                                                                                                                   | 0                                                                                                                               | 0                                                                                 | 0          | 0         | 30                                                                                       |
|       | Korea                                     | 11                                                                     | 1                                                                          | 0                       | 0                                | 0                        | 0                               | 0               | 0                                                                                                                   | 0                                                                                                                               | 0                                                                                 | 0          | 0         | 12                                                                                       |
|       | Netherlands                               | 4                                                                      | 2                                                                          | 0                       | 0                                | 0                        | 0                               | 0               | 0                                                                                                                   | 0                                                                                                                               | 0                                                                                 | 0          | 0         | 6                                                                                        |
|       | Sweden                                    | 26                                                                     | 0                                                                          | 0                       | 0                                | 0                        | 0                               | 0               | 0                                                                                                                   | 0                                                                                                                               | 0                                                                                 | 0          | 0         | 26                                                                                       |
|       | United States                             | 189                                                                    | 34                                                                         | 0                       | 2                                | 0                        | 0                               | 40              | 27                                                                                                                  | 1                                                                                                                               | 1                                                                                 | 0          | 0         | 152                                                                                      |
| Row 2 | Treaty Partners (de minimis rule applies) | 14                                                                     | 6                                                                          | 0                       | 0                                | 0                        | 0                               | 2               | 0                                                                                                                   | 0                                                                                                                               | 0                                                                                 | 0          | 0         | 18                                                                                       |
|       | Total                                     | 422                                                                    | 62                                                                         | 0                       | 2                                | 26                       | 0                               | 44              | 36                                                                                                                  | 2                                                                                                                               | 3                                                                                 | 0          | 2         | 369                                                                                      |

|       |                                           | _                                                                      |                                                                            |                                                                         |                                  |                          | her MAP Ca                      |                                       |                                                                                                          |                    |           |              |                      |                                                                              |
|-------|-------------------------------------------|------------------------------------------------------------------------|----------------------------------------------------------------------------|-------------------------------------------------------------------------|----------------------------------|--------------------------|---------------------------------|---------------------------------------|----------------------------------------------------------------------------------------------------------|--------------------|-----------|--------------|----------------------|------------------------------------------------------------------------------|
|       |                                           |                                                                        |                                                                            | number of post-2015 cases closed during the reporting period by outcome |                                  |                          |                                 |                                       |                                                                                                          |                    |           |              |                      |                                                                              |
|       | Treaty Partner                            | no. of post-<br>2015 cases in<br>MAP inventory<br>on 1 January<br>2021 | no. of post-<br>2015 cases<br>started<br>during the<br>reporting<br>period | denied<br>MAP<br>access                                                 | objection<br>is not<br>justified | withdrawn by<br>taxpayer | unilateral<br>relief<br>granted | resolved<br>via<br>domestic<br>remedy | agreement fully eliminating double taxation / fully resolving taxation not in accordance with tax treaty | resolving taxation |           | agreement to | any other<br>outcome | no. of post-2015<br>cases remaining i<br>MAP inventory or<br>31 December 202 |
|       | Column 1                                  | Column 2                                                               | Column 3                                                                   | Column 4                                                                | Column 5                         | Column 6                 | Column 7                        | Column 8                              | Column 9                                                                                                 | Column 10          | Column 11 | Column 12    | Column 13            | Column 14                                                                    |
| Row 1 | Germany                                   | 4                                                                      | 1                                                                          |                                                                         |                                  |                          |                                 |                                       |                                                                                                          | 0                  | 4         |              |                      |                                                                              |
|       | United Kingdom                            | 12                                                                     | 4                                                                          | 0                                                                       | 0                                | 0                        | 0                               | 2                                     | 0                                                                                                        | 0                  | 0         | 0            | 0                    | 14                                                                           |
|       | Sweden                                    | 6                                                                      | 1                                                                          | 0                                                                       | 0                                | 0                        | 0                               | 0                                     | 0                                                                                                        | 0                  | 0         | 0            | 0                    | 7                                                                            |
|       | United States                             | 39                                                                     | 4                                                                          | 0                                                                       | 1                                | 4                        | 0                               | 2                                     | 0                                                                                                        | 0                  | 0         | 0            | 0                    | 36                                                                           |
| Row 2 | Treaty Partners (de minimis rule applies) | 14                                                                     | 4                                                                          | 0                                                                       | 0                                | 0                        | 0                               | 0                                     | 0                                                                                                        | 0                  | 0         | 0            | 0                    | 18                                                                           |
|       | Total                                     | 75                                                                     | 14                                                                         | 1                                                                       | 1                                | 4                        | 0                               | 4                                     | 0                                                                                                        | 0                  | 0         | 0            | 0                    | 79                                                                           |