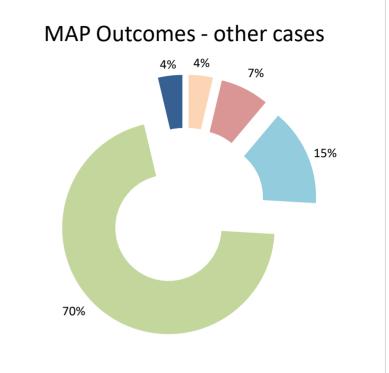

2021 MAP Statistics - India.xlsx Page 2/9

| Cases closed by outcome              | denied<br>MAP<br>access | objection is not<br>justified | withdrawn by<br>taxpayer | unilateral relief<br>granted | resolved via<br>domestic<br>remedy | agreement fully eliminating double taxation eliminated / fully resolving taxation not in accordance with tax treaty | partially eliminating double taxation / partially resolving | taxation not in accordance with tax treaty | no agreement<br>including<br>agreement to<br>disagree | any other<br>outcome | Total |
|--------------------------------------|-------------------------|-------------------------------|--------------------------|------------------------------|------------------------------------|---------------------------------------------------------------------------------------------------------------------|-------------------------------------------------------------|--------------------------------------------|-------------------------------------------------------|----------------------|-------|
| Transfer pricing cases (all)         | 0                       | 2                             | 28                       | 0                            | 76                                 | 46                                                                                                                  | 2                                                           | 3                                          | 8                                                     | 2                    | 167   |
| Cases started before 1 January 2016  | 0                       | 0                             | 2                        | 0                            | 32                                 | 10                                                                                                                  | 0                                                           | 0                                          | 8                                                     | 0                    | 52    |
| Cases started as from 1 January 2016 | 0                       | 2                             | 26                       | 0                            | 44                                 | 36                                                                                                                  | 2                                                           | 3                                          | 0                                                     | 2                    | 115   |
| Other cases (all)                    | 1                       | 2                             | 4                        | 0                            | 19                                 | 0                                                                                                                   | 0                                                           | 1                                          | 0                                                     | 0                    | 27    |
| Cases started before 1 January 2016  | 0                       | 1                             | 0                        | 0                            | 15                                 | 0                                                                                                                   | 0                                                           | 1                                          | 0                                                     | 0                    | 17    |
| Cases started as from 1 January 2016 | 1                       | 1                             | 4                        | 0                            | 4                                  | 0                                                                                                                   | 0                                                           | 0                                          | 0                                                     | 0                    | 10    |
| All cases                            | 1                       | 4                             | 32                       | 0                            | 95                                 | 46                                                                                                                  | 2                                                           | 4                                          | 8                                                     | 2                    | 194   |