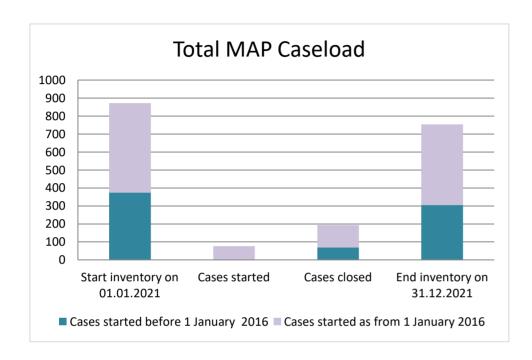

#### India

| Cases started before 1<br>January 2016 | 2021 Start inventory | Cases<br>started | Cases<br>closed | 2021 End inventory |
|----------------------------------------|----------------------|------------------|-----------------|--------------------|
| Transfer pricing cases                 | 286                  | 0                | 52              | 234                |
| Other cases                            | 89                   | 0                | 17              | 72                 |

| Cases started as from 1<br>January 2016 | 2021 Start inventory | Cases<br>started | Cases closed | 2021 End inventory |
|-----------------------------------------|----------------------|------------------|--------------|--------------------|
| Transfer pricing cases                  | 422                  | 62               | 115          | 369                |
| Other cases                             | 75                   | 14               | 10           | 79                 |