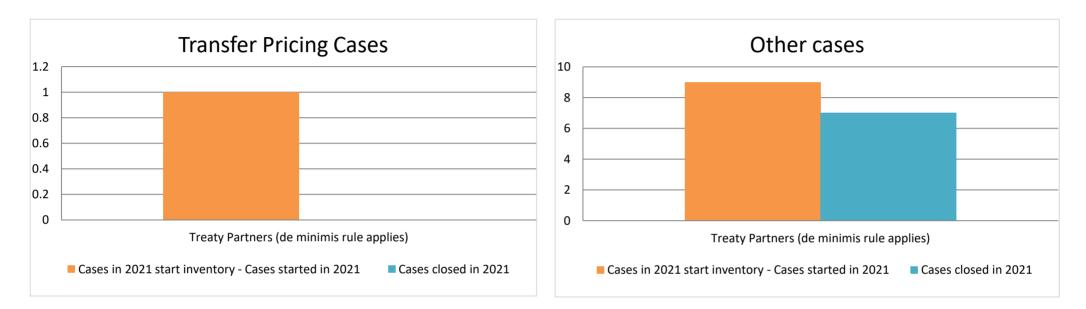

## **Overview of MAP partners (only for cases started as from 1 January 2016)**

Note: the MAP cases started before 1 January 2016 and closed in 2021 are not shown in these graphs

The label "Treaty Partners (de minimis rule applies)" applies to treaty partners with which the number of cases in start inventory plus the number of cases started is less than 5. The relevant MAP statistics are aggregated under this category.

Annex B MAP Statistics Reporting for the 2021 Reporting Period (1 January 2021 to 31 December 2021) for Attribution/Allocation Cases

|       |                                           |                                                                        |           |                                                                          | Table 1: A                       | Attribution / A          | llocation MA                    | P Cases                               |                                                                                                                                          |                                                                                                                                 |           |              |                      |                                                                                          |
|-------|-------------------------------------------|------------------------------------------------------------------------|-----------|--------------------------------------------------------------------------|----------------------------------|--------------------------|---------------------------------|---------------------------------------|------------------------------------------------------------------------------------------------------------------------------------------|---------------------------------------------------------------------------------------------------------------------------------|-----------|--------------|----------------------|------------------------------------------------------------------------------------------|
|       |                                           |                                                                        |           | number of post-2015 cases closed during the reporting period by outcome: |                                  |                          |                                 |                                       |                                                                                                                                          |                                                                                                                                 |           |              |                      |                                                                                          |
|       | Treaty Partner                            | no. of post-<br>2015 cases in<br>MAP inventory<br>on 1 January<br>2021 | notreta – | denied<br>MAP<br>access                                                  | objection<br>is not<br>justified | withdrawn by<br>taxpayer | unilateral<br>relief<br>granted | resolved<br>via<br>domestic<br>remedy | agreement fully<br>eliminating<br>double taxation<br>eliminated / fully<br>resolving<br>taxation not in<br>accordance with<br>tax treaty | agreement partially<br>eliminating double<br>taxation / partially<br>resolving taxation<br>not in accordance<br>with tax treaty | adreement | agreement to | any other<br>outcome | no. of post-<br>2015 cases<br>remaining in<br>MAP inventory<br>on 31<br>December<br>2021 |
|       | Column 1                                  | Column 2                                                               | Column 3  | Column 4                                                                 | Column 5                         | Column 6                 | Column 7                        | Column 8                              | Column 9                                                                                                                                 | Column 10                                                                                                                       | Column 11 | Column 12    | Column 13            | Column 14                                                                                |
| Row 1 | Treaty Partners (de minimis rule applies) | 1                                                                      | 0         | 0                                                                        | 0                                | 0                        | 0                               | 0                                     | 0                                                                                                                                        | 0                                                                                                                               | 0         | 0            | 0                    | 1                                                                                        |
|       | Total                                     | 1                                                                      | 0         | 0                                                                        | 0                                | 0                        | 0                               | 0                                     | 0                                                                                                                                        | 0                                                                                                                               | 0         | 0            | 0                    | 1                                                                                        |
|       | <u>Notes:</u>                             |                                                                        |           |                                                                          |                                  |                          |                                 |                                       |                                                                                                                                          |                                                                                                                                 |           |              |                      |                                                                                          |

Annex B MAP Statistics Reporting for the 2021 Reporting Period (1 January 2021 to 31 December 2021) for other Cases

|       |                                           |                                                                        |                                                                            |                                                                         |                                  | Table 2: Ot              | her MAP Ca                      | ses                                   |                   |                    |                                                                                   |              |                      |                                                                                |
|-------|-------------------------------------------|------------------------------------------------------------------------|----------------------------------------------------------------------------|-------------------------------------------------------------------------|----------------------------------|--------------------------|---------------------------------|---------------------------------------|-------------------|--------------------|-----------------------------------------------------------------------------------|--------------|----------------------|--------------------------------------------------------------------------------|
|       |                                           |                                                                        |                                                                            | number of post-2015 cases closed during the reporting period by outcome |                                  |                          |                                 |                                       |                   |                    |                                                                                   |              |                      |                                                                                |
|       | Treaty Partner                            | no. of post-<br>2015 cases in<br>MAP inventory<br>on 1 January<br>2021 | no. of post-<br>2015 cases<br>started<br>during the<br>reporting<br>period | denied<br>MAP<br>access                                                 | objection<br>is not<br>justified | withdrawn by<br>taxpayer | unilateral<br>relief<br>granted | resolved<br>via<br>domestic<br>remedy | double taxation / | resolving taxation | agreement<br>that there is no<br>taxation not in<br>accordance<br>with tax treaty | agreement to | any other<br>outcome | no. of post-2015<br>cases remaining in<br>MAP inventory on<br>31 December 2021 |
|       | Column 1                                  | Column 2                                                               | Column 3                                                                   | Column 4                                                                | Column 5                         | Column 6                 | Column 7                        | Column 8                              | Column 9          | Column 10          | Column 11                                                                         | Column 12    | Column 13            | Column 14                                                                      |
| Row 1 | Treaty Partners (de minimis rule applies) | 5                                                                      | 4                                                                          | 0                                                                       | 0                                | 0                        | 2                               | 0                                     | 4                 | 0                  | 1                                                                                 | 0            | 0                    | 2                                                                              |
|       | Total                                     | 5                                                                      | 4                                                                          | 0                                                                       | 0                                | 0                        | 2                               | 0                                     | 4                 | 0                  | 1                                                                                 | 0            | 0                    | 2                                                                              |
|       | Notes:                                    |                                                                        |                                                                            |                                                                         |                                  |                          |                                 |                                       |                   |                    |                                                                                   |              |                      |                                                                                |