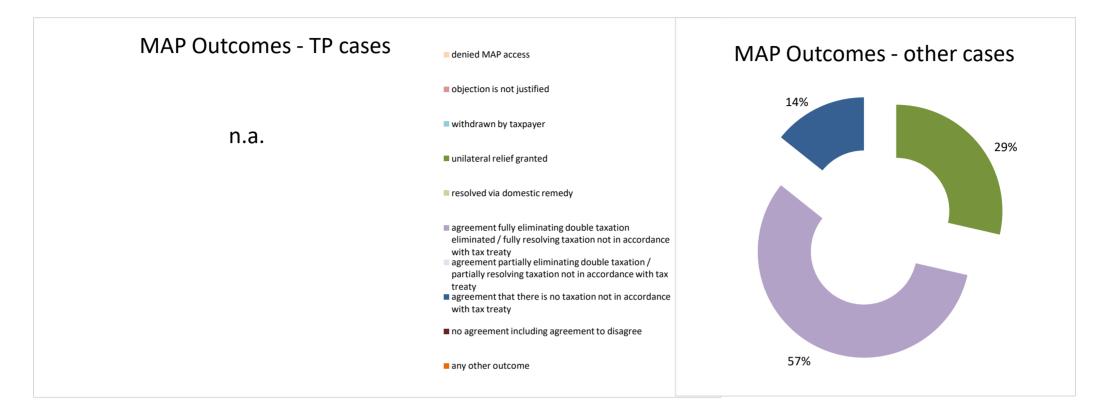

## **Overview of MAP partners (only for cases started as from 1 January 2016)**

Note: the MAP cases started before 1 January 2016 and closed in 2021 are not shown in these graphs

The label "Treaty Partners (de minimis rule applies)" applies to treaty partners with which the number of cases in start inventory plus the number of cases started is less than 5. The relevant MAP statistics are aggregated under this category.

| Cases closed by outcome              | denied<br>MAP<br>access | objection is not<br>justified | withdrawn by<br>taxpayer | unilateral relief<br>granted | resolved via<br>domestic<br>remedy | agreement fully<br>eliminating<br>double taxation<br>eliminated / fully<br>resolving taxation<br>not in<br>accordance with<br>tax treaty | eliminating<br>double taxation /<br>partially<br>resolving<br>taxation not in | agreement that<br>there is no<br>taxation not in<br>accordance with<br>tax treaty | no agreement<br>including<br>agreement to | any other<br>outcome | Total |
|--------------------------------------|-------------------------|-------------------------------|--------------------------|------------------------------|------------------------------------|------------------------------------------------------------------------------------------------------------------------------------------|-------------------------------------------------------------------------------|-----------------------------------------------------------------------------------|-------------------------------------------|----------------------|-------|
| Transfer pricing cases (all)         | 0                       | 0                             | 0                        | 0                            | 0                                  | 0                                                                                                                                        | 0                                                                             | 0                                                                                 | 0                                         | 0                    | 0     |
| Cases started before 1 January 2016  | 0                       | 0                             | 0                        | 0                            | 0                                  | 0                                                                                                                                        | 0                                                                             | 0                                                                                 | 0                                         | 0                    | 0     |
| Cases started as from 1 January 2016 | 0                       | 0                             | 0                        | 0                            | 0                                  | 0                                                                                                                                        | 0                                                                             | 0                                                                                 | 0                                         | 0                    | 0     |
| Other cases (all)                    | 0                       | 0                             | 0                        | 2                            | 0                                  | 4                                                                                                                                        | 0                                                                             | 1                                                                                 | 0                                         | 0                    | 7     |
| Cases started before 1 January 2016  | 0                       | 0                             | 0                        | 0                            | 0                                  | 0                                                                                                                                        | 0                                                                             | 0                                                                                 | 0                                         | 0                    | 0     |
| Cases started as from 1 January 2016 | 0                       | 0                             | 0                        | 2                            | 0                                  | 4                                                                                                                                        | 0                                                                             | 1                                                                                 | 0                                         | 0                    | 7     |
| All cases                            | 0                       | 0                             | 0                        | 2                            | 0                                  | 4                                                                                                                                        | 0                                                                             | 1                                                                                 | 0                                         | 0                    | 7     |