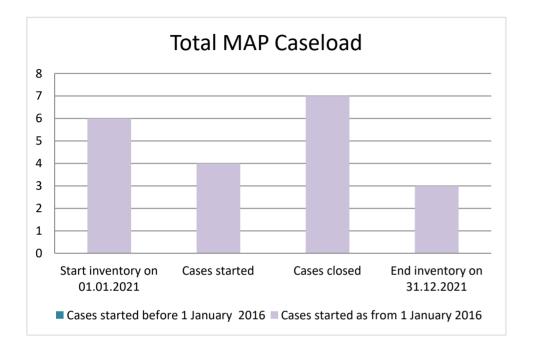

## Iceland

| Cases started before 1<br>January 2016 | 2021 Start<br>inventory | Cases<br>started | Cases<br>closed | 2021 End<br>inventory |
|----------------------------------------|-------------------------|------------------|-----------------|-----------------------|
| Transfer pricing cases                 | 0                       | 0                | 0               | 0                     |
| Other cases                            | 0                       | 0                | 0               | 0                     |

| Cases started as from 1<br>January 2016 | 2021 Start<br>inventory | Cases<br>started | Cases<br>closed | 2021 End<br>inventory |
|-----------------------------------------|-------------------------|------------------|-----------------|-----------------------|
| Transfer pricing cases                  | 1                       | 0                | 0               | 1                     |
| Other cases                             | 5                       | 4                | 7               | 2                     |