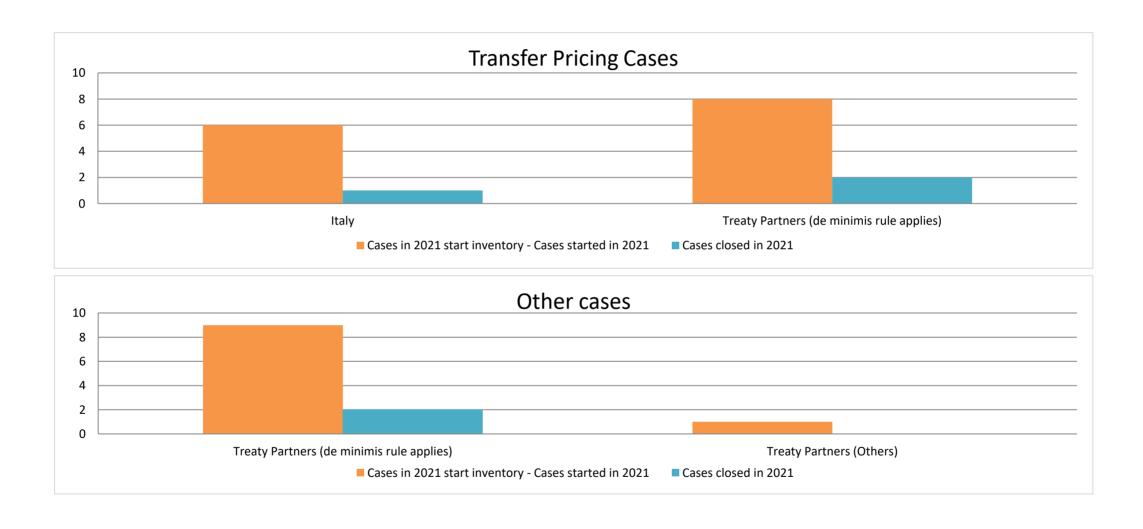

2021 MAP Statistics - Hungary.xlsx Page 4/9

|                                           |                                                                        |                                                                            |                         | number of post-2015 cases closed during the reporting period by outcome: |                          |                                 |                                       |                                                                                                                     |                                                                                                  |                  |              |                      |                                                                                 |  |
|-------------------------------------------|------------------------------------------------------------------------|----------------------------------------------------------------------------|-------------------------|--------------------------------------------------------------------------|--------------------------|---------------------------------|---------------------------------------|---------------------------------------------------------------------------------------------------------------------|--------------------------------------------------------------------------------------------------|------------------|--------------|----------------------|---------------------------------------------------------------------------------|--|
| Treaty Partner                            | no. of post-<br>2015 cases in<br>MAP inventory<br>on 1 January<br>2021 | no. of post-<br>2015 cases<br>started<br>during the<br>reporting<br>period | denied<br>MAP<br>access | objection<br>is not<br>justified                                         | withdrawn by<br>taxpayer | unilateral<br>relief<br>granted | resolved<br>via<br>domestic<br>remedy | agreement fully eliminating double taxation eliminated / fully resolving taxation not in accordance with tax treaty | agreement partially eliminating double taxation / partially resolving taxation not in accordance | that there is no | agreement to | any other<br>outcome | no. of pos<br>2015 case<br>remaining<br>MAP invento<br>on 31<br>Decembe<br>2021 |  |
| Column 1                                  | Column 2                                                               | Column 3                                                                   | Column 4                | Column 5                                                                 | Column 6                 | Column 7                        | Column 8                              | Column 9                                                                                                            | Column 10                                                                                        | Column 11        | Column 12    | Column 13            | Column 14                                                                       |  |
| Italy                                     | 5                                                                      | 1                                                                          | 0                       | 0                                                                        | 0                        | 1                               | 0                                     | 0                                                                                                                   | 0                                                                                                | 0                | 0            | 0                    | 5                                                                               |  |
| Treaty Partners (de minimis rule applies) | 4                                                                      | 4                                                                          | 0                       | 0                                                                        | 2                        | 0                               | 0                                     | 0                                                                                                                   | 0                                                                                                | 0                | 0            | 0                    | 6                                                                               |  |
| Total                                     | 9                                                                      | 5                                                                          | 0                       | 0                                                                        | 2                        | 1                               | 0                                     | 0                                                                                                                   | 0                                                                                                | 0                | 0            | 0                    | 11                                                                              |  |

2021 MAP Statistics - Hungary.xlsx

|       |                                           |                                                                        |                                                                            |                         |                                  | Table 2: Ot              | her MAP Ca                      | ises                                  |                      |                     |                                                                                   |              |                      |                                                                                |
|-------|-------------------------------------------|------------------------------------------------------------------------|----------------------------------------------------------------------------|-------------------------|----------------------------------|--------------------------|---------------------------------|---------------------------------------|----------------------|---------------------|-----------------------------------------------------------------------------------|--------------|----------------------|--------------------------------------------------------------------------------|
|       |                                           |                                                                        |                                                                            |                         |                                  | r                        | number of po                    | st-2015 case                          | es closed during the | reporting period by | outcome                                                                           | _            |                      |                                                                                |
|       | Treaty Partner                            | no. of post-<br>2015 cases in<br>MAP inventory<br>on 1 January<br>2021 | no. of post-<br>2015 cases<br>started<br>during the<br>reporting<br>period | denied<br>MAP<br>access | objection<br>is not<br>justified | withdrawn by<br>taxpayer | unilateral<br>relief<br>granted | resolved<br>via<br>domestic<br>remedy | fully resolving      | resolving taxation  | agreement<br>that there is no<br>taxation not in<br>accordance<br>with tax treaty | agreement to | any other<br>outcome | no. of post-2015<br>cases remaining in<br>MAP inventory on<br>31 December 2021 |
|       | Column 1                                  | Column 2                                                               | Column 3                                                                   | Column 4                | Column 5                         | Column 6                 | Column 7                        | Column 8                              | Column 9             | Column 10           | Column 11                                                                         | Column 12    | Column 13            | Column 14                                                                      |
| Row 1 | Treaty Partners (de minimis rule applies) | 8                                                                      | 1                                                                          | 0                       | 1                                | 0                        | 0                               | 1                                     | 0                    | 0                   | 0                                                                                 | 0            | 0                    | 7                                                                              |
|       | Treaty Partners (Others)                  | 0                                                                      | 1                                                                          | 0                       | 0                                | 0                        | 0                               | 0                                     | 0                    | 0                   | 0                                                                                 | 0            | 0                    | 1                                                                              |
| Row 3 | (0.11010)                                 |                                                                        |                                                                            |                         |                                  |                          | 0                               | 4                                     | 0                    | 0                   | 0                                                                                 | 0            |                      | 8                                                                              |