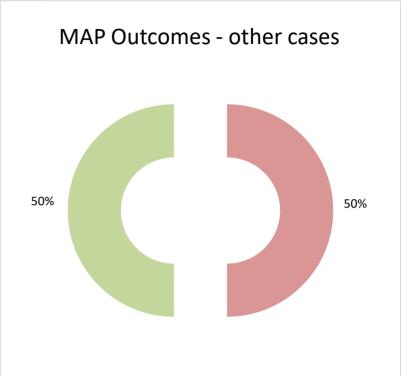

2021 MAP Statistics - Hungary.xlsx

|       |                                           |                                                                        |                                                                            |                         |                                  | Table 2: Ot              | her MAP Ca                      | ises                                  |                      |                     |                                                                                   |              |                      |                                                                                |
|-------|-------------------------------------------|------------------------------------------------------------------------|----------------------------------------------------------------------------|-------------------------|----------------------------------|--------------------------|---------------------------------|---------------------------------------|----------------------|---------------------|-----------------------------------------------------------------------------------|--------------|----------------------|--------------------------------------------------------------------------------|
|       |                                           |                                                                        |                                                                            |                         |                                  | r                        | number of po                    | st-2015 case                          | es closed during the | reporting period by | outcome                                                                           | _            |                      |                                                                                |
|       | Treaty Partner                            | no. of post-<br>2015 cases in<br>MAP inventory<br>on 1 January<br>2021 | no. of post-<br>2015 cases<br>started<br>during the<br>reporting<br>period | denied<br>MAP<br>access | objection<br>is not<br>justified | withdrawn by<br>taxpayer | unilateral<br>relief<br>granted | resolved<br>via<br>domestic<br>remedy | fully resolving      | resolving taxation  | agreement<br>that there is no<br>taxation not in<br>accordance<br>with tax treaty | agreement to | any other<br>outcome | no. of post-2015<br>cases remaining in<br>MAP inventory on<br>31 December 2021 |
|       | Column 1                                  | Column 2                                                               | Column 3                                                                   | Column 4                | Column 5                         | Column 6                 | Column 7                        | Column 8                              | Column 9             | Column 10           | Column 11                                                                         | Column 12    | Column 13            | Column 14                                                                      |
| Row 1 | Treaty Partners (de minimis rule applies) | 8                                                                      | 1                                                                          | 0                       | 1                                | 0                        | 0                               | 1                                     | 0                    | 0                   | 0                                                                                 | 0            | 0                    | 7                                                                              |
|       | Treaty Partners (Others)                  | 0                                                                      | 1                                                                          | 0                       | 0                                | 0                        | 0                               | 0                                     | 0                    | 0                   | 0                                                                                 | 0            | 0                    | 1                                                                              |
| Row 3 | (0.11010)                                 |                                                                        |                                                                            |                         |                                  |                          | 0                               | 4                                     | 0                    | 0                   | 0                                                                                 | 0            |                      | 8                                                                              |