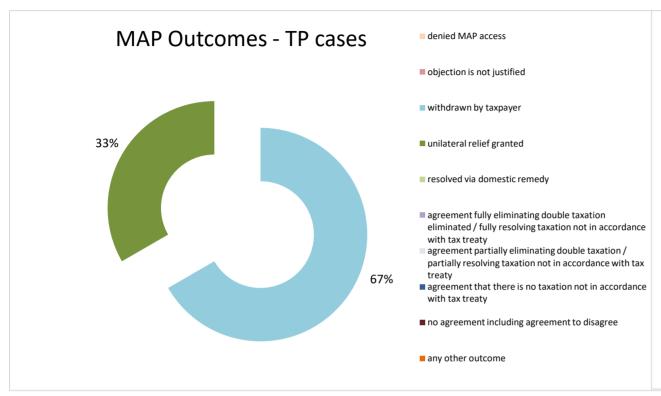

2021 MAP Statistics - Hungary.xlsx Page 4/9

|                                           |                                                                        |                                                                            |                         | number of post-2015 cases closed during the reporting period by outcome: |                          |                                 |                                       |                                                                                                                     |                                                                                                  |                  |              |                      |                                                                                 |  |
|-------------------------------------------|------------------------------------------------------------------------|----------------------------------------------------------------------------|-------------------------|--------------------------------------------------------------------------|--------------------------|---------------------------------|---------------------------------------|---------------------------------------------------------------------------------------------------------------------|--------------------------------------------------------------------------------------------------|------------------|--------------|----------------------|---------------------------------------------------------------------------------|--|
| Treaty Partner                            | no. of post-<br>2015 cases in<br>MAP inventory<br>on 1 January<br>2021 | no. of post-<br>2015 cases<br>started<br>during the<br>reporting<br>period | denied<br>MAP<br>access | objection<br>is not<br>justified                                         | withdrawn by<br>taxpayer | unilateral<br>relief<br>granted | resolved<br>via<br>domestic<br>remedy | agreement fully eliminating double taxation eliminated / fully resolving taxation not in accordance with tax treaty | agreement partially eliminating double taxation / partially resolving taxation not in accordance | that there is no | agreement to | any other<br>outcome | no. of pos<br>2015 case<br>remaining<br>MAP invento<br>on 31<br>Decembe<br>2021 |  |
| Column 1                                  | Column 2                                                               | Column 3                                                                   | Column 4                | Column 5                                                                 | Column 6                 | Column 7                        | Column 8                              | Column 9                                                                                                            | Column 10                                                                                        | Column 11        | Column 12    | Column 13            | Column 14                                                                       |  |
| Italy                                     | 5                                                                      | 1                                                                          | 0                       | 0                                                                        | 0                        | 1                               | 0                                     | 0                                                                                                                   | 0                                                                                                | 0                | 0            | 0                    | 5                                                                               |  |
| Treaty Partners (de minimis rule applies) | 4                                                                      | 4                                                                          | 0                       | 0                                                                        | 2                        | 0                               | 0                                     | 0                                                                                                                   | 0                                                                                                | 0                | 0            | 0                    | 6                                                                               |  |
| Total                                     | 9                                                                      | 5                                                                          | 0                       | 0                                                                        | 2                        | 1                               | 0                                     | 0                                                                                                                   | 0                                                                                                | 0                | 0            | 0                    | 11                                                                              |  |