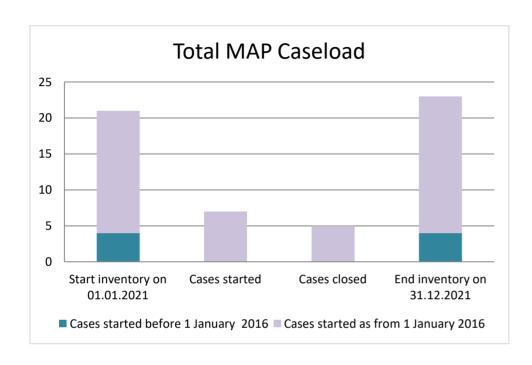

## Hungary

| Cases started before 1 January 2016 | 2021 Start inventory | Cases<br>started | Cases<br>closed | 2021 End inventory |
|-------------------------------------|----------------------|------------------|-----------------|--------------------|
| Transfer pricing cases              | 0                    | 0                | 0               | 0                  |
| Other cases                         | 4                    | 0                | 0               | 4                  |

| Cases started as from 1<br>January 2016 | 2021 Start inventory | Cases<br>started | Cases closed | 2021 End inventory |
|-----------------------------------------|----------------------|------------------|--------------|--------------------|
| Transfer pricing cases                  | 9                    | 5                | 3            | 11                 |
| Other cases                             | 8                    | 2                | 2            | 8                  |