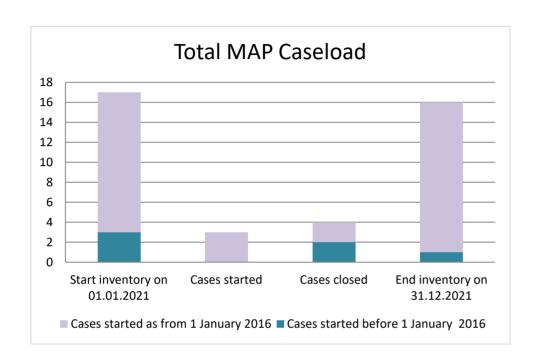

## Hong Kong, China

| Cases started before 1<br>January 2016 | 2021 Start inventory | Cases<br>started | Cases<br>closed | 2021 End inventory |
|----------------------------------------|----------------------|------------------|-----------------|--------------------|
| Transfer pricing cases                 | 1                    | 0                | 0               | 1                  |
| Other cases                            | 2                    | 0                | 2               | 0                  |

| Cases started as from 1<br>January 2016 | 2021 Start inventory | Cases<br>started | Cases closed | 2021 End inventory |  |
|-----------------------------------------|----------------------|------------------|--------------|--------------------|--|
| Transfer pricing cases                  | 5                    | 0                | 0            | 5                  |  |
| Other cases                             | 9                    | 3                | 2            | 10                 |  |