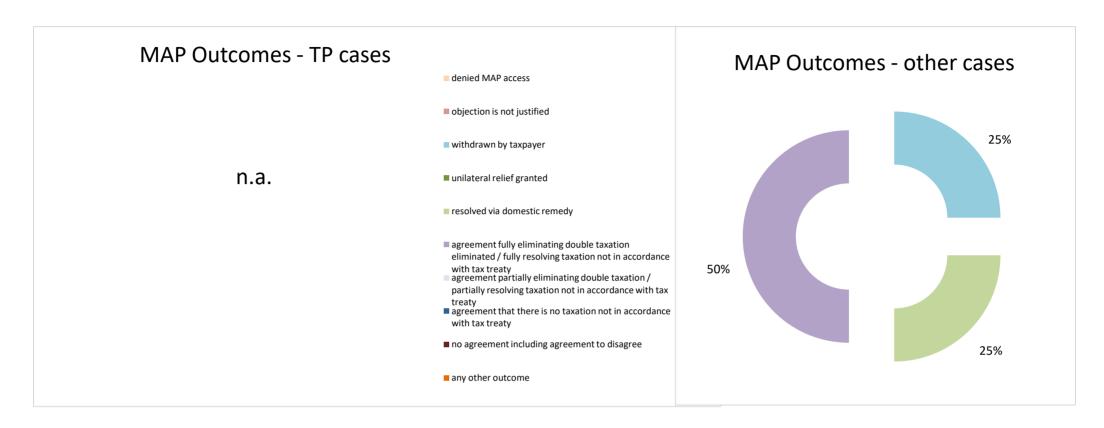

| Cases closed by outcome              | denied<br>MAP<br>access | objection is not<br>justified | withdrawn by<br>taxpayer | unilateral relief<br>granted | resolved via<br>domestic<br>remedy | agreement fully eliminating double taxation eliminated / fully resolving taxation not in accordance with tax treaty | eliminating double taxation / partially resolving | taxation not in accordance with tax treaty | no agreement<br>including<br>agreement to<br>disagree | any other<br>outcome | Total |
|--------------------------------------|-------------------------|-------------------------------|--------------------------|------------------------------|------------------------------------|---------------------------------------------------------------------------------------------------------------------|---------------------------------------------------|--------------------------------------------|-------------------------------------------------------|----------------------|-------|
| Transfer pricing cases (all)         | 0                       | 0                             | 0                        | 0                            | 0                                  | 0                                                                                                                   | 0                                                 | 0                                          | 0                                                     | 0                    | 0     |
| Cases started before 1 January 2016  | 0                       | 0                             | 0                        | 0                            | 0                                  | 0                                                                                                                   | 0                                                 | 0                                          | 0                                                     | 0                    | 0     |
| Cases started as from 1 January 2016 | 0                       | 0                             | 0                        | 0                            | 0                                  | 0                                                                                                                   | 0                                                 | 0                                          | 0                                                     | 0                    | 0     |
| Other cases (all)                    | 0                       | 0                             | 1                        | 0                            | 1                                  | 2                                                                                                                   | 0                                                 | 0                                          | 0                                                     | 0                    | 4     |
| Cases started before 1 January 2016  | 0                       | 0                             | 1                        | 0                            | 1                                  | 0                                                                                                                   | 0                                                 | 0                                          | 0                                                     | 0                    | 2     |
| Cases started as from 1 January 2016 | 0                       | 0                             | 0                        | 0                            | 0                                  | 2                                                                                                                   | 0                                                 | 0                                          | 0                                                     | 0                    | 2     |
| All cases                            | 0                       | 0                             | 1                        | 0                            | 1                                  | 2                                                                                                                   | 0                                                 | 0                                          | 0                                                     | 0                    | 4     |