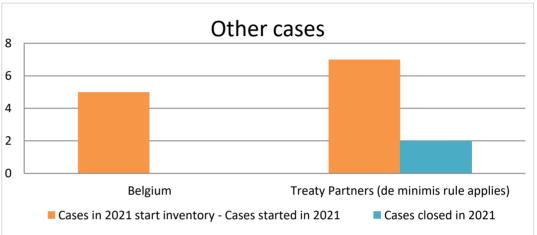

Row 1

Notes:

|       |                                              |                                                                        |                                                                            |                         |                                  | Table 2: Ot              | her MAP Ca                      | ises                                  |                                                                                                          |                       |                                                                                   |              |               |                                                                                |
|-------|----------------------------------------------|------------------------------------------------------------------------|----------------------------------------------------------------------------|-------------------------|----------------------------------|--------------------------|---------------------------------|---------------------------------------|----------------------------------------------------------------------------------------------------------|-----------------------|-----------------------------------------------------------------------------------|--------------|---------------|--------------------------------------------------------------------------------|
|       |                                              |                                                                        |                                                                            |                         |                                  | r                        | number of po                    | st-2015 case                          | es closed during the                                                                                     | e reporting period by | outcome                                                                           | _            |               |                                                                                |
|       | Treaty Partner                               | no. of post-<br>2015 cases in<br>MAP inventory<br>on 1 January<br>2021 | no. of post-<br>2015 cases<br>started<br>during the<br>reporting<br>period | denied<br>MAP<br>access | objection<br>is not<br>justified | withdrawn by<br>taxpayer | unilateral<br>relief<br>granted | resolved<br>via<br>domestic<br>remedy | agreement fully eliminating double taxation / fully resolving taxation not in accordance with tax treaty | resolving taxation    | agreement<br>that there is no<br>taxation not in<br>accordance<br>with tax treaty | agreement to | 411,7 011.101 | no. of post-2015<br>cases remaining in<br>MAP inventory on<br>31 December 2021 |
|       | Column 1                                     | Column 2                                                               | Column 3                                                                   | Column 4                | Column 5                         | Column 6                 | Column 7                        | Column 8                              | Column 9                                                                                                 | Column 10             | Column 11                                                                         | Column 12    | Column 13     | Column 14                                                                      |
| Row 1 | Belgium                                      | 5                                                                      | 0                                                                          | 0                       | 0                                | 0                        | 0                               | 0                                     | 0                                                                                                        | 0                     | 0                                                                                 | 0            | 0             | 5                                                                              |
| _     | Treaty Partners (de minimis rule applies)    | 4                                                                      | 3                                                                          | 0                       | 0                                | 0                        | 0                               | 0                                     | 2                                                                                                        | 0                     | 0                                                                                 | 0            | 0             | 5                                                                              |
| Row 2 | ricaty i artifold (ad illimino raid applied) |                                                                        |                                                                            |                         |                                  |                          | _                               | 0                                     | 2                                                                                                        | 0                     | 0                                                                                 | 0            | _             | 10                                                                             |