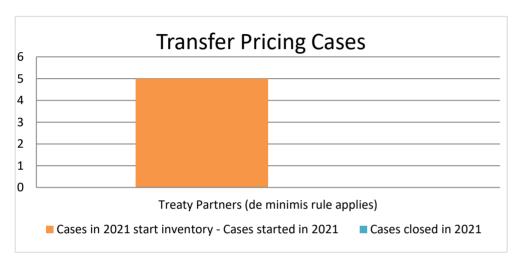

|                                           |                                                                        |                                                                            |                         | Table 1: A                       | Attribution / A          | llocation MA                    | P Cases                               |                                                                                                                     |                                                                                                                                 |             |              |           |                                                                                          |
|-------------------------------------------|------------------------------------------------------------------------|----------------------------------------------------------------------------|-------------------------|----------------------------------|--------------------------|---------------------------------|---------------------------------------|---------------------------------------------------------------------------------------------------------------------|---------------------------------------------------------------------------------------------------------------------------------|-------------|--------------|-----------|------------------------------------------------------------------------------------------|
|                                           |                                                                        |                                                                            |                         |                                  | n                        | number of pos                   | st-2015 case                          | s closed during the                                                                                                 | reporting period by o                                                                                                           | utcome:     |              |           |                                                                                          |
| Treaty Partner                            | no. of post-<br>2015 cases in<br>MAP inventory<br>on 1 January<br>2021 | no. of post-<br>2015 cases<br>started<br>during the<br>reporting<br>period | denied<br>MAP<br>access | objection<br>is not<br>justified | withdrawn by<br>taxpayer | unilateral<br>relief<br>granted | resolved<br>via<br>domestic<br>remedy | agreement fully eliminating double taxation eliminated / fully resolving taxation not in accordance with tax treaty | agreement partially<br>eliminating double<br>taxation / partially<br>resolving taxation<br>not in accordance<br>with tax treaty | i agreement | agreement to | any other | no. of post-<br>2015 cases<br>remaining in<br>MAP inventory<br>on 31<br>December<br>2021 |
| Column 1                                  | Column 2                                                               | Column 3                                                                   | Column 4                | Column 5                         | Column 6                 | Column 7                        | Column 8                              | Column 9                                                                                                            | Column 10                                                                                                                       | Column 11   | Column 12    | Column 13 | Column 14                                                                                |
| Treaty Partners (de minimis rule applies) | 5                                                                      | 0                                                                          | 0                       | 0                                | 0                        | 0                               | 0                                     | 0                                                                                                                   | 0                                                                                                                               | 0           | 0            | 0         | 5                                                                                        |
| Total                                     | 5                                                                      | 0                                                                          | 0                       | 0                                | 0                        | 0                               | 0                                     | 0                                                                                                                   | 0                                                                                                                               | 0           | 0            | 0         | 5                                                                                        |