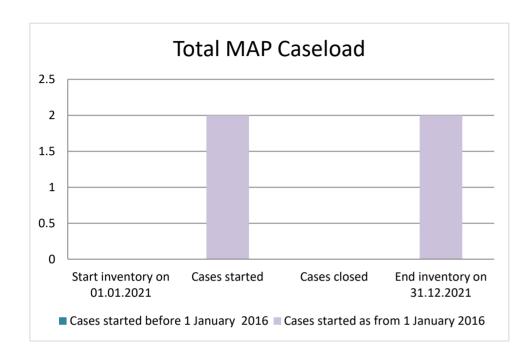

## **Guernsey (Bailiwick of)**

| Cases started before 1<br>January 2016 | 2021 Start inventory | Cases<br>started | Cases<br>closed | 2021 End<br>inventory |
|----------------------------------------|----------------------|------------------|-----------------|-----------------------|
| Transfer pricing cases                 | 0                    | 0                | 0               | 0                     |
| Other cases                            | 0                    | 0                | 0               | 0                     |

| Cases started as from 1<br>January 2016 | 2021 Start inventory | Cases<br>started | Cases closed | 2021 End inventory |
|-----------------------------------------|----------------------|------------------|--------------|--------------------|
| Transfer pricing cases                  | 0                    | 0                | 0            | 0                  |
| Other cases                             | 0                    | 2                | 0            | 2                  |