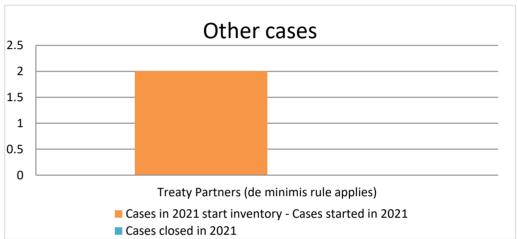

| Cases started as from 1<br>January 2016 | 2021 Start inventory | Cases<br>started | Cases closed | 2021 End inventory |
|-----------------------------------------|----------------------|------------------|--------------|--------------------|
| Transfer pricing cases                  | 0                    | 0                | 0            | 0                  |
| Other cases                             | 0                    | 2                | 0            | 2                  |

#### Overview of MAP partners (only for cases started as from 1 January 2016)

Note: the MAP cases started before 1 January 2016 and closed in 2021 are not shown in these graphs

The label "Treaty Partners (de minimis rule applies)" applies to treaty partners with which the number of cases in start inventory plus the number of cases started is less than 5. The relevant MAP statistics are aggregated under this category.