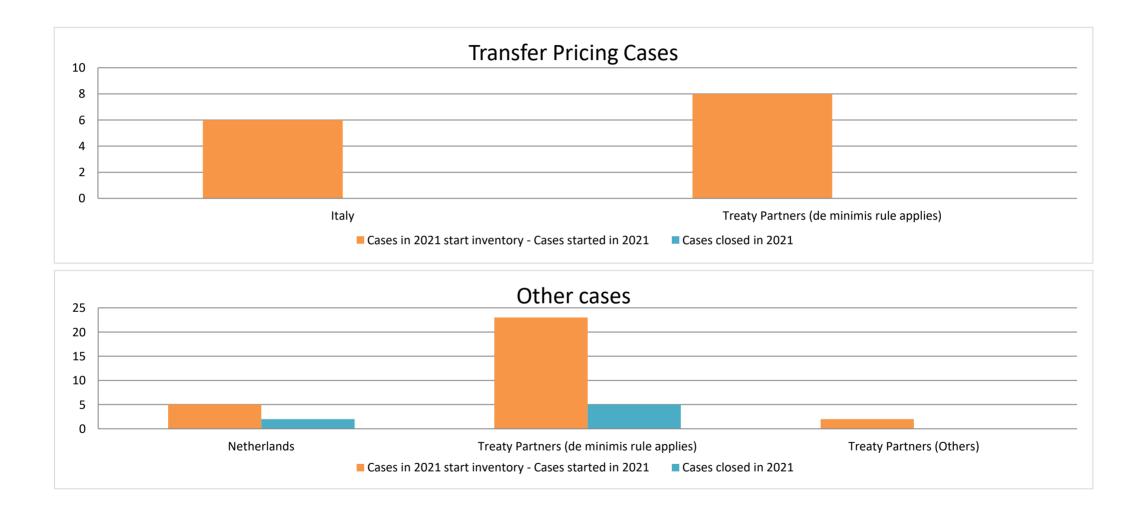

Annex B MAP Statistics Reporting for the 2021 Reporting Period (1 January 2021 to 31 December 2021) for Attribution/Allocation Cases

|       |                                           |                                                                        |                                                                            |                                                                          | Table 1: A                       | Attribution / A          | llocation MA                    | P Cases                               |                                                                                                                                          |                                      |           |              |                      |                                                                                          |
|-------|-------------------------------------------|------------------------------------------------------------------------|----------------------------------------------------------------------------|--------------------------------------------------------------------------|----------------------------------|--------------------------|---------------------------------|---------------------------------------|------------------------------------------------------------------------------------------------------------------------------------------|--------------------------------------|-----------|--------------|----------------------|------------------------------------------------------------------------------------------|
|       |                                           |                                                                        |                                                                            | number of post-2015 cases closed during the reporting period by outcome: |                                  |                          |                                 |                                       |                                                                                                                                          |                                      |           |              |                      |                                                                                          |
|       |                                           | no. of post-<br>2015 cases in<br>MAP inventory<br>on 1 January<br>2021 | no. of post-<br>2015 cases<br>started<br>during the<br>reporting<br>period | denied<br>MAP<br>access                                                  | objection<br>is not<br>justified | withdrawn by<br>taxpayer | unilateral<br>relief<br>granted | resolved<br>via<br>domestic<br>remedy | agreement fully<br>eliminating<br>double taxation<br>eliminated / fully<br>resolving<br>taxation not in<br>accordance with<br>tax treaty | resolving taxation not in accordance | adreement | agreement to | any other<br>outcome | no. of post-<br>2015 cases<br>remaining in<br>MAP inventory<br>on 31<br>December<br>2021 |
|       | Column 1                                  | Column 2                                                               | Column 3                                                                   | Column 4                                                                 | Column 5                         | Column 6                 | Column 7                        | Column 8                              | Column 9                                                                                                                                 | Column 10                            | Column 11 | Column 12    | Column 13            | Column 14                                                                                |
| Row 1 | Italy                                     | 2                                                                      | 4                                                                          | 0                                                                        | 0                                | 0                        | 0                               | 0                                     | 0                                                                                                                                        | 0                                    | 0         | 0            | 0                    | 6                                                                                        |
| Row 2 | Treaty Partners (de minimis rule applies) | 7                                                                      | 1                                                                          | 0                                                                        | 0                                | 0                        | 0                               | 0                                     | 0                                                                                                                                        | 0                                    | 0         | 0            | 0                    | 8                                                                                        |
|       | Total                                     | 9                                                                      | 5                                                                          | 0                                                                        | 0                                | 0                        | 0                               | 0                                     | 0                                                                                                                                        | 0                                    | 0         | 0            | 0                    | 14                                                                                       |
|       | <u>Notes:</u>                             |                                                                        |                                                                            |                                                                          |                                  |                          |                                 |                                       |                                                                                                                                          |                                      |           |              |                      |                                                                                          |

Annex B MAP Statistics Reporting for the 2021 Reporting Period (1 January 2021 to 31 December 2021) for other Cases

|                                   |                                                                        |                     | number of post-2015 cases closed during the reporting period by outcome |                                  |                          |                                 |                                       |                                                                                                                            |                    |                                                                                   |                |                          |                                                                         |
|-----------------------------------|------------------------------------------------------------------------|---------------------|-------------------------------------------------------------------------|----------------------------------|--------------------------|---------------------------------|---------------------------------------|----------------------------------------------------------------------------------------------------------------------------|--------------------|-----------------------------------------------------------------------------------|----------------|--------------------------|-------------------------------------------------------------------------|
| Treaty Part                       | no. of post-<br>2015 cases in<br>MAP inventory<br>on 1 January<br>2021 | during the          | denied<br>MAP<br>access                                                 | objection<br>is not<br>justified | withdrawn by<br>taxpayer | unilateral<br>relief<br>granted | resolved<br>via<br>domestic<br>remedy | agreement fully<br>eliminating<br>double taxation /<br>fully resolving<br>taxation not in<br>accordance with<br>tax treaty | resolving taxation | agreement<br>that there is no<br>taxation not in<br>accordance<br>with tax treaty | agreement to   | any other                | no. of post-201<br>cases remaining<br>MAP inventory o<br>31 December 20 |
|                                   |                                                                        |                     |                                                                         |                                  |                          |                                 |                                       |                                                                                                                            |                    |                                                                                   |                |                          |                                                                         |
| Column                            | 1 Column 2                                                             | Column 3            | Column 4                                                                | Column 5                         | Column 6                 | Column 7                        | Column 8                              | Column 9                                                                                                                   | Column 10          | Column 11                                                                         | Column 12      | Column 13                | Column 14                                                               |
| Column <sup>2</sup><br>Netherland |                                                                        | Column 3            | Column 4                                                                | Column 5<br>0                    | Column 6                 | Column 7<br>0                   | Column 8                              | Column 9<br>0                                                                                                              | Column 10<br>0     | Column 11<br>0                                                                    | Column 12<br>0 | Column 13<br>0           | Column 14<br>3                                                          |
|                                   | ds 1                                                                   | Column 3<br>4<br>11 | Column 4<br>2<br>1                                                      |                                  | Column 6<br>0<br>0       | Column 7<br>0<br>1              |                                       |                                                                                                                            |                    |                                                                                   |                | Column 13<br>0<br>0      |                                                                         |
| Netherland                        | ds 1<br>mis rule applies) 12                                           | 4                   | Column 4<br>2<br>1<br>0                                                 |                                  | Column 6<br>0<br>0<br>0  | Column 7<br>0<br>1<br>0         |                                       |                                                                                                                            |                    | 0                                                                                 |                | Column 13<br>0<br>0<br>0 | 3                                                                       |