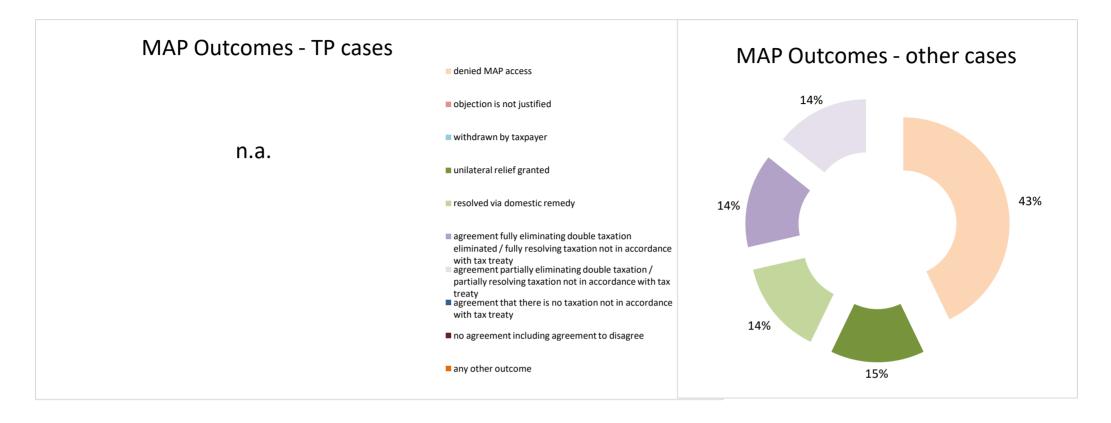

The label "Treaty Partners (Others)" applies to treaty partners that are not reporting MAP statistics for the reporting period. The relevant MAP statistics are aggregated under this category.

| Cases closed by outcome              | denied<br>MAP<br>access | objection is not<br>justified | withdrawn by<br>taxpayer | unilateral relief<br>granted | resolved via<br>domestic<br>remedy | resolving taxation<br>not in<br>accordance with | agreement<br>partially<br>eliminating<br>double taxation /<br>partially<br>resolving<br>taxation not in<br>accordance with<br>tax treaty | agreement that<br>there is no<br>taxation not in<br>accordance with<br>tax treaty | no agreement<br>including<br>agreement to | any other<br>outcome | Total |
|--------------------------------------|-------------------------|-------------------------------|--------------------------|------------------------------|------------------------------------|-------------------------------------------------|------------------------------------------------------------------------------------------------------------------------------------------|-----------------------------------------------------------------------------------|-------------------------------------------|----------------------|-------|
| Transfer pricing cases (all)         | 0                       | 0                             | 0                        | 0                            | 0                                  | 0                                               | 0                                                                                                                                        | 0                                                                                 | 0                                         | 0                    | 0     |
| Cases started before 1 January 2016  | 0                       | 0                             | 0                        | 0                            | 0                                  | 0                                               | 0                                                                                                                                        | 0                                                                                 | 0                                         | 0                    | 0     |
| Cases started as from 1 January 2016 | 0                       | 0                             | 0                        | 0                            | 0                                  | 0                                               | 0                                                                                                                                        | 0                                                                                 | 0                                         | 0                    | 0     |
| Other cases (all)                    | 3                       | 0                             | 0                        | 1                            | 1                                  | 1                                               | 1                                                                                                                                        | 0                                                                                 | 0                                         | 0                    | 7     |
| Cases started before 1 January 2016  | 0                       | 0                             | 0                        | 0                            | 0                                  | 0                                               | 0                                                                                                                                        | 0                                                                                 | 0                                         | 0                    | 0     |
| Cases started as from 1 January 2016 | 3                       | 0                             | 0                        | 1                            | 1                                  | 1                                               | 1                                                                                                                                        | 0                                                                                 | 0                                         | 0                    | 7     |
| All cases                            | 3                       | 0                             | 0                        | 1                            | 1                                  | 1                                               | 1                                                                                                                                        | 0                                                                                 | 0                                         | 0                    | 7     |