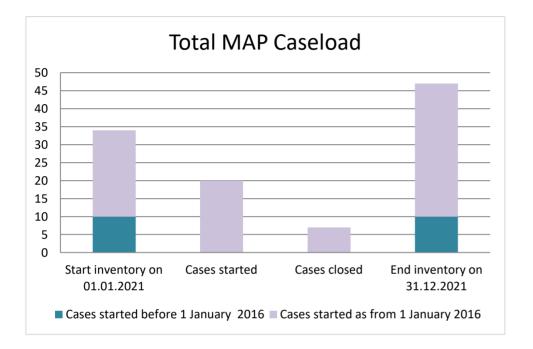

## Greece

| Cases started before 1<br>January 2016 | 2021 Start<br>inventory | Cases<br>started | Cases<br>closed | 2021 End<br>inventory |
|----------------------------------------|-------------------------|------------------|-----------------|-----------------------|
| Transfer pricing cases                 | 7                       | 0                | 0               | 7                     |
| Other cases                            | 3                       | 0                | 0               | 3                     |

| Cases started as from 1<br>January 2016 | 2021 Start<br>inventory | Cases<br>started | Cases<br>closed | 2021 End<br>inventory |
|-----------------------------------------|-------------------------|------------------|-----------------|-----------------------|
| Transfer pricing cases                  | 9                       | 5                | 0               | 14                    |
| Other cases                             | 15                      | 15               | 7               | 23                    |