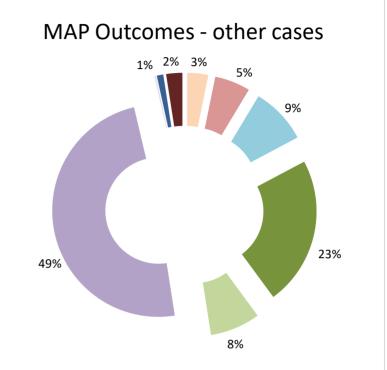

| Cases closed by outcome              | denied<br>MAP<br>access | objection is not<br>justified | withdrawn by<br>taxpayer | unilateral relief<br>granted | resolved via<br>domestic<br>remedy | agreement fully eliminating double taxation eliminated / fully resolving taxation not in accordance with tax treaty | partially eliminating double taxation / partially resolving | taxation not in accordance with tax treaty | no agreement<br>including<br>agreement to<br>disagree | any other<br>outcome | Total |
|--------------------------------------|-------------------------|-------------------------------|--------------------------|------------------------------|------------------------------------|---------------------------------------------------------------------------------------------------------------------|-------------------------------------------------------------|--------------------------------------------|-------------------------------------------------------|----------------------|-------|
| Transfer pricing cases (all)         | 2                       | 4                             | 24                       | 21                           | 13                                 | 203                                                                                                                 | 3                                                           | 6                                          | 6                                                     | 2                    | 284   |
| Cases started before 1 January 2016  | 2                       | 0                             | 0                        | 0                            | 0                                  | 6                                                                                                                   | 0                                                           | 0                                          | 1                                                     | 0                    | 9     |
| Cases started as from 1 January 2016 | 0                       | 4                             | 24                       | 21                           | 13                                 | 197                                                                                                                 | 3                                                           | 6                                          | 5                                                     | 2                    | 275   |
| Other cases (all)                    | 13                      | 22                            | 35                       | 92                           | 31                                 | 198                                                                                                                 | 1                                                           | 4                                          | 10                                                    | 0                    | 406   |
| Cases started before 1 January 2016  | 0                       | 1                             | 5                        | 3                            | 1                                  | 6                                                                                                                   | 0                                                           | 0                                          | 3                                                     | 0                    | 19    |
| Cases started as from 1 January 2016 | 13                      | 21                            | 30                       | 89                           | 30                                 | 192                                                                                                                 | 1                                                           | 4                                          | 7                                                     | 0                    | 387   |
| All cases                            | 15                      | 26                            | 59                       | 113                          | 44                                 | 401                                                                                                                 | 4                                                           | 10                                         | 16                                                    | 2                    | 690   |