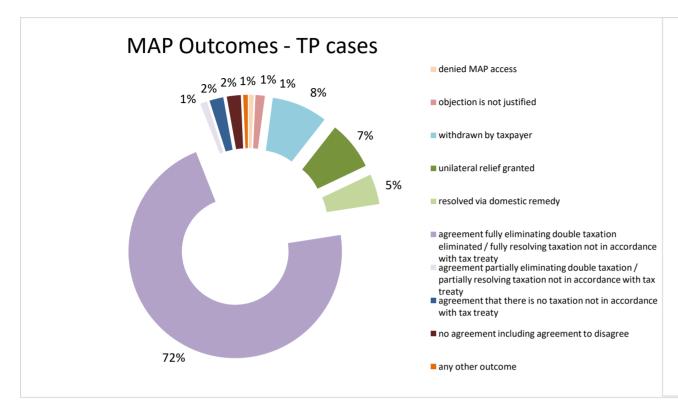

| Cases closed by outcome              | denied<br>MAP<br>access | objection is not<br>justified | withdrawn by<br>taxpayer | unilateral relief<br>granted | resolved via<br>domestic<br>remedy | agreement fully eliminating double taxation eliminated / fully resolving taxation not in accordance with tax treaty | partially eliminating double taxation / partially resolving | taxation not in accordance with tax treaty | no agreement<br>including<br>agreement to<br>disagree | any other<br>outcome | Total |
|--------------------------------------|-------------------------|-------------------------------|--------------------------|------------------------------|------------------------------------|---------------------------------------------------------------------------------------------------------------------|-------------------------------------------------------------|--------------------------------------------|-------------------------------------------------------|----------------------|-------|
| Transfer pricing cases (all)         | 2                       | 4                             | 24                       | 21                           | 13                                 | 203                                                                                                                 | 3                                                           | 6                                          | 6                                                     | 2                    | 284   |
| Cases started before 1 January 2016  | 2                       | 0                             | 0                        | 0                            | 0                                  | 6                                                                                                                   | 0                                                           | 0                                          | 1                                                     | 0                    | 9     |
| Cases started as from 1 January 2016 | 0                       | 4                             | 24                       | 21                           | 13                                 | 197                                                                                                                 | 3                                                           | 6                                          | 5                                                     | 2                    | 275   |
| Other cases (all)                    | 13                      | 22                            | 35                       | 92                           | 31                                 | 198                                                                                                                 | 1                                                           | 4                                          | 10                                                    | 0                    | 406   |
| Cases started before 1 January 2016  | 0                       | 1                             | 5                        | 3                            | 1                                  | 6                                                                                                                   | 0                                                           | 0                                          | 3                                                     | 0                    | 19    |
| Cases started as from 1 January 2016 | 13                      | 21                            | 30                       | 89                           | 30                                 | 192                                                                                                                 | 1                                                           | 4                                          | 7                                                     | 0                    | 387   |
| All cases                            | 15                      | 26                            | 59                       | 113                          | 44                                 | 401                                                                                                                 | 4                                                           | 10                                         | 16                                                    | 2                    | 690   |