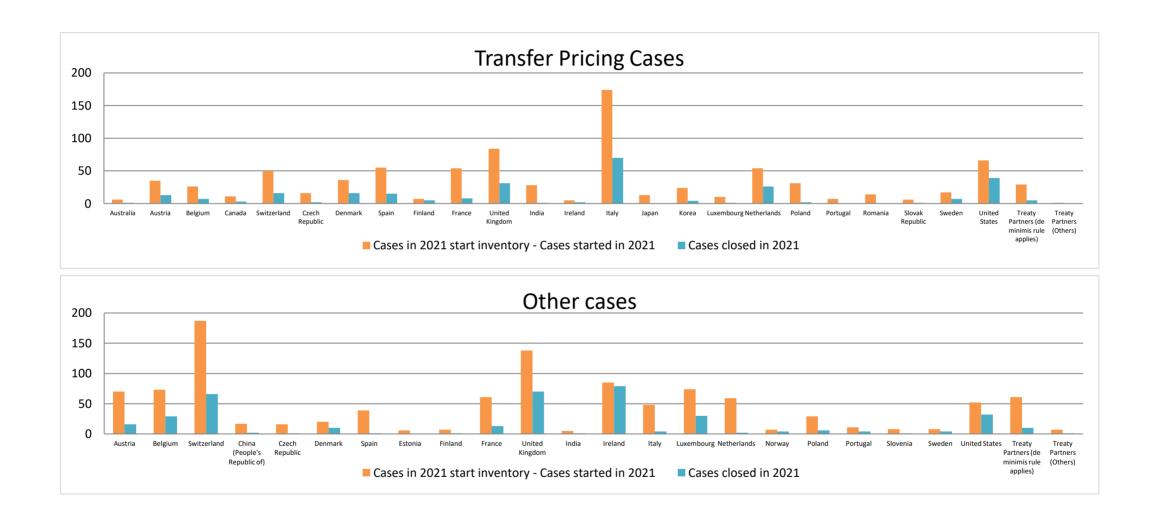

## Overview of MAP partners (only for cases started as from 1 January 2016)

Note: the MAP cases started before 1 January 2016 and closed in 2021 are not shown in these graphs

The label "Treaty Partners (de minimis rule applies)" applies to treaty partners with which the number of cases in start inventory plus the number of cases started is less than 5. The relevant MAP statistics are aggregated under this category.

The label "Treaty Partners (Others)" applies to treaty partners that are not reporting MAP statistics for the reporting period. The relevant MAP statistics are aggregated under this category.

2021 MAP Statistics - Germany.xlsx Page 2/9

2021 MAP Statistics - Germany.xlsx

|                                           |                                                                        |                                                                            |                         | _                                | n                        | number of pos                   | st-2015 case                          | s closed during the                                                                                                 | reporting period by o                                                                                                           | utcome:                                                                           |           |                      |                                                                                        |
|-------------------------------------------|------------------------------------------------------------------------|----------------------------------------------------------------------------|-------------------------|----------------------------------|--------------------------|---------------------------------|---------------------------------------|---------------------------------------------------------------------------------------------------------------------|---------------------------------------------------------------------------------------------------------------------------------|-----------------------------------------------------------------------------------|-----------|----------------------|----------------------------------------------------------------------------------------|
| Treaty Partner                            | no. of post-<br>2015 cases in<br>MAP inventory<br>on 1 January<br>2021 | no. of post-<br>2015 cases<br>started<br>during the<br>reporting<br>period | denied<br>MAP<br>access | objection<br>is not<br>justified | withdrawn by<br>taxpayer | unilateral<br>relief<br>granted | resolved<br>via<br>domestic<br>remedy | agreement fully eliminating double taxation eliminated / fully resolving taxation not in accordance with tax treaty | agreement partially<br>eliminating double<br>taxation / partially<br>resolving taxation<br>not in accordance<br>with tax treaty | agreement<br>that there is no<br>taxation not in<br>accordance<br>with tax treaty |           | any other<br>outcome | no. of post-<br>2015 cases<br>remaining ii<br>MAP invento<br>on 31<br>December<br>2021 |
| Column 1                                  | Column 2                                                               | Column 3                                                                   | Column 4                | Column 5                         | Column 6                 | Column 7                        | Column 8                              | Column 9                                                                                                            | Column 10                                                                                                                       | Column 11                                                                         | Column 12 | Column 13            | Column 14                                                                              |
| Australia                                 | 5                                                                      | 1                                                                          | 0                       | 0                                | 0                        | 0                               | 0                                     | 1                                                                                                                   | 0                                                                                                                               | 0                                                                                 | 0         | 0                    | 5                                                                                      |
| Austria                                   | 30                                                                     | 5                                                                          | 0                       | 1                                | 0                        | 0                               | 0                                     | 12                                                                                                                  | 0                                                                                                                               | 0                                                                                 | 0         | 0                    | 22                                                                                     |
| Belgium                                   | 19                                                                     | 7                                                                          | 0                       | 0                                | 2                        | 2                               | 0                                     | 3                                                                                                                   | 0                                                                                                                               | 0                                                                                 | 0         | 0                    | 19                                                                                     |
| Canada                                    | 10                                                                     | 1                                                                          | 0                       | 0                                | 0                        | 1                               | 0                                     | 2                                                                                                                   | 0                                                                                                                               | 0                                                                                 | 0         | 0                    | 8                                                                                      |
| Switzerland                               | 30                                                                     | 20                                                                         | 0                       | 0                                | 0                        | 0                               | 3                                     | 13                                                                                                                  | 0                                                                                                                               | 0                                                                                 | 0         | 0                    | 34                                                                                     |
| Czech Republic                            | 7                                                                      | 9                                                                          | 0                       | 0                                | 2                        | 0                               | 0                                     | 0                                                                                                                   | 0                                                                                                                               | 0                                                                                 | 0         | 0                    | 14                                                                                     |
| Denmark                                   | 17                                                                     | 19                                                                         | 0                       | 0                                | 2                        | 0                               | 0                                     | 14                                                                                                                  | 0                                                                                                                               | 0                                                                                 | 0         | 0                    | 20                                                                                     |
| Spain                                     | 36                                                                     | 19                                                                         | 0                       | 3                                | 3                        | 0                               | 0                                     | 9                                                                                                                   | 0                                                                                                                               | 0                                                                                 | 0         | 0                    | 40                                                                                     |
| Finland                                   | 6                                                                      | 1                                                                          | 0                       | 0                                | 0                        | 0                               | 0                                     | 3                                                                                                                   | 0                                                                                                                               | 2                                                                                 | 0         | 0                    | 2                                                                                      |
| France                                    | 38                                                                     | 16                                                                         | 0                       | 0                                | 1                        | 0                               | 2                                     | 5                                                                                                                   | 0                                                                                                                               | 0                                                                                 | 0         | 0                    | 46                                                                                     |
| United Kingdom                            | 43                                                                     | 41                                                                         | 0                       | 0                                | 0                        | 14                              | 3                                     | 14                                                                                                                  | 0                                                                                                                               | 0                                                                                 | 0         | 0                    | 53                                                                                     |
| India                                     | 24                                                                     | 4                                                                          | 0                       | 0                                | 1                        | 0                               | 0                                     | 0                                                                                                                   | 0                                                                                                                               | 0                                                                                 | 0         | 0                    | 27                                                                                     |
| Ireland                                   | 5                                                                      | 0                                                                          | 0                       | 0                                | 0                        | 0                               | 0                                     | 2                                                                                                                   | 0                                                                                                                               | 0                                                                                 | 0         | 0                    | 3                                                                                      |
| Italy                                     | 137                                                                    | 37                                                                         | 0                       | 0                                | 3                        | 3                               | 0                                     | 57                                                                                                                  | 2                                                                                                                               | 1                                                                                 | 4         | 0                    | 104                                                                                    |
| Japan                                     | 9                                                                      | 4                                                                          | 0                       | 0                                | 0                        | 0                               | 0                                     | 0                                                                                                                   | 0                                                                                                                               | 0                                                                                 | 0         | 0                    | 13                                                                                     |
| Korea                                     | 14                                                                     | 10                                                                         | 0                       | 0                                | 0                        | 0                               | 0                                     | 4                                                                                                                   | 0                                                                                                                               | 0                                                                                 | 0         | 0                    | 20                                                                                     |
| Luxembourg                                | 6                                                                      | 4                                                                          | 0                       | 0                                | 0                        | 0                               | 0                                     | 1                                                                                                                   | 0                                                                                                                               | 0                                                                                 | 0         | 0                    | 9                                                                                      |
| Netherlands                               | 28                                                                     | 26                                                                         | 0                       | 0                                | 1                        | 0                               | 5                                     | 18                                                                                                                  | 1                                                                                                                               | 1                                                                                 | 0         | 0                    | 28                                                                                     |
| Poland                                    | 16                                                                     | 15                                                                         | 0                       | 0                                | 1                        | 1                               | 0                                     | 0                                                                                                                   | 0                                                                                                                               | 0                                                                                 | 0         | 0                    | 29                                                                                     |
| Portugal                                  | 4                                                                      | 3                                                                          | 0                       | 0                                | 0                        | 0                               | 0                                     | 0                                                                                                                   | 0                                                                                                                               | 0                                                                                 | 0         | 0                    | 7                                                                                      |
| Romania                                   | 10                                                                     | 4                                                                          | 0                       | 0                                | 0                        | 0                               | 0                                     | 0                                                                                                                   | 0                                                                                                                               | 0                                                                                 | 0         | 0                    | 14                                                                                     |
| Slovak Republic                           | 4                                                                      | 2                                                                          | 0                       | 0                                | 0                        | 0                               | 0                                     | 1                                                                                                                   | 0                                                                                                                               | 0                                                                                 | 0         | 0                    | 5                                                                                      |
| Sweden                                    | 15                                                                     | 2                                                                          | 0                       | 0                                | 0                        | 0                               | 0                                     | 5                                                                                                                   | 0                                                                                                                               | 2                                                                                 | 0         | 0                    | 10                                                                                     |
| United States                             | 52                                                                     | 14                                                                         | 0                       | 0                                | 5                        | 0                               | 0                                     | 32                                                                                                                  | 0                                                                                                                               | 0                                                                                 | 0         | 2                    | 27                                                                                     |
| Treaty Partners (de minimis rule applies) | 20                                                                     | 9                                                                          | 0                       | 0                                | 3                        | 0                               | 0                                     | 1                                                                                                                   | 0                                                                                                                               | 0                                                                                 | 1         | 0                    | 24                                                                                     |
| Treaty Partners (Others)                  | 1                                                                      | 0                                                                          | 0                       | 0                                | 0                        | 0                               | 0                                     | 0                                                                                                                   | 0                                                                                                                               | 0                                                                                 | 0         | 0                    | 1                                                                                      |
| Total                                     | 586                                                                    | 273                                                                        | 0                       | 4                                | 24                       | 21                              | 13                                    | 197                                                                                                                 | 3                                                                                                                               | 6                                                                                 | 5         | 2                    | 584                                                                                    |

2021 MAP Statistics - Germany.xlsx

|                                           |                                                                        |                                                                            |                         |                                  | r                        | number of po                    | st-2015 case                          | es closed during the                                                                                     | e reporting period by o | utcome                                                                            |           |                      |                                                                                |
|-------------------------------------------|------------------------------------------------------------------------|----------------------------------------------------------------------------|-------------------------|----------------------------------|--------------------------|---------------------------------|---------------------------------------|----------------------------------------------------------------------------------------------------------|-------------------------|-----------------------------------------------------------------------------------|-----------|----------------------|--------------------------------------------------------------------------------|
| Treaty Partner                            | no. of post-<br>2015 cases in<br>MAP inventory<br>on 1 January<br>2021 | no. of post-<br>2015 cases<br>started<br>during the<br>reporting<br>period | denied<br>MAP<br>access | objection<br>is not<br>justified | withdrawn by<br>taxpayer | unilateral<br>relief<br>granted | resolved<br>via<br>domestic<br>remedy | agreement fully eliminating double taxation / fully resolving taxation not in accordance with tax treaty |                         | agreement<br>that there is no<br>taxation not in<br>accordance<br>with tax treaty |           | any other<br>outcome | no. of post-2015<br>cases remaining ir<br>MAP inventory on<br>31 December 2021 |
| Column 1                                  | Column 2                                                               | Column 3                                                                   | Column 4                | Column 5                         | Column 6                 | Column 7                        | Column 8                              | Column 9                                                                                                 | Column 10               | Column 11                                                                         | Column 12 | Column 13            | Column 14                                                                      |
| Austria                                   | 42                                                                     | 28                                                                         | 2                       | 4                                | 0                        | 2                               | 0                                     | 8                                                                                                        | 0                       | 0                                                                                 | 0         | 0                    | 54                                                                             |
| Belgium                                   | 44                                                                     | 29                                                                         | 1                       | 6                                | 1                        | 4                               | 2                                     | 15                                                                                                       | 0                       | 0                                                                                 | 0         | 0                    | 44                                                                             |
| Switzerland                               | 131                                                                    | 56                                                                         | 1                       | 2                                | 6                        | 1                               | 11                                    | 42                                                                                                       | 0                       | 1                                                                                 | 2         | 0                    | 121                                                                            |
| China (People's Republic of)              | 10                                                                     | 7                                                                          | 0                       | 0                                | 1                        | 1                               | 0                                     | 0                                                                                                        | 0                       | 0                                                                                 | 0         | 0                    | 15                                                                             |
| Czech Republic                            | 9                                                                      | 7                                                                          | 0                       | 0                                | 0                        | 0                               | 0                                     | 0                                                                                                        | 0                       | 0                                                                                 | 1         | 0                    | 15                                                                             |
| Denmark                                   | 15                                                                     | 5                                                                          | 0                       | 0                                | 0                        | 2                               | 0                                     | 8                                                                                                        | 0                       | 0                                                                                 | 0         | 0                    | 10                                                                             |
| Spain                                     | 28                                                                     | 11                                                                         | 0                       | 0                                | 0                        | 1                               | 0                                     | 0                                                                                                        | 0                       | 0                                                                                 | 0         | 0                    | 38                                                                             |
| Estonia                                   | 5                                                                      | 1                                                                          | 0                       | 0                                | 0                        | 0                               | 0                                     | 0                                                                                                        | 0                       | 0                                                                                 | 0         | 0                    | 6                                                                              |
| Finland                                   | 4                                                                      | 3                                                                          | 0                       | 0                                | 1                        | 0                               | 0                                     | 0                                                                                                        | 0                       | 0                                                                                 | 0         | 0                    | 6                                                                              |
| France                                    | 38                                                                     | 23                                                                         | 0                       | 0                                | 0                        | 2                               | 3                                     | 7                                                                                                        | 0                       | 1                                                                                 | 0         | 0                    | 48                                                                             |
| United Kingdom                            | 71                                                                     | 67                                                                         | 2                       | 1                                | 10                       | 48                              | 3                                     | 4                                                                                                        | 0                       | 0                                                                                 | 2         | 0                    | 68                                                                             |
| India                                     | 4                                                                      | 1                                                                          | 1                       | 0                                | 0                        | 0                               | 0                                     | 0                                                                                                        | 0                       | 0                                                                                 | 0         | 0                    | 4                                                                              |
| Ireland                                   | 16                                                                     | 69                                                                         | 0                       | 0                                | 0                        | 0                               | 0                                     | 78                                                                                                       | 0                       | 1                                                                                 | 0         | 0                    | 6                                                                              |
| Italy                                     | 37                                                                     | 11                                                                         | 1                       | 0                                | 1                        | 0                               | 1                                     | 1                                                                                                        | 0                       | 0                                                                                 | 0         | 0                    | 44                                                                             |
| Luxembourg                                | 32                                                                     | 42                                                                         | 0                       | 0                                | 0                        | 22                              | 0                                     | 8                                                                                                        | 0                       | 0                                                                                 | 0         | 0                    | 44                                                                             |
| Netherlands                               | 34                                                                     | 25                                                                         | 1                       | 0                                | 0                        | 1                               | 0                                     | 0                                                                                                        | 0                       | 0                                                                                 | 0         | 0                    | 57                                                                             |
| Norway                                    | 6                                                                      | 1                                                                          | 1                       | 2                                | 0                        | 0                               | 1                                     | 0                                                                                                        | 0                       | 0                                                                                 | 0         | 0                    | 3                                                                              |
| Poland                                    | 24                                                                     | 5                                                                          | 0                       | 1                                | 0                        | 3                               | 0                                     | 2                                                                                                        | 0                       | 0                                                                                 | 0         | 0                    | 23                                                                             |
| Portugal                                  | 11                                                                     | 0                                                                          | 0                       | 0                                | 2                        | 1                               | 0                                     | 1                                                                                                        | 0                       | 0                                                                                 | 0         | 0                    | 7                                                                              |
| Slovenia                                  | 7                                                                      | 1                                                                          | 0                       | 0                                | 0                        | 0                               | 0                                     | 0                                                                                                        | 0                       | 0                                                                                 | 1         | 0                    | 7                                                                              |
| Sweden                                    | 3                                                                      | 5                                                                          | 0                       | 3                                | 0                        | 0                               | 0                                     | 0                                                                                                        | 0                       | 1                                                                                 | 0         | 0                    | 4                                                                              |
| United States                             | 38                                                                     | 14                                                                         | 1                       | 0                                | 8                        | 0                               | 6                                     | 16                                                                                                       | 1                       | 0                                                                                 | 0         | 0                    | 20                                                                             |
| Treaty Partners (de minimis rule applies) | 42                                                                     | 19                                                                         | 1                       | 2                                | 0                        | 1                               | 3                                     | 2                                                                                                        | 0                       | 0                                                                                 | 1         | 0                    | 51                                                                             |
| Treaty Partners (Others)                  | 7                                                                      | 0                                                                          | 1                       | 0                                | 0                        | 0                               | 0                                     | 0                                                                                                        | 0                       | 0                                                                                 | 0         | 0                    | 6                                                                              |
| Total                                     | 658                                                                    | 430                                                                        | 13                      | 21                               | 30                       | 89                              | 30                                    | 192                                                                                                      | 1                       | 4                                                                                 | 7         | 0                    | 701                                                                            |