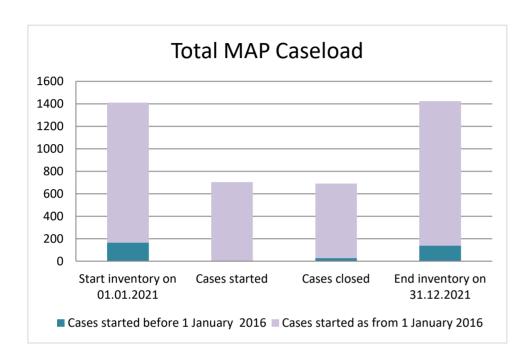

## Germany

| Cases started before 1 January 2016 | 2021 Start inventory | Cases<br>started | Cases<br>closed | 2021 End inventory |
|-------------------------------------|----------------------|------------------|-----------------|--------------------|
| Transfer pricing cases              | 47                   | 0                | 9               | 38                 |
| Other cases                         | 119                  | 0                | 19              | 100                |

| Cases started as from 1<br>January 2016 | 2021 Start inventory | Cases<br>started | Cases closed | 2021 End inventory |
|-----------------------------------------|----------------------|------------------|--------------|--------------------|
| Transfer pricing cases                  | 586                  | 273              | 275          | 584                |
| Other cases                             | 658                  | 430              | 387          | 701                |