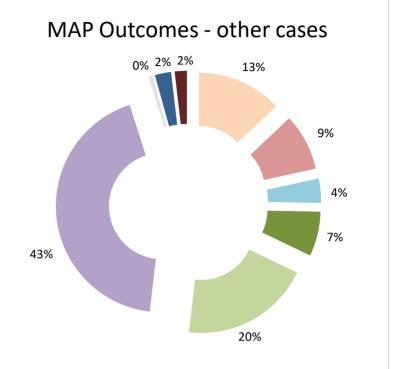

| Cases closed by outcome              | denied<br>MAP<br>access | objection is not<br>justified | withdrawn by<br>taxpayer | unilateral relief<br>granted | resolved via<br>domestic<br>remedy | agreement fully eliminating double taxation eliminated / fully resolving taxation not in accordance with tax treaty | eliminating double taxation / partially resolving | taxation not in accordance with tax treaty | no agreement<br>including<br>agreement to<br>disagree | any other outcome | Total |
|--------------------------------------|-------------------------|-------------------------------|--------------------------|------------------------------|------------------------------------|---------------------------------------------------------------------------------------------------------------------|---------------------------------------------------|--------------------------------------------|-------------------------------------------------------|-------------------|-------|
| Transfer pricing cases (all)         | 3                       | 3                             | 13                       | 13                           | 17                                 | 96                                                                                                                  | 0                                                 | 1                                          | 3                                                     | 2                 | 151   |
| Cases started before 1 January 2016  | 0                       | 0                             | 0                        | 0                            | 1                                  | 15                                                                                                                  | 0                                                 | 1                                          | 1                                                     | 0                 | 18    |
| Cases started as from 1 January 2016 | 3                       | 3                             | 13                       | 13                           | 16                                 | 81                                                                                                                  | 0                                                 | 0                                          | 2                                                     | 2                 | 133   |
| Other cases (all)                    | 21                      | 14                            | 6                        | 11                           | 32                                 | 70                                                                                                                  | 1                                                 | 4                                          | 3                                                     | 0                 | 162   |
| Cases started before 1 January 2016  | 0                       | 0                             | 0                        | 0                            | 9                                  | 8                                                                                                                   | 0                                                 | 0                                          | 1                                                     | 0                 | 18    |
| Cases started as from 1 January 2016 | 21                      | 14                            | 6                        | 11                           | 23                                 | 62                                                                                                                  | 1                                                 | 4                                          | 2                                                     | 0                 | 144   |
| All cases                            | 24                      | 17                            | 19                       | 24                           | 49                                 | 166                                                                                                                 | 1                                                 | 5                                          | 6                                                     | 2                 | 313   |