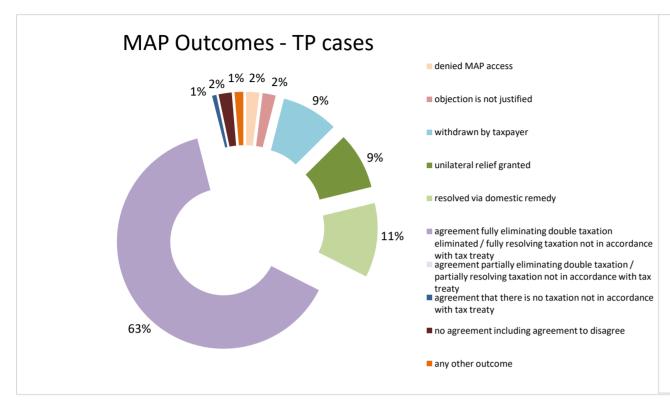

| Cases closed by outcome              | denied<br>MAP<br>access | objection is not<br>justified | withdrawn by<br>taxpayer | unilateral relief<br>granted | resolved via<br>domestic<br>remedy | agreement fully eliminating double taxation eliminated / fully resolving taxation not in accordance with tax treaty | eliminating double taxation / partially resolving | taxation not in accordance with tax treaty | no agreement<br>including<br>agreement to<br>disagree | any other outcome | Total |
|--------------------------------------|-------------------------|-------------------------------|--------------------------|------------------------------|------------------------------------|---------------------------------------------------------------------------------------------------------------------|---------------------------------------------------|--------------------------------------------|-------------------------------------------------------|-------------------|-------|
| Transfer pricing cases (all)         | 3                       | 3                             | 13                       | 13                           | 17                                 | 96                                                                                                                  | 0                                                 | 1                                          | 3                                                     | 2                 | 151   |
| Cases started before 1 January 2016  | 0                       | 0                             | 0                        | 0                            | 1                                  | 15                                                                                                                  | 0                                                 | 1                                          | 1                                                     | 0                 | 18    |
| Cases started as from 1 January 2016 | 3                       | 3                             | 13                       | 13                           | 16                                 | 81                                                                                                                  | 0                                                 | 0                                          | 2                                                     | 2                 | 133   |
| Other cases (all)                    | 21                      | 14                            | 6                        | 11                           | 32                                 | 70                                                                                                                  | 1                                                 | 4                                          | 3                                                     | 0                 | 162   |
| Cases started before 1 January 2016  | 0                       | 0                             | 0                        | 0                            | 9                                  | 8                                                                                                                   | 0                                                 | 0                                          | 1                                                     | 0                 | 18    |
| Cases started as from 1 January 2016 | 21                      | 14                            | 6                        | 11                           | 23                                 | 62                                                                                                                  | 1                                                 | 4                                          | 2                                                     | 0                 | 144   |
| All cases                            | 24                      | 17                            | 19                       | 24                           | 49                                 | 166                                                                                                                 | 1                                                 | 5                                          | 6                                                     | 2                 | 313   |