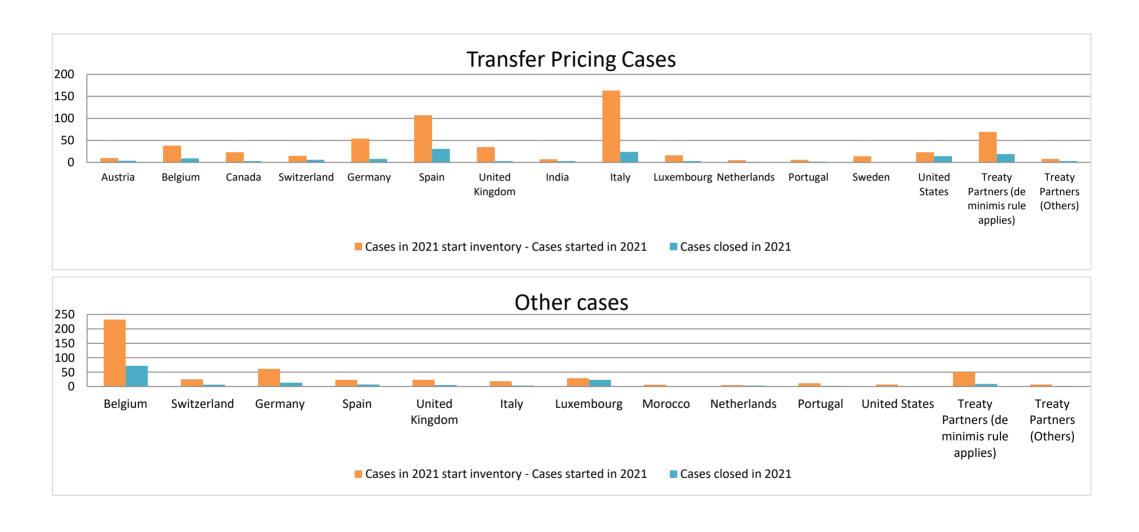

## Overview of MAP partners (only for cases started as from 1 January 2016)

Note: the MAP cases started before 1 January 2016 and closed in 2021 are not shown in these graphs

The label "Treaty Partners (de minimis rule applies)" applies to treaty partners with which the number of cases in start inventory plus the number of cases started is less than 5. The relevant MAP statistics are aggregated under this category.

The label "Treaty Partners (Others)" applies to treaty partners that are not reporting MAP statistics for the reporting period. The relevant MAP statistics are aggregated under this category.

2021 MAP Statistics - France.xlsx Page 2/9

|                                           |                                                                        |                                                                            |                         |                                  | n                        | umber of pos                    | st-2015 case                          | s closed during the                                                                                                 | reporting period by o                | utcome:                                                                           |             |                      |                                                                                          |
|-------------------------------------------|------------------------------------------------------------------------|----------------------------------------------------------------------------|-------------------------|----------------------------------|--------------------------|---------------------------------|---------------------------------------|---------------------------------------------------------------------------------------------------------------------|--------------------------------------|-----------------------------------------------------------------------------------|-------------|----------------------|------------------------------------------------------------------------------------------|
| Treaty Partner                            | no. of post-<br>2015 cases in<br>MAP inventory<br>on 1 January<br>2021 | no. of post-<br>2015 cases<br>started<br>during the<br>reporting<br>period | denied<br>MAP<br>access | objection<br>is not<br>justified | withdrawn by<br>taxpayer | unilateral<br>relief<br>granted | resolved<br>via<br>domestic<br>remedy | agreement fully eliminating double taxation eliminated / fully resolving taxation not in accordance with tax treaty | resolving taxation not in accordance | agreement<br>that there is no<br>taxation not in<br>accordance<br>with tax treaty | I including | any other<br>outcome | no. of post-<br>2015 cases<br>remaining in<br>MAP inventory<br>on 31<br>December<br>2021 |
| Column 1                                  | Column 2                                                               | Column 3                                                                   | Column 4                | Column 5                         | Column 6                 | Column 7                        | Column 8                              | Column 9                                                                                                            | Column 10                            | Column 11                                                                         | Column 12   | Column 13            | Column 14                                                                                |
| Austria                                   | 8                                                                      | 2                                                                          | 0                       | 0                                | 0                        | 0                               | 0                                     | 4                                                                                                                   | 0                                    | 0                                                                                 | 0           | 0                    | 6                                                                                        |
| Belgium                                   | 29                                                                     | 9                                                                          | 0                       | 0                                | 3                        | 0                               | 4                                     | 2                                                                                                                   | 0                                    | 0                                                                                 | 0           | 0                    | 29                                                                                       |
| Canada                                    | 20                                                                     | 3                                                                          | 0                       | 0                                | 1                        | 1                               | 1                                     | 0                                                                                                                   | 0                                    | 0                                                                                 | 0           | 0                    | 20                                                                                       |
| Switzerland                               | 11                                                                     | 4                                                                          | 0                       | 0                                | 0                        | 0                               | 0                                     | 6                                                                                                                   | 0                                    | 0                                                                                 | 0           | 0                    | 9                                                                                        |
| Germany                                   | 38                                                                     | 16                                                                         | 0                       | 0                                | 1                        | 0                               | 2                                     | 5                                                                                                                   | 0                                    | 0                                                                                 | 0           | 0                    | 46                                                                                       |
| Spain                                     | 87                                                                     | 20                                                                         | 0                       | 3                                | 0                        | 0                               | 0                                     | 28                                                                                                                  | 0                                    | 0                                                                                 | 0           | 0                    | 76                                                                                       |
| United Kingdom                            | 28                                                                     | 7                                                                          | 0                       | 0                                | 3                        | 0                               | 0                                     | 0                                                                                                                   | 0                                    | 0                                                                                 | 0           | 0                    | 32                                                                                       |
| India                                     | 6                                                                      | 1                                                                          | 0                       | 0                                | 0                        | 0                               | 1                                     | 0                                                                                                                   | 0                                    | 0                                                                                 | 0           | 2                    | 4                                                                                        |
| Italy                                     | 122                                                                    | 41                                                                         | 1                       | 0                                | 3                        | 0                               | 2                                     | 18                                                                                                                  | 0                                    | 0                                                                                 | 0           | 0                    | 139                                                                                      |
| Luxembourg                                | 6                                                                      | 10                                                                         | 0                       | 0                                | 0                        | 0                               | 0                                     | 3                                                                                                                   | 0                                    | 0                                                                                 | 0           | 0                    | 13                                                                                       |
| Netherlands                               | 1                                                                      | 4                                                                          | 0                       | 0                                | 0                        | 0                               | 0                                     | 1                                                                                                                   | 0                                    | 0                                                                                 | 0           | 0                    | 4                                                                                        |
| Portugal                                  | 6                                                                      | 0                                                                          | 1                       | 0                                | 0                        | 0                               | 1                                     | 0                                                                                                                   | 0                                    | 0                                                                                 | 0           | 0                    | 4                                                                                        |
| Sweden                                    | 12                                                                     | 2                                                                          | 0                       | 0                                | 0                        | 0                               | 0                                     | 0                                                                                                                   | 0                                    | 0                                                                                 | 0           | 0                    | 14                                                                                       |
| United States                             | 15                                                                     | 8                                                                          | 1                       | 0                                | 0                        | 1                               | 0                                     | 12                                                                                                                  | 0                                    | 0                                                                                 | 0           | 0                    | 9                                                                                        |
| Treaty Partners (de minimis rule applies) | 45                                                                     | 24                                                                         | 0                       | 0                                | 2                        | 9                               | 4                                     | 2                                                                                                                   | 0                                    | 0                                                                                 | 2           | 0                    | 50                                                                                       |
| Treaty Partners (Others)                  | 5                                                                      | 3                                                                          | 0                       | 0                                | 0                        | 2                               | 1                                     | 0                                                                                                                   | 0                                    | 0                                                                                 | 0           | 0                    | 5                                                                                        |
| Total                                     | 439                                                                    | 154                                                                        | 3                       | 3                                | 13                       | 13                              | 16                                    | 81                                                                                                                  | 0                                    | 0                                                                                 | 2           | 2                    | 460                                                                                      |

|            |                                           |                                                                        |                                                                            |                         |                                  | r                        | number of po                    | st-2015 case                          | es closed during the                                                                                     | e reporting period by                                                                                                           | outcome                                                                           |              |                      |                                                                                |
|------------|-------------------------------------------|------------------------------------------------------------------------|----------------------------------------------------------------------------|-------------------------|----------------------------------|--------------------------|---------------------------------|---------------------------------------|----------------------------------------------------------------------------------------------------------|---------------------------------------------------------------------------------------------------------------------------------|-----------------------------------------------------------------------------------|--------------|----------------------|--------------------------------------------------------------------------------|
|            | Treaty Partner                            | no. of post-<br>2015 cases in<br>MAP inventory<br>on 1 January<br>2021 | no. of post-<br>2015 cases<br>started<br>during the<br>reporting<br>period | denied<br>MAP<br>access | objection<br>is not<br>justified | withdrawn by<br>taxpayer | unilateral<br>relief<br>granted | resolved<br>via<br>domestic<br>remedy | agreement fully eliminating double taxation / fully resolving taxation not in accordance with tax treaty | agreement partially<br>eliminating double<br>taxation / partially<br>resolving taxation<br>not in accordance<br>with tax treaty | agreement<br>that there is no<br>taxation not in<br>accordance<br>with tax treaty | agreement to | any other<br>outcome | no. of post-2015<br>cases remaining in<br>MAP inventory on<br>31 December 2021 |
|            | Column 1                                  | Column 2                                                               | Column 3                                                                   | Column 4                | Column 5                         | Column 6                 | Column 7                        | Column 8                              | Column 9                                                                                                 | Column 10                                                                                                                       | Column 11                                                                         | Column 12    | Column 13            | Column 14                                                                      |
| w 1        | Belgium                                   | 153                                                                    | 79                                                                         | 12                      | 8                                | 2                        | 1                               | 7                                     | 40                                                                                                       | 0                                                                                                                               | 2                                                                                 | 0            | 0                    | 160                                                                            |
|            | Switzerland                               | 15                                                                     | 10                                                                         | 1                       | 0                                | 0                        | 0                               | 4                                     | 1                                                                                                        | 0                                                                                                                               | 0                                                                                 | 0            | 0                    | 19                                                                             |
|            | Germany                                   | 38                                                                     | 23                                                                         | 0                       | 0                                | 0                        | 2                               | 3                                     | 7                                                                                                        | 0                                                                                                                               | 1                                                                                 | 0            | 0                    | 48                                                                             |
|            | Spain                                     | 14                                                                     | 9                                                                          | 0                       | 5                                | 1                        | 0                               | 0                                     | 0                                                                                                        | 1                                                                                                                               | 0                                                                                 | 0            | 0                    | 16                                                                             |
|            | United Kingdom                            | 20                                                                     | 3                                                                          | 0                       | 1                                | 0                        | 0                               | 4                                     | 0                                                                                                        | 0                                                                                                                               | 0                                                                                 | 0            | 0                    | 18                                                                             |
|            | Italy                                     | 17                                                                     | 1                                                                          | 0                       | 0                                | 1                        | 0                               | 1                                     | 1                                                                                                        | 0                                                                                                                               | 0                                                                                 | 0            | 0                    | 15                                                                             |
|            | Luxembourg                                | 20                                                                     | 9                                                                          | 0                       | 0                                | 0                        | 5                               | 2                                     | 13                                                                                                       | 0                                                                                                                               | 1                                                                                 | 2            | 0                    | 6                                                                              |
|            | Morocco                                   | 6                                                                      | 0                                                                          | 0                       | 0                                | 0                        | 0                               | 0                                     | 0                                                                                                        | 0                                                                                                                               | 0                                                                                 | 0            | 0                    | 6                                                                              |
|            | Netherlands                               | 1                                                                      | 4                                                                          | 2                       | 0                                | 0                        | 1                               | 0                                     | 0                                                                                                        | 0                                                                                                                               | 0                                                                                 | 0            | 0                    | 2                                                                              |
|            | Portugal                                  | 7                                                                      | 4                                                                          | 2                       | 0                                | 0                        | 0                               | 0                                     | 0                                                                                                        | 0                                                                                                                               | 0                                                                                 | 0            | 0                    | 9                                                                              |
|            | United States                             | 5                                                                      | 2                                                                          | 0                       | 0                                | 0                        | 0                               | 0                                     | 0                                                                                                        | 0                                                                                                                               | 0                                                                                 | 0            | 0                    | 7                                                                              |
| <i>i</i> 2 | Treaty Partners (de minimis rule applies) | 41                                                                     | 9                                                                          | 4                       | 0                                | 2                        | 2                               | 1                                     | 0                                                                                                        | 0                                                                                                                               | 0                                                                                 | 0            | 0                    | 41                                                                             |
|            | Treaty Partners (Others)                  | 7                                                                      | 0                                                                          | 0                       | 0                                | 0                        | 0                               | 1                                     | 0                                                                                                        | 0                                                                                                                               | 0                                                                                 | 0            | 0                    | 6                                                                              |
| 13         | Total                                     | 344                                                                    | 153                                                                        | 21                      | 14                               | 6                        | 11                              | 23                                    | 62                                                                                                       | 1 4                                                                                                                             | 4                                                                                 | 2            | 0                    | 353                                                                            |