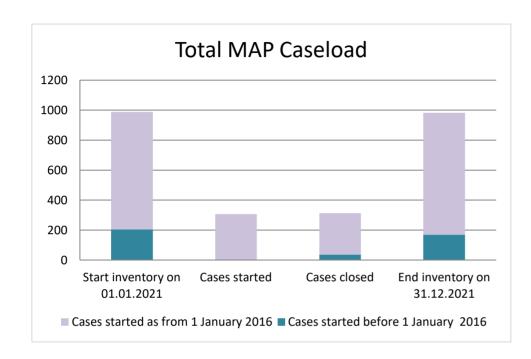

## **France**

| Cases started before 1<br>January 2016 | 2021 Start inventory | Cases<br>started | Cases<br>closed | 2021 End inventory |
|----------------------------------------|----------------------|------------------|-----------------|--------------------|
| Transfer pricing cases                 | 124                  | 0                | 18              | 106                |
| Other cases                            | 81                   | 0                | 18              | 63                 |

| Cases started as from 1<br>January 2016 | 2021 Start inventory | Cases<br>started | Cases closed | 2021 End inventory |
|-----------------------------------------|----------------------|------------------|--------------|--------------------|
| Transfer pricing cases                  | 439                  | 154              | 133          | 460                |
| Other cases                             | 344                  | 153              | 144          | 353                |