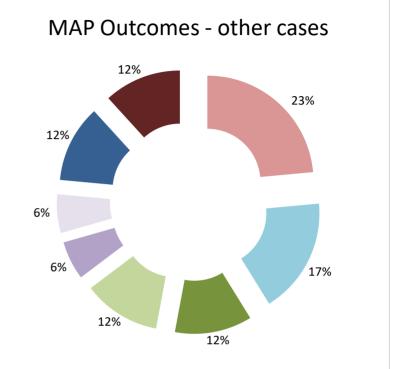

2021 MAP Statistics - Finland.xlsx Page 2/9

| Cases closed by outcome              | denied<br>MAP<br>access | objection is not<br>justified | withdrawn by<br>taxpayer | unilateral relief<br>granted | resolved via<br>domestic<br>remedy | agreement fully eliminating double taxation eliminated / fully resolving taxation not in accordance with tax treaty | eliminating double taxation / partially resolving | taxation not in accordance with tax treaty | no agreement<br>including<br>agreement to<br>disagree | any other<br>outcome | Total |
|--------------------------------------|-------------------------|-------------------------------|--------------------------|------------------------------|------------------------------------|---------------------------------------------------------------------------------------------------------------------|---------------------------------------------------|--------------------------------------------|-------------------------------------------------------|----------------------|-------|
| Transfer pricing cases (all)         | 0                       | 0                             | 0                        | 1                            | 0                                  | 25                                                                                                                  | 0                                                 | 3                                          | 0                                                     | 0                    | 29    |
| Cases started before 1 January 2016  | 0                       | 0                             | 0                        | 0                            | 0                                  | 2                                                                                                                   | 0                                                 | 0                                          | 0                                                     | 0                    | 2     |
| Cases started as from 1 January 2016 | 0                       | 0                             | 0                        | 1                            | 0                                  | 23                                                                                                                  | 0                                                 | 3                                          | 0                                                     | 0                    | 27    |
| Other cases (all)                    | 0                       | 4                             | 3                        | 2                            | 2                                  | 1                                                                                                                   | 1                                                 | 2                                          | 2                                                     | 0                    | 17    |
| Cases started before 1 January 2016  | 0                       | 0                             | 0                        | 0                            | 0                                  | 1                                                                                                                   | 0                                                 | 0                                          | 0                                                     | 0                    | 1     |
| Cases started as from 1 January 2016 | 0                       | 4                             | 3                        | 2                            | 2                                  | 0                                                                                                                   | 1                                                 | 2                                          | 2                                                     | 0                    | 16    |
| All cases                            | 0                       | 4                             | 3                        | 3                            | 2                                  | 26                                                                                                                  | 1                                                 | 5                                          | 2                                                     | 0                    | 46    |