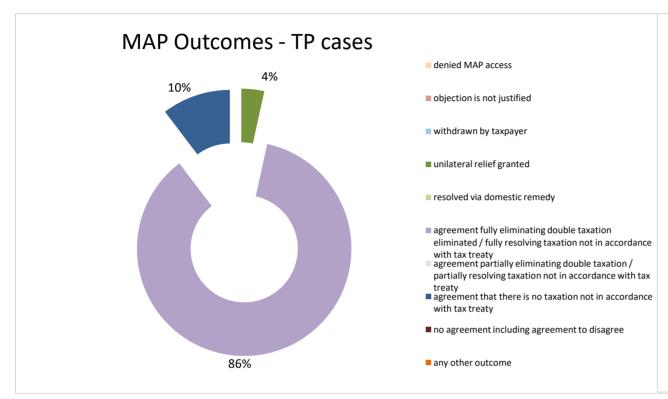

2021 MAP Statistics - Finland.xlsx Page 2/9

| Cases closed by outcome              | denied<br>MAP<br>access | objection is not<br>justified | withdrawn by<br>taxpayer | unilateral relief<br>granted | resolved via<br>domestic<br>remedy | agreement fully eliminating double taxation eliminated / fully resolving taxation not in accordance with tax treaty | eliminating double taxation / partially resolving | taxation not in accordance with tax treaty | no agreement<br>including<br>agreement to<br>disagree | any other<br>outcome | Total |
|--------------------------------------|-------------------------|-------------------------------|--------------------------|------------------------------|------------------------------------|---------------------------------------------------------------------------------------------------------------------|---------------------------------------------------|--------------------------------------------|-------------------------------------------------------|----------------------|-------|
| Transfer pricing cases (all)         | 0                       | 0                             | 0                        | 1                            | 0                                  | 25                                                                                                                  | 0                                                 | 3                                          | 0                                                     | 0                    | 29    |
| Cases started before 1 January 2016  | 0                       | 0                             | 0                        | 0                            | 0                                  | 2                                                                                                                   | 0                                                 | 0                                          | 0                                                     | 0                    | 2     |
| Cases started as from 1 January 2016 | 0                       | 0                             | 0                        | 1                            | 0                                  | 23                                                                                                                  | 0                                                 | 3                                          | 0                                                     | 0                    | 27    |
| Other cases (all)                    | 0                       | 4                             | 3                        | 2                            | 2                                  | 1                                                                                                                   | 1                                                 | 2                                          | 2                                                     | 0                    | 17    |
| Cases started before 1 January 2016  | 0                       | 0                             | 0                        | 0                            | 0                                  | 1                                                                                                                   | 0                                                 | 0                                          | 0                                                     | 0                    | 1     |
| Cases started as from 1 January 2016 | 0                       | 4                             | 3                        | 2                            | 2                                  | 0                                                                                                                   | 1                                                 | 2                                          | 2                                                     | 0                    | 16    |
| All cases                            | 0                       | 4                             | 3                        | 3                            | 2                                  | 26                                                                                                                  | 1                                                 | 5                                          | 2                                                     | 0                    | 46    |