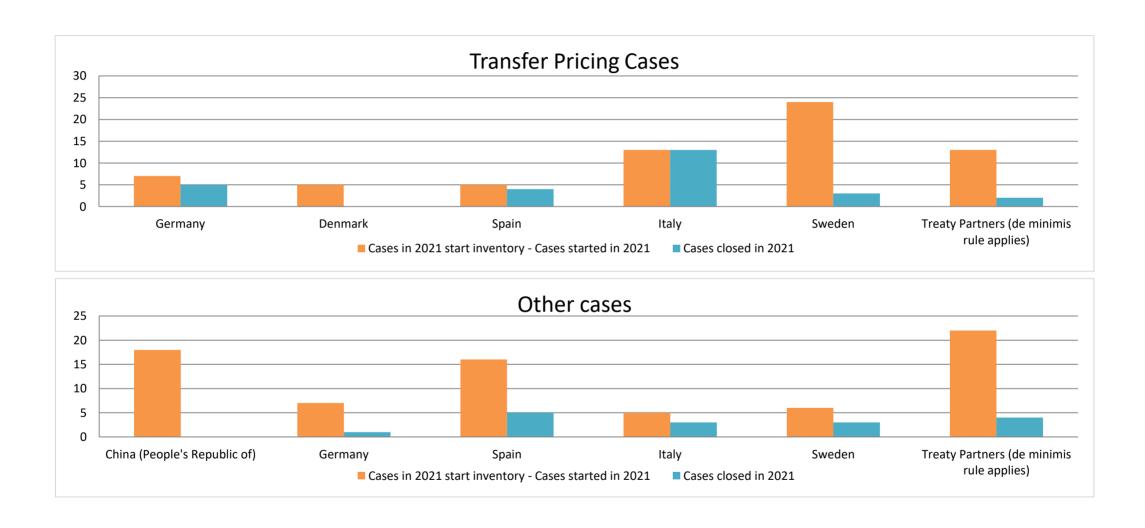

## Overview of MAP partners (only for cases started as from 1 January 2016)

Note: the MAP cases started before 1 January 2016 and closed in 2021 are not shown in these graphs

The label "Treaty Partners (de minimis rule applies)" applies to treaty partners with which the number of cases in start inventory plus the number of cases started is less than 5. The relevant MAP statistics are aggregated under this category.

2021 MAP Statistics - Finland.xlsx Page 4/9

|     |                                           |                                                                        |                                                                            |                         |                                  | n                        | umber of pos                    | st-2015 case                          | s closed during the                                                                                                 | reporting period by o                                                                                                           | utcome:     |              |           |                                                                                      |
|-----|-------------------------------------------|------------------------------------------------------------------------|----------------------------------------------------------------------------|-------------------------|----------------------------------|--------------------------|---------------------------------|---------------------------------------|---------------------------------------------------------------------------------------------------------------------|---------------------------------------------------------------------------------------------------------------------------------|-------------|--------------|-----------|--------------------------------------------------------------------------------------|
|     | Treaty Partner                            | no. of post-<br>2015 cases in<br>MAP inventory<br>on 1 January<br>2021 | no. of post-<br>2015 cases<br>started<br>during the<br>reporting<br>period | denied<br>MAP<br>access | objection<br>is not<br>justified | withdrawn by<br>taxpayer | unilateral<br>relief<br>granted | resolved<br>via<br>domestic<br>remedy | agreement fully eliminating double taxation eliminated / fully resolving taxation not in accordance with tax treaty | agreement partially<br>eliminating double<br>taxation / partially<br>resolving taxation<br>not in accordance<br>with tax treaty | i agreement | agreement to |           | no. of post<br>2015 cases<br>remaining i<br>MAP invento<br>on 31<br>December<br>2021 |
|     | Column 1                                  | Column 2                                                               | Column 3                                                                   | Column 4                | Column 5                         | Column 6                 | Column 7                        | Column 8                              | Column 9                                                                                                            | Column 10                                                                                                                       | Column 11   | Column 12    | Column 13 | Column 14                                                                            |
| w 1 | Germany                                   | 6                                                                      | 1                                                                          | 0                       | 0                                | 0                        | 0                               | 0                                     | 3                                                                                                                   | 0                                                                                                                               | 2           | 0            | 0         | 2                                                                                    |
|     | Denmark                                   | 3                                                                      | 2                                                                          | 0                       | 0                                | 0                        | 0                               | 0                                     | 0                                                                                                                   | 0                                                                                                                               | 0           | 0            | 0         | 5                                                                                    |
|     | Spain                                     | 4                                                                      | 1                                                                          | 0                       | 0                                | 0                        | 0                               | 0                                     | 4                                                                                                                   | 0                                                                                                                               | 0           | 0            | 0         | 1                                                                                    |
|     | Italy                                     | 13                                                                     | 0                                                                          | 0                       | 0                                | 0                        | 0                               | 0                                     | 13                                                                                                                  | 0                                                                                                                               | 0           | 0            | 0         | 0                                                                                    |
|     | Sweden                                    | 17                                                                     | 7                                                                          | 0                       | 0                                | 0                        | 0                               | 0                                     | 2                                                                                                                   | 0                                                                                                                               | 1           | 0            | 0         | 21                                                                                   |
| / 2 | Treaty Partners (de minimis rule applies) | 5                                                                      | 8                                                                          | 0                       | 0                                | 0                        | 1                               | 0                                     | 1                                                                                                                   | 0                                                                                                                               | 0           | 0            | 0         | 11                                                                                   |
|     | Total                                     | 48                                                                     | 19                                                                         | 0                       | 0                                | 0                        | 1 1                             | 0                                     | 23                                                                                                                  | 0                                                                                                                               | 3           | 0            | 0         | 40                                                                                   |

2021 MAP Statistics - Finland.xlsx

|     |                                           |                                                                        |                                                                            |                         |                                  | r                        | number of po                    | st-2015 case                          | es closed during the                                                                                                       | e reporting period by                                                                                                           | outcome     |              |                      |                                                                           |
|-----|-------------------------------------------|------------------------------------------------------------------------|----------------------------------------------------------------------------|-------------------------|----------------------------------|--------------------------|---------------------------------|---------------------------------------|----------------------------------------------------------------------------------------------------------------------------|---------------------------------------------------------------------------------------------------------------------------------|-------------|--------------|----------------------|---------------------------------------------------------------------------|
|     | Treaty Partner                            | no. of post-<br>2015 cases in<br>MAP inventory<br>on 1 January<br>2021 | no. of post-<br>2015 cases<br>started<br>during the<br>reporting<br>period | denied<br>MAP<br>access | objection<br>is not<br>justified | withdrawn by<br>taxpayer | unilateral<br>relief<br>granted | resolved<br>via<br>domestic<br>remedy | agreement fully<br>eliminating<br>double taxation /<br>fully resolving<br>taxation not in<br>accordance with<br>tax treaty | agreement partially<br>eliminating double<br>taxation / partially<br>resolving taxation<br>not in accordance<br>with tax treaty | 1 aoreement | agreement to | any other<br>outcome | no. of post-2015<br>cases remaining<br>MAP inventory o<br>31 December 202 |
|     | Column 1                                  | Column 2                                                               | Column 3                                                                   | Column 4                | Column 5                         | Column 6                 | Column 7                        | Column 8                              | Column 9                                                                                                                   | Column 10                                                                                                                       | Column 11   | Column 12    | Column 13            | Column 14                                                                 |
| w 1 | China (People's Republic of)              | 15                                                                     | 3                                                                          | 0                       | 0                                | 0                        | 0                               | 0                                     | 0                                                                                                                          | 0                                                                                                                               | 0           | 0            | 0                    | 18                                                                        |
|     | Germany                                   | 4                                                                      | 3                                                                          | 0                       | 0                                | 1                        | 0                               | 0                                     | 0                                                                                                                          | 0                                                                                                                               | 0           | 0            | 0                    | 6                                                                         |
|     | Spain                                     | 13                                                                     | 3                                                                          | 0                       | 0                                | 2                        | 0                               | 2                                     | 0                                                                                                                          | 0                                                                                                                               | 1           | 0            | 0                    | 11                                                                        |
|     | Italy                                     | 5                                                                      | 0                                                                          | 0                       | 0                                | 0                        | 0                               | 0                                     | 0                                                                                                                          | 1                                                                                                                               | 0           | 2            | 0                    | 2                                                                         |
|     | Sweden                                    | 6                                                                      | 0                                                                          | 0                       | 3                                | 0                        | 0                               | 0                                     | 0                                                                                                                          | 0                                                                                                                               | 0           | 0            | 0                    | 3                                                                         |
| 12  | Treaty Partners (de minimis rule applies) | 15                                                                     | 7                                                                          | 0                       | 1                                | 0                        | 2                               | 0                                     | 0                                                                                                                          | 0                                                                                                                               | 1           | 0            | 0                    | 18                                                                        |
|     | Total                                     | 58                                                                     | 16                                                                         | 0                       | 4                                | 3                        | 2                               | 2                                     | 0                                                                                                                          | 1                                                                                                                               | 2           | 2            | 0                    | 58                                                                        |