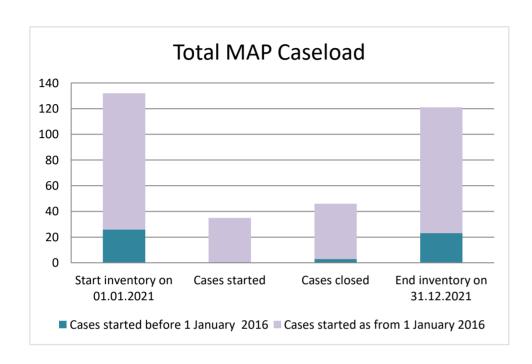

## **Finland**

| Cases started before 1<br>January 2016 | 2021 Start inventory | Cases<br>started | Cases<br>closed | 2021 End inventory |
|----------------------------------------|----------------------|------------------|-----------------|--------------------|
| Transfer pricing cases                 | 7                    | 0                | 2               | 5                  |
| Other cases                            | 19                   | 0                | 1               | 18                 |

| Cases started as from 1<br>January 2016 | 2021 Start inventory | Cases<br>started | Cases closed | 2021 End inventory |
|-----------------------------------------|----------------------|------------------|--------------|--------------------|
| Transfer pricing cases                  | 48                   | 19               | 27           | 40                 |
| Other cases                             | 58                   | 16               | 16           | 58                 |