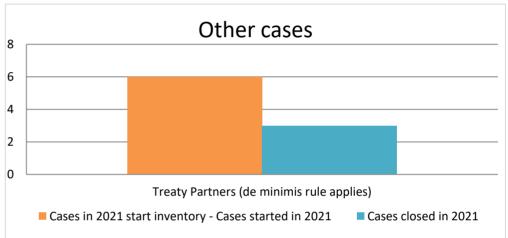

## Overview of MAP partners (only for cases started as from 1 January 2019)

Note: the MAP cases started before 1 January 2019 and closed in 2021 are not shown in these graphs

The label "Treaty Partners (de minimis rule applies)" applies to treaty partners with which the number of cases in start inventory plus the number of cases started is less than 5. The relevant MAP statistics are aggregated under this category.

2021 MAP Statistics - Faroe Islands.xlsx

|                                           |                                                                        |           |                         | number of post-2018 cases closed during the reporting period by outcome |                          |                                 |                                       |                                                                                                          |                    |                 |              |           |                                                                     |
|-------------------------------------------|------------------------------------------------------------------------|-----------|-------------------------|-------------------------------------------------------------------------|--------------------------|---------------------------------|---------------------------------------|----------------------------------------------------------------------------------------------------------|--------------------|-----------------|--------------|-----------|---------------------------------------------------------------------|
| Treaty Partner                            | no. of post-<br>2018 cases in<br>MAP inventory<br>on 1 January<br>2021 | i starten | denied<br>MAP<br>access | objection<br>is not<br>justified                                        | withdrawn by<br>taxpayer | unilateral<br>relief<br>granted | resolved<br>via<br>domestic<br>remedy | agreement fully eliminating double taxation / fully resolving taxation not in accordance with tax treaty | resolving taxation | taxation not in | agreement to | any other | no. of post-20<br>cases remaining<br>MAP inventory<br>31 December 2 |
| Column 1                                  | Column 2                                                               | Column 3  | Column 4                | Column 5                                                                | Column 6                 | Column 7                        | Column 8                              | Column 9                                                                                                 | Column 10          | Column 11       | Column 12    | Column 13 | Column 14                                                           |
| Treaty Partners (de minimis rule applies) | 0                                                                      | 6         | 0                       | 0                                                                       | 0                        | 0                               | 0                                     | 3                                                                                                        | 0                  | 0               | 0            | 0         | 3                                                                   |
| Total                                     | 0                                                                      | 6         | 0                       | 0                                                                       | 0                        | Ο                               | Λ                                     | 3                                                                                                        | 0                  | 0               | Λ            | 0         | 3                                                                   |