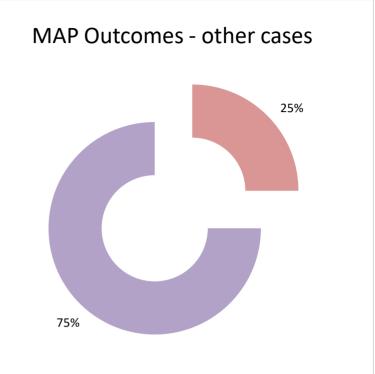

2021 MAP Statistics - Faroe Islands.xlsx Page 2/9

| Cases closed by outcome              | denied<br>MAP<br>access | objection is not<br>justified | withdrawn by<br>taxpayer | unilateral relief<br>granted | resolved via<br>domestic<br>remedy | agreement fully eliminating double taxation eliminated / fully resolving taxation not in accordance with tax treaty | eliminating double taxation / partially resolving | taxation not in accordance with tax treaty | no agreement<br>including<br>agreement to<br>disagree | any other<br>outcome | Total |
|--------------------------------------|-------------------------|-------------------------------|--------------------------|------------------------------|------------------------------------|---------------------------------------------------------------------------------------------------------------------|---------------------------------------------------|--------------------------------------------|-------------------------------------------------------|----------------------|-------|
| Transfer pricing cases (all)         | 0                       | 0                             | 0                        | 0                            | 0                                  | 0                                                                                                                   | 0                                                 | 0                                          | 0                                                     | 0                    | 0     |
| Cases started before 1 January 2019  | 0                       | 0                             | 0                        | 0                            | 0                                  | 0                                                                                                                   | 0                                                 | 0                                          | 0                                                     | 0                    | 0     |
| Cases started as from 1 January 2019 | 0                       | 0                             | 0                        | 0                            | 0                                  | 0                                                                                                                   | 0                                                 | 0                                          | 0                                                     | 0                    | 0     |
| Other cases (all)                    | 0                       | 1                             | 0                        | 0                            | 0                                  | 3                                                                                                                   | 0                                                 | 0                                          | 0                                                     | 0                    | 4     |
| Cases started before 1 January 2019  | 0                       | 1                             | 0                        | 0                            | 0                                  | 0                                                                                                                   | 0                                                 | 0                                          | 0                                                     | 0                    | 1     |
| Cases started as from 1 January 2019 | 0                       | 0                             | 0                        | 0                            | 0                                  | 3                                                                                                                   | 0                                                 | 0                                          | 0                                                     | 0                    | 3     |
| All cases                            | 0                       | 1                             | 0                        | 0                            | 0                                  | 3                                                                                                                   | 0                                                 | 0                                          | 0                                                     | 0                    | 4     |