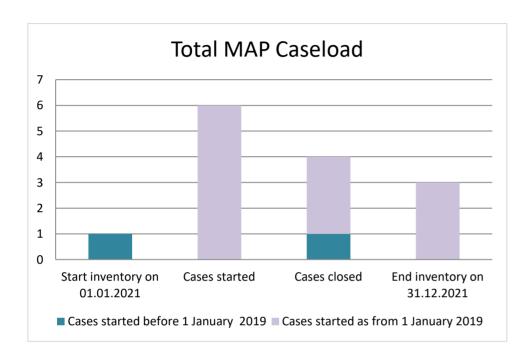

## **Faroe Islands**

| Cases started before 1<br>January 2019 | 2021 Start inventory | Cases<br>started | Cases<br>closed | 2021 End inventory |
|----------------------------------------|----------------------|------------------|-----------------|--------------------|
| Transfer pricing cases                 | 0                    | 0                | 0               | 0                  |
| Other cases                            | 1                    | 0                | 1               | 0                  |

| Cases started as from 1<br>January 2019 | 2021 Start inventory | Cases<br>started | Cases closed | 2021 End inventory |
|-----------------------------------------|----------------------|------------------|--------------|--------------------|
| Transfer pricing cases                  | 0                    | 0                | 0            | 0                  |
| Other cases                             | 0                    | 6                | 3            | 3                  |