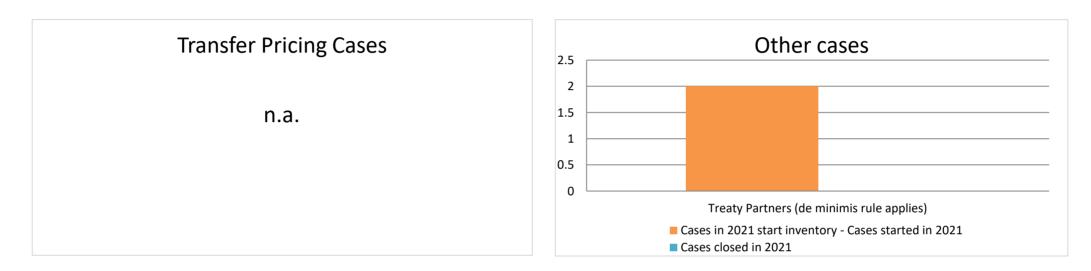

| Cases started as from 1<br>January 2018 | 2021 Start<br>inventory | Cases<br>started | Cases<br>closed | 2021 End<br>inventory |
|-----------------------------------------|-------------------------|------------------|-----------------|-----------------------|
| Transfer pricing cases                  | 0                       | 0                | 0               | 0                     |
| Other cases                             | 2                       | 0                | 0               | 2                     |

## **Overview of MAP partners (only for cases started as from 1 January 2018)**

Note: the MAP cases started before 1 January 2018 and closed in 2021 are not shown in these graphs

The label "Treaty Partners (de minimis rule applies)" applies to treaty partners with which the number of cases in start inventory plus the number of cases started is less than 5. The relevant MAP statistics are aggregated under this category.