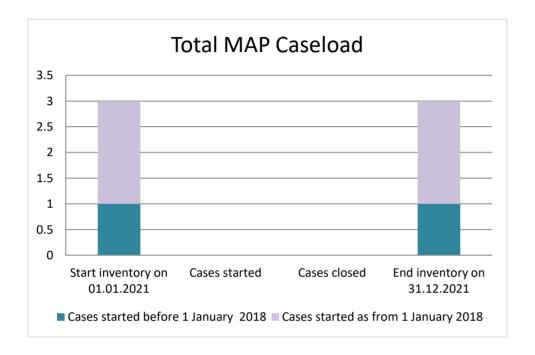

## **Dominican Republic**

| Cases started before 1<br>January 2018 | 2021 Start<br>inventory | Cases<br>started | Cases<br>closed | 2021 End<br>inventory |
|----------------------------------------|-------------------------|------------------|-----------------|-----------------------|
| Transfer pricing cases                 | 0                       | 0                | 0               | 0                     |
| Other cases                            | 1                       | 0                | 0               | 1                     |

| Cases started as from 1<br>January 2018 | 2021 Start<br>inventory | Cases<br>started | Cases<br>closed | 2021 End<br>inventory |
|-----------------------------------------|-------------------------|------------------|-----------------|-----------------------|
| Transfer pricing cases                  | 0                       | 0                | 0               | 0                     |
| Other cases                             | 2                       | 0                | 0               | 2                     |