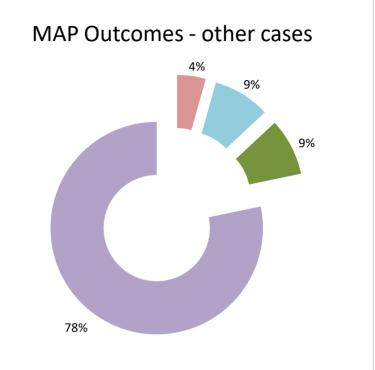

| Cases closed by outcome              | denied<br>MAP<br>access | objection is not<br>justified | withdrawn by<br>taxpayer | unilateral relief<br>granted | resolved via<br>domestic<br>remedy | agreement fully eliminating double taxation eliminated / fully resolving taxation not in accordance with tax treaty | partially eliminating double taxation / partially resolving | taxation not in accordance with tax treaty | no agreement<br>including<br>agreement to<br>disagree | any other<br>outcome | Total |
|--------------------------------------|-------------------------|-------------------------------|--------------------------|------------------------------|------------------------------------|---------------------------------------------------------------------------------------------------------------------|-------------------------------------------------------------|--------------------------------------------|-------------------------------------------------------|----------------------|-------|
| Transfer pricing cases (all)         | 0                       | 0                             | 3                        | 2                            | 2                                  | 59                                                                                                                  | 0                                                           | 0                                          | 1                                                     | 1                    | 68    |
| Cases started before 1 January 2016  | 0                       | 0                             | 1                        | 0                            | 0                                  | 4                                                                                                                   | 0                                                           | 0                                          | 0                                                     | 1                    | 6     |
| Cases started as from 1 January 2016 | 0                       | 0                             | 2                        | 2                            | 2                                  | 55                                                                                                                  | 0                                                           | 0                                          | 1                                                     | 0                    | 62    |
| Other cases (all)                    | 0                       | 1                             | 2                        | 2                            | 0                                  | 18                                                                                                                  | 0                                                           | 0                                          | 0                                                     | 0                    | 23    |
| Cases started before 1 January 2016  | 0                       | 0                             | 2                        | 0                            | 0                                  | 1                                                                                                                   | 0                                                           | 0                                          | 0                                                     | 0                    | 3     |
| Cases started as from 1 January 2016 | 0                       | 1                             | 0                        | 2                            | 0                                  | 17                                                                                                                  | 0                                                           | 0                                          | 0                                                     | 0                    | 20    |
| All cases                            | 0                       | 1                             | 5                        | 4                            | 2                                  | 77                                                                                                                  | 0                                                           | 0                                          | 1                                                     | 1                    | 91    |