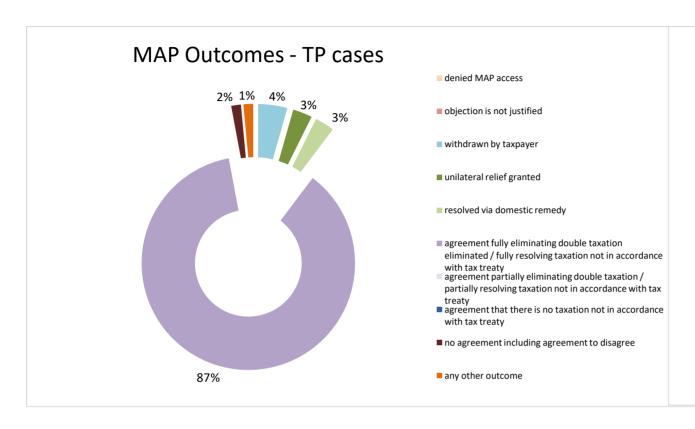

| Cases closed by outcome              | denied<br>MAP<br>access | objection is not<br>justified | withdrawn by<br>taxpayer | unilateral relief<br>granted | resolved via<br>domestic<br>remedy | agreement fully eliminating double taxation eliminated / fully resolving taxation not in accordance with tax treaty | partially eliminating double taxation / partially resolving | taxation not in accordance with tax treaty | no agreement<br>including<br>agreement to<br>disagree | any other<br>outcome | Total |
|--------------------------------------|-------------------------|-------------------------------|--------------------------|------------------------------|------------------------------------|---------------------------------------------------------------------------------------------------------------------|-------------------------------------------------------------|--------------------------------------------|-------------------------------------------------------|----------------------|-------|
| Transfer pricing cases (all)         | 0                       | 0                             | 3                        | 2                            | 2                                  | 59                                                                                                                  | 0                                                           | 0                                          | 1                                                     | 1                    | 68    |
| Cases started before 1 January 2016  | 0                       | 0                             | 1                        | 0                            | 0                                  | 4                                                                                                                   | 0                                                           | 0                                          | 0                                                     | 1                    | 6     |
| Cases started as from 1 January 2016 | 0                       | 0                             | 2                        | 2                            | 2                                  | 55                                                                                                                  | 0                                                           | 0                                          | 1                                                     | 0                    | 62    |
| Other cases (all)                    | 0                       | 1                             | 2                        | 2                            | 0                                  | 18                                                                                                                  | 0                                                           | 0                                          | 0                                                     | 0                    | 23    |
| Cases started before 1 January 2016  | 0                       | 0                             | 2                        | 0                            | 0                                  | 1                                                                                                                   | 0                                                           | 0                                          | 0                                                     | 0                    | 3     |
| Cases started as from 1 January 2016 | 0                       | 1                             | 0                        | 2                            | 0                                  | 17                                                                                                                  | 0                                                           | 0                                          | 0                                                     | 0                    | 20    |
| All cases                            | 0                       | 1                             | 5                        | 4                            | 2                                  | 77                                                                                                                  | 0                                                           | 0                                          | 1                                                     | 1                    | 91    |