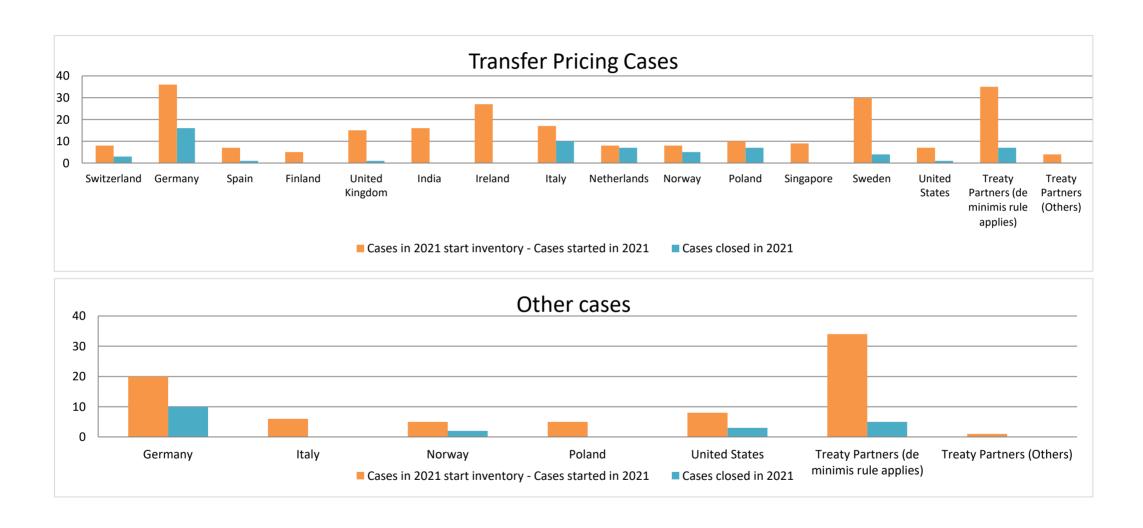

## Overview of MAP partners (only for cases started as from 1 January 2016)

Note: the MAP cases started before 1 January 2016 and closed in 2021 are not shown in these graphs

The label "Treaty Partners (de minimis rule applies)" applies to treaty partners with which the number of cases in start inventory plus the number of cases started is less than 5. The relevant MAP statistics are aggregated under this category.

The label "Treaty Partners (Others)" applies to treaty partners that are not reporting MAP statistics for the reporting period. The relevant MAP statistics are aggregated under this category.

2021 MAP Statistics - Denmark.xlsx Page 2/9

|       |                                           |                                                                        |                                                                            |                                                                          | Table 1:                         | Attribution / A          | llocation MA                    | AP Cases                              |                                                                                                                     |                                                                                                                                 |                                                                                   |              |                      |                                                                                          |
|-------|-------------------------------------------|------------------------------------------------------------------------|----------------------------------------------------------------------------|--------------------------------------------------------------------------|----------------------------------|--------------------------|---------------------------------|---------------------------------------|---------------------------------------------------------------------------------------------------------------------|---------------------------------------------------------------------------------------------------------------------------------|-----------------------------------------------------------------------------------|--------------|----------------------|------------------------------------------------------------------------------------------|
|       |                                           |                                                                        |                                                                            | number of post-2015 cases closed during the reporting period by outcome: |                                  |                          |                                 |                                       |                                                                                                                     |                                                                                                                                 |                                                                                   |              |                      |                                                                                          |
|       | Treaty Partner                            | no. of post-<br>2015 cases in<br>MAP inventory<br>on 1 January<br>2021 | no. of post-<br>2015 cases<br>started<br>during the<br>reporting<br>period | denied<br>MAP<br>access                                                  | objection<br>is not<br>justified | withdrawn by<br>taxpayer | unilateral<br>relief<br>granted | resolved<br>via<br>domestic<br>remedy | agreement fully eliminating double taxation eliminated / fully resolving taxation not in accordance with tax treaty | agreement partially<br>eliminating double<br>taxation / partially<br>resolving taxation<br>not in accordance<br>with tax treaty | agreement<br>that there is no<br>taxation not in<br>accordance<br>with tax treaty | agreement to | any other<br>outcome | no. of post-<br>2015 cases<br>remaining in<br>MAP inventory<br>on 31<br>December<br>2021 |
|       | Column 1                                  | Column 2                                                               | Column 3                                                                   | Column 4                                                                 | Column 5                         | Column 6                 | Column 7                        | Column 8                              | Column 9                                                                                                            | Column 10                                                                                                                       | Column 11                                                                         | Column 12    | Column 13            | Column 14                                                                                |
| Row 1 | Switzerland                               | 4                                                                      | 4                                                                          | 0                                                                        | 0                                | 0                        | 0                               | 0                                     | 3                                                                                                                   | 0                                                                                                                               | 0                                                                                 | 0            | 0                    | 5                                                                                        |
|       | Germany                                   | 17                                                                     | 19                                                                         | 0                                                                        | 0                                | 2                        | 0                               | 0                                     | 14                                                                                                                  | 0                                                                                                                               | 0                                                                                 | 0            | 0                    | 20                                                                                       |
|       | Spain                                     | 2                                                                      | 5                                                                          | 0                                                                        | 0                                | 0                        | 0                               | 0                                     | 1                                                                                                                   | 0                                                                                                                               | 0                                                                                 | 0            | 0                    | 6                                                                                        |
|       | Finland                                   | 3                                                                      | 2                                                                          | 0                                                                        | 0                                | 0                        | 0                               | 0                                     | 0                                                                                                                   | 0                                                                                                                               | 0                                                                                 | 0            | 0                    | 5                                                                                        |
|       | United Kingdom                            | 12                                                                     | 3                                                                          | 0                                                                        | 0                                | 0                        | 0                               | 0                                     | 1                                                                                                                   | 0                                                                                                                               | 0                                                                                 | 0            | 0                    | 14                                                                                       |
|       | India                                     | 14                                                                     | 2                                                                          | 0                                                                        | 0                                | 0                        | 0                               | 0                                     | 0                                                                                                                   | 0                                                                                                                               | 0                                                                                 | 0            | 0                    | 16                                                                                       |
|       | Ireland                                   | 24                                                                     | 3                                                                          | 0                                                                        | 0                                | 0                        | 0                               | 0                                     | 0                                                                                                                   | 0                                                                                                                               | 0                                                                                 | 0            | 0                    | 27                                                                                       |
|       | Italy                                     | 12                                                                     | 5                                                                          | 0                                                                        | 0                                | 0                        | 1                               | 0                                     | 8                                                                                                                   | 0                                                                                                                               | 0                                                                                 | 1            | 0                    | 7                                                                                        |
|       | Netherlands                               | 5                                                                      | 3                                                                          | 0                                                                        | 0                                | 0                        | 0                               | 0                                     | 7                                                                                                                   | 0                                                                                                                               | 0                                                                                 | 0            | 0                    | 1                                                                                        |
|       | Norway                                    | 4                                                                      | 4                                                                          | 0                                                                        | 0                                | 0                        | 1                               | 0                                     | 4                                                                                                                   | 0                                                                                                                               | 0                                                                                 | 0            | 0                    | 3                                                                                        |
|       | Poland                                    | 9                                                                      | 1                                                                          | 0                                                                        | 0                                | 0                        | 0                               | 0                                     | 7                                                                                                                   | 0                                                                                                                               | 0                                                                                 | 0            | 0                    | 3                                                                                        |
|       | Singapore                                 | 0                                                                      | 9                                                                          | 0                                                                        | 0                                | 0                        | 0                               | 0                                     | 0                                                                                                                   | 0                                                                                                                               | 0                                                                                 | 0            | 0                    | 9                                                                                        |
|       | Sweden                                    | 20                                                                     | 10                                                                         | 0                                                                        | 0                                | 0                        | 0                               | 0                                     | 4                                                                                                                   | 0                                                                                                                               | 0                                                                                 | 0            | 0                    | 26                                                                                       |
|       | United States                             | 4                                                                      | 3                                                                          | 0                                                                        | 0                                | 0                        | 0                               | 0                                     | 1                                                                                                                   | 0                                                                                                                               | 0                                                                                 | 0            | 0                    | 6                                                                                        |
| Row 2 | Treaty Partners (de minimis rule applies) | 26                                                                     | 9                                                                          | 0                                                                        | 0                                | 0                        | 0                               | 2                                     | 5                                                                                                                   | 0                                                                                                                               | 0                                                                                 | 0            | 0                    | 28                                                                                       |
| Row 3 | Treaty Partners (Others)                  | 4                                                                      | 0                                                                          | 0                                                                        | 0                                | 0                        | 0                               | 0                                     | 0                                                                                                                   | 0                                                                                                                               | 0                                                                                 | 0            | 0                    | 4                                                                                        |
|       | Total                                     | 160                                                                    | 82                                                                         | 0                                                                        | 0                                | 2                        | 2                               | 2                                     | 55                                                                                                                  | 0                                                                                                                               | 0                                                                                 | 1            | 0                    | 180                                                                                      |

Notes:
There has been a small correction to the 2021 inventory pre-2015 for Attribution / Allocation MAP cases to correct for previous year miscalculations.

|       |                                           |                                                                        |                                                                            |                                                                         |                                  | Table 2: Of              | ther MAP Ca                     | ises                                  |                 |                    |                                                                                   |                                                       |                      |                                                                                |
|-------|-------------------------------------------|------------------------------------------------------------------------|----------------------------------------------------------------------------|-------------------------------------------------------------------------|----------------------------------|--------------------------|---------------------------------|---------------------------------------|-----------------|--------------------|-----------------------------------------------------------------------------------|-------------------------------------------------------|----------------------|--------------------------------------------------------------------------------|
|       |                                           |                                                                        |                                                                            | number of post-2015 cases closed during the reporting period by outcome |                                  |                          |                                 |                                       |                 |                    |                                                                                   |                                                       |                      |                                                                                |
|       | Treaty Partner                            | no. of post-<br>2015 cases in<br>MAP inventory<br>on 1 January<br>2021 | no. of post-<br>2015 cases<br>started<br>during the<br>reporting<br>period | denied<br>MAP<br>access                                                 | objection<br>is not<br>justified | withdrawn by<br>taxpayer | unilateral<br>relief<br>granted | resolved<br>via<br>domestic<br>remedy | fully resolving | resolving taxation | agreement<br>that there is no<br>taxation not in<br>accordance<br>with tax treaty | no agreement<br>including<br>agreement to<br>disagree | any other<br>outcome | no. of post-2015<br>cases remaining in<br>MAP inventory on<br>31 December 2021 |
|       | Column 1                                  | Column 2                                                               | Column 3                                                                   | Column 4                                                                | Column 5                         | Column 6                 | Column 7                        | Column 8                              | Column 9        | Column 10          | Column 11                                                                         | Column 12                                             | Column 13            | Column 14                                                                      |
| Row 1 | Germany                                   | 15                                                                     | 5                                                                          | 0                                                                       | 0                                | 0                        | 2                               | 0                                     | 8               | 0                  | 0                                                                                 | 0                                                     | 0                    | 10                                                                             |
|       | Italy                                     | 5                                                                      | 1                                                                          | 0                                                                       | 0                                | 0                        | 0                               | 0                                     | 0               | 0                  | 0                                                                                 | 0                                                     | 0                    | 6                                                                              |
|       | Norway                                    | 4                                                                      | 1                                                                          | 0                                                                       | 0                                | 0                        | 0                               | 0                                     | 2               | 0                  | 0                                                                                 | 0                                                     | 0                    | 3                                                                              |
|       | Poland                                    | 1                                                                      | 4                                                                          | 0                                                                       | 0                                | 0                        | 0                               | 0                                     | 0               | 0                  | 0                                                                                 | 0                                                     | 0                    | 5                                                                              |
|       | United States                             | 2                                                                      | 6                                                                          | 0                                                                       | 0                                | 0                        | 0                               | 0                                     | 3               | 0                  | 0                                                                                 | 0                                                     | 0                    | 5                                                                              |
| Row 2 | Treaty Partners (de minimis rule applies) | 22                                                                     | 12                                                                         | 0                                                                       | 1                                | 0                        | 0                               | 0                                     | 4               | 0                  | 0                                                                                 | 0                                                     | 0                    | 29                                                                             |
| Row 3 | Treaty Partners (Others)                  | 1                                                                      | 0                                                                          | 0                                                                       | 0                                | 0                        | 0                               | 0                                     | 0               | 0                  | 0                                                                                 | 0                                                     | 0                    | 1                                                                              |
|       | Total                                     | 50                                                                     | 29                                                                         | 0                                                                       | 1                                | 0                        | 2                               | 0                                     | 17              | 0                  | 0                                                                                 | 0                                                     | 0                    | 59                                                                             |