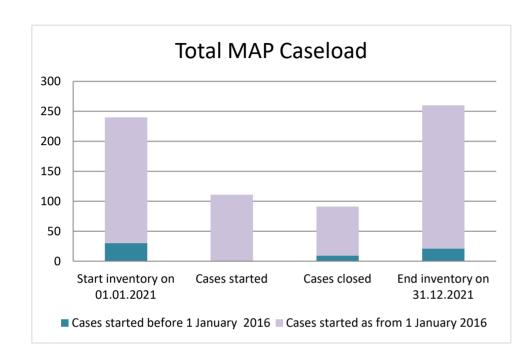

## **Denmark**

| Cases started before 1<br>January 2016 | 2021 Start inventory | Cases<br>started | Cases<br>closed | 2021 End<br>inventory |
|----------------------------------------|----------------------|------------------|-----------------|-----------------------|
| Transfer pricing cases                 | 20                   | 0                | 6               | 14                    |
| Other cases                            | 10                   | 0                | 3               | 7                     |

| Cases started as from 1<br>January 2016 | 2021 Start inventory | Cases<br>started | Cases closed | 2021 End inventory |
|-----------------------------------------|----------------------|------------------|--------------|--------------------|
| Transfer pricing cases                  | 160                  | 82               | 62           | 180                |
| Other cases                             | 50                   | 29               | 20           | 59                 |