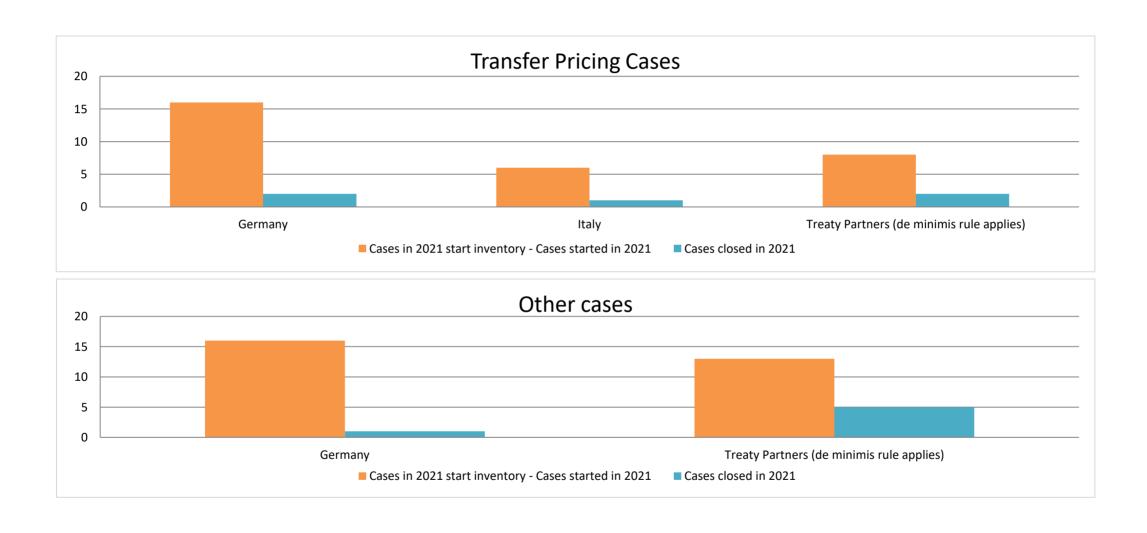

## Overview of MAP partners (only for cases started as from 1 January 2016)

Note: the MAP cases started before 1 January 2016 and closed in 2021 are not shown in these graphs

The label "Treaty Partners (de minimis rule applies)" applies to treaty partners with which the number of cases in start inventory plus the number of cases started is less than 5. The relevant MAP statistics are aggregated under this category.

|       |                                           |                                                                        |                                                                            |          | Table 1: A                       | Attribution / A          | llocation MA                    | AP Cases                              |                                                                                                                     |                                                                                                              |             |              |           |                                                                                          |
|-------|-------------------------------------------|------------------------------------------------------------------------|----------------------------------------------------------------------------|----------|----------------------------------|--------------------------|---------------------------------|---------------------------------------|---------------------------------------------------------------------------------------------------------------------|--------------------------------------------------------------------------------------------------------------|-------------|--------------|-----------|------------------------------------------------------------------------------------------|
|       |                                           |                                                                        |                                                                            |          |                                  | n                        | umber of pos                    | st-2015 case                          | s closed during the                                                                                                 | reporting period by o                                                                                        | outcome:    |              |           |                                                                                          |
|       | Treaty Partner                            | no. of post-<br>2015 cases in<br>MAP inventory<br>on 1 January<br>2021 | no. of post-<br>2015 cases<br>started<br>during the<br>reporting<br>period |          | objection<br>is not<br>justified | withdrawn by<br>taxpayer | unilateral<br>relief<br>granted | resolved<br>via<br>domestic<br>remedy | agreement fully eliminating double taxation eliminated / fully resolving taxation not in accordance with tax treaty | agreement partially<br>eliminating double<br>taxation / partially<br>resolving taxation<br>not in accordance | i agreement | agreement to | any other | no. of post-<br>2015 cases<br>remaining in<br>MAP inventory<br>on 31<br>December<br>2021 |
|       | Column 1                                  | Column 2                                                               | Column 3                                                                   | Column 4 | Column 5                         | Column 6                 | Column 7                        | Column 8                              | Column 9                                                                                                            | Column 10                                                                                                    | Column 11   | Column 12    | Column 13 | Column 14                                                                                |
| ow 1  | Germany                                   | 7                                                                      | 9                                                                          | 0        | 0                                | 2                        | 0                               | 0                                     | 0                                                                                                                   | 0                                                                                                            | 0           | 0            | 0         | 14                                                                                       |
|       | Italy                                     | 5                                                                      | 1                                                                          | 0        | 0                                | 0                        | 1                               | 0                                     | 0                                                                                                                   | 0                                                                                                            | 0           | 0            | 0         | 5                                                                                        |
| Row 2 | Treaty Partners (de minimis rule applies) | 6                                                                      | 2                                                                          | 0        | 1                                | 0                        | 0                               | 0                                     | 1                                                                                                                   | 0                                                                                                            | 0           | 0            | 0         | 6                                                                                        |
|       | Total                                     | 18                                                                     | 12                                                                         | 0        | 1                                | 2                        | 1                               | Λ                                     | 1                                                                                                                   | 0                                                                                                            | Λ           | 0            | Ο         | 25                                                                                       |

2021 MAP Statistics - Czech Republic.xlsx

|       |                                           |                                                                        |          |                                                                         |                                  | Table 2: Ot              | her MAP Ca                      | ises                                  |                 |                    |                  |              |                      |                                                                                |
|-------|-------------------------------------------|------------------------------------------------------------------------|----------|-------------------------------------------------------------------------|----------------------------------|--------------------------|---------------------------------|---------------------------------------|-----------------|--------------------|------------------|--------------|----------------------|--------------------------------------------------------------------------------|
|       |                                           |                                                                        |          | number of post-2015 cases closed during the reporting period by outcome |                                  |                          |                                 |                                       |                 |                    |                  |              |                      |                                                                                |
|       | Treaty Partner                            | no. of post-<br>2015 cases in<br>MAP inventory<br>on 1 January<br>2021 | I STATEM | denied<br>MAP<br>access                                                 | objection<br>is not<br>justified | withdrawn by<br>taxpayer | unilateral<br>relief<br>granted | resolved<br>via<br>domestic<br>remedy | fully resolving | resolving taxation | that there is no | agreement to | any other<br>outcome | no. of post-2015<br>cases remaining in<br>MAP inventory on<br>31 December 2021 |
|       | Column 1                                  | Column 2                                                               | Column 3 | Column 4                                                                | Column 5                         | Column 6                 | Column 7                        | Column 8                              | Column 9        | Column 10          | Column 11        | Column 12    | Column 13            | Column 14                                                                      |
| Row 1 | Germany                                   | 9                                                                      | 7        | 0                                                                       | 0                                | 0                        | 0                               | 0                                     | 0               | 0                  | 0                | 1            | 0                    | 15                                                                             |
| Row 2 | Treaty Partners (de minimis rule applies) | 10                                                                     | 3        | 1                                                                       | 0                                | 0                        | 1                               | 1                                     | 1               | 1                  | 0                | 0            | 0                    | 8                                                                              |
|       | Total                                     | 19                                                                     | 10       | 1                                                                       | 0                                | 0                        | 1                               | 1                                     | 1               | 1                  | 0                | 1            | 0                    | 23                                                                             |