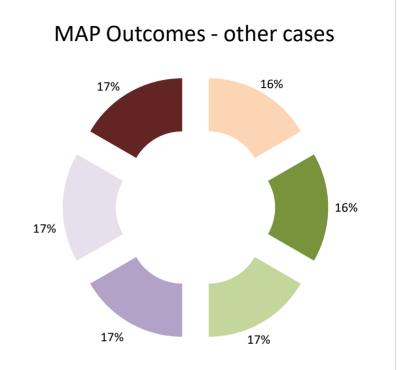

| Cases closed by outcome              | denied<br>MAP<br>access | objection is not<br>justified | withdrawn by<br>taxpayer | unilateral relief<br>granted | resolved via<br>domestic<br>remedy | agreement fully eliminating double taxation eliminated / fully resolving taxation not in accordance with tax treaty | eliminating double taxation / partially resolving | taxation not in accordance with tax treaty | no agreement<br>including<br>agreement to<br>disagree | any other<br>outcome | Total |
|--------------------------------------|-------------------------|-------------------------------|--------------------------|------------------------------|------------------------------------|---------------------------------------------------------------------------------------------------------------------|---------------------------------------------------|--------------------------------------------|-------------------------------------------------------|----------------------|-------|
| Transfer pricing cases (all)         | 0                       | 1                             | 2                        | 1                            | 2                                  | 1                                                                                                                   | 0                                                 | 0                                          | 0                                                     | 0                    | 7     |
| Cases started before 1 January 2016  | 0                       | 0                             | 0                        | 0                            | 2                                  | 0                                                                                                                   | 0                                                 | 0                                          | 0                                                     | 0                    | 2     |
| Cases started as from 1 January 2016 | 0                       | 1                             | 2                        | 1                            | 0                                  | 1                                                                                                                   | 0                                                 | 0                                          | 0                                                     | 0                    | 5     |
| Other cases (all)                    | 1                       | 0                             | 0                        | 1                            | 1                                  | 1                                                                                                                   | 1                                                 | 0                                          | 1                                                     | 0                    | 6     |
| Cases started before 1 January 2016  | 0                       | 0                             | 0                        | 0                            | 0                                  | 0                                                                                                                   | 0                                                 | 0                                          | 0                                                     | 0                    | 0     |
| Cases started as from 1 January 2016 | 1                       | 0                             | 0                        | 1                            | 1                                  | 1                                                                                                                   | 1                                                 | 0                                          | 1                                                     | 0                    | 6     |
| All cases                            | 1                       | 1                             | 2                        | 2                            | 3                                  | 2                                                                                                                   | 1                                                 | 0                                          | 1                                                     | 0                    | 13    |