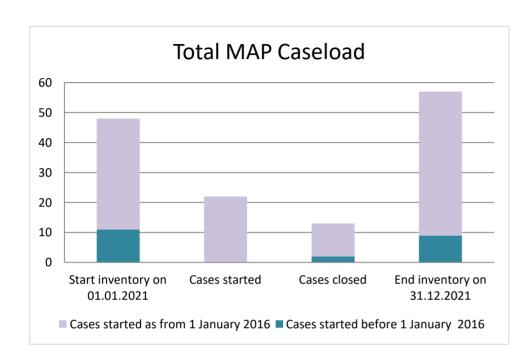

## **Czech Republic**

| Cases started before 1 January 2016 | 2021 Start inventory | Cases<br>started | Cases<br>closed | 2021 End inventory |
|-------------------------------------|----------------------|------------------|-----------------|--------------------|
| Transfer pricing cases              | 6                    | 0                | 2               | 4                  |
| Other cases                         | 5                    | 0                | 0               | 5                  |

| Cases started as from 1<br>January 2016 | 2021 Start inventory | Cases<br>started | Cases closed | 2021 End inventory |  |
|-----------------------------------------|----------------------|------------------|--------------|--------------------|--|
| Transfer pricing cases                  | 18                   | 12               | 5            | 25                 |  |
| Other cases                             | 19                   | 10               | 6            | 23                 |  |