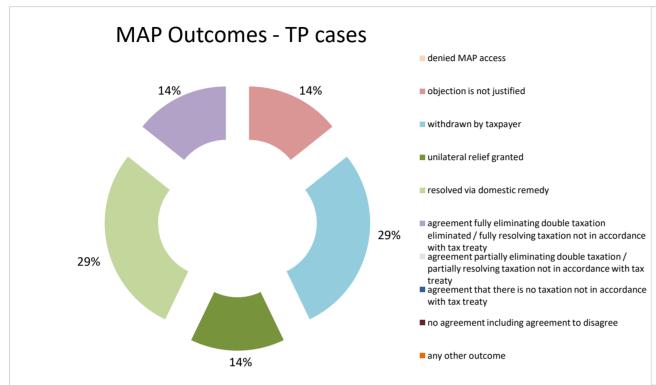

| Cases closed by outcome              | denied<br>MAP<br>access | objection is not<br>justified | withdrawn by<br>taxpayer | unilateral relief<br>granted | resolved via<br>domestic<br>remedy | agreement fully eliminating double taxation eliminated / fully resolving taxation not in accordance with tax treaty | eliminating double taxation / partially resolving | taxation not in accordance with tax treaty | no agreement<br>including<br>agreement to<br>disagree | any other<br>outcome | Total |
|--------------------------------------|-------------------------|-------------------------------|--------------------------|------------------------------|------------------------------------|---------------------------------------------------------------------------------------------------------------------|---------------------------------------------------|--------------------------------------------|-------------------------------------------------------|----------------------|-------|
| Transfer pricing cases (all)         | 0                       | 1                             | 2                        | 1                            | 2                                  | 1                                                                                                                   | 0                                                 | 0                                          | 0                                                     | 0                    | 7     |
| Cases started before 1 January 2016  | 0                       | 0                             | 0                        | 0                            | 2                                  | 0                                                                                                                   | 0                                                 | 0                                          | 0                                                     | 0                    | 2     |
| Cases started as from 1 January 2016 | 0                       | 1                             | 2                        | 1                            | 0                                  | 1                                                                                                                   | 0                                                 | 0                                          | 0                                                     | 0                    | 5     |
| Other cases (all)                    | 1                       | 0                             | 0                        | 1                            | 1                                  | 1                                                                                                                   | 1                                                 | 0                                          | 1                                                     | 0                    | 6     |
| Cases started before 1 January 2016  | 0                       | 0                             | 0                        | 0                            | 0                                  | 0                                                                                                                   | 0                                                 | 0                                          | 0                                                     | 0                    | 0     |
| Cases started as from 1 January 2016 | 1                       | 0                             | 0                        | 1                            | 1                                  | 1                                                                                                                   | 1                                                 | 0                                          | 1                                                     | 0                    | 6     |
| All cases                            | 1                       | 1                             | 2                        | 2                            | 3                                  | 2                                                                                                                   | 1                                                 | 0                                          | 1                                                     | 0                    | 13    |