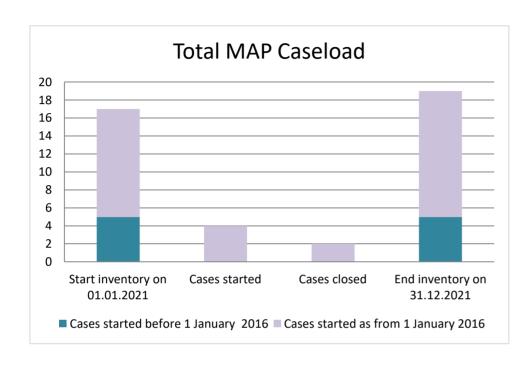

## Croatia

| Cases started before 1<br>January 2016 | 2021 Start inventory | Cases<br>started | Cases<br>closed | 2021 End<br>inventory |
|----------------------------------------|----------------------|------------------|-----------------|-----------------------|
| Transfer pricing cases                 | 0                    | 0                | 0               | 0                     |
| Other cases                            | 5                    | 0                | 0               | 5                     |

| Cases started as from 1<br>January 2016 | 2021 Start inventory | Cases<br>started | Cases closed | 2021 End inventory |
|-----------------------------------------|----------------------|------------------|--------------|--------------------|
| Transfer pricing cases                  | 4                    | 3                | 1            | 6                  |
| Other cases                             | 8                    | 1                | 1            | 8                  |