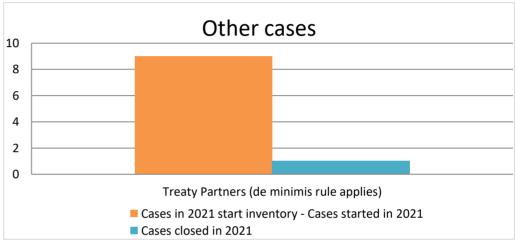

|       |                                           |                                                                        |                                                                            |                         |                                  | Table 2: Ot              | her MAP Ca                      | ises                                  |                                                                                                          |                         |                                                                                   |              |                      |                                                                                |
|-------|-------------------------------------------|------------------------------------------------------------------------|----------------------------------------------------------------------------|-------------------------|----------------------------------|--------------------------|---------------------------------|---------------------------------------|----------------------------------------------------------------------------------------------------------|-------------------------|-----------------------------------------------------------------------------------|--------------|----------------------|--------------------------------------------------------------------------------|
|       |                                           |                                                                        |                                                                            |                         |                                  | r                        | umber of po                     | st-2015 case                          | s closed during the                                                                                      | e reporting period by o | utcome                                                                            |              |                      |                                                                                |
|       | Treaty Partner                            | no. of post-<br>2015 cases in<br>MAP inventory<br>on 1 January<br>2021 | no. of post-<br>2015 cases<br>started<br>during the<br>reporting<br>period | denied<br>MAP<br>access | objection<br>is not<br>justified | withdrawn by<br>taxpayer | unilateral<br>relief<br>granted | resolved<br>via<br>domestic<br>remedy | agreement fully eliminating double taxation / fully resolving taxation not in accordance with tax treaty | resolving taxation      | agreement<br>that there is no<br>taxation not in<br>accordance<br>with tax treaty | agreement to | any other<br>outcome | no. of post-2015<br>cases remaining in<br>MAP inventory on<br>31 December 2021 |
|       | Column 1                                  | Column 2                                                               | Column 3                                                                   | Column 4                | Column 5                         | Column 6                 | Column 7                        | Column 8                              | Column 9                                                                                                 | Column 10               | Column 11                                                                         | Column 12    | Column 13            | Column 14                                                                      |
| low 1 | Treaty Partners (de minimis rule applies) | 8                                                                      | 1                                                                          | 0                       | 0                                | 0                        | 0                               | 0                                     | 1                                                                                                        | 0                       | 0                                                                                 | 0            | 0                    | 8                                                                              |
|       | Total                                     | 8                                                                      | 1                                                                          | 0                       | 0                                | 0                        | 0                               | 0                                     | 1                                                                                                        | 0                       | 0                                                                                 | 0            | 0                    | 8                                                                              |
|       | Notes:                                    |                                                                        |                                                                            |                         |                                  |                          |                                 |                                       |                                                                                                          |                         |                                                                                   |              |                      |                                                                                |