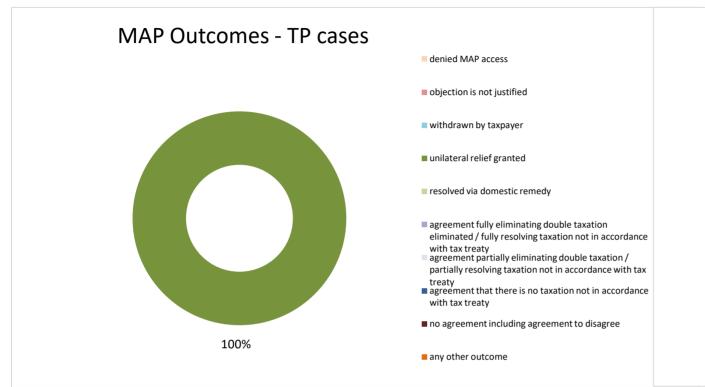

|                                           |                                                                        |                                                                            |                         | Table 1: A                       | attribution / Al         |                                 |                                       |                                                                                                                     |                                      |                  |                                                       |                      |                                                                                      |
|-------------------------------------------|------------------------------------------------------------------------|----------------------------------------------------------------------------|-------------------------|----------------------------------|--------------------------|---------------------------------|---------------------------------------|---------------------------------------------------------------------------------------------------------------------|--------------------------------------|------------------|-------------------------------------------------------|----------------------|--------------------------------------------------------------------------------------|
|                                           |                                                                        |                                                                            |                         |                                  | n                        | umber of pos                    | t-2015 case:                          | s closed during the                                                                                                 | reporting period by o                | utcome:          |                                                       |                      |                                                                                      |
| Treaty Partner                            | no. of post-<br>2015 cases in<br>MAP inventory<br>on 1 January<br>2021 | no. of post-<br>2015 cases<br>started<br>during the<br>reporting<br>period | denied<br>MAP<br>access | objection<br>is not<br>justified | withdrawn by<br>taxpayer | unilateral<br>relief<br>granted | resolved<br>via<br>domestic<br>remedy | agreement fully eliminating double taxation eliminated / fully resolving taxation not in accordance with tax treaty | resolving taxation not in accordance | that there is no | no agreement<br>including<br>agreement to<br>disagree | any other<br>outcome | no. of post<br>2015 cases<br>remaining i<br>MAP invento<br>on 31<br>December<br>2021 |
| Column 1                                  | Column 2                                                               | Column 3                                                                   | Column 4                | Column 5                         | Column 6                 | Column 7                        | Column 8                              | Column 9                                                                                                            | Column 10                            | Column 11        | Column 12                                             | Column 13            | Column 14                                                                            |
|                                           |                                                                        | _                                                                          |                         | _                                | 0                        | 4                               | 0                                     | 0                                                                                                                   | 0                                    | Λ                | 0                                                     | 0                    | 1                                                                                    |
| Italy                                     | 3                                                                      | 2                                                                          | 0                       | U                                | U                        | 1                               | U                                     | U                                                                                                                   | 0                                    | U                | •                                                     | U                    |                                                                                      |
| Treaty Partners (de minimis rule applies) | 1                                                                      | 1                                                                          | 0                       | 0                                | 0                        | 0                               | 0                                     | 0                                                                                                                   | 0                                    | 0                | 0                                                     | 0                    | 2                                                                                    |