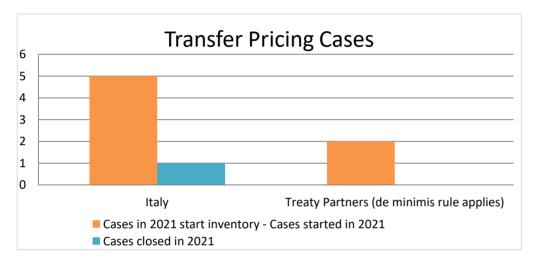

|                                           |                                                                        |                                                                            |                         | Table 1: A                       | attribution / Al         |                                 |                                       |                                                                                                                     |                                      |                  |                                                       |                      |                                                                                      |
|-------------------------------------------|------------------------------------------------------------------------|----------------------------------------------------------------------------|-------------------------|----------------------------------|--------------------------|---------------------------------|---------------------------------------|---------------------------------------------------------------------------------------------------------------------|--------------------------------------|------------------|-------------------------------------------------------|----------------------|--------------------------------------------------------------------------------------|
|                                           |                                                                        |                                                                            |                         |                                  | n                        | umber of pos                    | t-2015 case:                          | s closed during the                                                                                                 | reporting period by o                | utcome:          |                                                       |                      |                                                                                      |
| Treaty Partner                            | no. of post-<br>2015 cases in<br>MAP inventory<br>on 1 January<br>2021 | no. of post-<br>2015 cases<br>started<br>during the<br>reporting<br>period | denied<br>MAP<br>access | objection<br>is not<br>justified | withdrawn by<br>taxpayer | unilateral<br>relief<br>granted | resolved<br>via<br>domestic<br>remedy | agreement fully eliminating double taxation eliminated / fully resolving taxation not in accordance with tax treaty | resolving taxation not in accordance | that there is no | no agreement<br>including<br>agreement to<br>disagree | any other<br>outcome | no. of post<br>2015 cases<br>remaining i<br>MAP invento<br>on 31<br>December<br>2021 |
| Column 1                                  | Column 2                                                               | Column 3                                                                   | Column 4                | Column 5                         | Column 6                 | Column 7                        | Column 8                              | Column 9                                                                                                            | Column 10                            | Column 11        | Column 12                                             | Column 13            | Column 14                                                                            |
|                                           |                                                                        | _                                                                          |                         | _                                | 0                        | 4                               | 0                                     | 0                                                                                                                   | 0                                    | Λ                | 0                                                     | 0                    | 1                                                                                    |
| Italy                                     | 3                                                                      | 2                                                                          | 0                       | U                                | U                        | 1                               | U                                     | U                                                                                                                   | 0                                    | U                | •                                                     | U                    |                                                                                      |
| Treaty Partners (de minimis rule applies) | 1                                                                      | 1                                                                          | 0                       | 0                                | 0                        | 0                               | 0                                     | 0                                                                                                                   | 0                                    | 0                | 0                                                     | 0                    | 2                                                                                    |