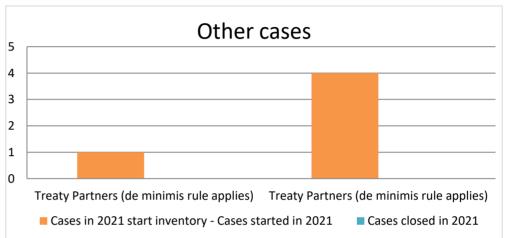

| Cases started as from 1<br>January 2016 | 2021 Start inventory | Cases<br>started | Cases<br>closed | 2021 End inventory |
|-----------------------------------------|----------------------|------------------|-----------------|--------------------|
| Transfer pricing cases                  | 0                    | 0                | 0               | 0                  |
| Other cases                             | 4                    | 1                | 0               | 5                  |

## Overview of MAP partners (only for cases started as from 1 January 2016)

Note: the MAP cases started before 1 January 2016 and closed in 2021 are not shown in these graphs

The label "Treaty Partners (de minimis rule applies)" applies to treaty partners with which the number of cases in start inventory plus the number of cases started is less than 5. The relevant MAP statistics are aggregated under this category.